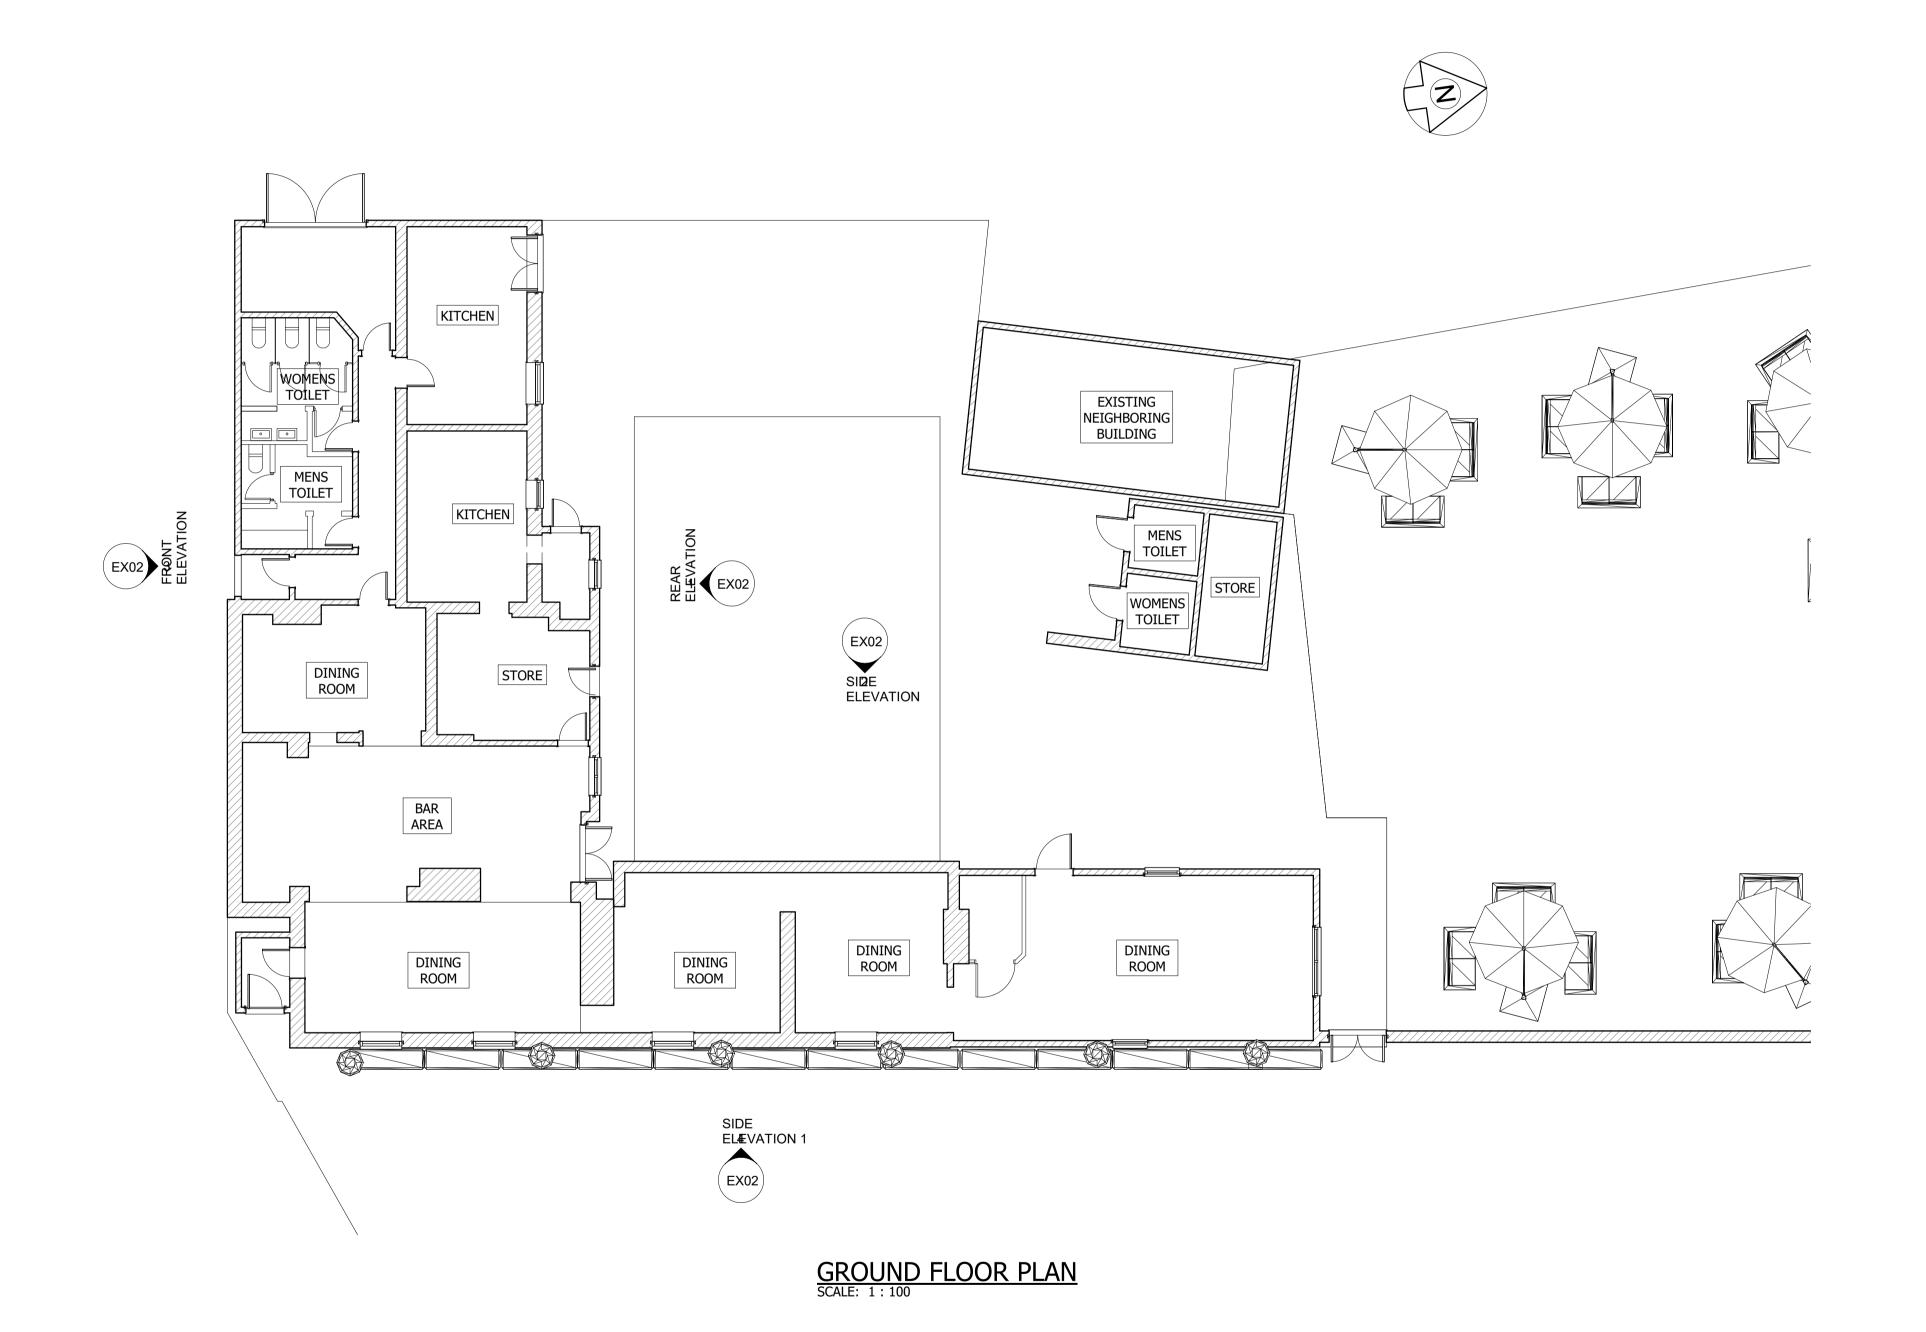

Status FOR PLANNING

Bar EN6 4NL

1 Judges Hill, Northaw, Potters

FOR PLANNING NOT FOR CONSTRUCTION

EXISTING GROUND FLOOR PLAN

 Drawn
 JF
 Checked
 TP

 Scales
 1:100 @ A1
 1:200 @ A3

 Drawing No
 Rev