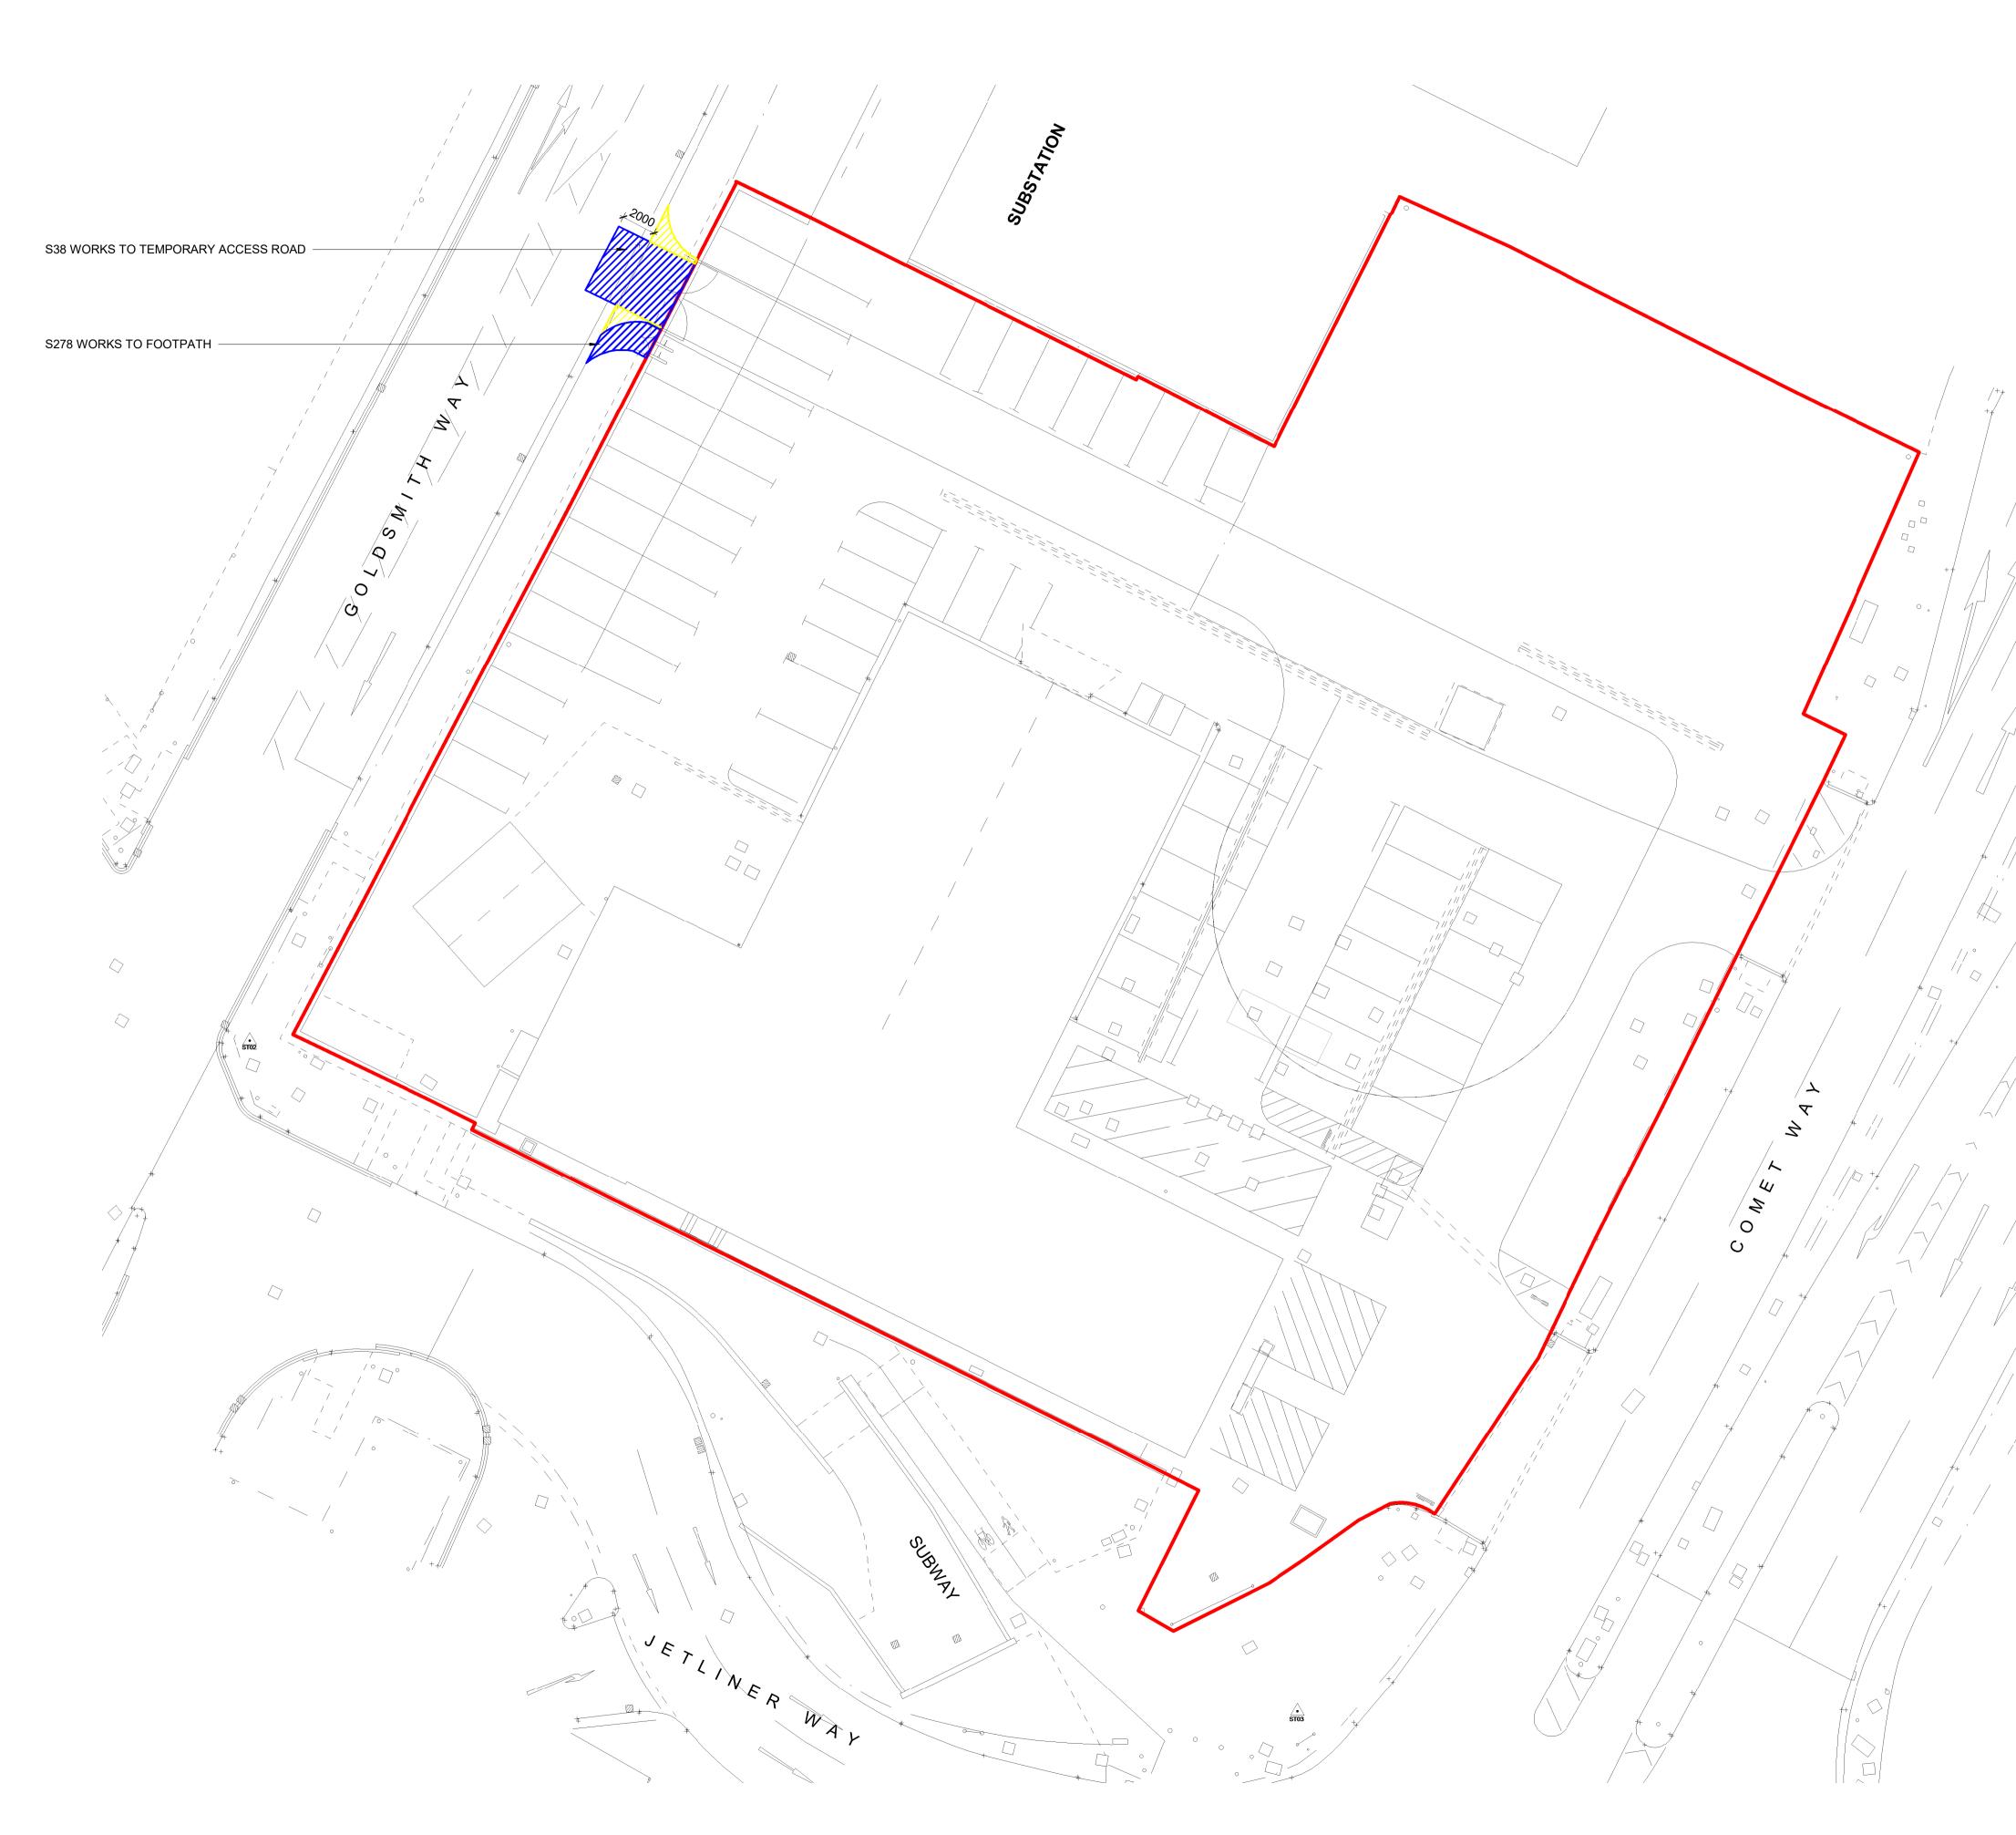

#### RESPONSE

In the interest of highway safety, offsite highway improvement works have been submitted and would be completed prior to first occupation of the development.

The S38/S278 works for permanent access highlights the highway improvement works.

Attached drawing and application under appendices demonstrate that condition has been complied with.

| Drawing/Application     | Title          | Rev | Date         |
|-------------------------|----------------|-----|--------------|
| HAT-RDB-XX-ST-DR-A-0014 | S38/S278 works | R01 | 15 July 2022 |
| Application for s278    |                |     |              |

# S38 WORKS TO ADD VEHICLE BOLLARDS

# S38 WORKS TO REINSTATE DROP KERBS

# - S38 WORKS TO REINSTATE DROP KERBS

R01 28.06.22 ISSUED FOR INITIAL COMMENT Rev Date Key Plan

Project Status RIBA 4 Client

**Redbrooks** Unit 8 Carnival Park, Carnival Close, Basildon SS14 3WN

Description

| R01       28.06.22       ISSUED FOR INITIAL COMMENT         Rev       Date       Decutator         Rev       Date       Decutator         Res A       Client       Image: Client Client Client Client Client         Image: Client Cl                                                                                                                             |           |         |             |             |         |      |
|---------------------------------------------------------------------------------------------------------------------------------------------------------------------------------------------------------------------------------------------------------------------------------------------------------------------------------------------------------------------------------------------------------------------------------------------------------------------------------------------------------------------------------------------------------------------------------------------------------------------------------------------------------------------------------------------------------------------------------------------------------------------------------------------------------------------------------------------------------------------------------------------------------------------------------------------------------------------------------------------------------------------------------------------------------------------------------------------------------------------------------------------------------------------------------------------------------------------------------------------------------------------------------------------------------------------------------------------------------------------------------------------------------------------------------------------------------------------------------------------------------------------------------------------------------------------------------------------------------------------------------------------------------------------------------------------------------------------------------------------------------------------------------------------------------------------------------------------------------------------------------------------------------------------------------------------------------------------------------------------------------------------------------------------|-----------|---------|-------------|-------------|---------|------|
| Rev     Date     Description       Key Plan       Project Status<br>RIBA 4       Client       Image: Colspan="2">Image: Colspan="2" Image: Col                                                                          |           |         |             |             |         |      |
| Rev     Date     Description       Key Plan       Project Status<br>RIBA 4       Client       Image: Colspan="2">Image: Colspan="2" Image: Col                                                                          |           |         |             |             |         |      |
| Rev     Date     Description       Key Plan       Project Status<br>RIBA 4       Client       Image: Colspan="2">Image: Colspan="2" Image: Col                                                                          |           |         |             |             |         |      |
| Rev     Date     Description       Key Plan       Project Status<br>RIBA 4       Client       Image: Colspan="2">Image: Colspan="2" Image: Col                                                                          |           |         |             |             |         |      |
| Rev     Date     Description       Key Plan       Project Status<br>RIBA 4       Client       Image: Colspan="2">Image: Colspan="2" Image: Col                                                                          |           |         |             |             |         |      |
| Rev     Date     Description       Key Plan       Project Status<br>RIBA 4       Client       Image: Colspan="2">Image: Colspan="2" Image: Col                                                                          |           |         |             |             |         |      |
| Rev     Date     Description       Key Plan       Project Status<br>RIBA 4       Client       Image: Colspan="2">Image: Colspan="2" Image: Col                                                                          |           |         |             |             |         |      |
| Rev     Date     Description       Key Plan       Project Status<br>RIBA 4       Client       Image: Colspan="2">Image: Colspan="2" Image: Col                                                                          |           |         |             |             |         |      |
| Rev     Date     Description       Key Plan       Project Status<br>RIBA 4       Client       Image: Colspan="2">Image: Colspan="2" Image: Col                                                                          |           |         |             |             |         |      |
| Rev     Date     Description       Key Plan       Project Status<br>RIBA 4       Client       Image: Colspan="2">Image: Colspan="2" Image: Col                                                                          |           |         |             |             |         |      |
| Rev     Date     Description       Key Plan       Project Status<br>RIBA 4       Client       Image: Colspan="2">Image: Colspan="2" Image: Col                                                                          |           |         |             |             |         |      |
| Rev     Date     Description       Key Plan       Project Status<br>RIBA 4       Client       Image: Colspan="2">Image: Colspan="2" Image: Col                                                                          |           |         |             |             |         |      |
| Rev     Date     Description       Key Plan       Project Status<br>RIBA 4       Client       Image: Colspan="2">Image: Colspan="2" Image: Col                                                                          |           |         |             |             |         |      |
| Rev     Date     Description       Key Plan       Project Status<br>RIBA 4       Client       Image: Colspan="2">Image: Colspan="2" Image: Col                                                                          |           |         |             |             |         |      |
| Rev     Date     Description       Key Plan       Project Status<br>RIBA 4       Client       Image: Colspan="2">Image: Colspan="2" Image: Col                                                                          |           |         |             |             |         |      |
| Rev     Date     Description       Key Plan       Project Status<br>RIBA 4       Client       Image: Colspan="2">Image: Colspan="2" Image: Col                                                                          |           |         |             |             |         |      |
| Rev     Date     Description       Key Plan       Project Status<br>RIBA 4       Client       Image: Colspan="2">Image: Colspan="2" Image: Col                                                                          |           |         |             |             |         |      |
| Rev     Date     Description       Key Plan       Project Status<br>RIBA 4       Client       Image: Colspan="2">Image: Colspan="2" Image: Col                                                                          |           |         |             |             |         |      |
| Project Status<br>RIBA 4<br>Client<br>Client                                                                                                                                                                                                                                                                                                                                                                                                                                                                                                                                                                                                                                                                                                                                                                                                                                                                                                                                                                                                                                                                                                                                                                                                                                                                                                                                                                                                                                                                                                                                                                                                                                                                                                                                                                                                                                                                                                                                                                                                |           |         | SSUED FOR I |             |         |      |
| RIBA 4         Client         With a constraint of the second s                         | Key Plan  |         |             |             |         |      |
| RIBA 4         Client         With a constraint of the second s                         |           |         |             |             |         |      |
| RIBA 4         Client         With a constraint of the second s                         |           |         |             |             |         |      |
| RIBA 4         Client         With a constraint of the second s                         |           |         |             |             |         |      |
| RIBA 4         Client         With a constraint of the second s                         | Project S | Status  |             |             |         |      |
| Modern, sustainable building         Unit 8 Carnival Park, Carnival Close, Basildon SS14 3WN         Image: Constraint of the state of the stat | RIBA 4    |         |             |             |         |      |
| Modern, sustainable building         Unit 8 Carnival Park, Carnival Close, Basildon SS14 3WN         Image: Constraint of the state of the stat |           |         |             |             |         |      |
| Modern, sustainable building         Unit 8 Carnival Park, Carnival Close, Basildon SS14 3WN         Image: Constraint of the state of the stat |           |         | Ve          | N W         | ay      | /S   |
| Unit 8 Carnival Park, Carnival Close, Basildon SS14 3WN  Project Name & Address VOLKSWAGEN HATFIELD COMET WAY, HATFIELD, AL10 9TF  Building Type RESIDENTIAL DEVELOPMENT  Drawing Title PROPOSED S38 / S278 WORKS FOR TEMPORARY ACCESS  Drawn By N.B Date 28.06.2022 Checked By J.B Date 28.06.2022 Approved By R.V Date 28.06.2022 Drawing Number HAT-RDB-XX-ST-DR-A-0013                                                                                                                                                                                                                                                                                                                                                                                                                                                                                                                                                                                                                                                                                                                                                                                                                                                                                                                                                                                                                                                                                                                                                                                                                                                                                                                                                                                                                                                                                                                                                                                                                                                                  |           | M       | lodern, s   | sustainabl  | e buile | ding |
| Unit 8 Carnival Park, Carnival Close, Basildon SS14 3WN  Project Name & Address VOLKSWAGEN HATFIELD COMET WAY, HATFIELD, AL10 9TF  Building Type RESIDENTIAL DEVELOPMENT  Drawing Title PROPOSED S38 / S278 WORKS FOR TEMPORARY ACCESS  Drawn By N.B Date 28.06.2022 Checked By J.B Date 28.06.2022 Approved By R.V Date 28.06.2022 Drawing Number HAT-RDB-XX-ST-DR-A-0013                                                                                                                                                                                                                                                                                                                                                                                                                                                                                                                                                                                                                                                                                                                                                                                                                                                                                                                                                                                                                                                                                                                                                                                                                                                                                                                                                                                                                                                                                                                                                                                                                                                                  |           |         |             |             |         |      |
| Unit 8 Carnival Park, Carnival Close, Basildon SS14 3WN  Project Name & Address VOLKSWAGEN HATFIELD COMET WAY, HATFIELD, AL10 9TF  Building Type RESIDENTIAL DEVELOPMENT  Drawing Title PROPOSED S38 / S278 WORKS FOR TEMPORARY ACCESS  Drawn By N.B Date 28.06.2022 Checked By J.B Date 28.06.2022 Approved By R.V Date 28.06.2022 Drawing Number HAT-RDB-XX-ST-DR-A-0013                                                                                                                                                                                                                                                                                                                                                                                                                                                                                                                                                                                                                                                                                                                                                                                                                                                                                                                                                                                                                                                                                                                                                                                                                                                                                                                                                                                                                                                                                                                                                                                                                                                                  |           |         |             | bro         |         |      |
| Project Name & Address         VOLKSWAGEN HATFIELD<br>COMET WAY, HATFIELD, AL10 9TF         Building Type<br>RESIDENTIAL DEVELOPMENT         Drawing Title         PROPOSED S38 / S278 WORKS FOR<br>TEMPORARY ACCESS         Drawn By       N.B         Date       28.06.2022         Checked By       J.B         Date       28.06.2022         Approved By       R.V         Drawing Number       HAT-RDB-XX-ST-DR-A-0013                                                                                                                                                                                                                                                                                                                                                                                                                                                                                                                                                                                                                                                                                                                                                                                                                                                                                                                                                                                                                                                                                                                                                                                                                                                                                                                                                                                                                                                                                                                                                                                                                 |           |         |             |             |         | NS   |
| COMET WAY, HATFIELD, AL10 9TF         Building Type         RESIDENTIAL DEVELOPMENT         Drawing Title         PROPOSED S38 / S278 WORKS FOR         TEMPORARY ACCESS         Drawn By       N.B         Date       28.06.2022         Checked By       J.B       Date       28.06.2022         Approved By       R.V       Date       28.06.2022         Drawing Number       HAT-RDB-XX-ST-DR-A-0013       HAT-RDB-XX-ST-DR-A-0013                                                                                                                                                                                                                                                                                                                                                                                                                                                                                                                                                                                                                                                                                                                                                                                                                                                                                                                                                                                                                                                                                                                                                                                                                                                                                                                                                                                                                                                                                                                                                                                                     | Project N | lame &  | Address     |             |         |      |
| RESIDENTIAL DEVELOPMENT         Drawing Title       PROPOSED \$38 / \$278 WORKS FOR         PROPOSED \$38 / \$278 WORKS FOR       TEMPORARY ACCESS         Drawn By       N.B       Date       28.06.2022         Checked By       J.B       Date       28.06.2022         Approved By       R.V       Date       28.06.2022         Drawing Number       HAT-RDB-XX-ST-DR-A-0013       HAT-RDB-XX-ST-DR-A-0013                                                                                                                                                                                                                                                                                                                                                                                                                                                                                                                                                                                                                                                                                                                                                                                                                                                                                                                                                                                                                                                                                                                                                                                                                                                                                                                                                                                                                                                                                                                                                                                                                             | COMET V   | VAY, HA |             | .10 9TF     |         |      |
| PROPOSED S38 / S278 WORKS FOR         TEMPORARY ACCESS         Drawn By       N.B         Date       28.06.2022         Checked By       J.B         Date       28.06.2022         Approved By       R.V         Drawing Number       HAT-RDB-XX-ST-DR-A-0013                                                                                                                                                                                                                                                                                                                                                                                                                                                                                                                                                                                                                                                                                                                                                                                                                                                                                                                                                                                                                                                                                                                                                                                                                                                                                                                                                                                                                                                                                                                                                                                                                                                                                                                                                                               |           |         | VELOPMEI    | NT          |         |      |
| Drawn ByN.BDate28.06.2022Checked ByJ.BDate28.06.2022Approved ByR.VDate28.06.2022Drawing NumberHAT-RDB-XX-ST-DR-A-0013                                                                                                                                                                                                                                                                                                                                                                                                                                                                                                                                                                                                                                                                                                                                                                                                                                                                                                                                                                                                                                                                                                                                                                                                                                                                                                                                                                                                                                                                                                                                                                                                                                                                                                                                                                                                                                                                                                                       | PROPO     | SED S3  |             |             | OR      |      |
| Checked ByJ.BDate28.06.2022Approved ByR.VDate28.06.2022Drawing NumberHAT-RDB-XX-ST-DR-A-0013                                                                                                                                                                                                                                                                                                                                                                                                                                                                                                                                                                                                                                                                                                                                                                                                                                                                                                                                                                                                                                                                                                                                                                                                                                                                                                                                                                                                                                                                                                                                                                                                                                                                                                                                                                                                                                                                                                                                                |           | RARY A  | ACCESS      |             |         |      |
| Approved By R.V Date 28.06.2022 Drawing Number HAT-RDB-XX-ST-DR-A-0013                                                                                                                                                                                                                                                                                                                                                                                                                                                                                                                                                                                                                                                                                                                                                                                                                                                                                                                                                                                                                                                                                                                                                                                                                                                                                                                                                                                                                                                                                                                                                                                                                                                                                                                                                                                                                                                                                                                                                                      |           |         |             |             |         |      |
| Drawing Number<br>HAT-RDB-XX-ST-DR-A-0013                                                                                                                                                                                                                                                                                                                                                                                                                                                                                                                                                                                                                                                                                                                                                                                                                                                                                                                                                                                                                                                                                                                                                                                                                                                                                                                                                                                                                                                                                                                                                                                                                                                                                                                                                                                                                                                                                                                                                                                                   |           |         |             |             |         |      |
|                                                                                                                                                                                                                                                                                                                                                                                                                                                                                                                                                                                                                                                                                                                                                                                                                                                                                                                                                                                                                                                                                                                                                                                                                                                                                                                                                                                                                                                                                                                                                                                                                                                                                                                                                                                                                                                                                                                                                                                                                                             |           | Numbe   |             |             | 0040    |      |
| Sheet No.ScaleOrig. Sheet SizeRev.01of011:200@A1R01                                                                                                                                                                                                                                                                                                                                                                                                                                                                                                                                                                                                                                                                                                                                                                                                                                                                                                                                                                                                                                                                                                                                                                                                                                                                                                                                                                                                                                                                                                                                                                                                                                                                                                                                                                                                                                                                                                                                                                                         | Sheet No  | D.      | Scale       | Orig. Sheet | Size F  |      |