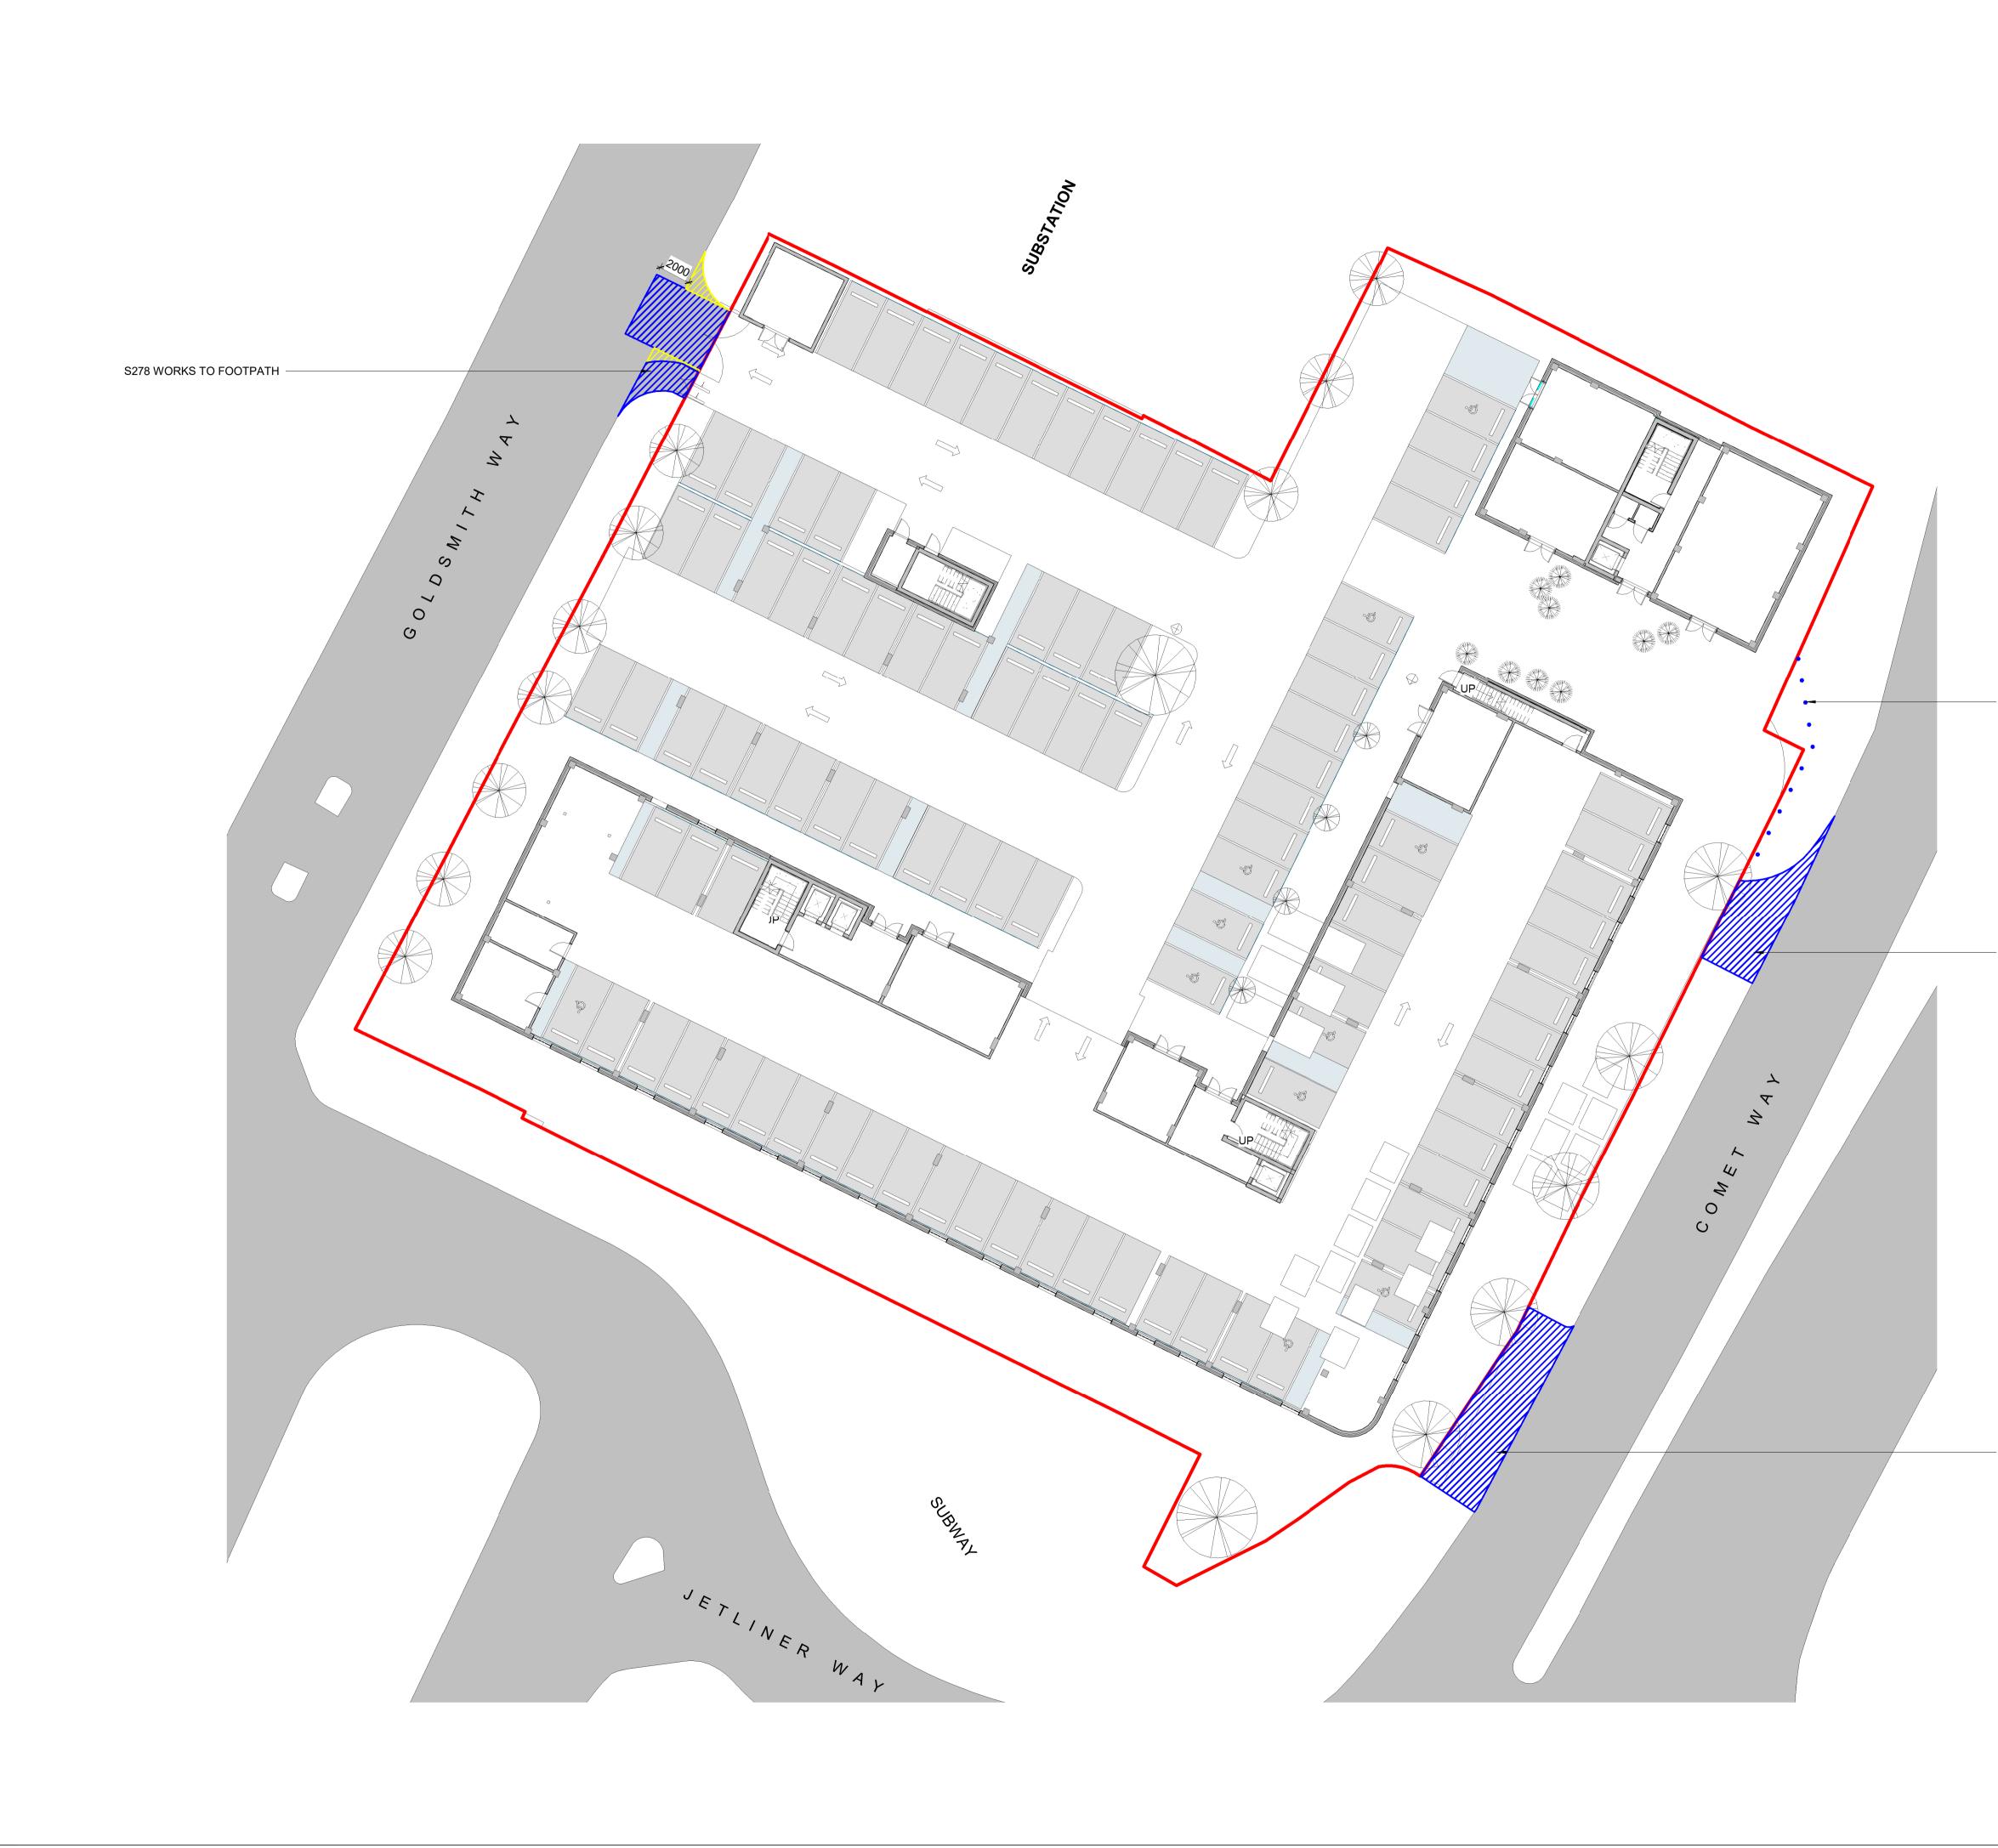

#### RESPONSE

In the interest of highway safety, offsite highway improvement works have been submitted and would be completed prior to first occupation of the development.

The S38/S278 works for permanent access highlights the highway improvement works.

Attached drawing and application under appendices demonstrate that condition has been complied with.

| Drawing/Application     | Title          | Rev | Date         |
|-------------------------|----------------|-----|--------------|
| HAT-RDB-XX-ST-DR-A-0014 | S38/S278 works | R01 | 15 July 2022 |
| Application for s278    |                |     |              |

# S38 WORKS TO ADD VEHICLE BOLLARDS

# S38 WORKS TO REINSTATE DROP KERBS

# - S38 WORKS TO REINSTATE DROP KERBS

R01 28.06.22 ISSUED FOR INITIAL COMMENT Rev Date Key Plan

Project Status RIBA 4 Client

**Redbrooks** Unit 8 Carnival Park, Carnival Close, Basildon SS14 3WN

Description

PROPOSED S38 / S278 WORKS FOR PERMANENT ACCESS

| Drawn                   | Ву  |     | N.B   | Date     | 28.0      | 6.2022 |
|-------------------------|-----|-----|-------|----------|-----------|--------|
| Checked By              |     | J.B | Date  | 28.0     | 6.2022    |        |
| Approved By             |     | R.V | Date  | 28.0     | 6.2022    |        |
| Drawing Number          |     |     |       |          |           |        |
| HAT-RDB-XX-ST-DR-A-0014 |     |     |       |          |           |        |
| Sheet                   | No. |     | Scale | Orig. Sł | neet Size | Rev.   |
| 01                      | of  | 01  | 1:200 |          | @A1       | R01    |