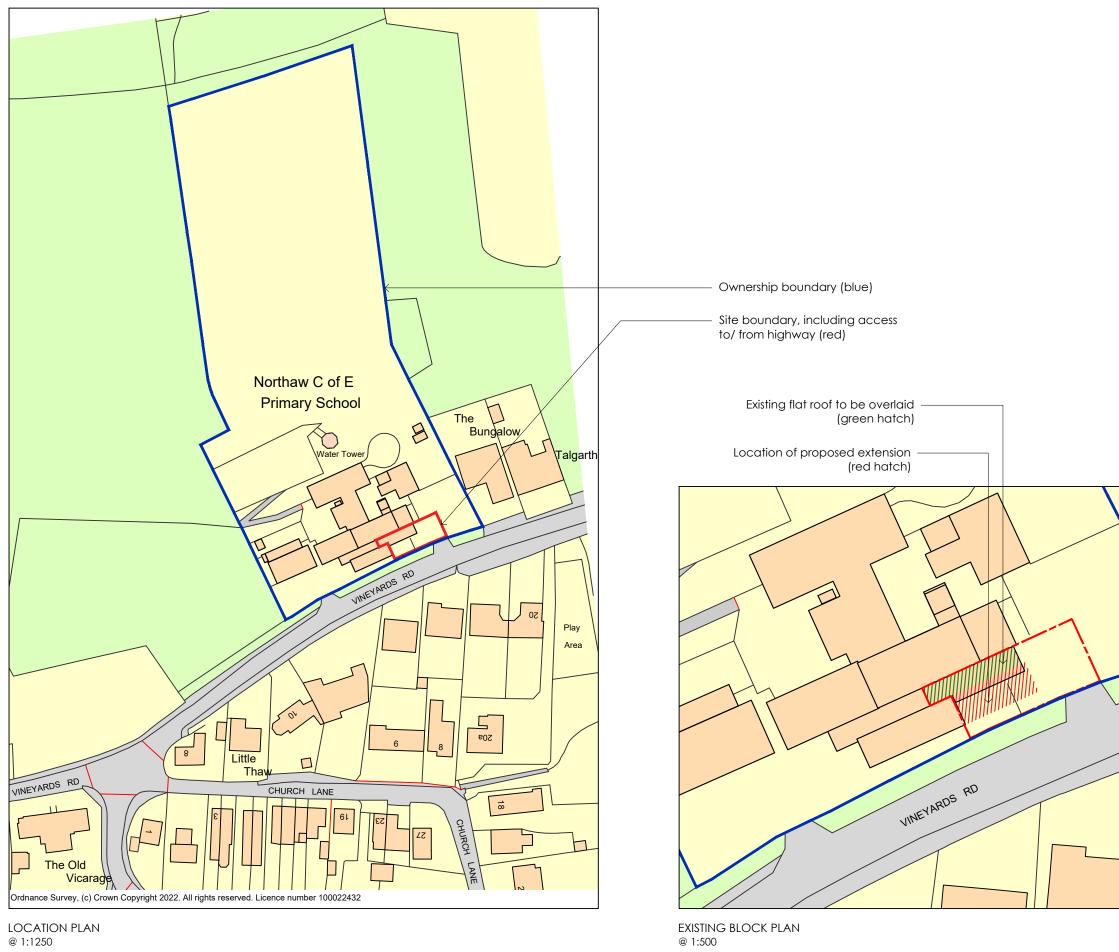

ARCHER BUILDING CONSULTANCY LTD BAILEYS BARN BULLOCKS FARM, HOPE END, TAKELEY ESSEX CM22 6TA

> Tel: 01279 871981 enquiries@archerbc.co.uk

Project: NORTHAW C OF E PRIMARY SCHOOL VINEYARDS ROAD NORTHAW HERTS EN6 4PB Drowing Title: LOCATION & BLOCK PLANS STAFF ROOM EXTENSION PROJECT Client: NORTHAW C OF E PRIMARY SCHOOL Drown: Checked: Date: Scale: Poper Size NC LAN'22 STATED A3