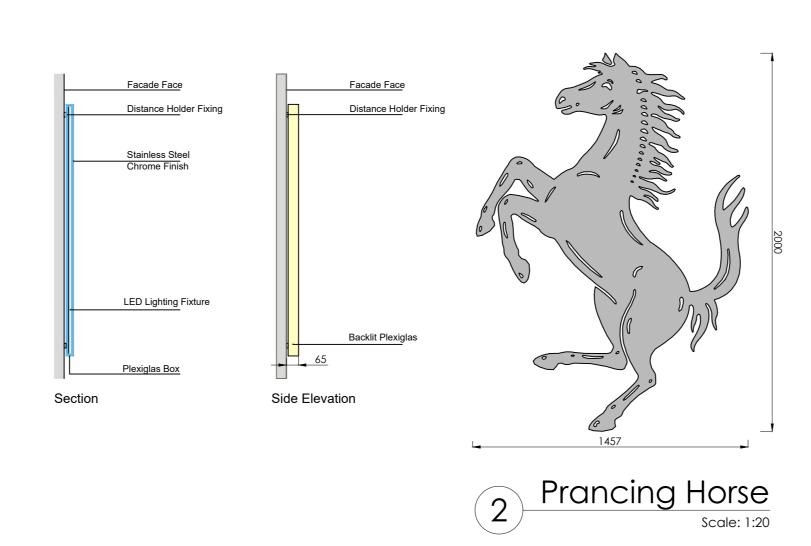

All design and construction is to be in accordance with the Construction (Design and Management) Regulations 2015.

Ennanal

Prancing Horse in ABS with Stainless Steel Effect

Backlit Plexiglas

Pracing Horse in ABS with Stainless Steel Effect

HR Owen Signage Scale: 1:20

Hertfordshire Office: Shoot Lodge, Lawrence End Road, Wandon Green LU2 8PH. London Office: Oriel Buildings, 10 Margaret Street, London W1W 8RL.

T. 0333 234 1648 | London Office | T. 01438 833003 | Hertfordshire Office