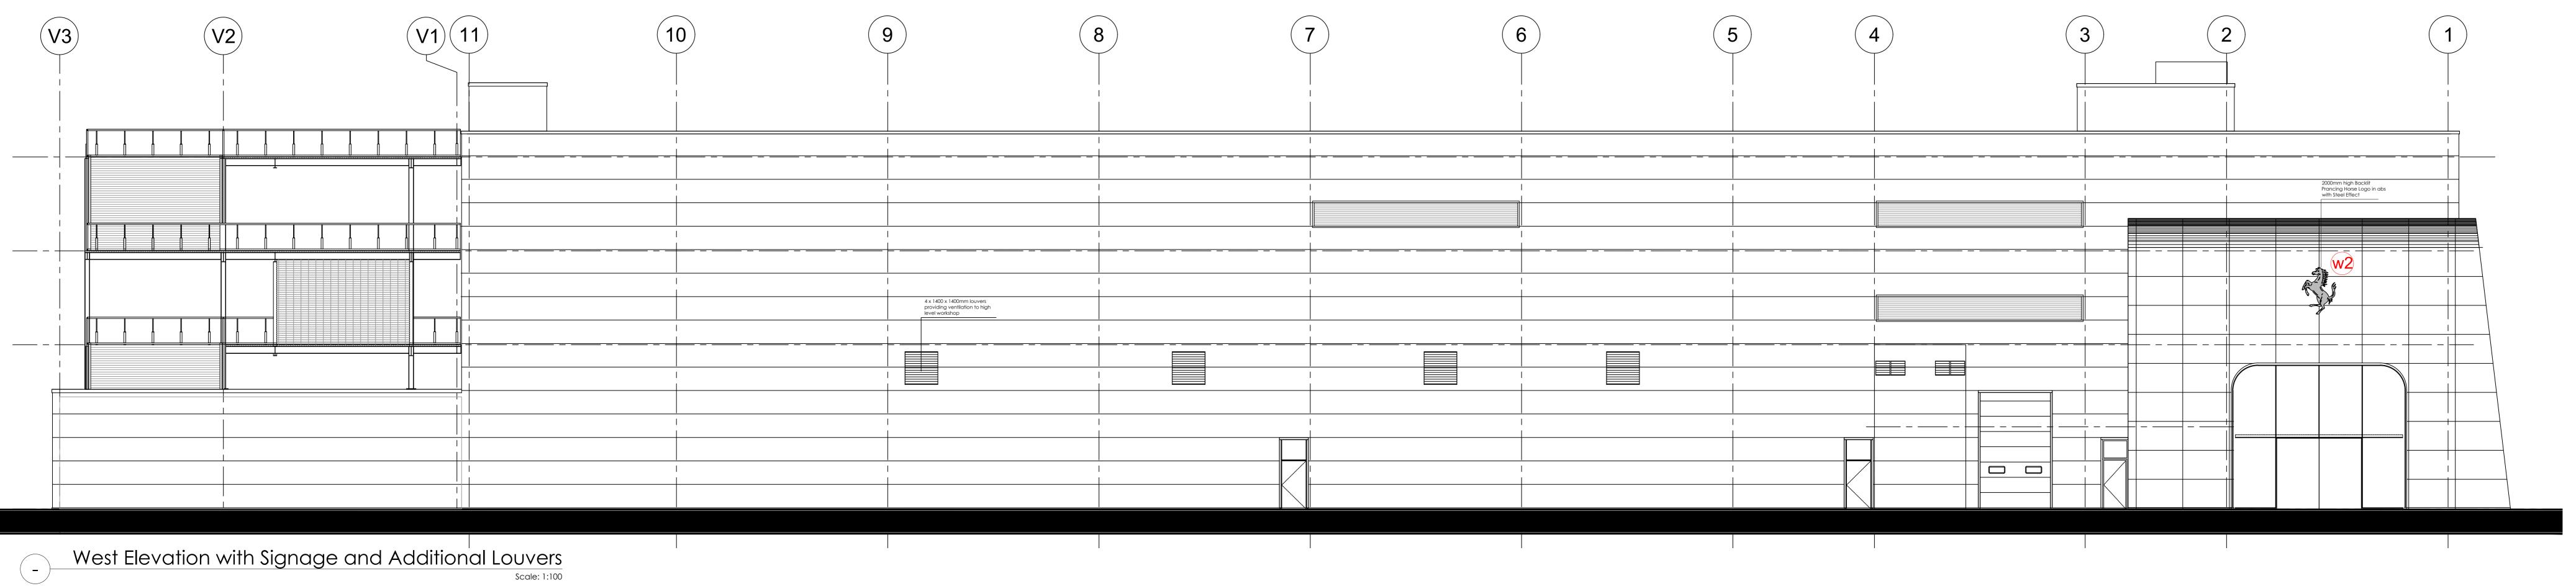

## FOR APPROVAL

Client

H.R.Owen - Hatfield 6939 Ltd

Project

HATFIELD BUSINESS PARK PLOT 5000a H.R.Owen Multi-Franchise Motor Dealership

Drawing Title
West Building
Elevations
with Proposed Signage

| Drawn   | Date       | Checked  | Scale @ A1  |
|---------|------------|----------|-------------|
| NER     | AUG 2022   | MRW      | 1:100/ 1:20 |
| Job No  | Drawing No | Revision | Note        |
| 2019-48 | W-300      |          |             |