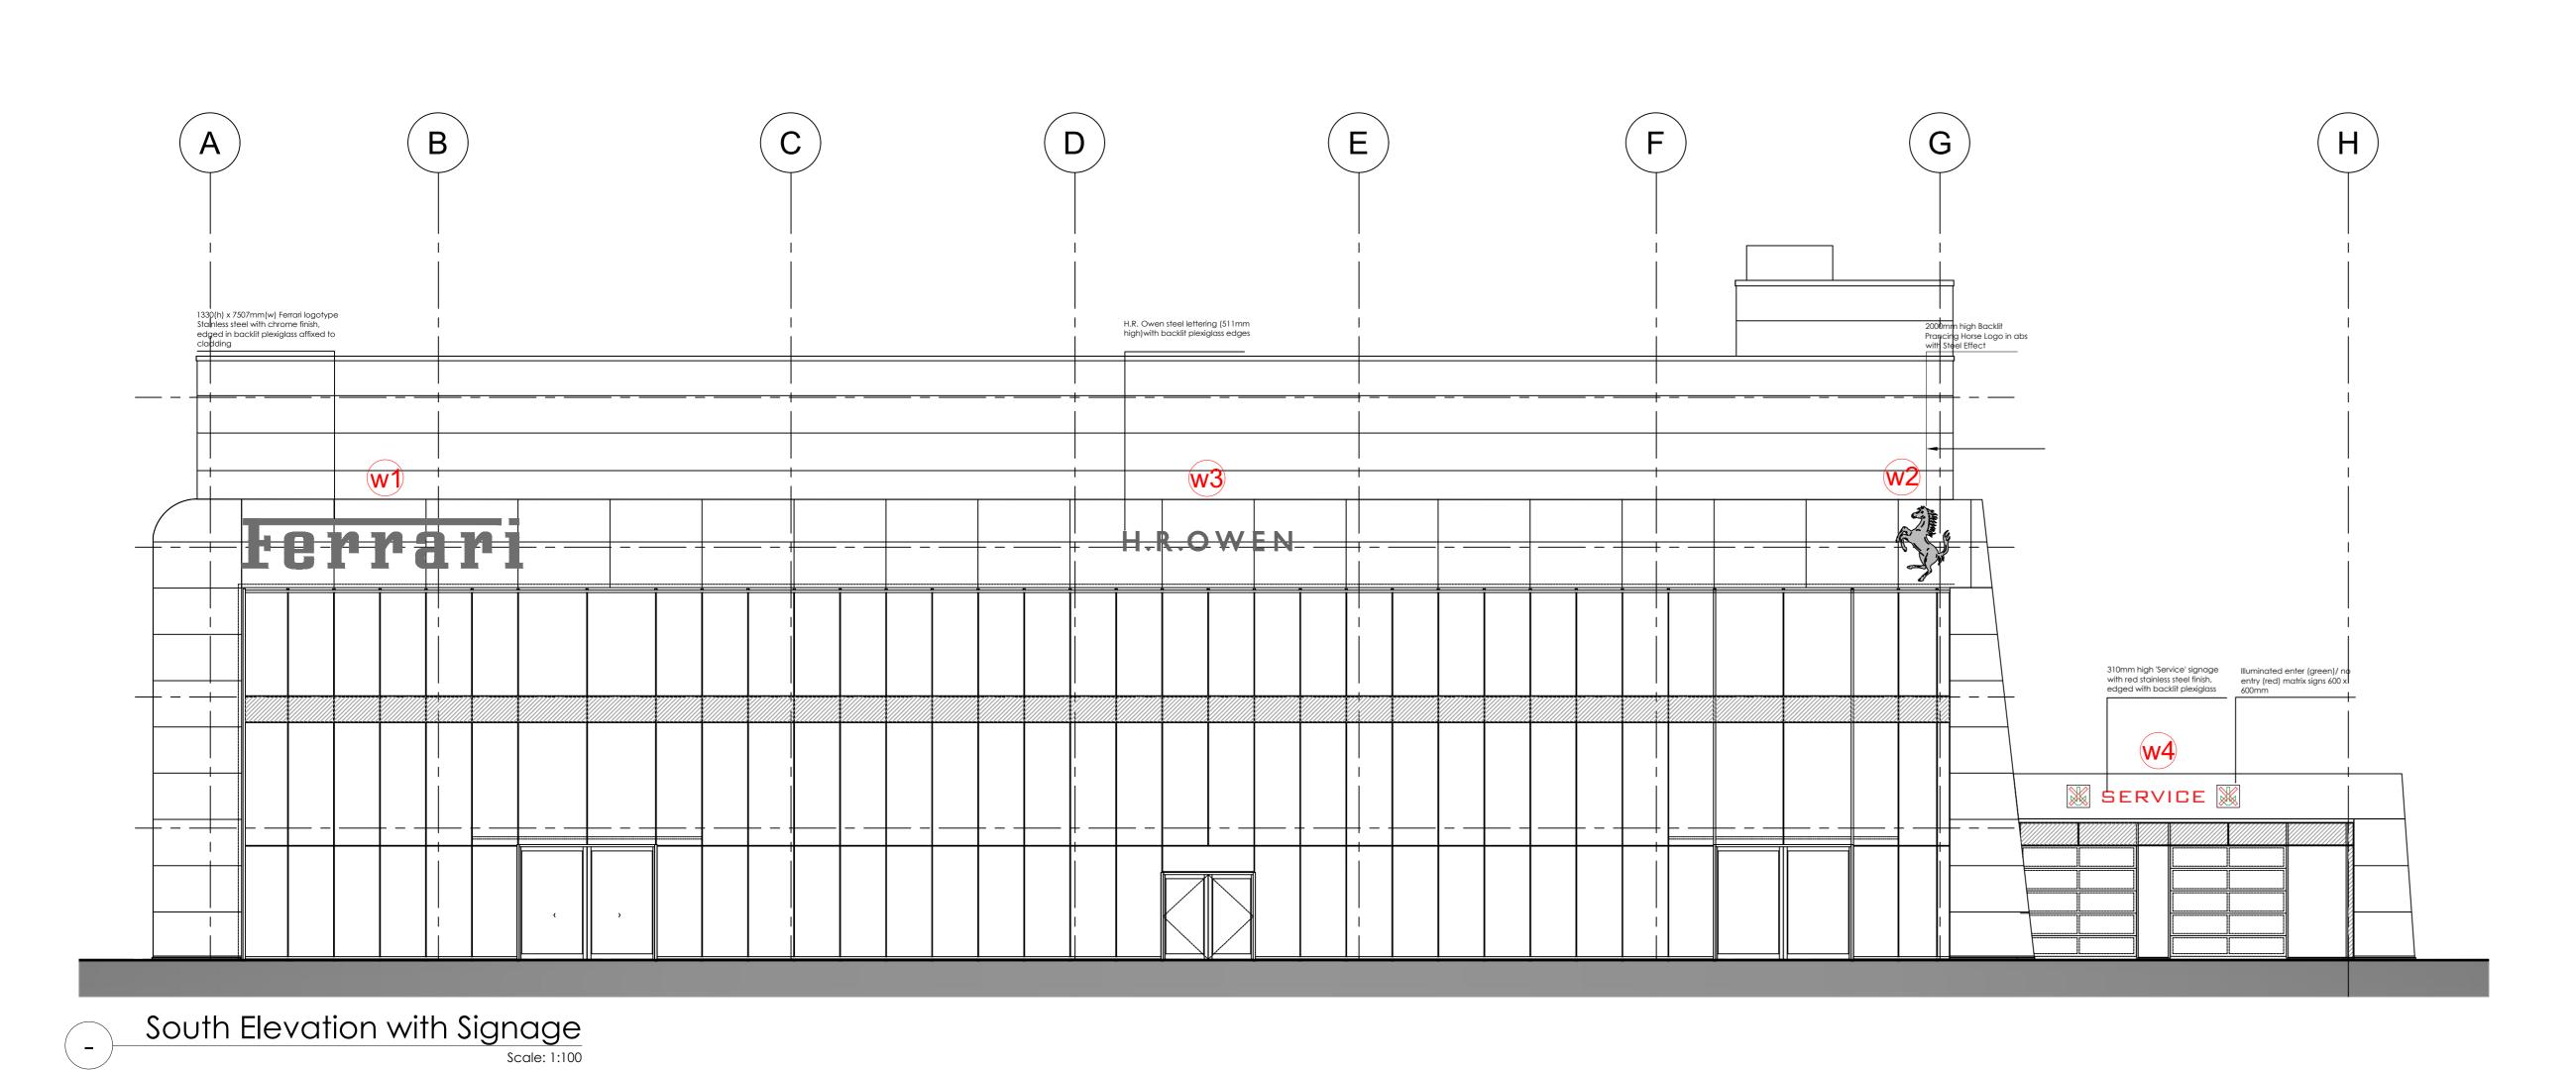

## FOR APPROVAL

Client

H.R.Owen - Hatfield 6939 Ltd

Project

HATFIELD BUSINESS PARK PLOT 5000a H.R.Owen Multi-Franchise Motor Dealership

Drawing Title
West Building
Elevations
with Proposed Signage

| Drawn   | Date       | Checked  | Scale @ A1  |
|---------|------------|----------|-------------|
| NER     | AUG 2022   | MRW      | 1:100/ 1:20 |
| Job No  | Drawing No | Revision | Note        |
| 2019-48 | W-300      |          |             |