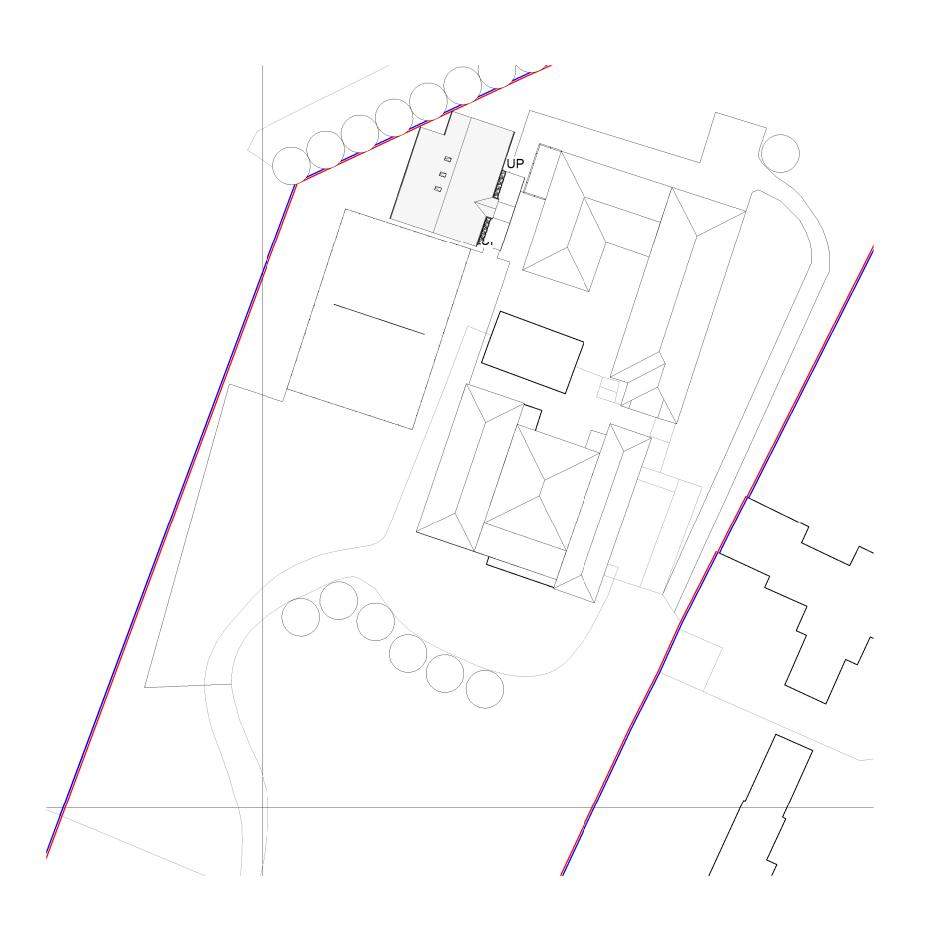

The Cruck Barn, Duxbury Park, Chorley, Lancashire. PR7 4AT t: 01257 260070 f: 01257 260071

Elysium Healthcare

Rhodes Wood Hospital

25

5 10 15 20

0

SCALE 1:500 Proposed Site Plan

Drawing Status

Drawing Number

RWH-GDA-V1- S1-DR-A-05\_20-0002

Client Drawing Number RWH-V1-05\_20-PX01

Site Plan 1:500