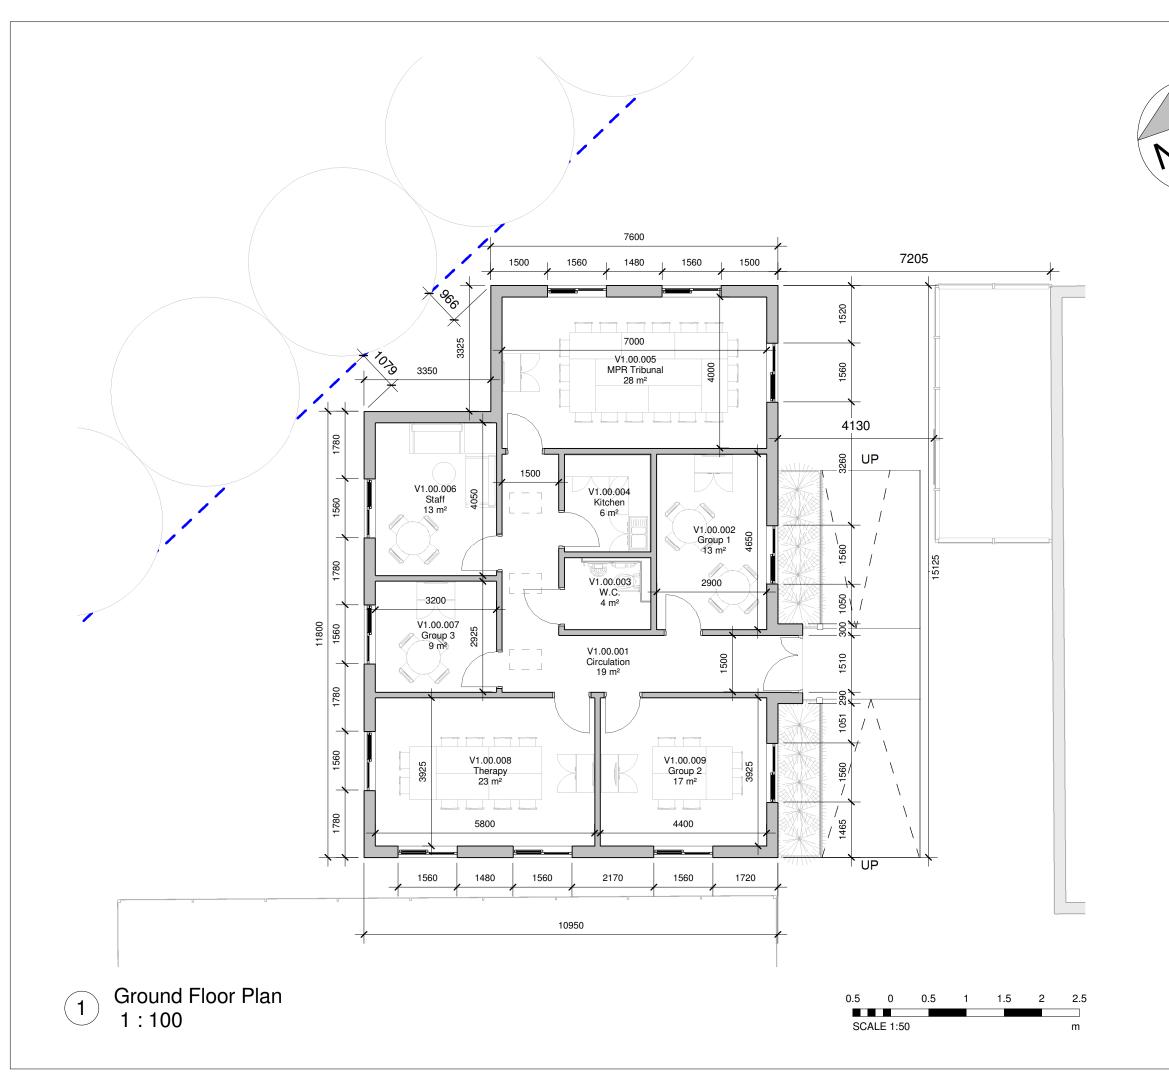

The Cruck Barn, Duxbury Park, Chorley, Lancashire. PR7 4AT t: 01257 260070 f: 01257 260071

Client

Elysium Healthcare

Project

Rhodes Wood Hospital

Title

Proposed Ground Floor Plan

Drawing Status