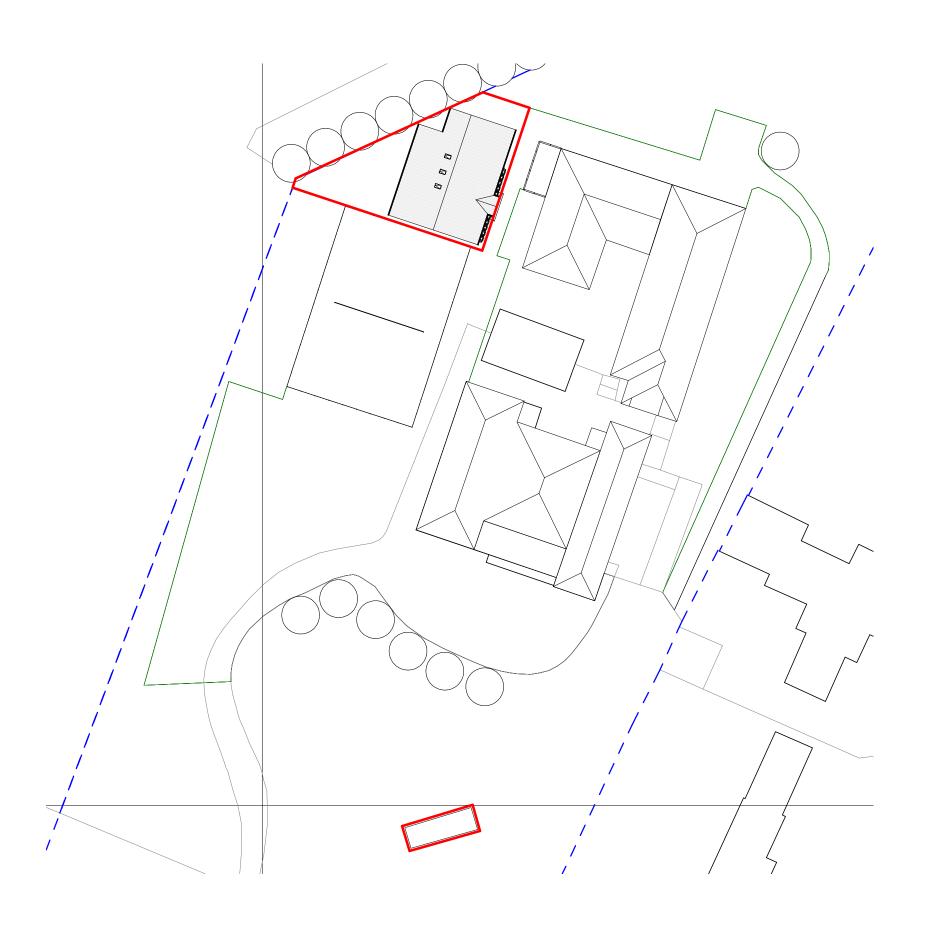

The Cruck Barn, Duxbury Park, Chorley, Lancashire. PR7 4AT t: 01257 260070 f: 01257 260071

Client

Elysium Healthcare

Project

Rhodes Wood Hospital

Title

Proposed Site Plan

Drawing Status

Drawing Number

RWH-GDA-V1- S1-DR-A-05\_20-0002

Client Drawing Number RWH-V1-05\_20-PX01

5 0 5 10 15 20 25 SCALE 1:500 m

1 Site Plan 1:500