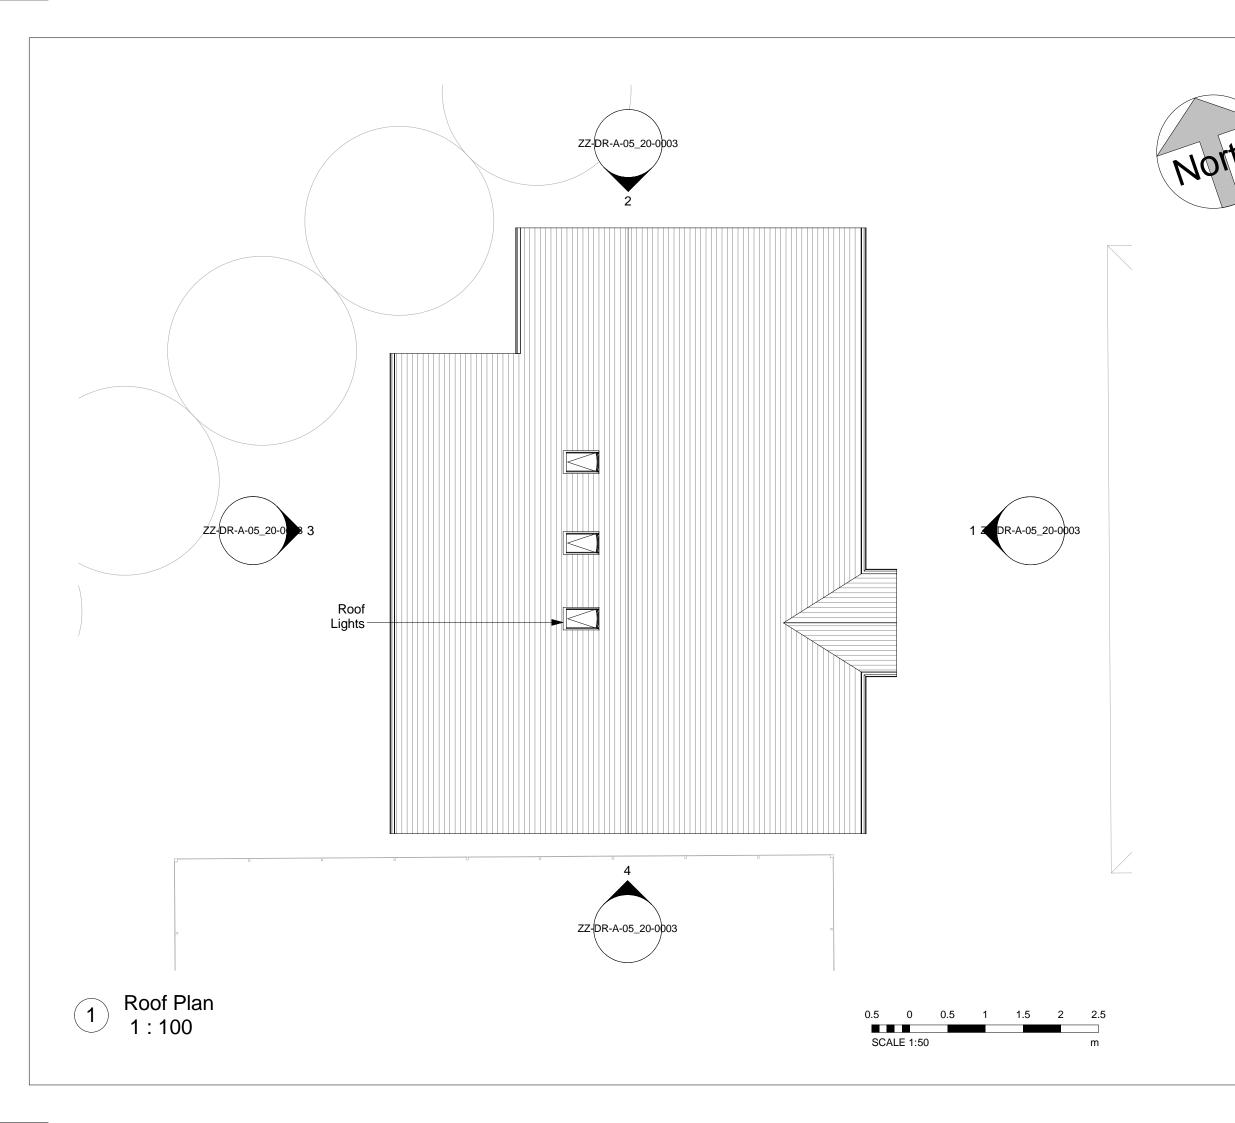

The Cruck Barn, Duxbury Park, Chorley, Lancashire. PR7 4AT t: 01257 260070 f: 01257 260071

Client

Elysium Healthcare

Projec

Rhodes Wood Hospital

Т

Proposed Roof Plan

Drawing Status