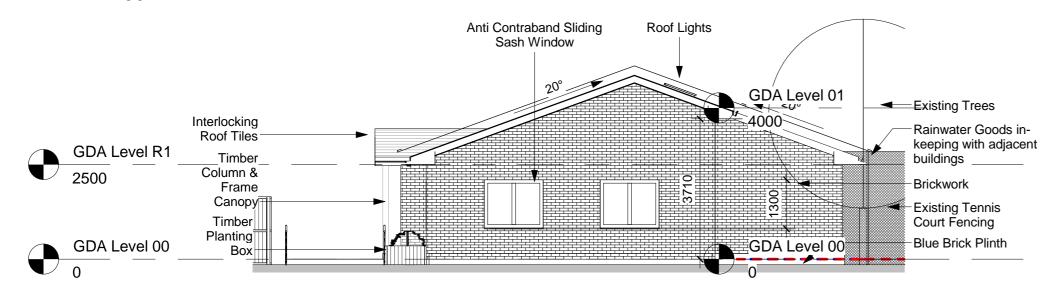

## West Elevation 1: 100

South Elevation 1:100

5 East/West Section 1:100

| P06 | SW | Amended to suit planners comments                    | 09/03/18 |
|-----|----|------------------------------------------------------|----------|
| P05 | CS | For Discussion                                       | 21/02/18 |
| P04 | CS | Ramp Added to Entrance                               | 25/01/18 |
| P03 | SW | Updated to Planners comments                         | 12/01/18 |
| P02 | SW | Issued for planning, to incorporate council comments | 03/01/18 |
| P01 | CS | Preliminary Issue.                                   | 25/08/17 |
| Rev | Ву | Description                                          | Date     |
|     |    |                                                      |          |