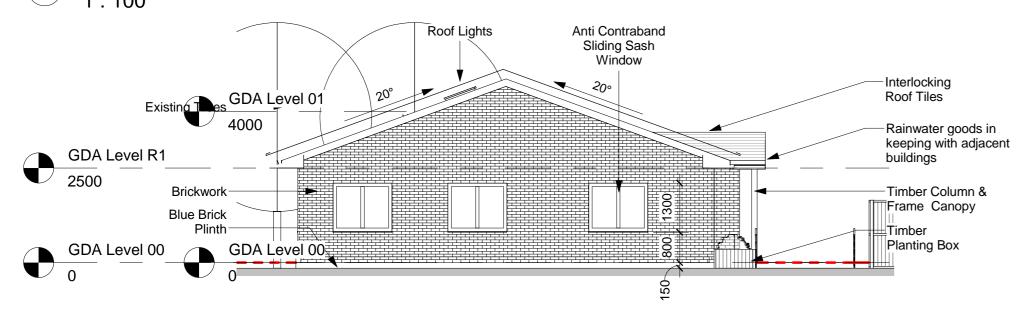

DRAWING IS TO BE READ IN CONJUNCTION WITH ALL OTHER RELEVANT DRAWINGS PREPARED BY CONSULTANTS AND SUB-CONTRACTORS.

THESE DRAWINGS HAVE BEEN DISTRIBUTED FOR THE SOLE PURPOSE / USE OF THE LOCAL AUTHORITY DURING THE PLANNING APPLICATION PROCESS ONLY. THESE DRAWINGS ARE NOT TO BE USED FOR ANY OTHER PURPOSE. GILLING DOD DO NOT ACCEPT RESPONSIBILITY FOR THEIR MISUSE. CONTACT THE ARCHITECT FOR CONSTRUCTIONAL INFORMATION.

REPORT ANY DISCREPANCIES TO THE ARCHITECT OR REPRESENTATIVES THEREOF.

© ALL RIGHTS RESERVED. NO PART OF THIS DRAWING MAY BE REPRODUCED OR TRANSMITTED IN ANY FORM OR BY ANY MEANS WITHOUT THE WRITTEN PERMISSIONS OF THE COPYRIGHT HOLDER

ONCE PRINTED AND DISTRIBUTED THIS DOCUMENT IS ASSUMED UNCONTROLLED

## East Elevation 1:100



## North Elevation



## West Elevation 1: 100



South Elevation 1:100



5 East/West Section 1:100

| P06 | SW | Amended to suit planners comments                    | 09/03/18 |
|-----|----|------------------------------------------------------|----------|
| P05 | CS | For Discussion                                       | 21/02/18 |
| P04 | CS | Ramp Added to Entrance                               | 25/01/18 |
| P03 | SW | Updated to Planners comments                         | 12/01/18 |
| P02 | SW | Issued for planning, to incorporate council comments | 03/01/18 |
| P01 | CS | Preliminary Issue.                                   | 25/08/17 |
| Rev | Ву | Description                                          | Date     |
|     |    |                                                      |          |



The Cruck Barn, Duxbury Park, Ch