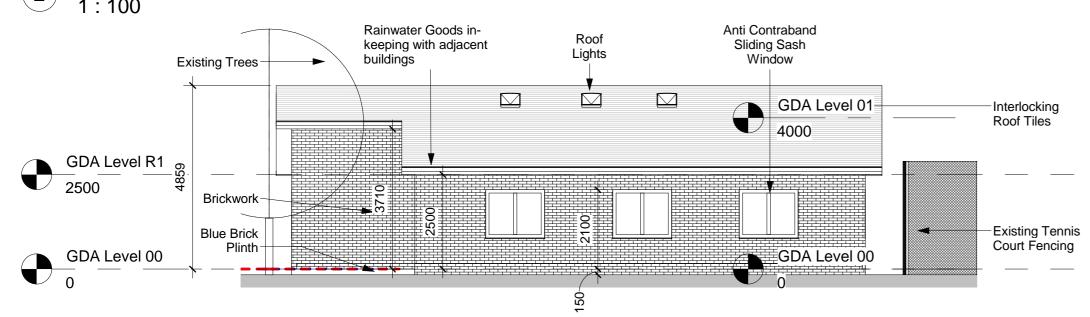

## West Elevation 1: 100

South Elevation 1:100

5 East/West Section 1:100

| P06 | SW | Amended to suit planners comments                    | 09/03/18 |
|-----|----|------------------------------------------------------|----------|
| P05 | CS | For Discussion                                       | 21/02/18 |
| P04 | CS | Ramp Added to Entrance                               | 25/01/18 |
| P03 | SW | Updated to Planners comments                         | 12/01/18 |
| P02 | SW | Issued for planning, to incorporate council comments | 03/01/18 |
| P01 | CS | Preliminary Issue.                                   | 25/08/17 |
| Rev | Ву | Description                                          | Date     |
|     |    |                                                      |          |