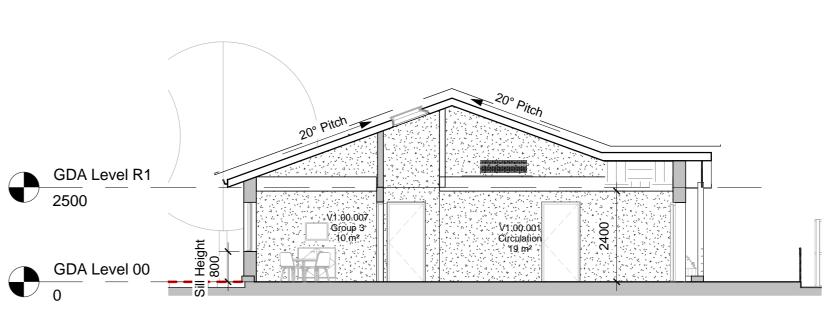

## West Elevation 1: 100

South Elevation 1:100

5 East/West Section 1:100

| P06 | SW | Amended to suit planners comments                    | 09/03/18 |
|-----|----|------------------------------------------------------|----------|
| P05 | CS | For Discussion                                       | 21/02/18 |
| P04 | CS | Ramp Added to Entrance                               | 25/01/18 |
| P03 | SW | Updated to Planners comments                         | 12/01/18 |
| P02 | SW | Issued for planning, to incorporate council comments | 03/01/18 |
| P01 | CS | Preliminary Issue.                                   | 25/08/17 |
| Rev | Ву | Description                                          | Date     |
|     |    |                                                      |          |