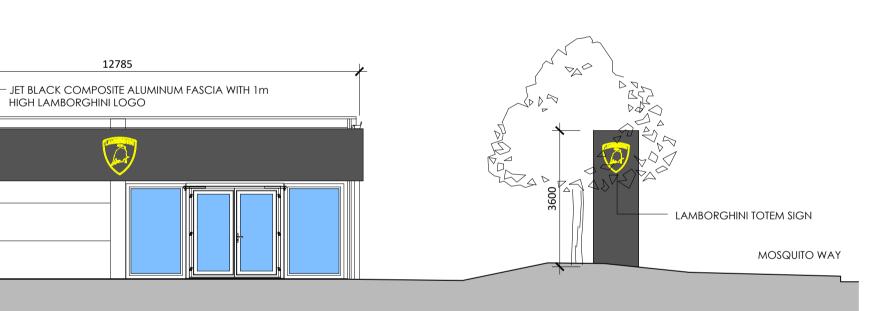

SOUTH ELEVATION (Mosquito Way)



NORTH ELEVATION









## GENERAL NOTES



## Louis de Soissons

Hertfordshire Office: Shoot Lodge, Lawrence End Road, Wandon Green LU2 8PH. London Office: Oriel Buildings, 10 Margaret Street, London W1W 8RL. T. 020 7979 2027 | London Office | T. 01438 833003 | Hertfordshire Office

## PLANNING



Client Arlington Business Parks GP Ltd

## Project

HATFIELD BUSINESS PARK PLOT 5100 H.R.Owen Dealerships Temporary Car Showroom

Drawing Title

Temporary Showroom Elevations and Sections

| Drawn   | Date       | Checked  | Scale @ A1 |
|---------|------------|----------|------------|
| RGH     | Feb 2019   |          | 1:100      |
| Job No  | Drawing No | Revision | Note       |
| 2018-43 | S-103      | А        |            |