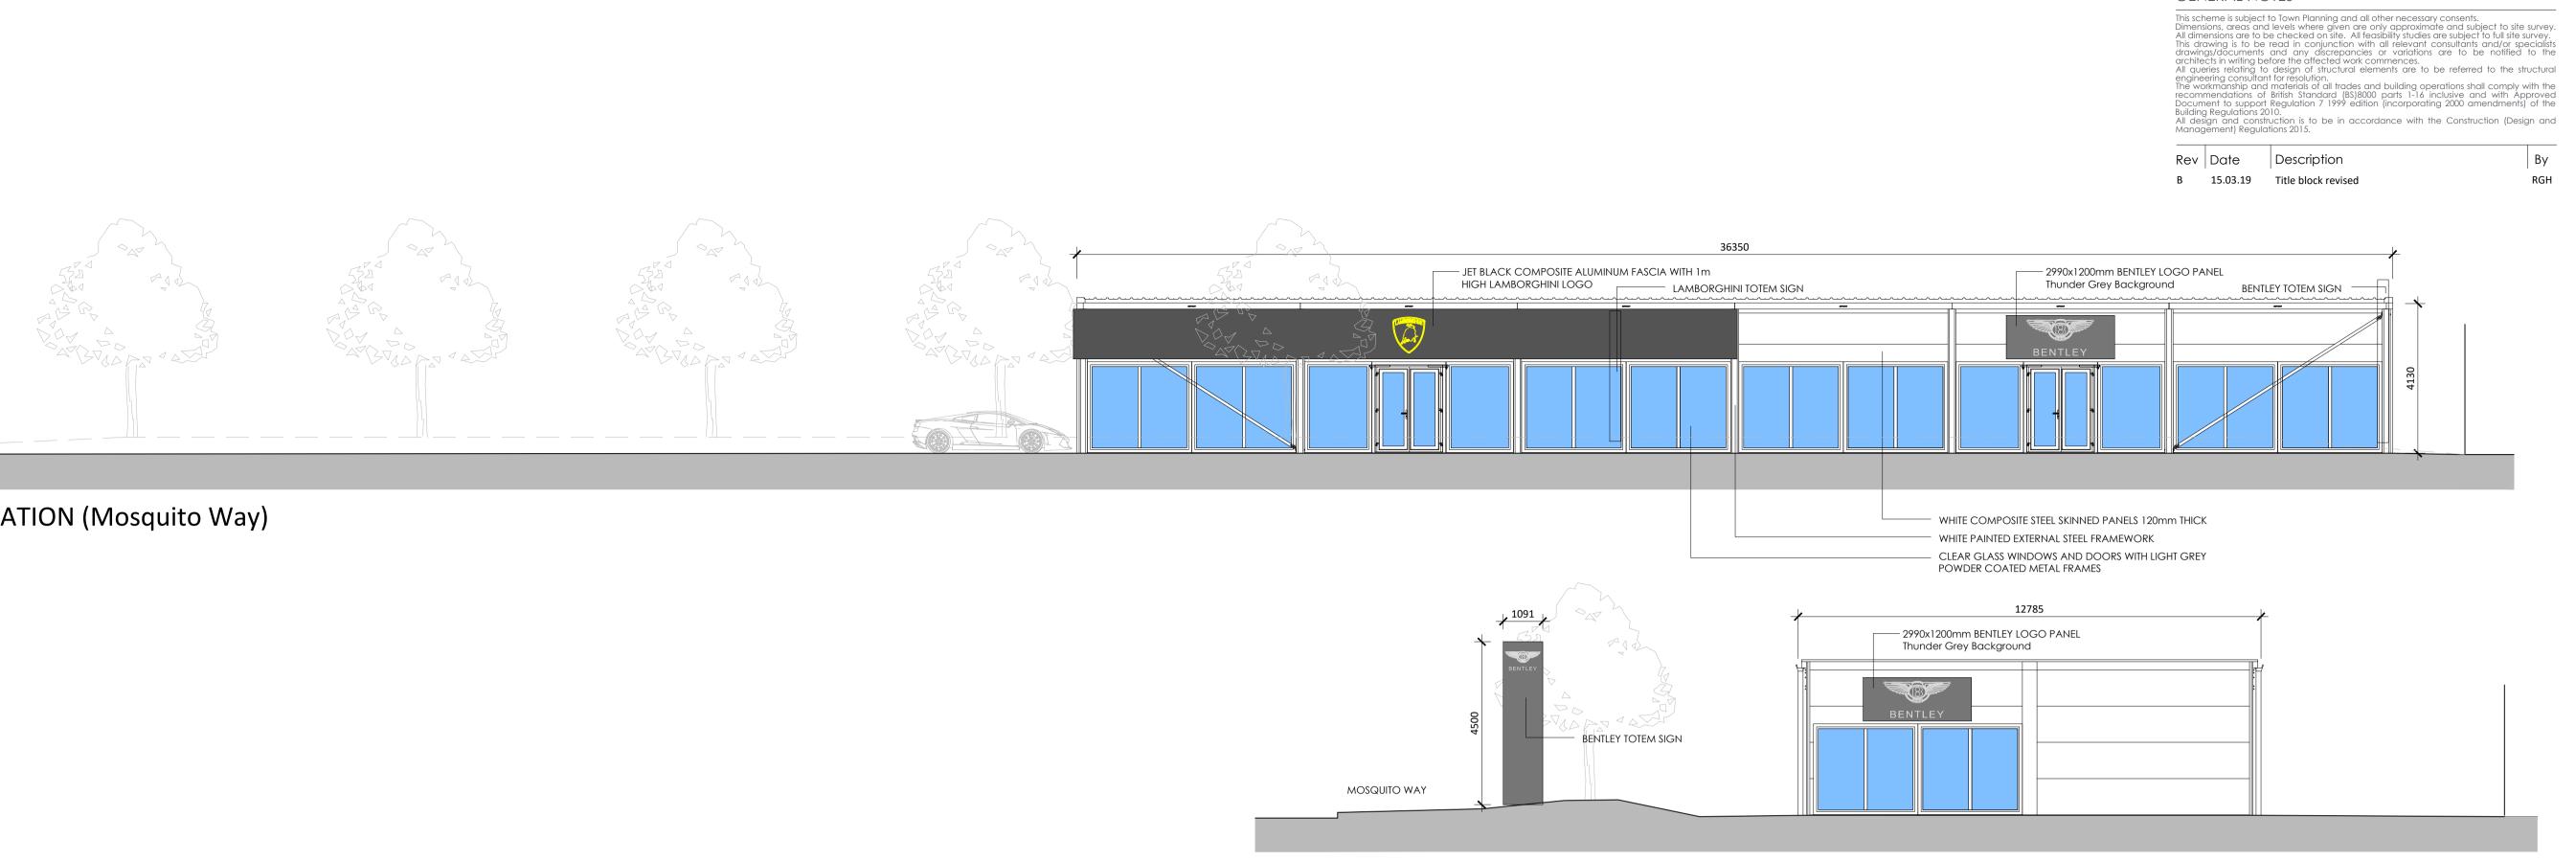

SOUTH ELEVATION (Mosquito Way)



NORTH ELEVATION









## GENERAL NOTES



## Louis de Soissons

Hertfordshire Office: Shoot Lodge, Lawrence End Road, Wandon Green LU2 8PH. London Office: Oriel Buildings, 10 Margaret Street, London W1W 8RL. T. 020 7979 2027 | London Office | T. 01438 833003 | Hertfordshire Office

## PLANNING



Client Arlington Business Parks GP Ltd

## Project

HATFIELD BUSINESS PARK PLOT 5100 H.R.Owen Dealerships Temporary Car Showroom

Drawing Title

Temporary Showroom Elevations and Sections

| Drawn   | Date       | Checked  | Scale @ A1 |
|---------|------------|----------|------------|
| RGH     | Feb 2019   |          | 1:100      |
| Job No  | Drawing No | Revision | Note       |
| 2018-43 | S-103      | А        |            |