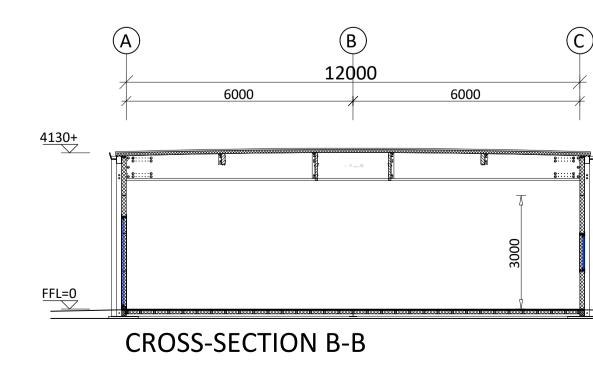

## Project

HATFIELD BUSINESS PARK PLOT 5100 H.R.Owen Dealerships Temporary Car Showroom

Drawing Title

Temporary Showroom Elevations and Sections

| Drawn   | Date       | Checked  | Scale @ A1 |
|---------|------------|----------|------------|
| RGH     | Feb 2019   |          | 1:100      |
| Job No  | Drawing No | Revision | Note       |
| 2018-43 | S-103      | А        |            |