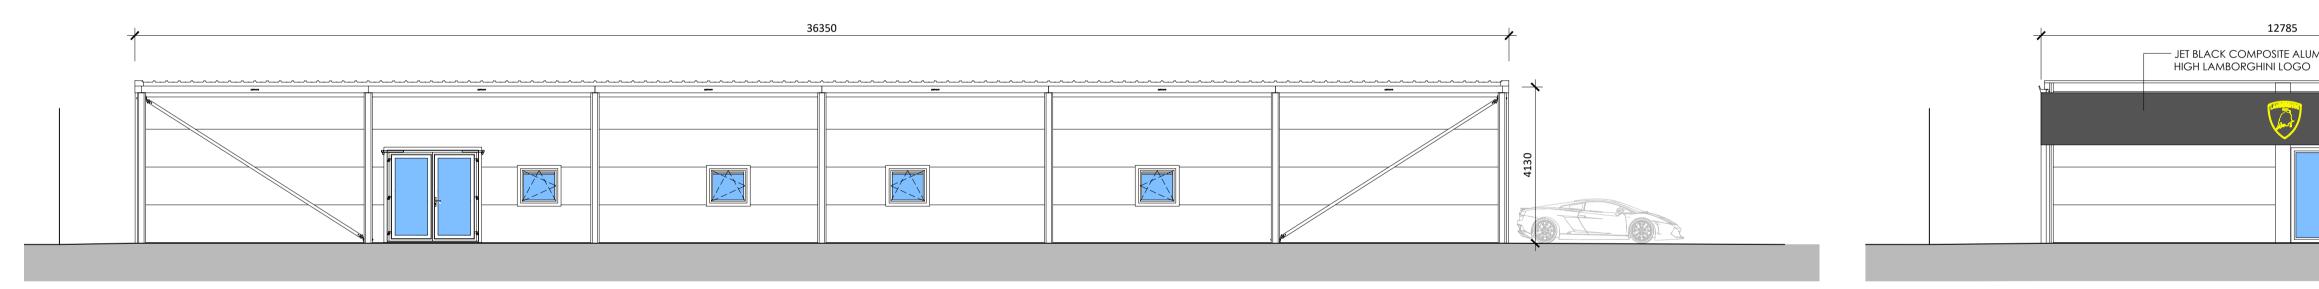

SOUTH ELEVATION (Mosquito Way)



NORTH ELEVATION









## GENERAL NOTES



## Louis de Soissons

Hertfordshire Office: Shoot Lodge, Lawrence End Road, Wandon Green LU2 8PH. London Office: Oriel Buildings, 10 Margaret Street, London W1W 8RL. T. 020 7979 2027 | London Office | T. 01438 833003 | Hertfordshire Office

## PLANNING



Client Arlington Business Parks GP Ltd

## Project

HATFIELD BUSINESS PARK PLOT 5100 H.R.Owen Dealerships Temporary Car Showroom

Drawing Title

Temporary Showroom Elevations and Sections

| Drawn   | Date       | Checked  | Scale @ A1 |
|---------|------------|----------|------------|
| RGH     | Feb 2019   |          | 1:100      |
| Job No  | Drawing No | Revision | Note       |
| 2018-43 | S-103      | А        |            |