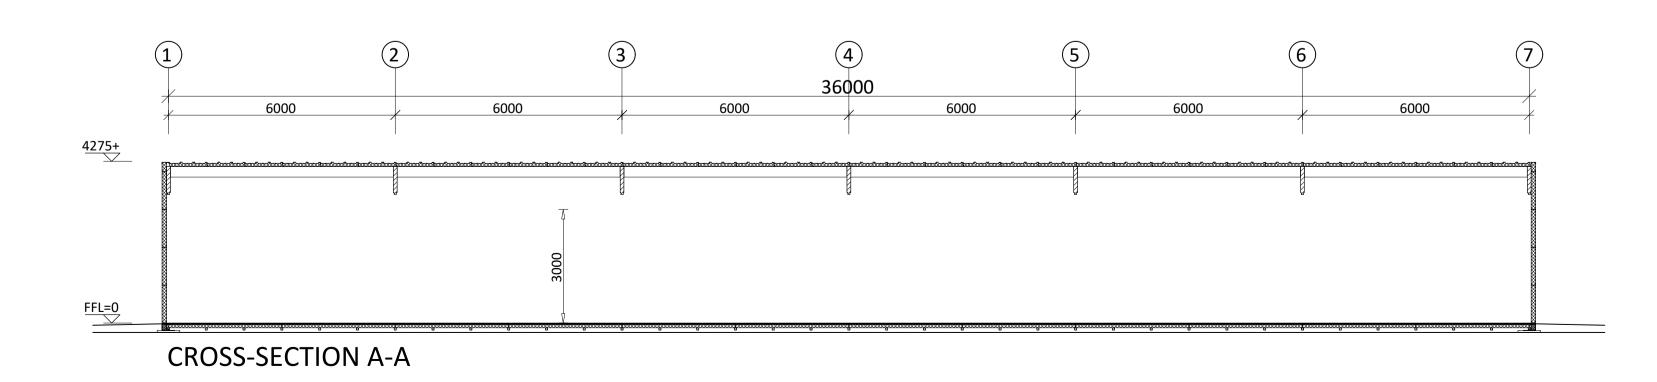

## Project

HATFIELD BUSINESS PARK PLOT 5100 H.R.Owen Dealerships Temporary Car Showroom

Drawing Title

Temporary Showroom Elevations and Sections

| Drawn   | Date       | Checked  | Scale @ A1 |
|---------|------------|----------|------------|
| RGH     | Feb 2019   |          | 1:100      |
| Job No  | Drawing No | Revision | Note       |
| 2018-43 | S-103      | А        |            |