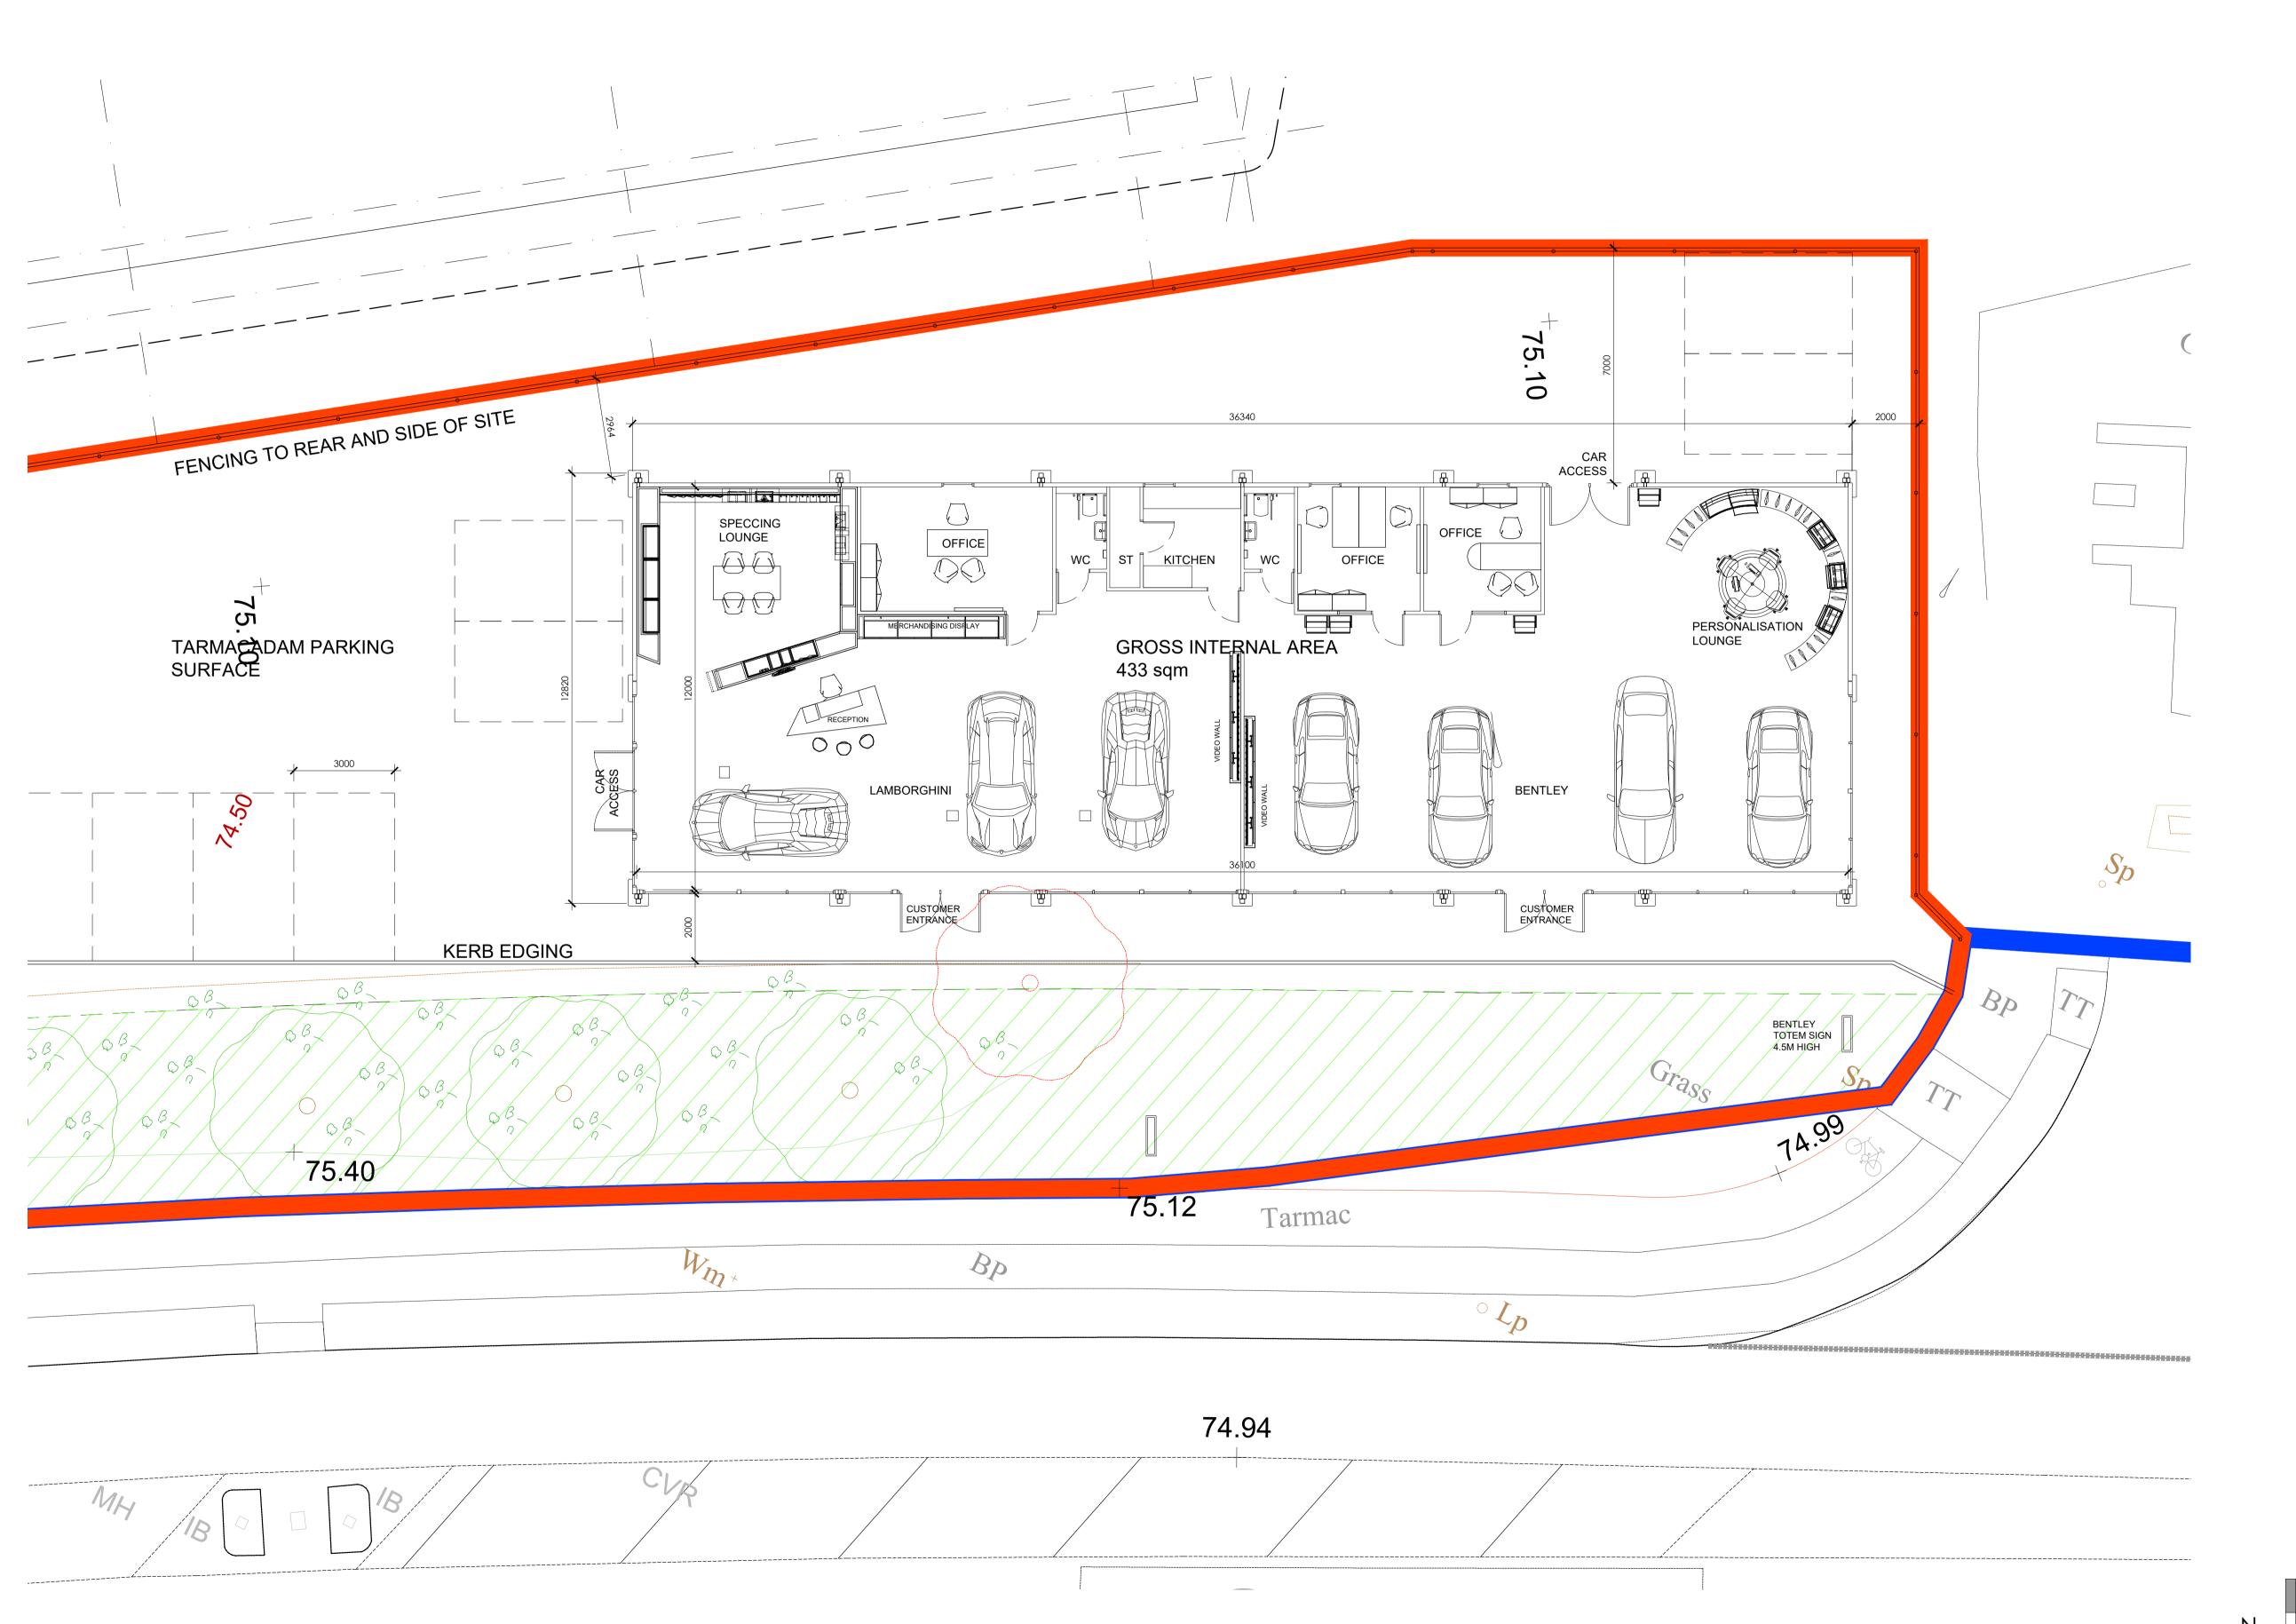

## **PLANNING**

Arlington Business Parks GP Ltd

RGH

Scale @ 1:100

HATFIELD BUSINESS PARK PLOT 5100 H.R.Owen Dealerships Temporary Car Showroom

Drawing Title

**Ground Floor Plan** Temporary Showroom

Checked Scale @ A1 FEB 2019 1:100 Drawing No Revision 2018-43 S-102