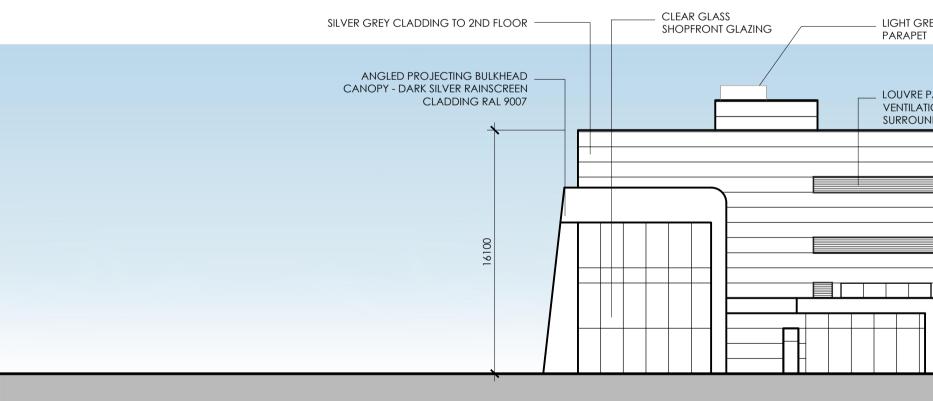

### EAST ELEVATION TO SHOWROOM AND SERVICE YARD

LIGHT GREY LIFT OVERRUN INSET BEHIND PARAPET SILVER GREY CLADDING TO 2ND FLOOR ANGLED PROJECTING BULKHEAD CANOPY - DARK SILVER RAINSCREEN CLADDING RAL 9007

CLEAR GLASS SHOPFRONT GLAZING

| ey lift overrun inset behind                                       | COMPOSITE CLADDING - (from ground level):<br>Anthracite RAL 7016<br>Goosewing Grey RAL 7038 |                           |                                     |   |
|--------------------------------------------------------------------|---------------------------------------------------------------------------------------------|---------------------------|-------------------------------------|---|
|                                                                    | Silver Grey RAL 9006.                                                                       | 'Daylight' panel zones at | DARK GREY SECTIONAL OVERHEAD        | , |
|                                                                    | DARK GREY TRIMS AND ACCESSORIES                                                             | HIGH LEVEL GF             | DOORS WITH OBSCURE GLASS<br>WINDOWS |   |
| PANELS TO PLANT ROOMS /<br>ION - COLOUR TO MATCH<br>IDING CLADDING |                                                                                             |                           |                                     |   |
|                                                                    |                                                                                             |                           |                                     |   |
|                                                                    |                                                                                             |                           |                                     |   |
|                                                                    |                                                                                             |                           |                                     |   |
|                                                                    | REAR OF SERVICE DROP OFF IN DARK GREY<br>RAL 7021 COMPOSITE CLADDING                        |                           | SPRINKLER<br>DARK GRE               |   |