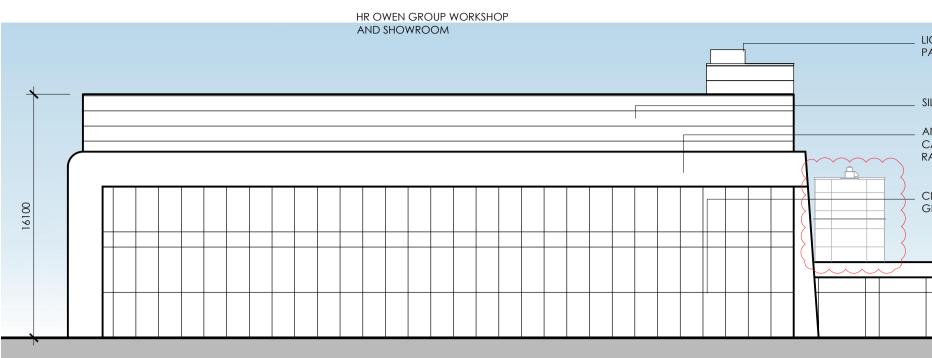

## FRONT ELEVATION ON MOSQUITO WAY



# WEST ELEVATION ON SITE BOUNDARY



SPRINKLER TANK DARK GREY RAL 7021

### EAST ELEVATION TO SHOWROOM AND SERVICE YARD



LIGHT GREY LIFT OVERRUN INSET BEHIND PARAPET SILVER GREY CLADDING TO 2ND FLOOR ANGLED PROJECTING BULKHEAD CANOPY - DARK SILVER RAINSCREEN CLADDING RAL 9007

CLEAR GLASS SHOPFRONT GLAZING

| ey lift overrun inset behind                                       | COMPOSITE CLADDING - (from ground level):<br>Anthracite RAL 7016<br>Goosewing Grey RAL 7038 |                           |                                     |   |
|--------------------------------------------------------------------|---------------------------------------------------------------------------------------------|---------------------------|----------------------