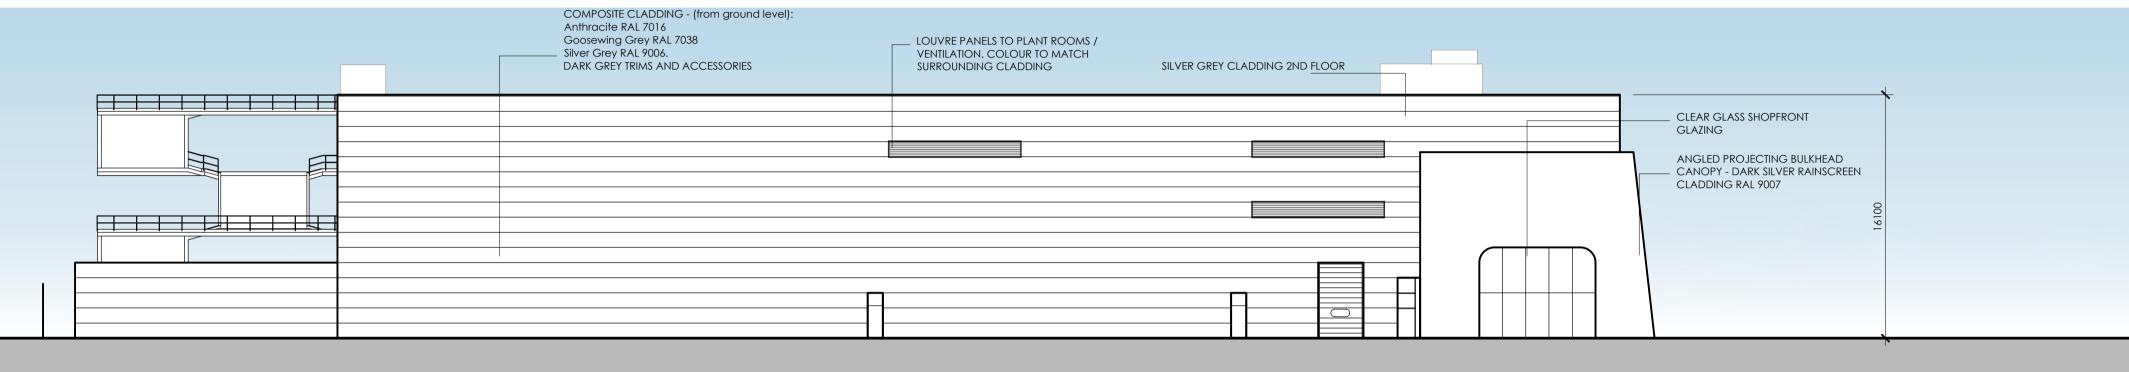

# WEST ELEVATION ON SITE BOUNDARY

SPRINKLER TANK DARK GREY RAL 7021

DARK GREY TRIMS AND ACCESSORIES