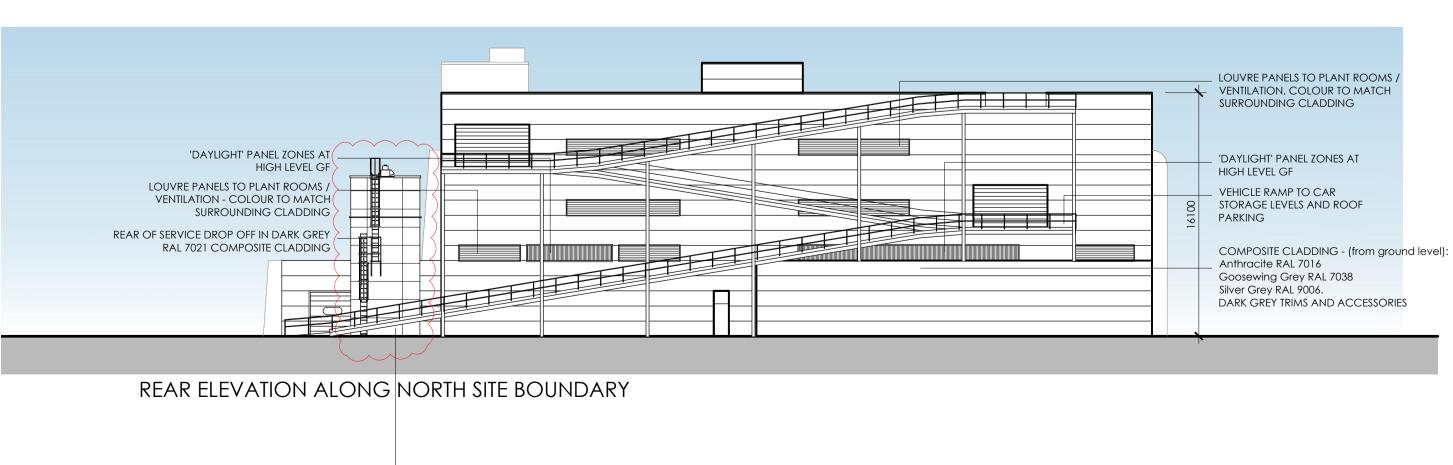

CLEAR GLASS SHOPFRONT GLAZING

| ey lift overrun inset behind                                       | COMPOSITE CLADDING - (from ground level):<br>Anthracite RAL 7016<br>Goosewing Grey RAL 7038 |                           |                                     |   |
|--------------------------------------------------------------------|---------------------------------------------------------------------------------------------|---------------------------|-------------------------------------|---|
|                                                                    | Silver Grey RAL 9006.                                                                       | 'Daylight' panel zones at | DARK GREY SECTIONAL OVERHEAD        | , |
|                                                                    | DARK GREY TRIMS AND ACCESSORIES                                                             | HIGH LEVEL GF             | DOORS WITH OBSCURE GLASS<br>WINDOWS |   |
| PANELS TO PLANT ROOMS /<br>ION - COLOUR TO MATCH<br>IDING CLADDING |                                                                                             |                           |                                     |   |
|                                                                    |                                                                                             |                           |                                     |   |
|                                                                    |                                                                                             |                           |                                     |   |
|                                                                    |                                                                                             |                           |                                     |   |
|                                                                    | REAR OF SERVICE DROP OFF IN DARK GREY<br>RAL 7021 COMPOSITE CLADDING                        |                           | SPRINKLER<br>DARK GRE               |   |