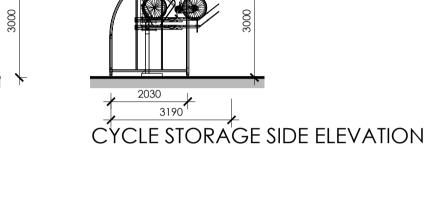

All design and construction is to be in accordance with the Construction (Design and Management) Regulations 2015.

© Louis de Soissons Ltd.

SUBSTATION AND INCOMING SERVICES BUILDING PART PLAN

CYCLE STORAGE ELEVATION

BROXAP WARDALE TWO TIERED CYCLE SHELTERS. FRAME COLOUR RAL 7016. CLEAR PETG CLADDING, GALVANISED STEEL HARDWARE

CYCLE STORAGE UNDER VEHICLE RAMP 1:100