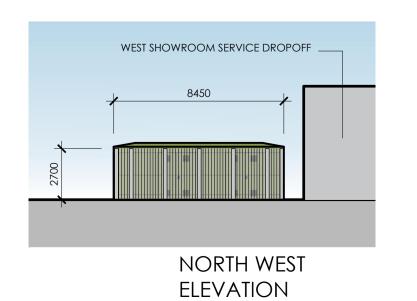

relevant consultants and/or specialists drawings/documents and any discrepancies or variations are to be notified to the architects in writing before the affected work commences. All queries relating to design of structural elements are to be referred to the structural engineering consultant for resolution.

The workmanship and materials of all trades and building operations shall comply with the recommendations of British Standard (BS)8000 parts 1-16 inclusive and with Approved Document to support Regulation 7 1999 edition (incorporating 2000 amendments) of the Building Regulations 2010.

All design and construction is to be in accordance with the Construction (Design and Management) Regulations 2015.

© Louis de Soissons Ltd.







SUBSTATION AND INCOMING SERVICES BUILDING PART PLAN









CYCLE STORAGE ELEVATION

BROXAP WARDALE TWO TIERED CYCLE SHELTERS. FRAME COLOUR RAL 7016. CLEAR PETG CLADDING, GALVANISED STEEL HARDWARE





CYCLE STORAGE UNDER VEHICLE RAMP 1:100

## Louis de Soissons

Hertfordshire Office: Shoot Lodge, Lawrence End Road, Wandon Green LU2 8PH. London Office: Oriel Buildings, 10 Margaret Street, London W1W 8RL. T. 020 7979 2027 | London Office | T. 01438 833003 | Hertfordshire Office

## **PLANNING**

Arlington Business Parks GP Ltd

HATFIELD BUSINESS PARK PLOT 5100 H.R.Owen Multi-Franchise Motor Dealership

1:200