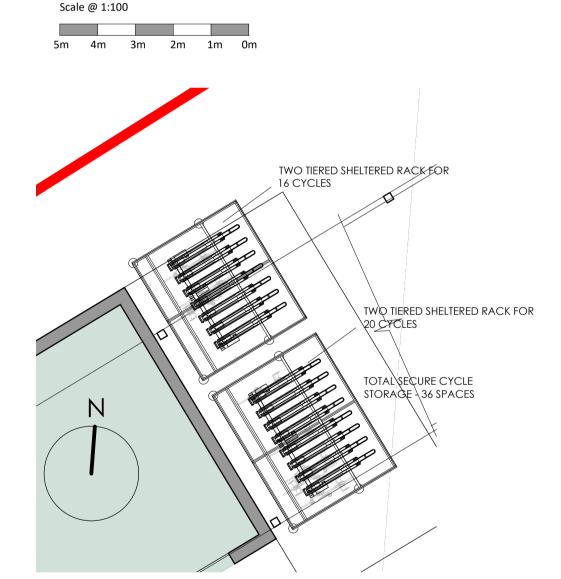

All design and construction is to be in accordance with the Construction (Design and Management) Regulations 2015.

© Louis de Soissons Ltd.

SUBSTATION AND INCOMING SERVICES BUILDING PART PLAN

CYCLE STORAGE ELEVATION

BROXAP WARDALE TWO TIERED CYCLE SHELTERS. FRAME COLOUR RAL 7016. CLEAR PETG CLADDING, GALVANISED STEEL HARDWARE

CYCLE STORAGE UNDER VEHICLE RAMP 1:100