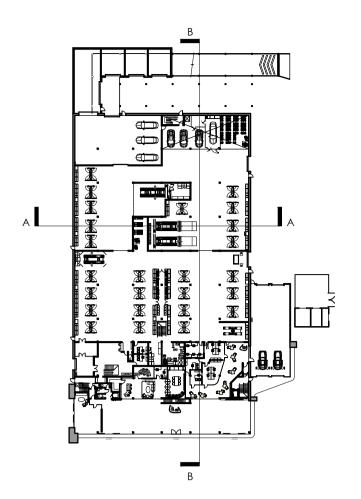

CROSS SECTION A - WEST SHOWROOM AND WORKSHOP

LONGITUDINAL SECTION B - WEST SHOWROOM AND WORKSHOP

SECTION KEY