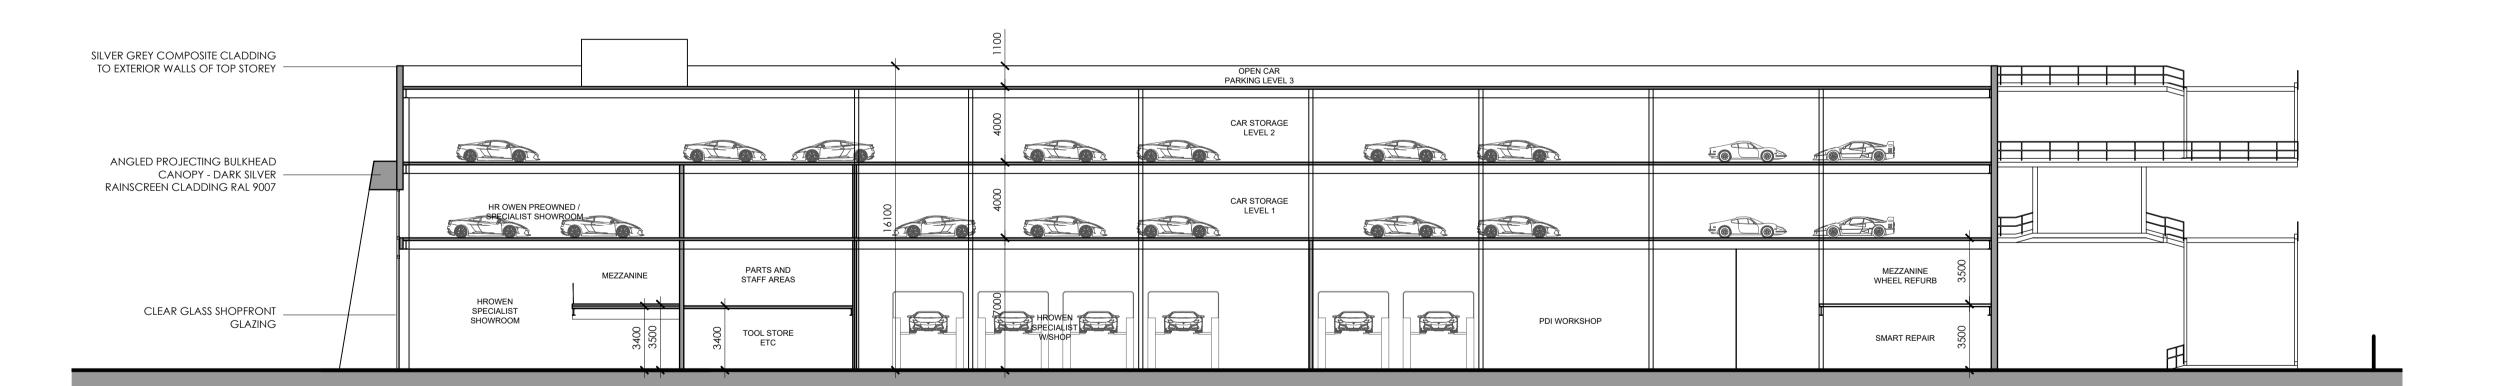

CROSS SECTION A - WEST SHOWROOM AND WORKSHOP

LONGITUDINAL SECTION B - WEST SHOWROOM AND WORKSHOP

SECTION KEY

Workshop C and West Showroom Sections