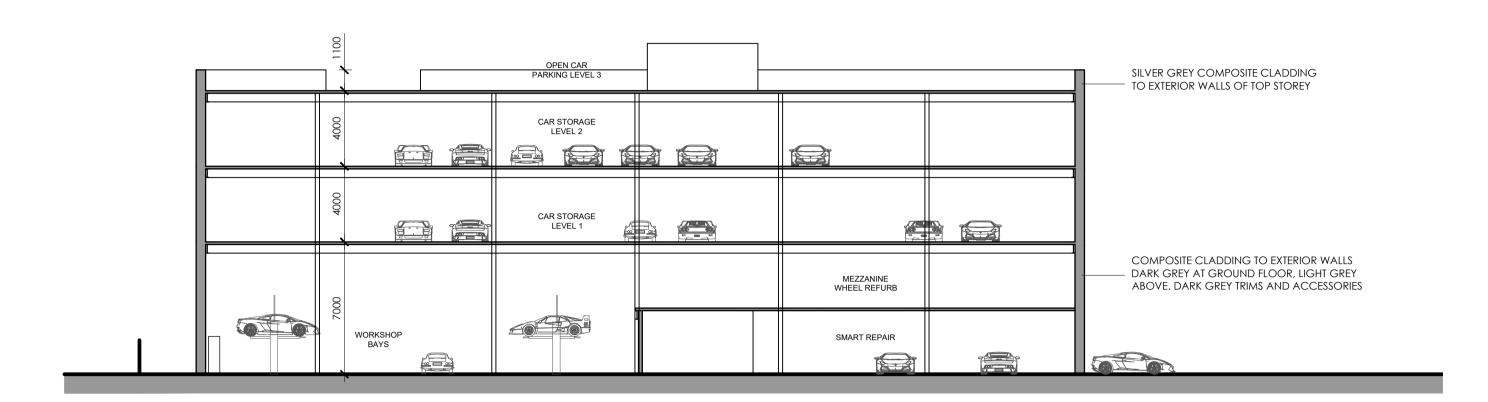

CROSS SECTION A - WEST SHOWROOM AND WORKSHOP

LONGITUDINAL SECTION B - WEST SHOWROOM AND WORKSHOP

SECTION KEY

Workshop C and West Showroom Sections