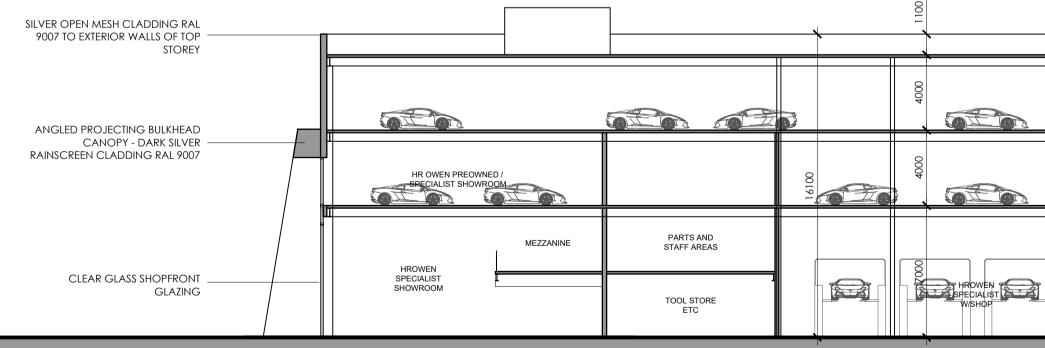

## LONGITUDINAL SECTION B - WEST SHOWROOM AND WORKSHOP

## CROSS SECTION A - WEST SHOWROOM AND WORKSHOP

|  | 1100 |                  | OPEN CAR<br>PARKING LEVEL 3 |                           | SILVER METAL CLADDING RAL 9007 TO<br>EXTERIOR WALLS OF TOP STOREY                                                           |
|--|------|------------------|-----------------------------|---------------------------|-----------------------------------------------------------------------------------------------------------------------------|
|  | 4000 |                  | CAR STORAGE<br>LEVEL 2      |                           |                                                                                                                             |
|  | 4000 |                  | CAR STORAGE<br>LEVEL 1      |                           |                                                                                                                             |
|  | 000  |                  |                             | MEZZANINE<br>WHEEL REFURB | <br>COMPOSITE CLADDING TO EXTERIOR WALLS<br>DARK GREY AT GROUND FLOOR, LIGHT GREY<br>ABOVE. DARK GREY TRIMS AND ACCESSORIES |
|  |      | WORKSHOP<br>BAYS |                             | SMART REPAIR              |                                                                                                                             |