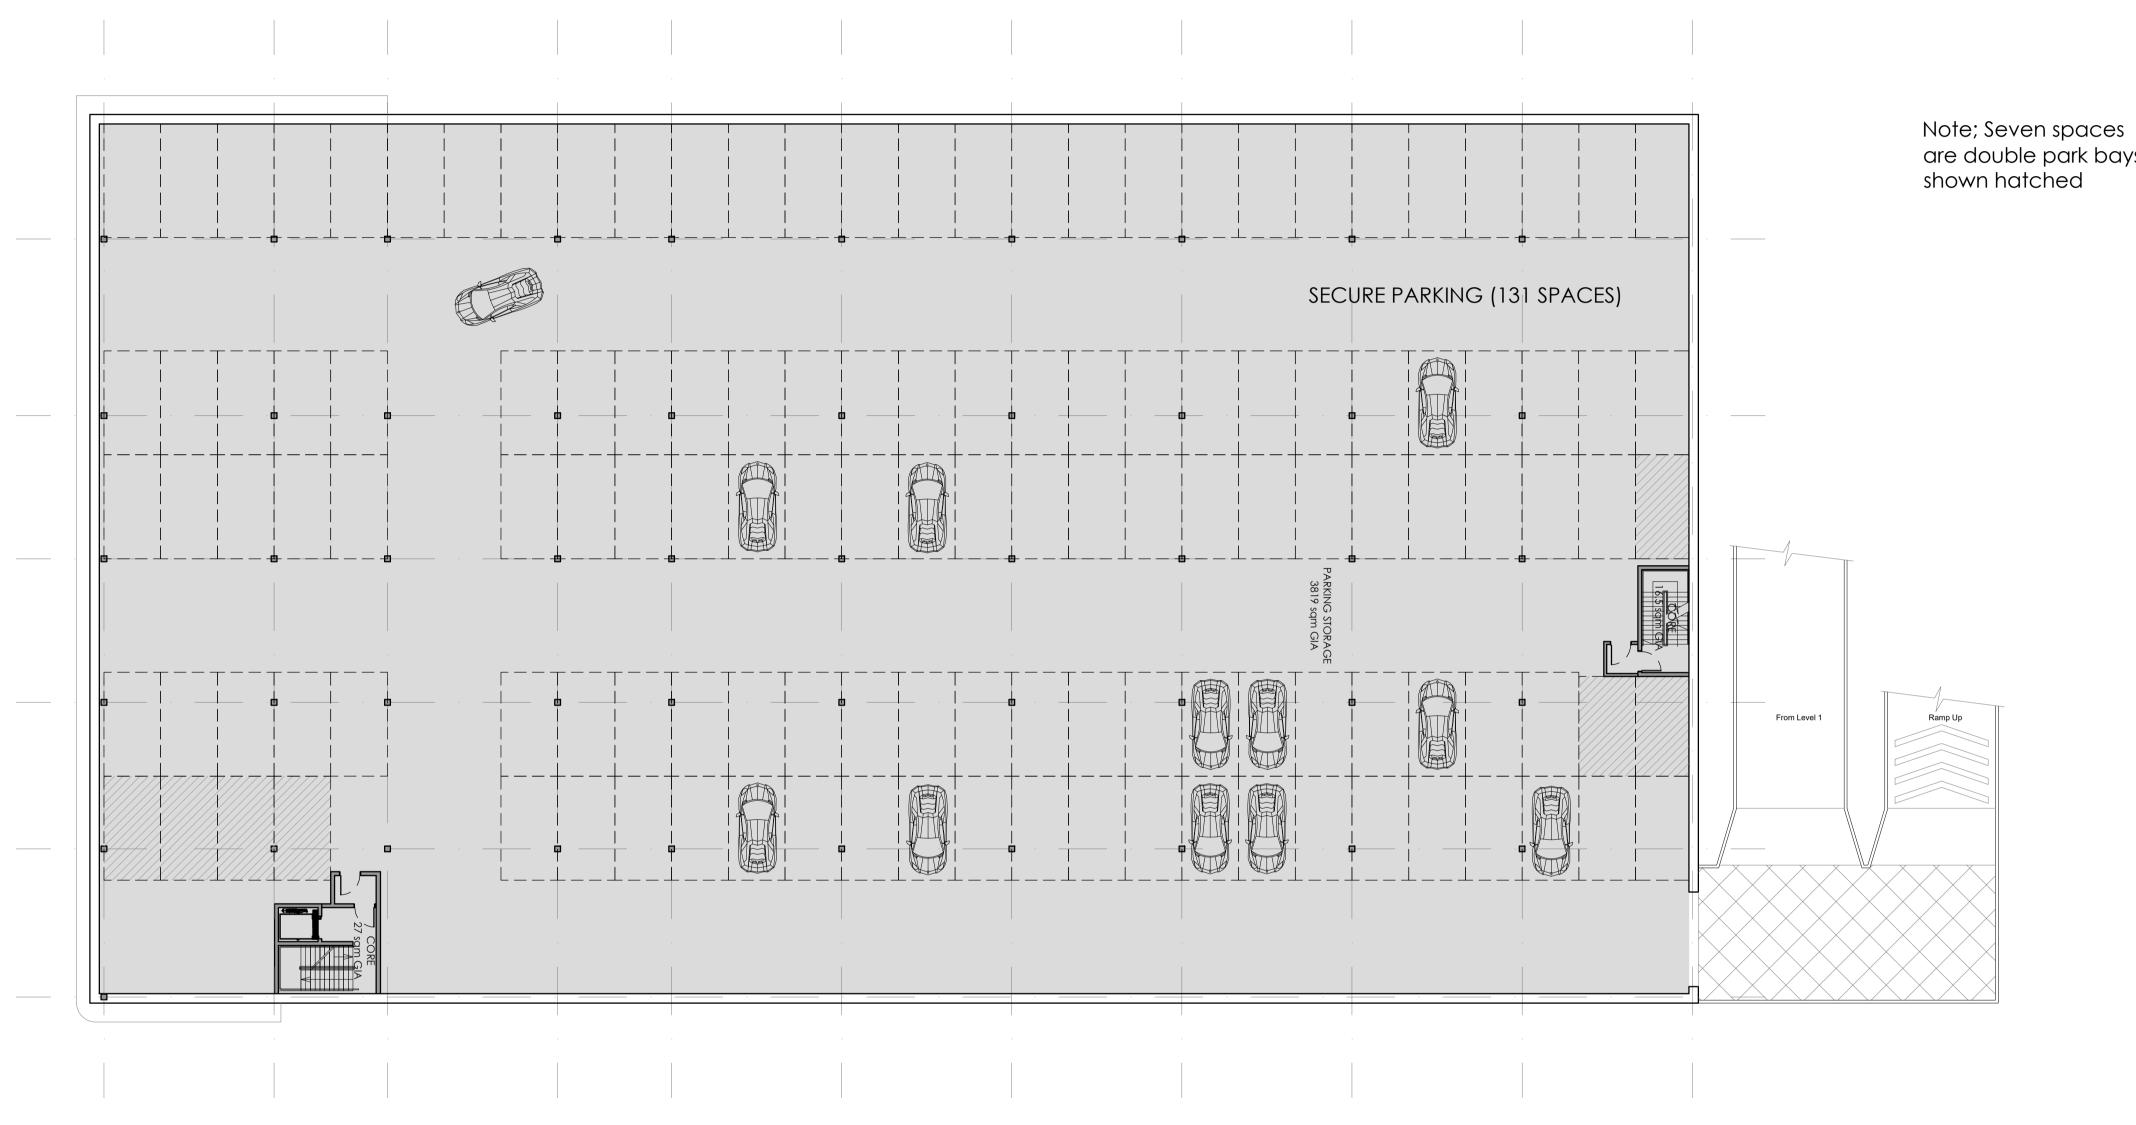

WEST BUILDING HR OWEN SPECIALIST SECURE PARKING SECOND FLOOR PLAN

GENERAL NOTES

© Louis de Soissons Ltd.

| This scheme is subject to Town Planning and all other necessary consents.<br>Dimensions, areas and levels where given are only approximate and subject to site survey.<br>All dimensions are to be checked on site. All feasibility studies are subject to full site survey.<br>This drawing is to be read in conjunction with all relevant consultants and/or specialists<br>drawings/documents and any discrepancies or variations are to be notified to the<br>architects in writing before the affected work commences.<br>All queries relating to design of structural elements are to be referred to the structural<br>engineering consultant for resolution.<br>The workmanship and materials of all trades and building operations shall comply with the<br>recommendations of British Standard (BS)8000 parts 1-16 inclusive and with Approved<br>Document to support Regulation 7 1999 edition (incorporating 2000 amendments) of the<br>Building Regulations 2010.<br>All design and construction is to be in accordance with the Construction (Design and<br>Management) Regulations 2015. |          |                                                                                                                                                      |     |  |  |
|--------------------------------------------------------------------------------------------------------------------------------------------------------------------------------------------------------------------------------------------------------------------------------------------------------------------------------------------------------------------------------------------------------------------------------------------------------------------------------------------------------------------------------------------------------------------------------------------------------------------------------------------------------------------------------------------------------------------------------------------------------------------------------------------------------------------------------------------------------------------------------------------------------------------------------------------------------------------------------------------------------------------------------------------------------------------------------------------------------|----------|------------------------------------------------------------------------------------------------------------------------------------------------------|-----|--|--|
| Rev                                                                                                                                                                                                                                                                                                                                                                                                                                                                                                                                                                                                                                                                                                                                                                                                                                                                                                                                                                                                                                                                                                    | Date     | Description                                                                                                                                          | Ву  |  |  |
| A                                                                                                                                                                                                                                                                                                                                                                                                                                                                                                                                                                                                                                                                                                                                                                                                                                                                                                                                                                                                                                                                                                      | 07.02.19 | Building positions adjusted<br>Building Grids reset. Ramp narrowed.<br>Switchgear Block shown indicatively                                           | RGH |  |  |
| В                                                                                                                                                                                                                                                                                                                                                                                                                                                                                                                                                                                                                                                                                                                                                                                                                                                                                                                                                                                                                                                                                                      | 22.02.19 | Stair Cores Revised<br>Parking at rooftop added and additional ramp<br>Parapet level raised 1m.                                                      | RGH |  |  |
| С                                                                                                                                                                                                                                                                                                                                                                                                                                                                                                                                                                                                                                                                                                                                                                                                                                                                                                                                                                                                                                                                                                      | 07.03.19 | Louvres to storage levels removed. Columns<br>shown to ramp. Shopfront entrances revised.<br>Roller shutter replaced with door at rear<br>elevation. |     |  |  |
| D                                                                                                                                                                                                                                                                                                                                                                                                                                                                                                                                                                                                                                                                                                                                                                                                                                                                                                                                                                                                                                                                                                      | 18.03.19 | Shading Revised                                                                                                                                      | RGH |  |  |
| Е                                                                                                                                                                                                                                                                                                                                                                                                                                                                                                                                                                                                                                                                                                                                                                                                                                                                                                                                                                                                                                                                                                      |          |                                                                                                                                                      |     |  |  |

are double park bays, shown hatched

## Project

HATFIELD BUSINESS PARK PLOT 5100 H.R.Owen Multi-Franchise Motor Dealership

Drawing Title Workshop C and West Showroom Second Floor Plan Secure Car Storage and Display

| Drawn<br>RGH | Date<br>JAN 2019 | Checked<br>MRW | Scale @ A1<br>1:200 |
|--------------|------------------|----------------|---------------------|
| Job No       | Drawing No       | Revision       | Note                |
| 2018-22      | C-180            | E              |                     |