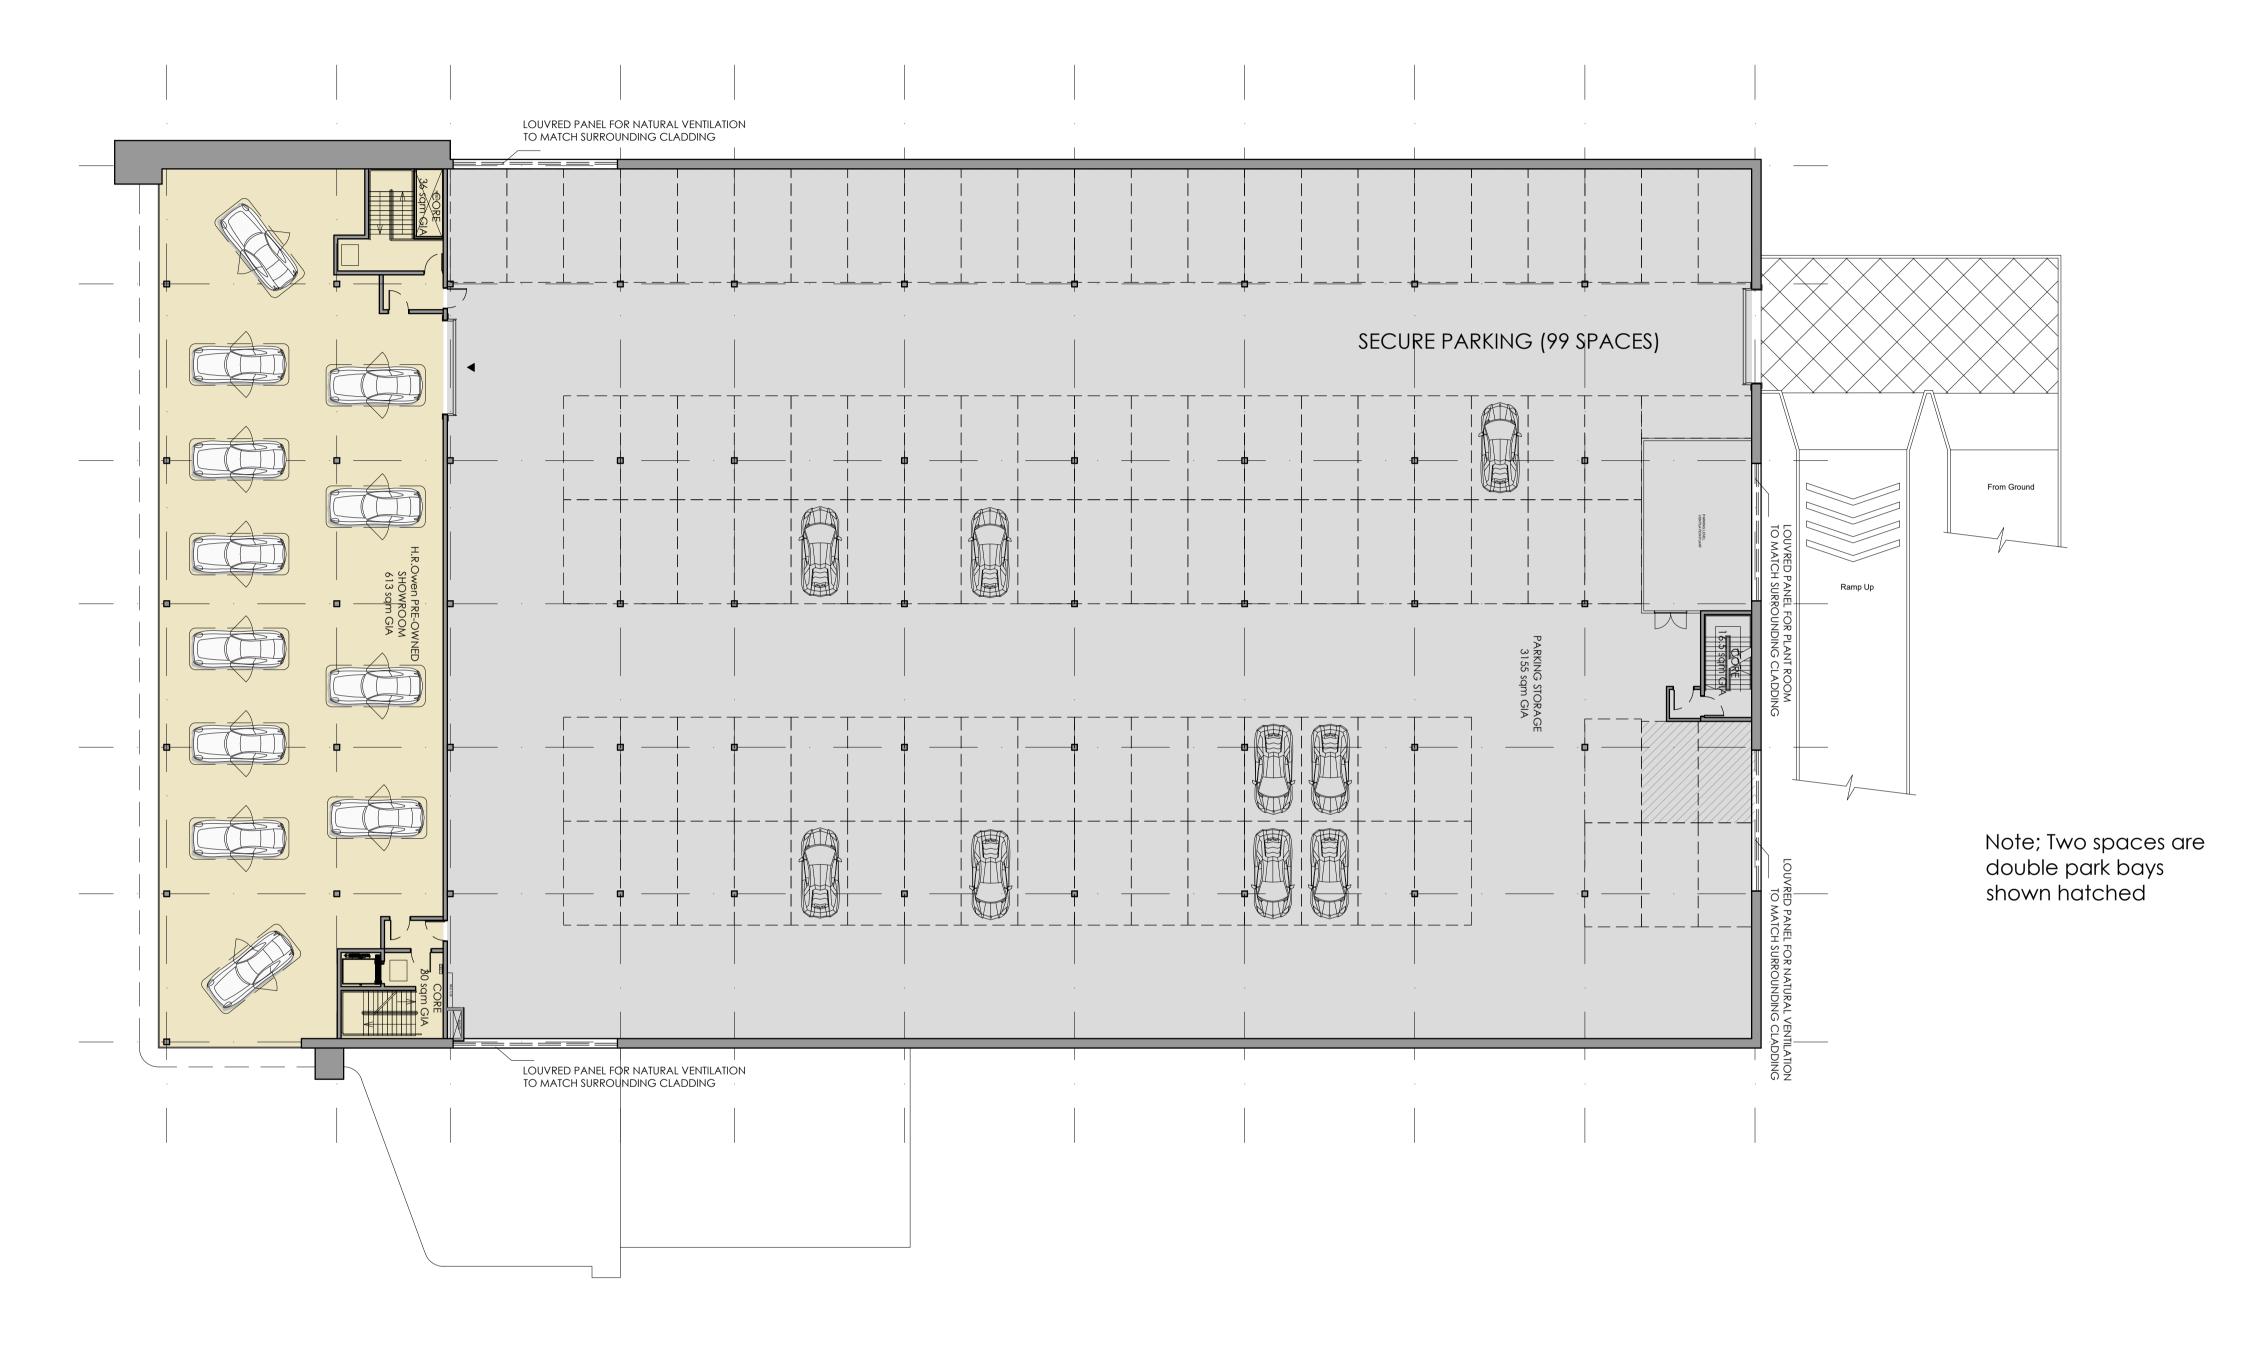

WEST BUILDING
HR OWEN SPECIALIST
SHOWROOM & SECURE PARKING AREA
FIRST FLOOR PLAN

## **PLANNING**

Client

Arlington Business Parks GP Ltd

Project

HATFIELD BUSINESS PARK PLOT 5100 H.R.Owen Multi-Franchise Motor Dealership

Drawing Title

Workshop C and West Showroom
First Floor Plan
Upper Showroom and Secure Car Storage