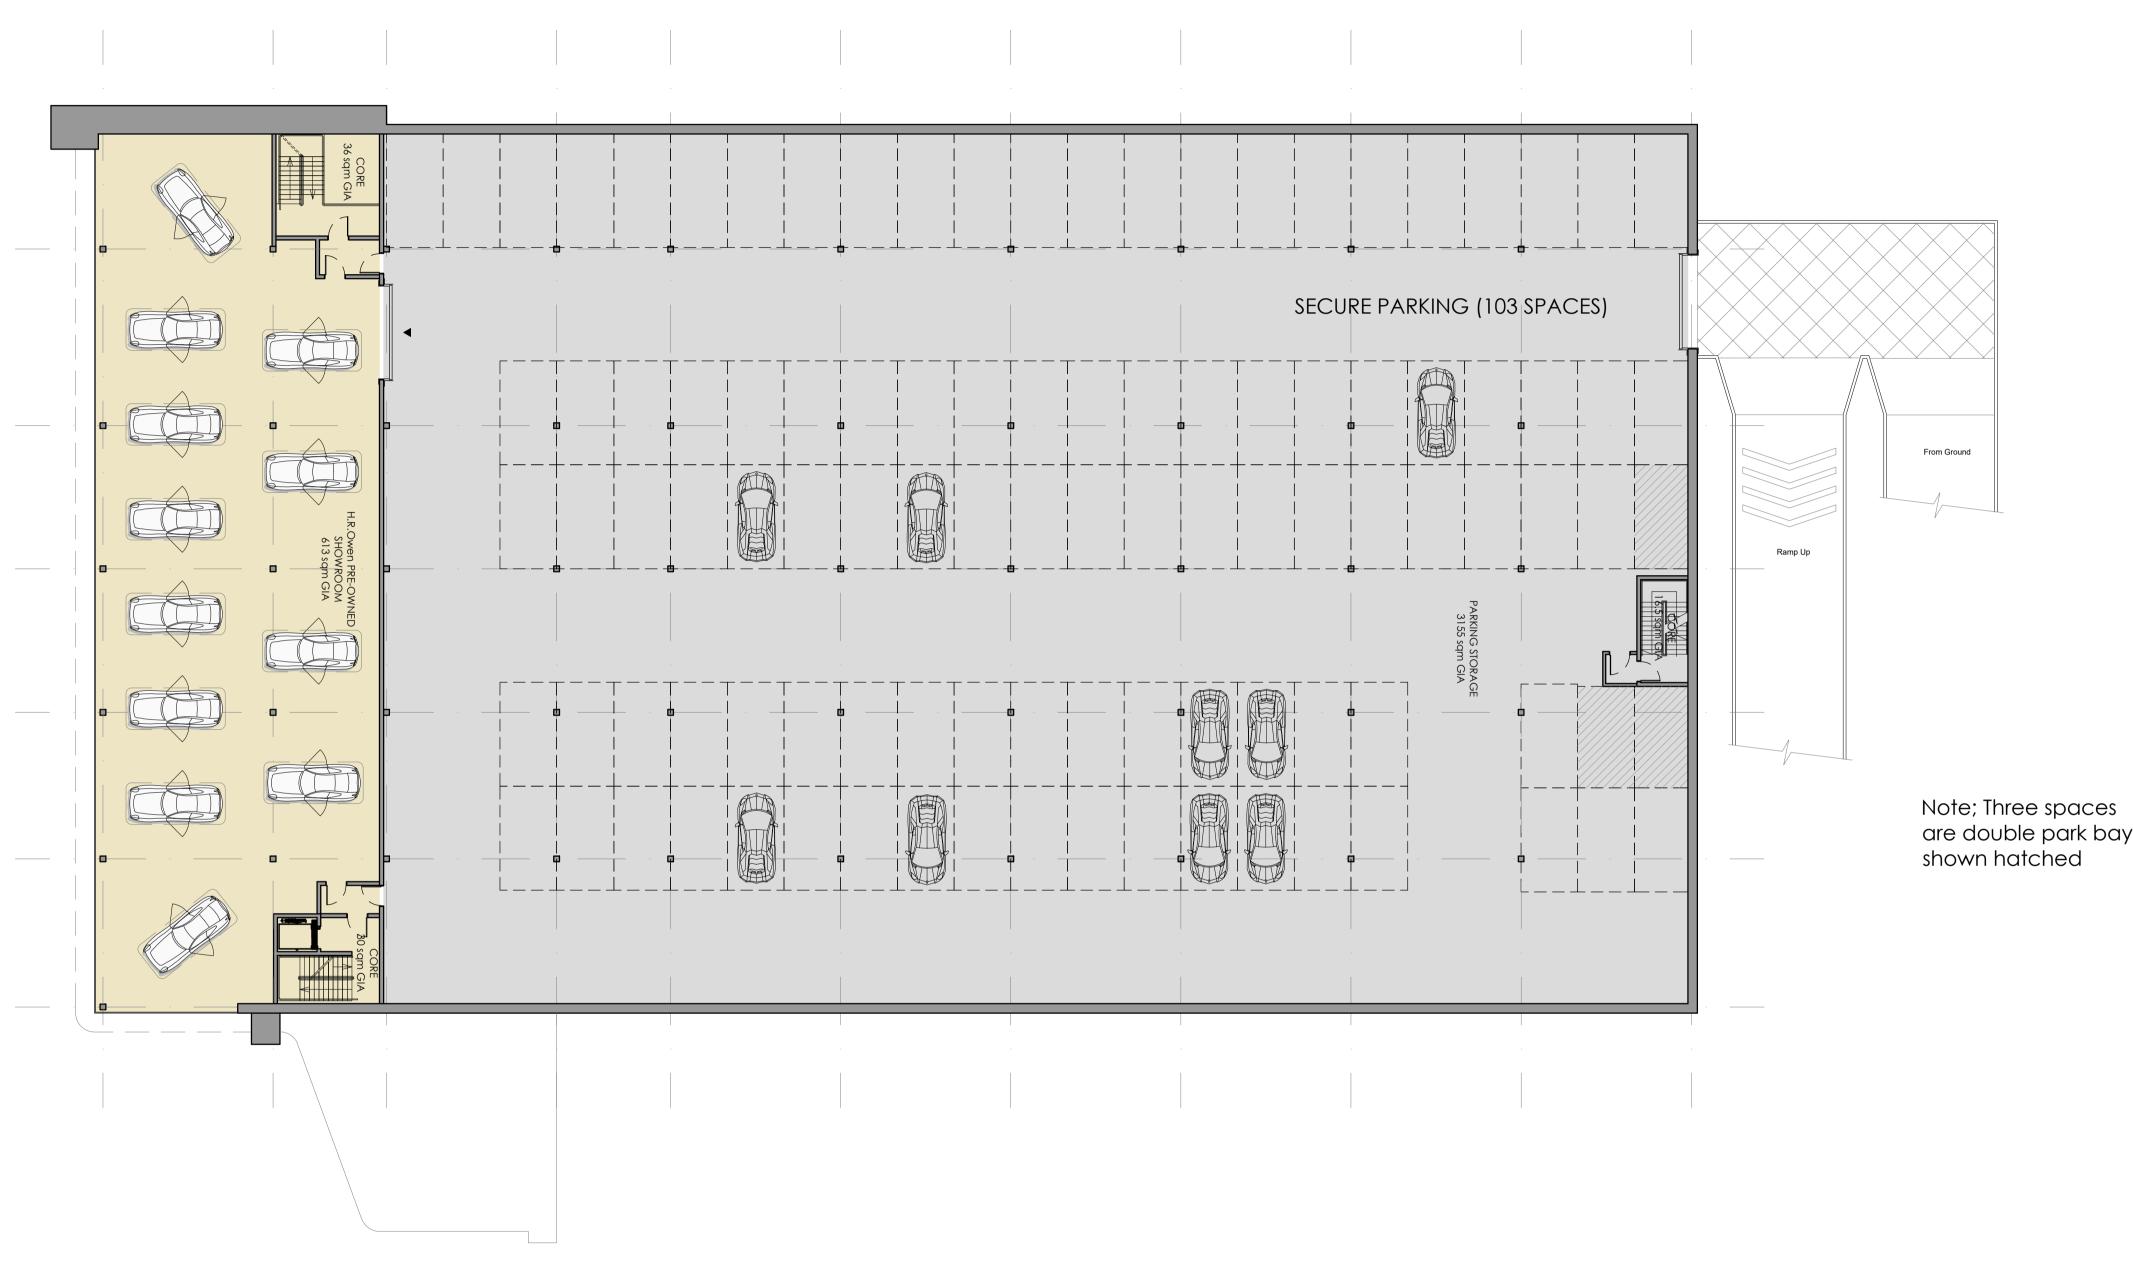

WEST BUILDING HR OWEN SPECIALIST SHOWROOM & SECURE PARKING AREA FIRST FLOOR PLAN

GENERAL NOTES

© Louis de Soissons Ltd.

| This scheme is subject to Town Planning and all other necessary consents.<br>Dimensions, areas and levels where given are only approximate and subject to site survey.<br>All dimensions are to be checked on site. All feasibility studies are subject to full site survey.<br>This drawing is to be read in conjunction with all relevant consultants and/or specialists<br>drawings/documents and any discrepancies or variations are to be notified to the<br>architects in writing before the affected work commences.<br>All queries relating to design of structural elements are to be referred to the structural<br>engineering consultant for resolution.<br>The workmanship and materials of all trades and building operations shall comply with the<br>recommendations of British Standard (BS)8000 parts 1-16 inclusive and with Approved<br>Document to support Regulation 7 1999 edition (incorporating 2000 amendments) of the<br>Building Regulations 2010.<br>All design and construction is to be in accordance with the Construction (Design and<br>Management) Regulations 2015. |          |                                                                                                                                                                                  |     |  |  |
|--------------------------------------------------------------------------------------------------------------------------------------------------------------------------------------------------------------------------------------------------------------------------------------------------------------------------------------------------------------------------------------------------------------------------------------------------------------------------------------------------------------------------------------------------------------------------------------------------------------------------------------------------------------------------------------------------------------------------------------------------------------------------------------------------------------------------------------------------------------------------------------------------------------------------------------------------------------------------------------------------------------------------------------------------------------------------------------------------------|----------|----------------------------------------------------------------------------------------------------------------------------------------------------------------------------------|-----|--|--|
| Rev                                                                                                                                                                                                                                                                                                                                                                                                                                                                                                                                                                                                                                                                                                                                                                                                                                                                                                                                                                                                                                                                                                    | Date     | Description                                                                                                                                                                      | Ву  |  |  |
| A                                                                                                                                                                                                                                                                                                                                                                                                                                                                                                                                                                                                                                                                                                                                                                                                                                                                                                                                                                                                                                                                                                      | 07.02.19 | Building positions adjusted<br>Building Grids reset. Ramp narrowed.<br>Switchgear Block shown indicatively.<br>Access door to 1st floor showroom added                           | RGH |  |  |
| В                                                                                                                                                                                                                                                                                                                                                                                                                                                                                                                                                                                                                                                                                                                                                                                                                                                                                                                                                                                                                                                                                                      | 22.02.19 | Stair Cores Revised<br>Parking at rooftop added and additional ramp<br>Parapet level raised 1m.                                                                                  | RGH |  |  |
| С                                                                                                                                                                                                                                                                                                                                                                                                                                                                                                                                                                                                                                                                                                                                                                                                                                                                                                                                                                                                                                                                                                      | 07.03.19 | Louvres to storage levels removed. Columns<br>shown to ramp. Shopfront entrances revised.<br>Roller shutter replaced with door at rear<br>elevation. Escape arrangements revised | RGH |  |  |
| D                                                                                                                                                                                                                                                                                                                                                                                                                                                                                                                                                                                                                                                                                                                                                                                                                                                                                                                                                                                                                                                                                                      | 18.03.19 | Shading Revised                                                                                                                                                                  | RGH |  |  |
| Е                                                                                                                                                                                                                                                                                                                                                                                                                                                                                                                                                                                                                                                                                                                                                                                                                                                                                                                                                                                                                                                                                                      | 02.09.19 | Amended to suit VE                                                                                                                                                               | MRW |  |  |

are double park bays shown hatched

## PLANNING

Client Arlington Business Parks GP Ltd

Project

HATFIELD BUSINESS PARK PLOT 5100 H.R.Owen Multi-Franchise Motor Dealership

Drawing Title Workshop C and West Showroom First Floor Plan Upper Showroom and Secure Car Storage