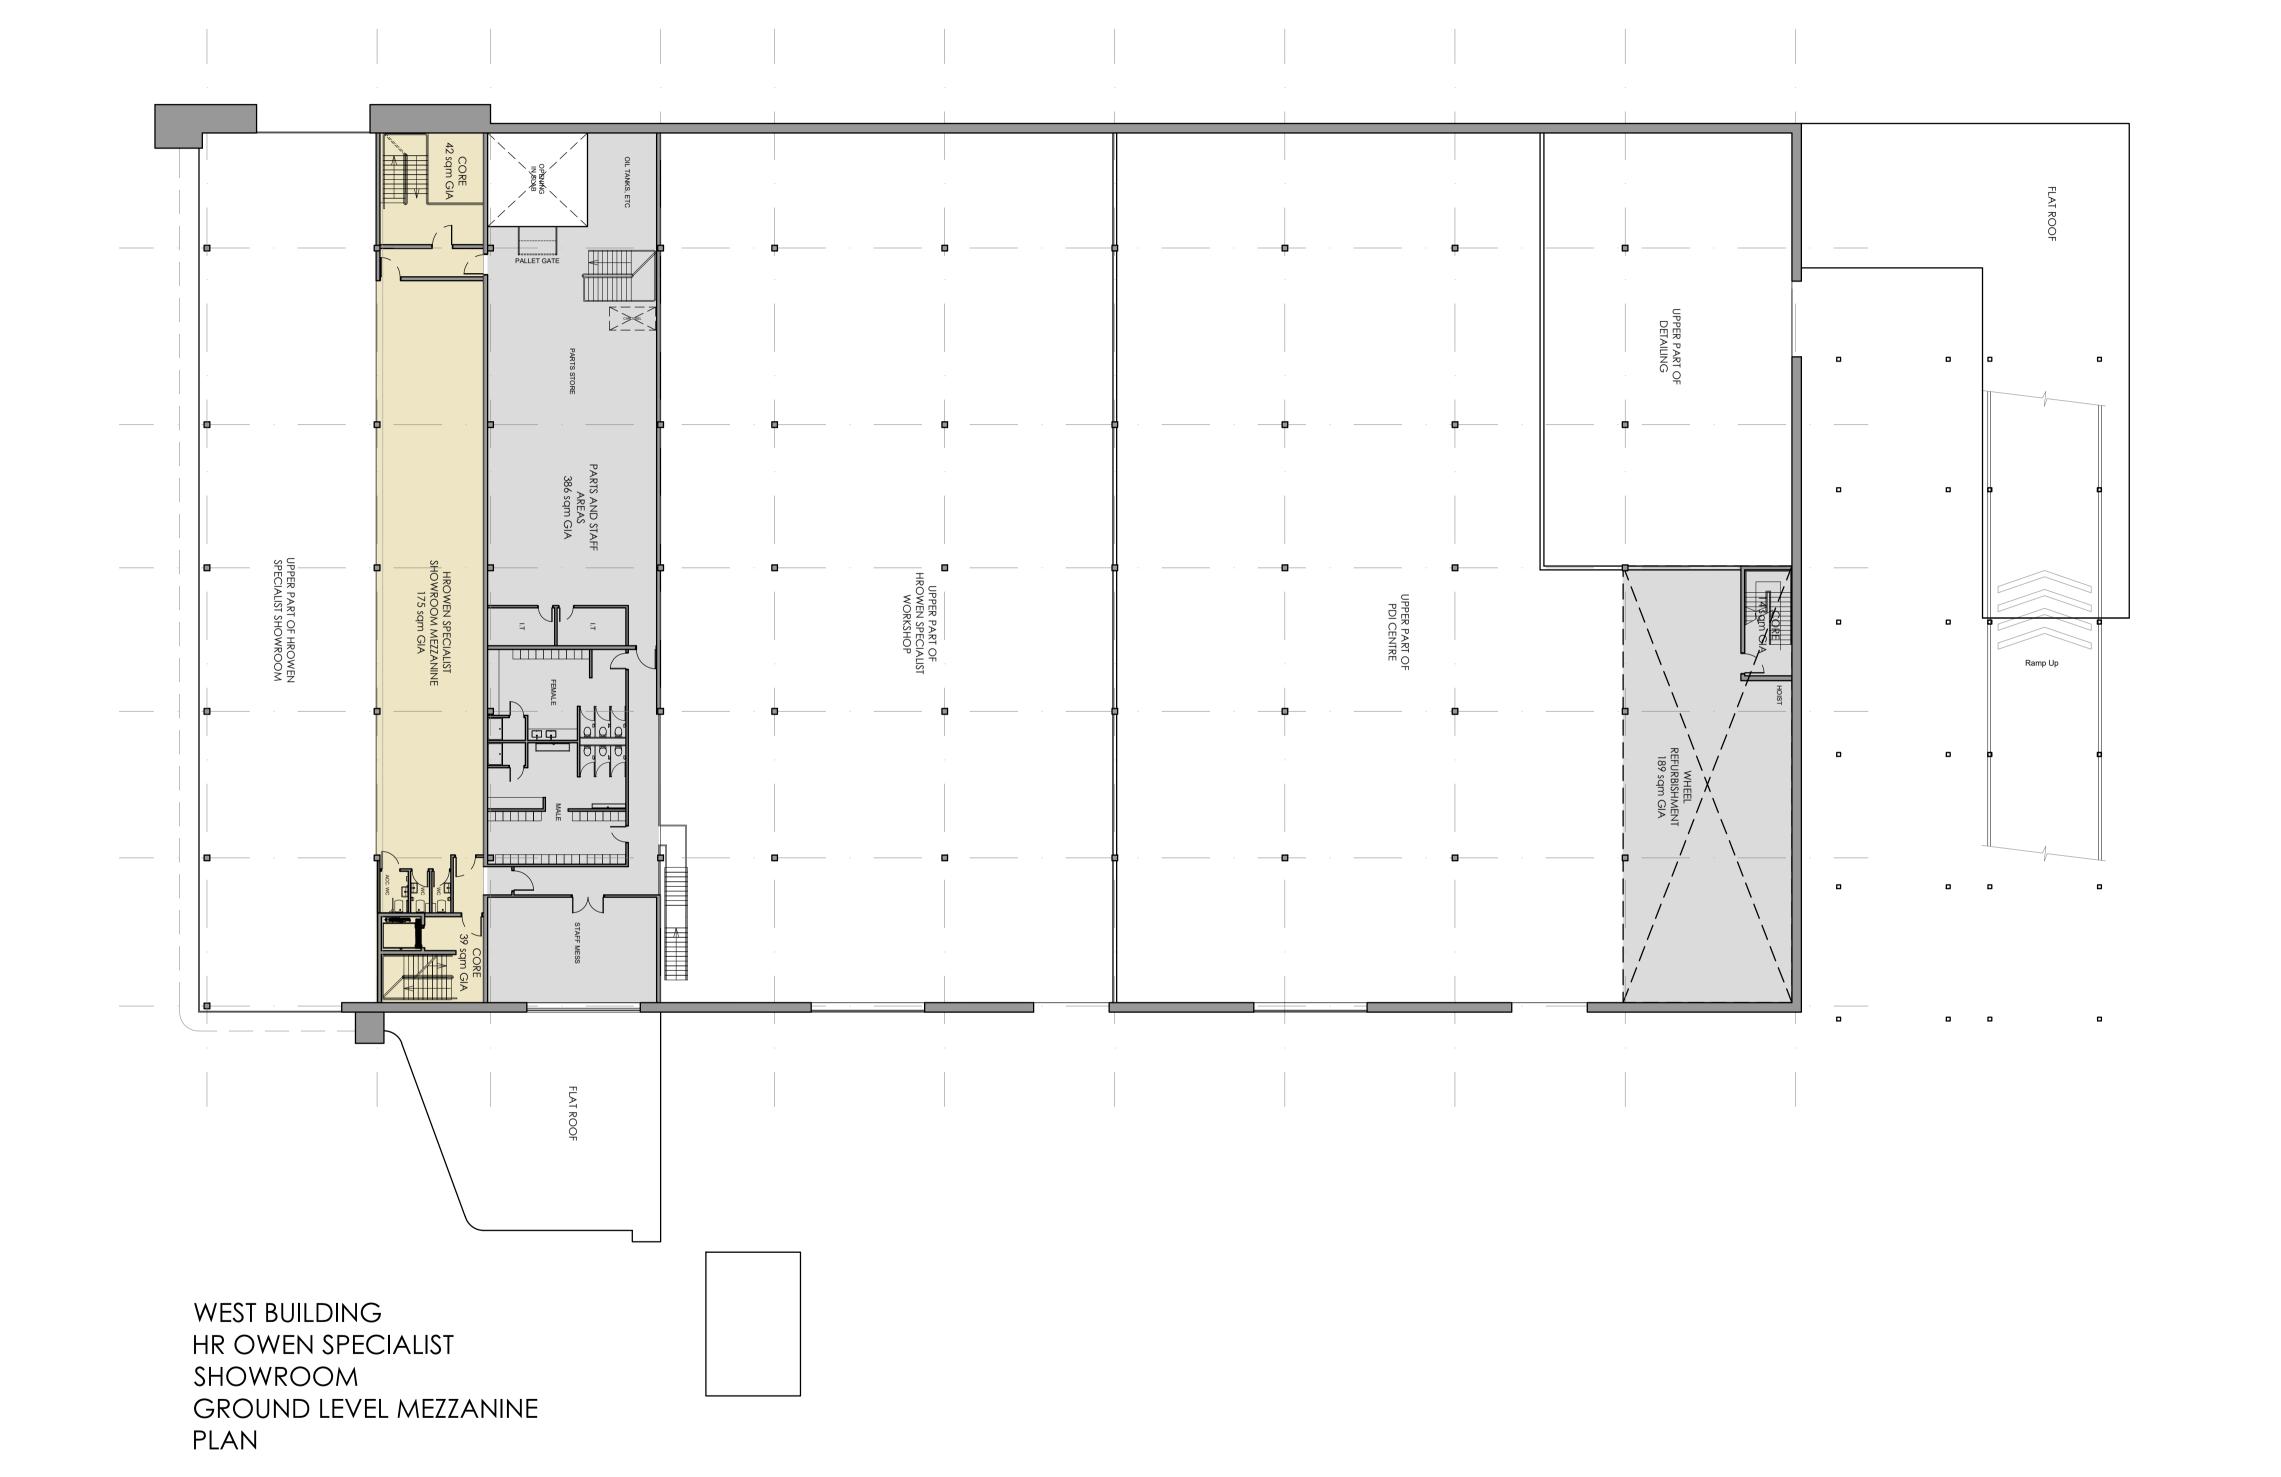

## PLANNING

Clier

Arlington Business Parks GP Ltd

Projec

HATFIELD BUSINESS PARK PLOT 5100 H.R.Owen Multi-Franchise Motor Dealership

Drawing Title

Workshop C and West Showroom Ground Floor Mezzanine Plan

| Drawn   | Date       | Checked  | Scale @ A1 |
|---------|------------|----------|------------|
| RGH     | JAN 2019   | MRW      | 1:200      |
| Job No  | Drawing No | Revision | Note       |
| 2018-22 | C-165      | E        |            |