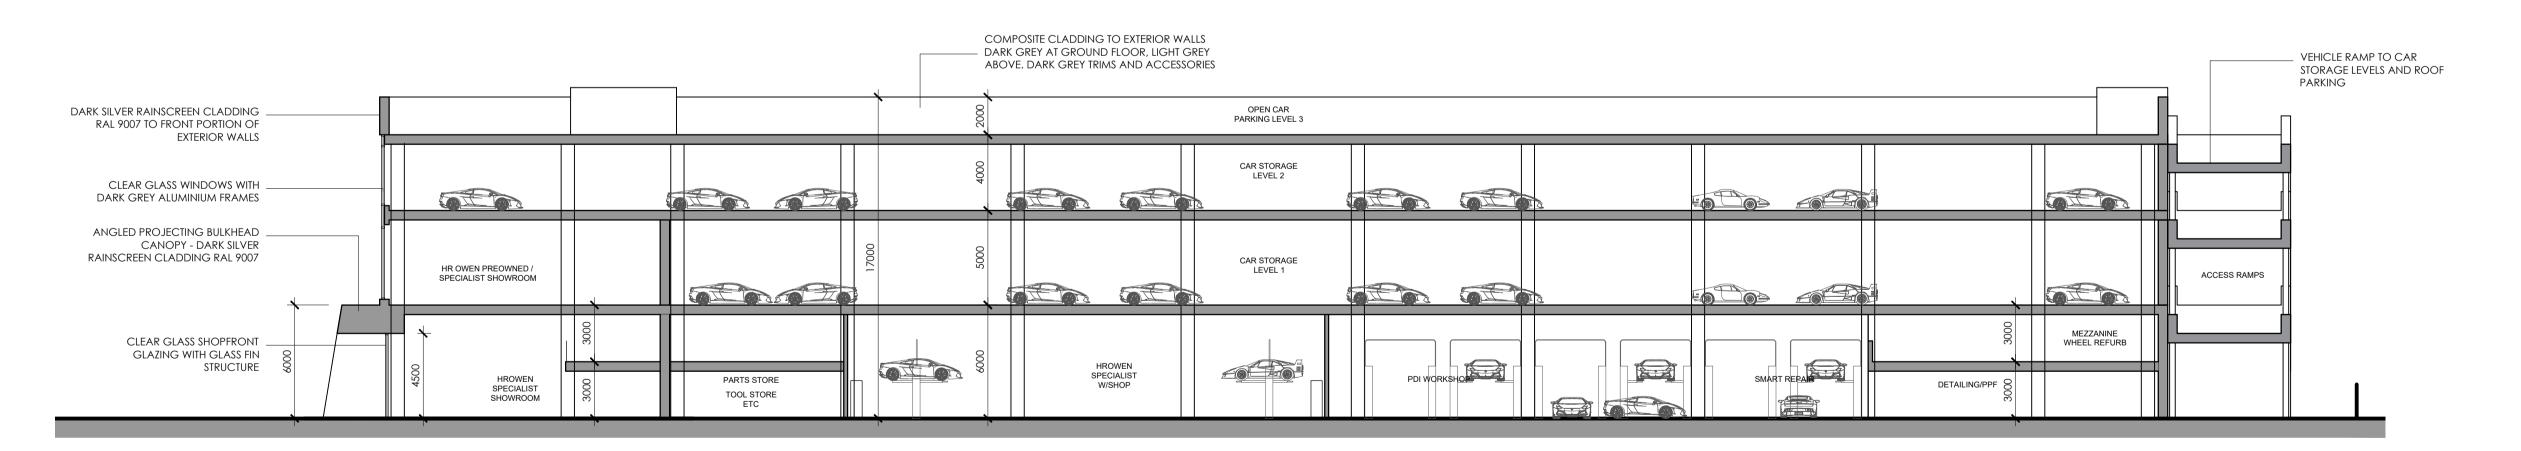

CROSS SECTION A - WEST SHOWROOM AND WORKSHOP

LONGITUDINAL SECTION B - WEST SHOWROOM AND WORKSHOP

SECTION KEY

GENERAL NOTES

© Louis de Soissons Ltd.

This scheme is subject to Town Planning and all other necessary consents. Dimensions, areas and levels where given are only approximate and subject to site survey. All dimensions are to be checked on site. All feasibility studies are subject to full site survey. This drawing is to be read in conjunction with all relevant consultants and/or specialists drawings/documents and any discrepancies or variations are to be notified to the architects in writing before the affected work commences.