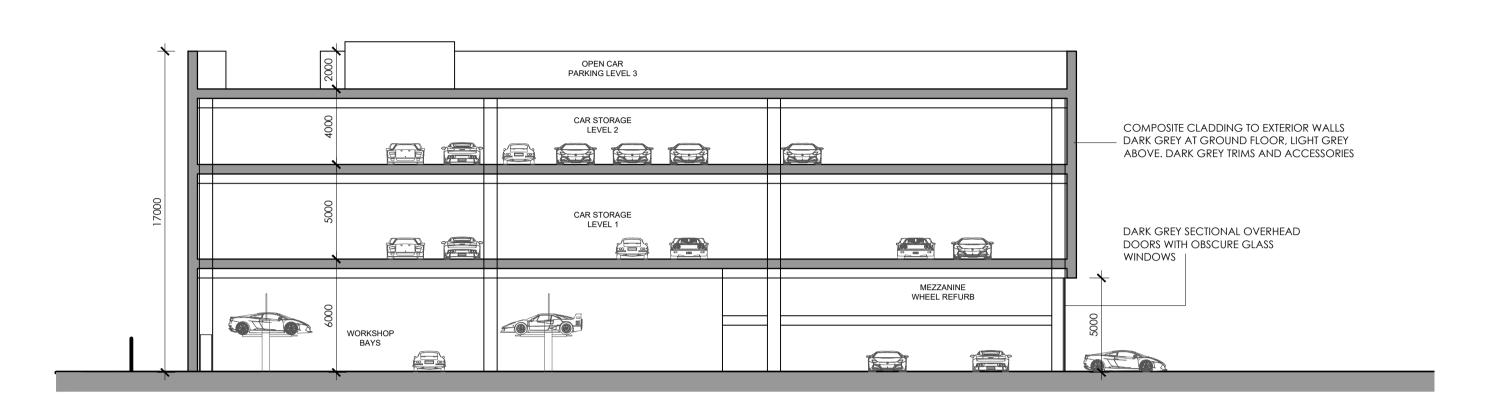

CROSS SECTION A - WEST SHOWROOM AND WORKSHOP

LONGITUDINAL SECTION B - WEST SHOWROOM AND WORKSHOP

SECTION KEY

GENERAL NOTES

© Louis de Soissons Ltd.

This scheme is subject to Town Planning and all other necessary consents. Dimensions, areas and levels where given are only approximate and subject to site survey. All dimensions are to be checked on site. All feasibility studies are subject to full site survey. This drawing is to be read in conjunction with all relevant consultants and/or specialists drawings/documents and any discrepancies or variations are to be notified to the architects in writing before the affected work commences.