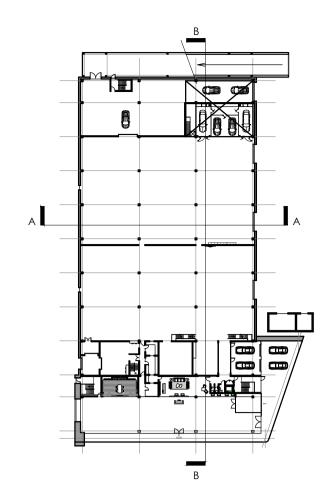

CROSS SECTION A - WEST SHOWROOM AND WORKSHOP

LONGITUDINAL SECTION B - WEST SHOWROOM AND WORKSHOP

SECTION KEY

GENERAL NOTES

© Louis de Soissons Ltd.

This scheme is subject to Town Planning and all other necessary consents. Dimensions, areas and levels where given are only approximate and subject to site survey. All dimensions are to be checked on site. All feasibility studies are subject to full site survey. This drawing is to be read in conjunction with all relevant consultants and/or specialists drawings/documents and any discrepancies or variations are to be notified to the architects in writing before the affected work commences.