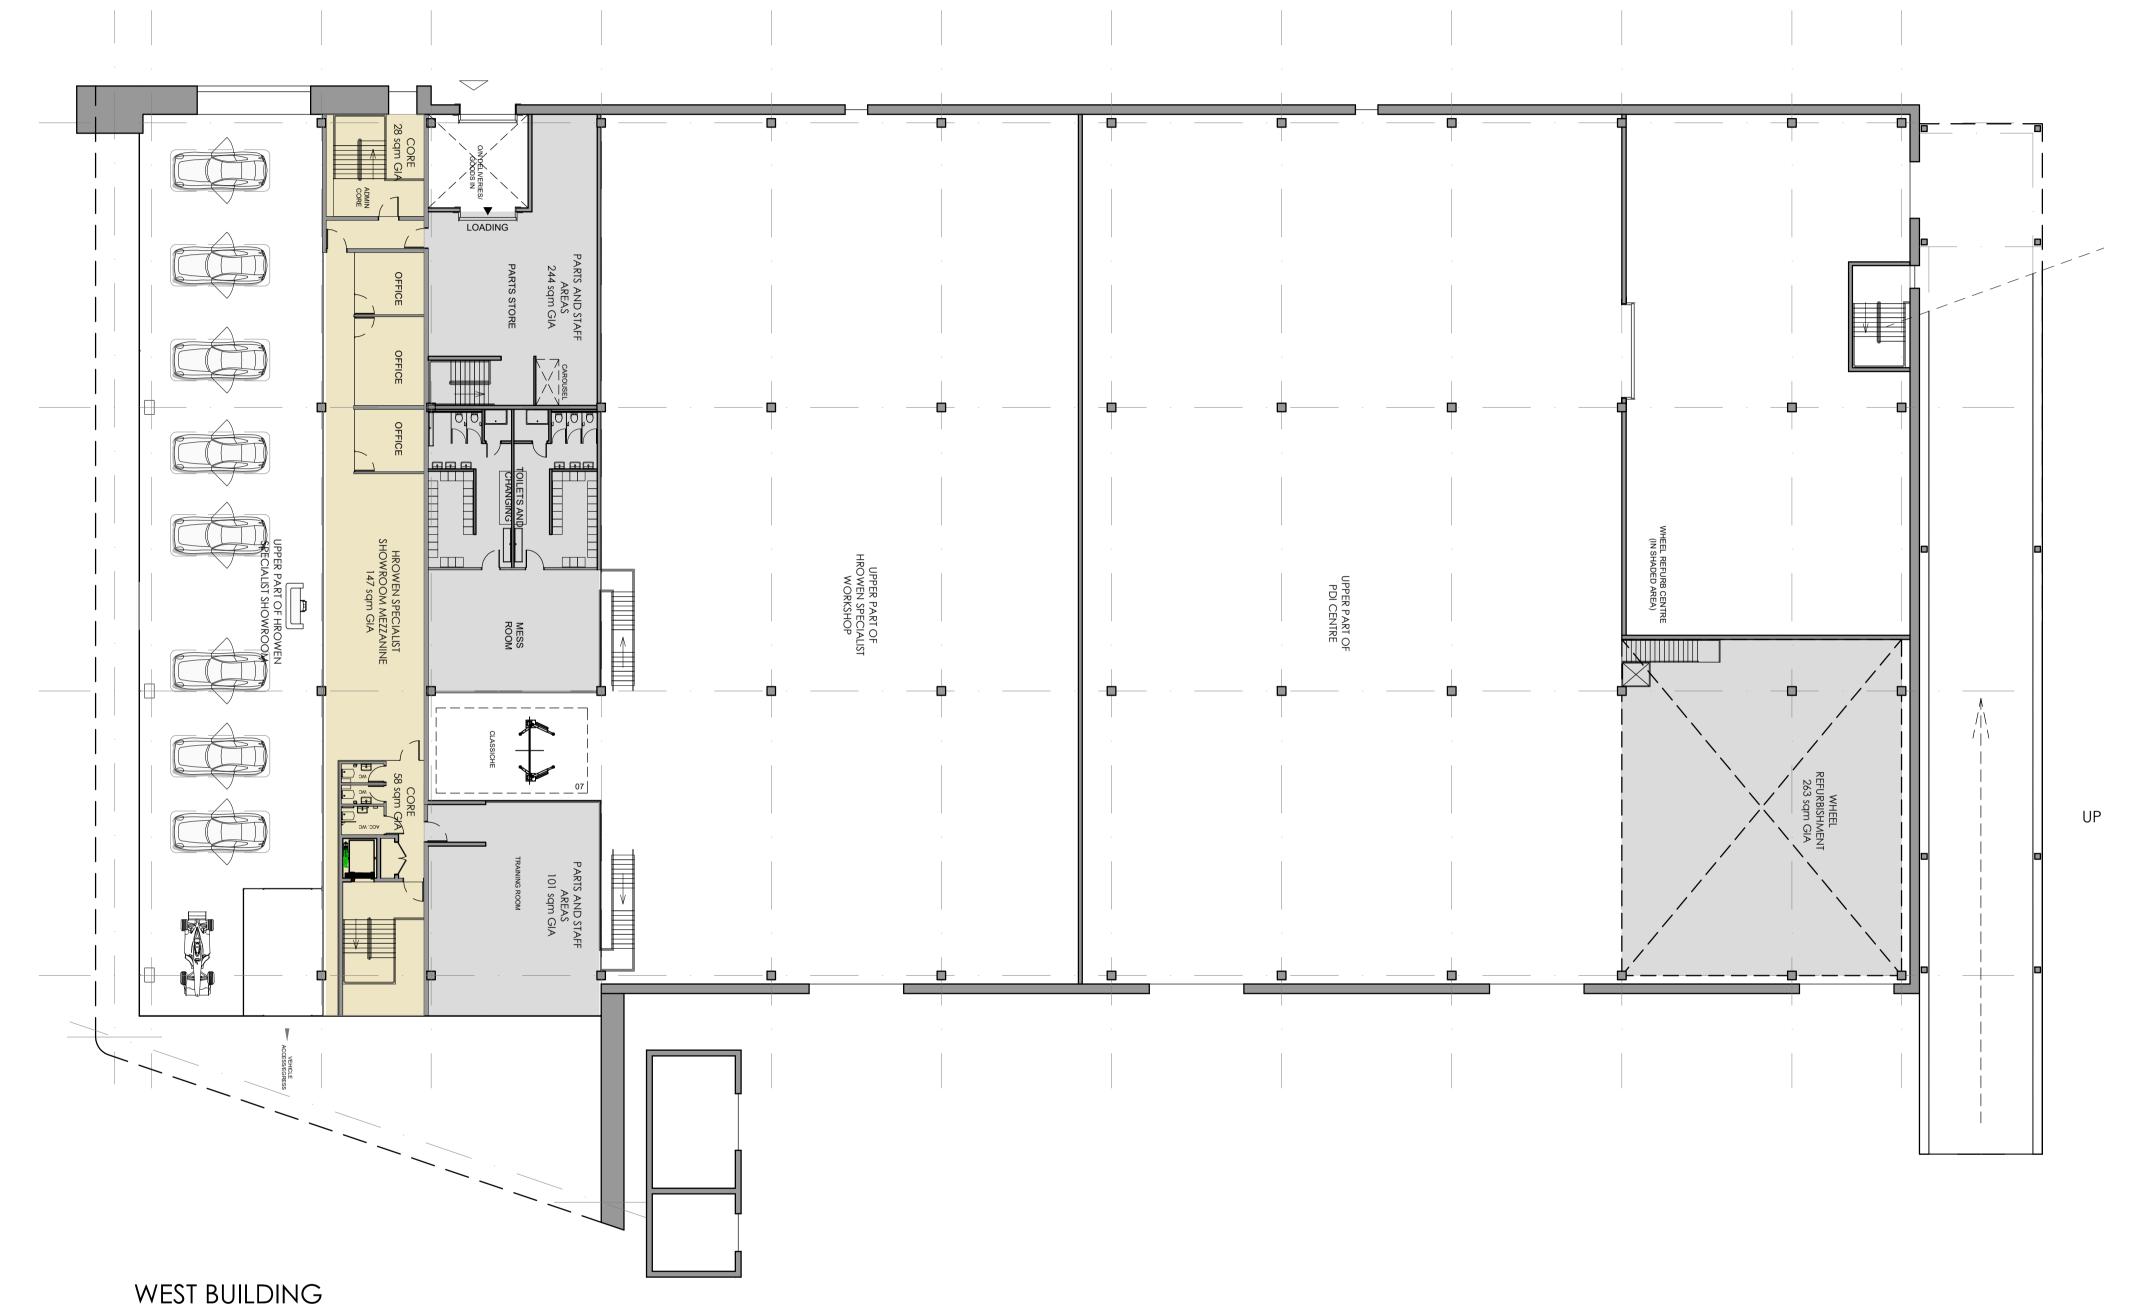

HROWEN SPECIALIST SHOWROOM GROUND LEVEL MEZZANINE PLAN

GENERAL NOTES

© Louis de Soissons Ltd.

This scheme is subject to Town Planning and all other necessary consents.

Dimensions, areas and levels where given are only approximate and subject to site survey. All dimensions are to be checked on site. All feasibility studies are subject to full site survey. This drawing is to be read in conjunction with all relevant consultants and/or specialists drawings/documents and any discrepancies or variations are to be notified to the architects in writing before the affected work commences.

## **PLANNING**

Arlington Business Parks GP Ltd

Scale @ 1:200

HATFIELD BUSINESS PARK PLOT 5100 H.R.Owen Multi-Franchise Motor Dealership

Workshop C and West Showroom Ground Floor Mezzanine Plan

| Drawn   | Date       | Checked  | Scale @ A1 |
|---------|------------|----------|------------|
| RGH     | JAN 2019   | MRW      | 1:200      |
| Job No  | Drawing No | Revision | Note       |
| 2018-22 | C-165      | D        |            |