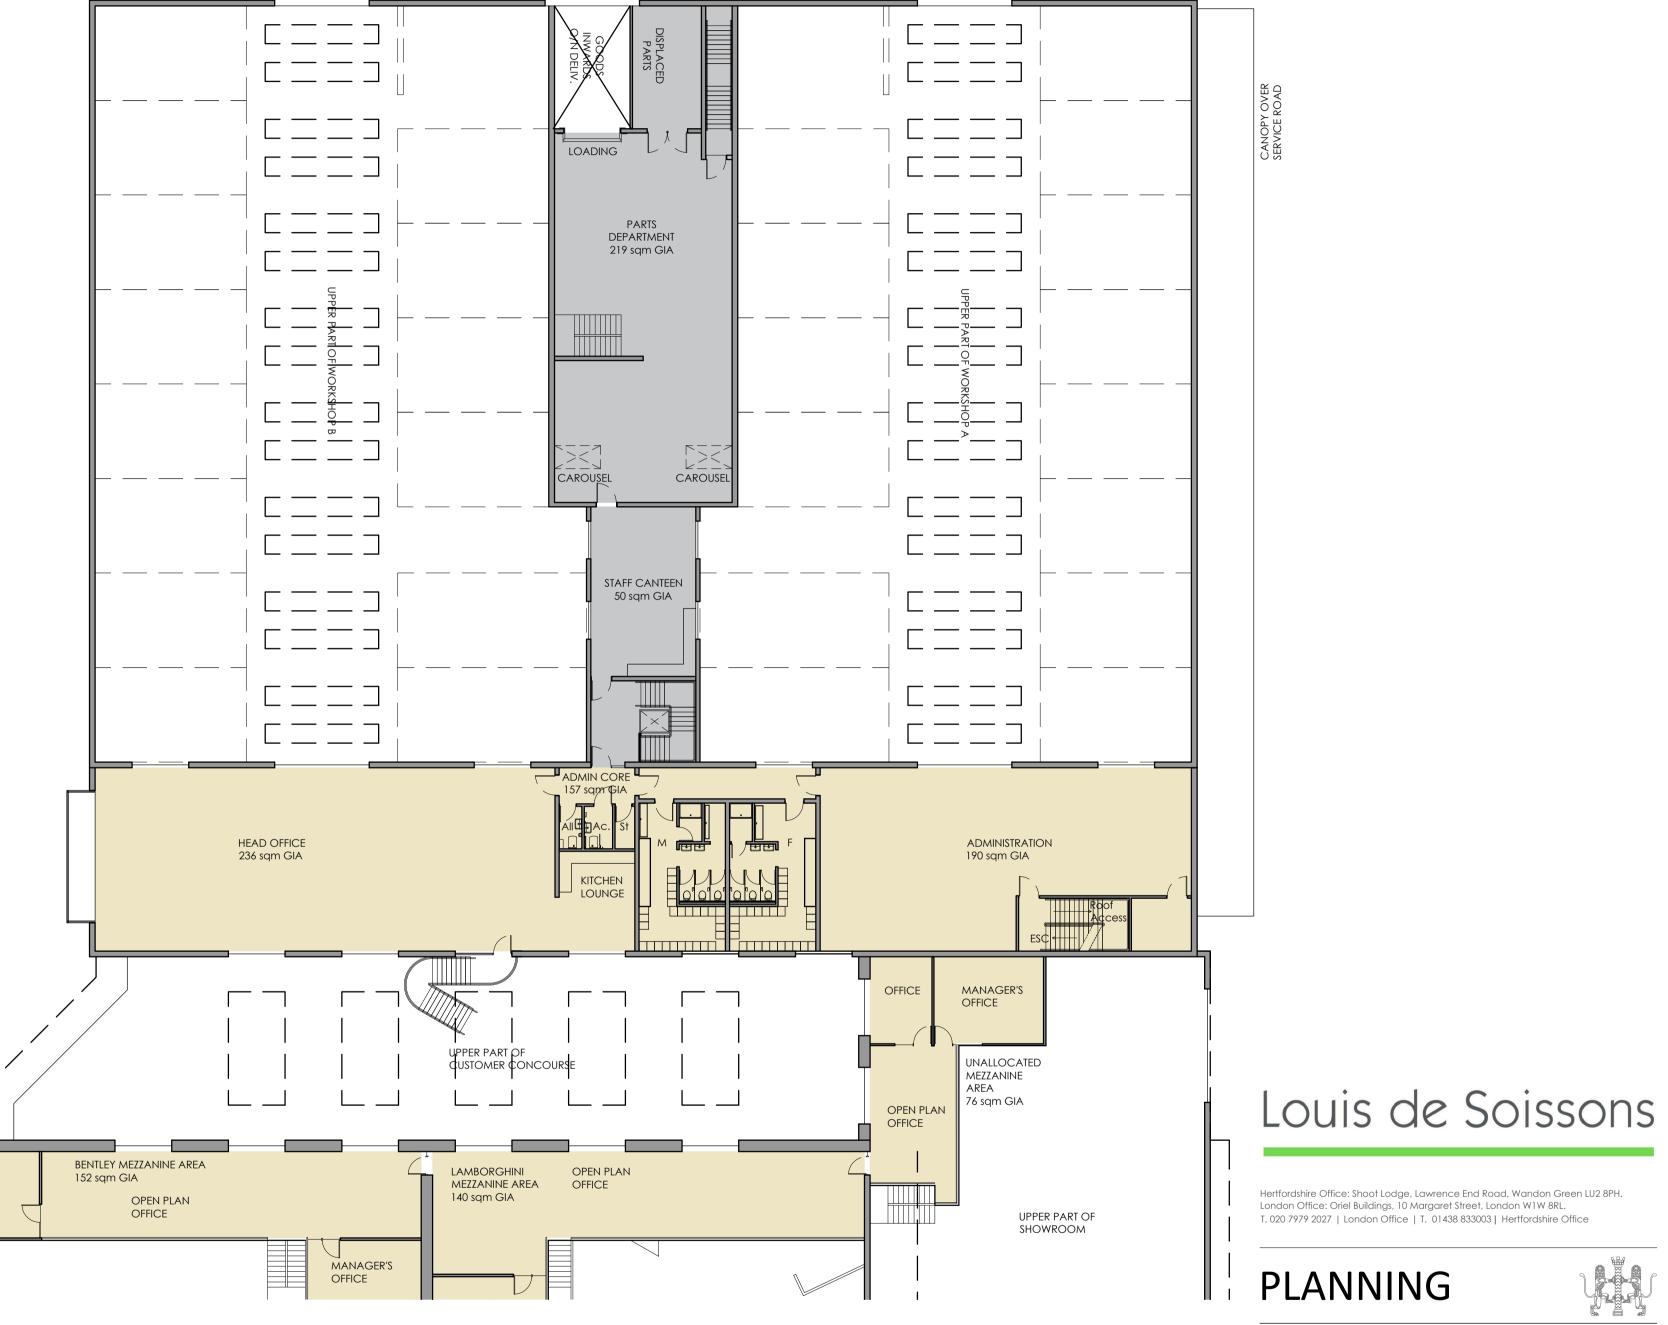

FIRST FLOOR 1:200

**PLANNING** 

Client

Arlington Business Parks GP Ltd

HATFIELD BUSINESS PARK PLOT 5100 H.R.Owen Multi-Franchise Motor Dealership

Drawing Title Workshop A and B

Checked Scale @ A1 Date JAN 2019 1:200 Job No Drawing No Revision B-150

VEHICLE ACCESS SLIDING DOORS CUSTOMER ENTRANCE COVERED MALL / CONCOURSE CUSTOMER ENTRANCE CUSTOMER ENTRANCE LOUNGE O UNALLOCATED SHOWOOM 406 sqm GIA

GROUND FLOOR 1:200