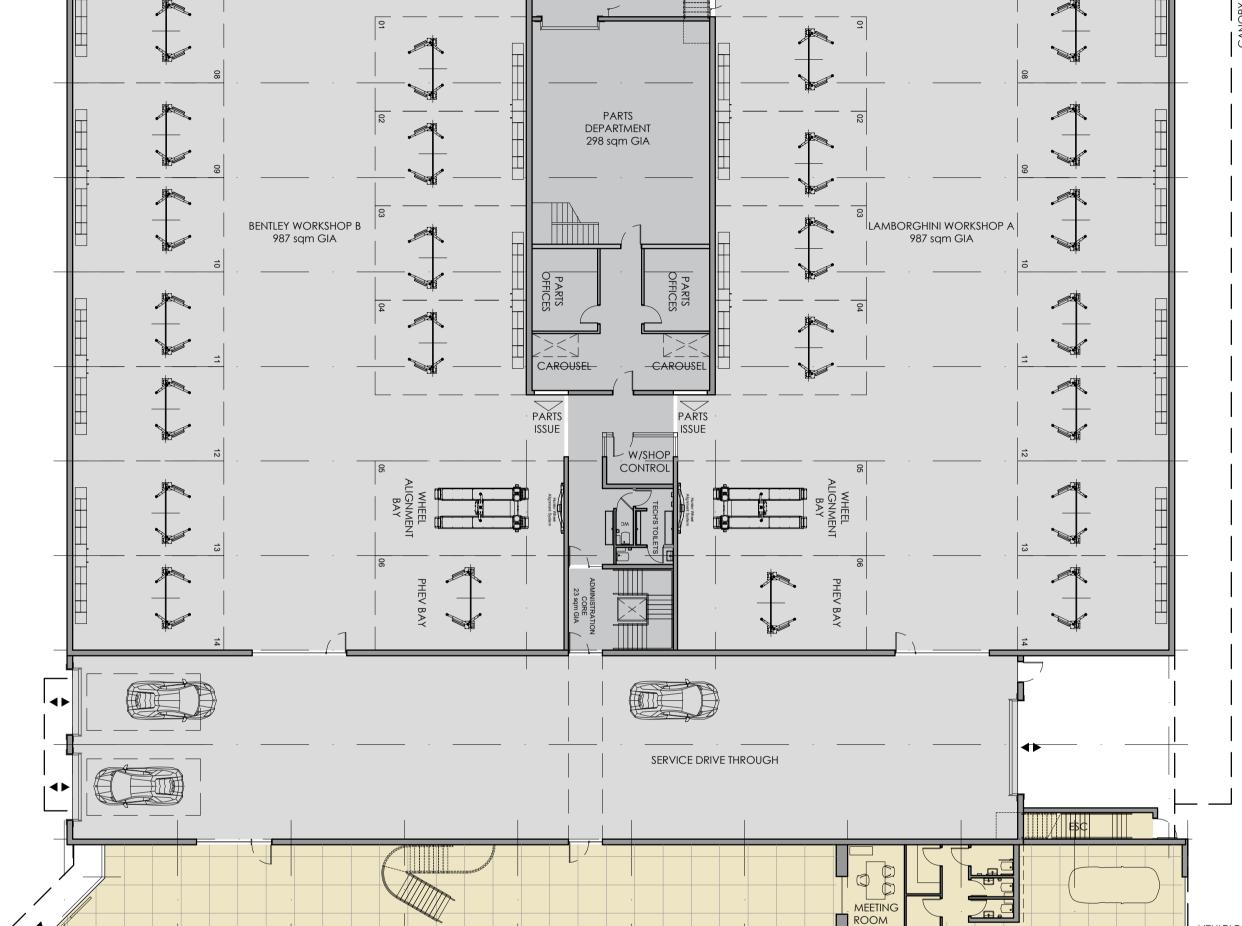

FIRST FLOOR 1:200

**PLANNING** 

Client

Arlington Business Parks GP Ltd

HATFIELD BUSINESS PARK PLOT 5100 H.R.Owen Multi-Franchise Motor Dealership

Drawing Title Workshop A and B

Checked Scale @ A1 Date JAN 2019 1:200 Job No Drawing No Revision B-150