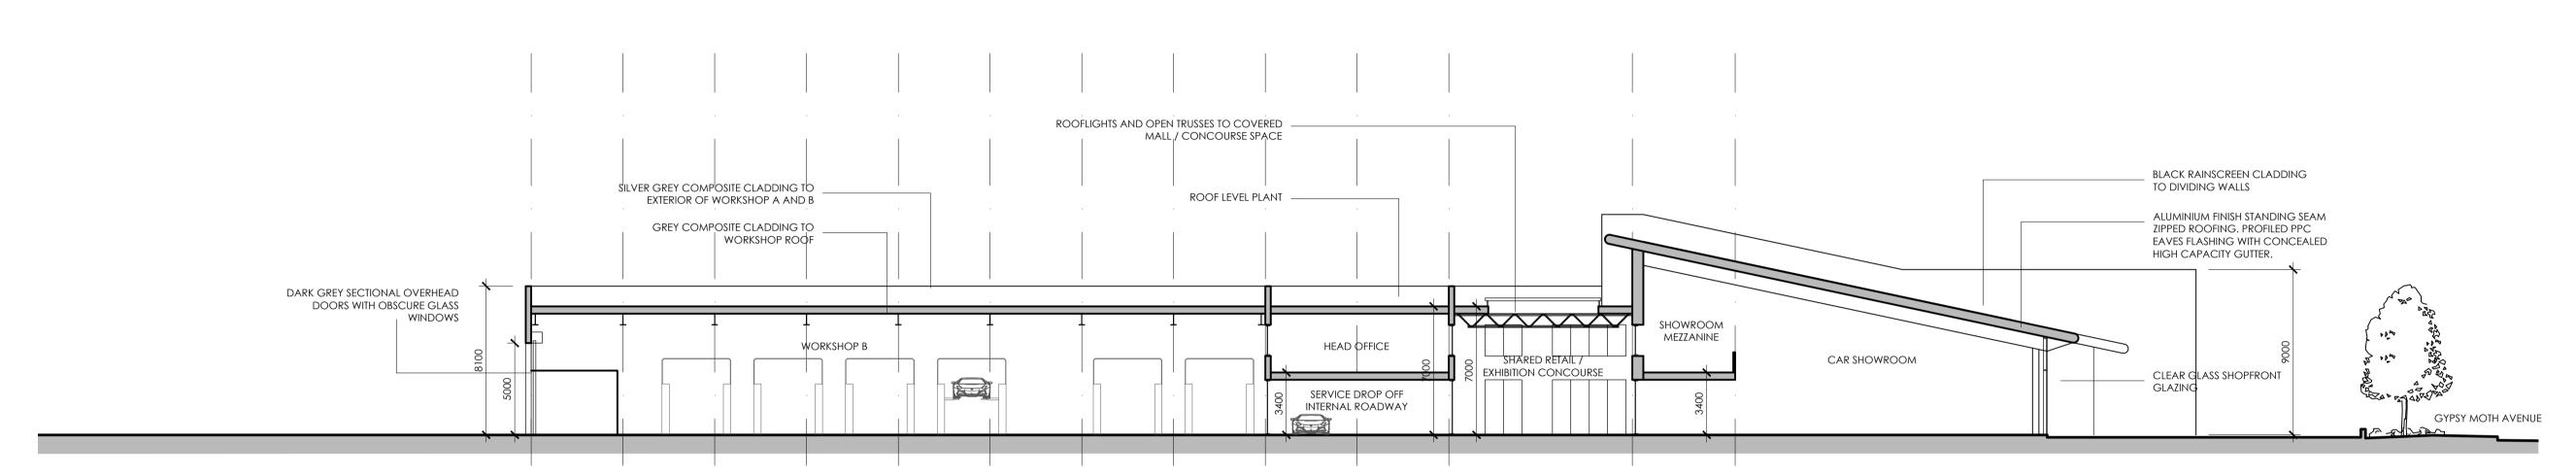

relevant consultants and/or specialists drawings/documents and any discrepancies or variations are to be notified to the architects in writing before the affected work commences. All queries relating to design of structural elements are to be referred to the structural engineering consultant for resolution.

The workmanship and materials of all trades and building operations shall comply with the recommendations of British Standard (BS)8000 parts 1-16 inclusive and with Approved Document to support Regulation 7 1999 edition (incorporating 2000 amendments) of the Building Regulations 2010.

All design and construction is to be in accordance with the Construction (Design and Management) Regulations 2015.

© Louis de Soissons Ltd.

Rev Date Description B

A 06.09.19 Updated to VE Proposals



SECTION A THROUGH WORKSHOP, OFFICE, SALES MALL AND SHOWROOMS



SECTION B
THROUGH WORKSHOPS

## Louis de Soissons

Hertfordshire Office: Shoot Lodge, Lawrence End Road, Wandon Green LU2 8PH. London Office: Oriel Buildings, 10 Margaret Street, London W1W 8RL. T. 020 7979 2027 | London Office | T. 01438 833003 | Hertfordshire Office

## PLANNING

Client

Arlington Business Parks GP Ltd

Projec

HATFIELD BUSINESS PARK PLOT 5100 H.R.Owen Multi-Franchise Motor Dealership



| Drawing Title                               |
|---------------------------------------------|
| East Showroom and Workshop Complex Sections |

| Drawn  | Date       | Checked  | Scale @ A1 |
|--------|------------|----------|------------|
| RGH    | SEP 2019   |          | 1:200      |
| ob No  | Drawing No | Revision |