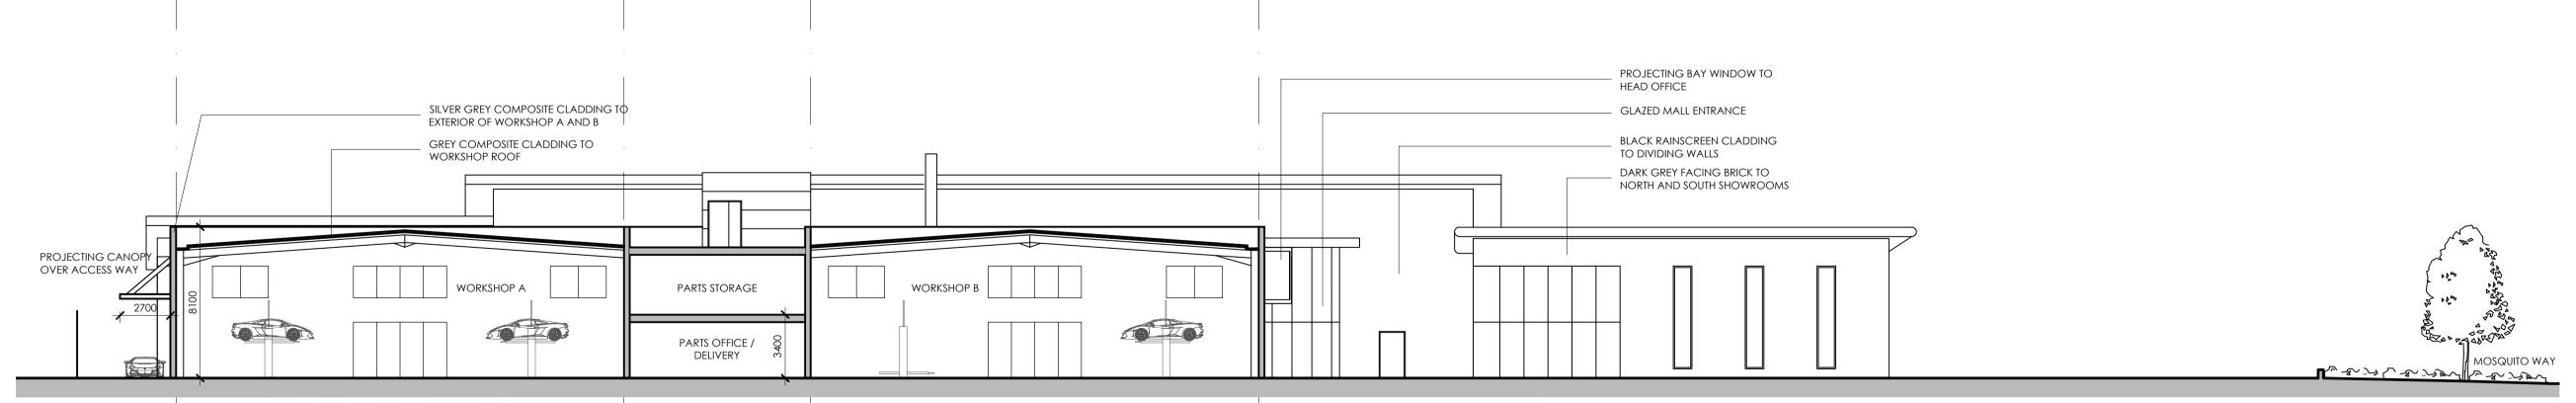

any discrepancies or variations are to be notified to the architects in writing before the affected work commences. All queries relating to design of structural elements are to be referred to the structural engineering consultant for resolution.

The workmanship and materials of all trades and building operations shall comply with the recommendations of British Standard (BS)8000 parts 1-16 inclusive and with Approved Document to support Regulation 7 1999 edition (incorporating 2000 amendments) of the Building Regulations 2010.

All design and construction is to be in accordance with the Construction (Design and Management) Regulations 2015.

© Louis de Soissons Ltd.

Rev Date Description B

A 06.09.19 Updated to VE Proposals



SECTION A THROUGH WORKSHOP, OFFICE, SALES MALL AND SHOWROOMS



SECTION B
THROUGH WORKSHOPS

## Louis de Soissons

Hertfordshire Office: Shoot Lodge, Lawrence End Road, Wandon Green LU2 8PH. London Office: Oriel Buildings, 10 Margaret Street, London W1W 8RL. T. 020 7979 2027 | London Office | T. 01438 833003 | Hertfordshire Office

## PLANNING

Client

Arlington Business Parks GP Ltd

Projec

HATFIELD BUSINESS PARK PLOT 5100 H.R.Owen Multi-Franchise Motor Dealership



| Drawing Title                               |
|---------------------------------------------|
| East Showroom and Workshop Complex Sections |

| Drawn  | Date       | Checked  | Scale @ A1 |
|--------|------------|----------|------------|
| RGH    | SEP 2019   |          | 1:200      |
| ob No  | Drawing No | Revision | Note       |
| 018-22 | A-310      | Α        |            |