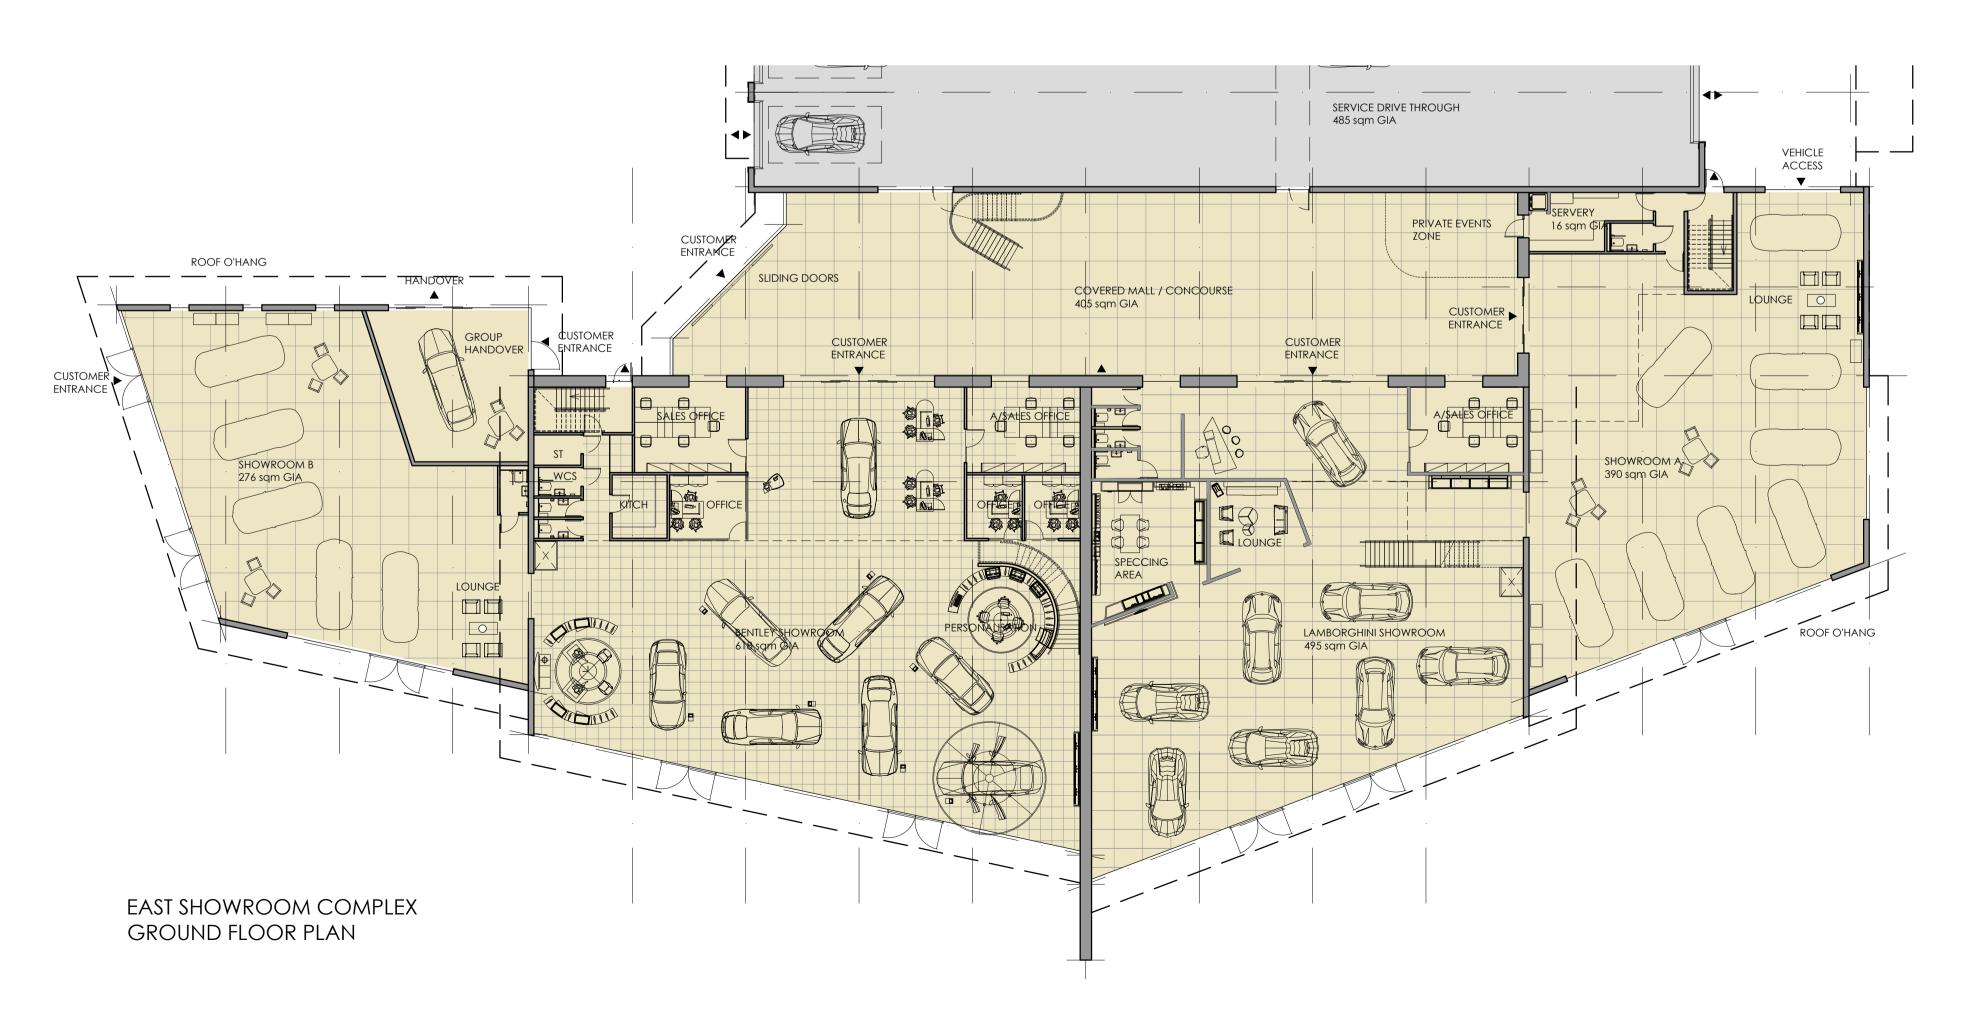

GENERAL NOTES

© Louis de Soissons Ltd.

This scheme is subject to Town Planning and all other necessary consents. Dimensions, areas and levels where given are only approximate and subject to site survey. All dimensions are to be checked on site. All feasibility studies are subject to full site survey. This drawing is to be read in conjunction with all relevant consultants and/or specialists drawings/documents and any discrepancies or variations are to be notified to the architects in writing before the affected work commences.

All queries relating to design of structural elements are to be referred to the structural engineering consultant for resolution. The workmanship and materials of all trades and building operations shall comply with the recommendations of British Standard (BS)800