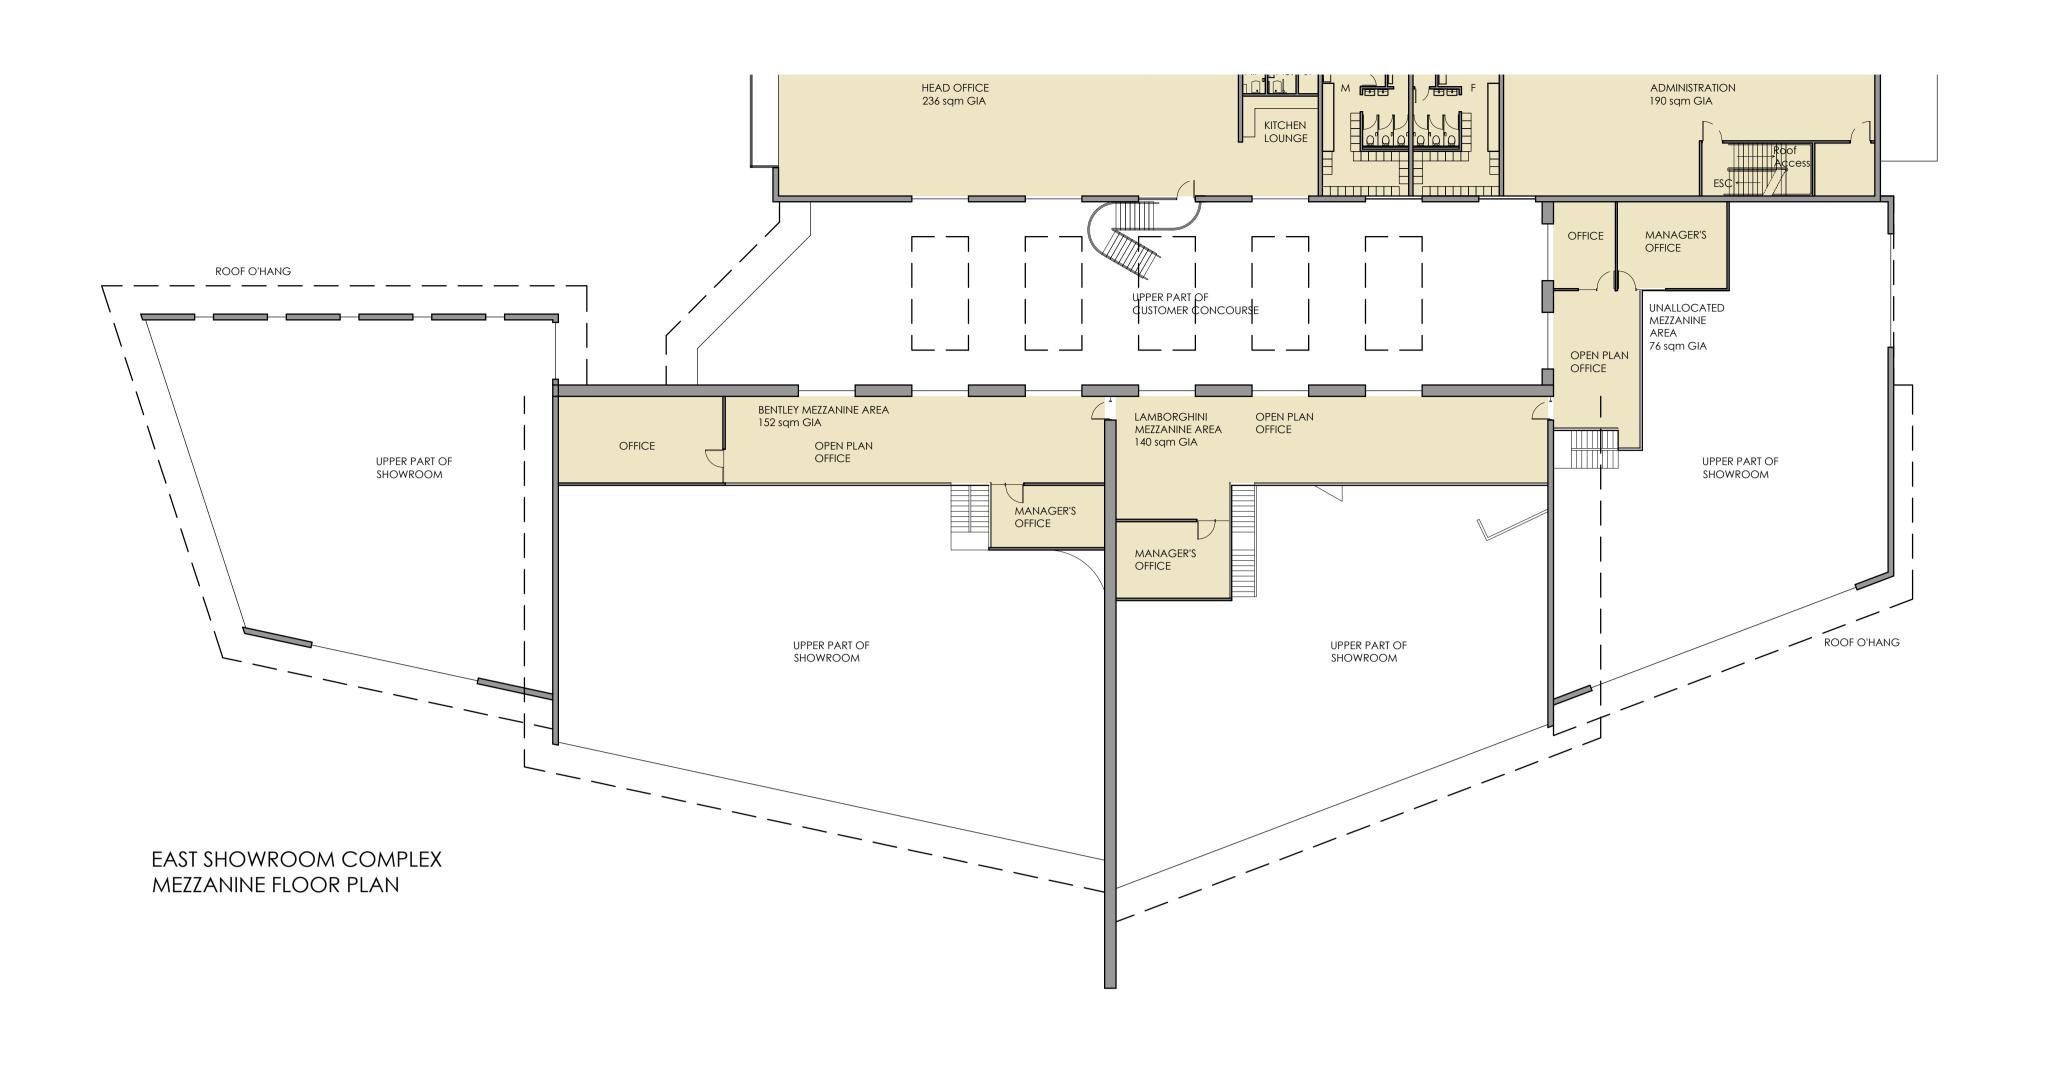

## PLANNING

Arlington Business Parks GP Ltd

Proie

HATFIELD BUSINESS PARK PLOT 5100 H.R.Owen Multi-Franchise Motor Dealership

| _  | Drawing Title        |
|----|----------------------|
| 8n | East Showroom Comple |
| em | Plans                |
|    |                      |