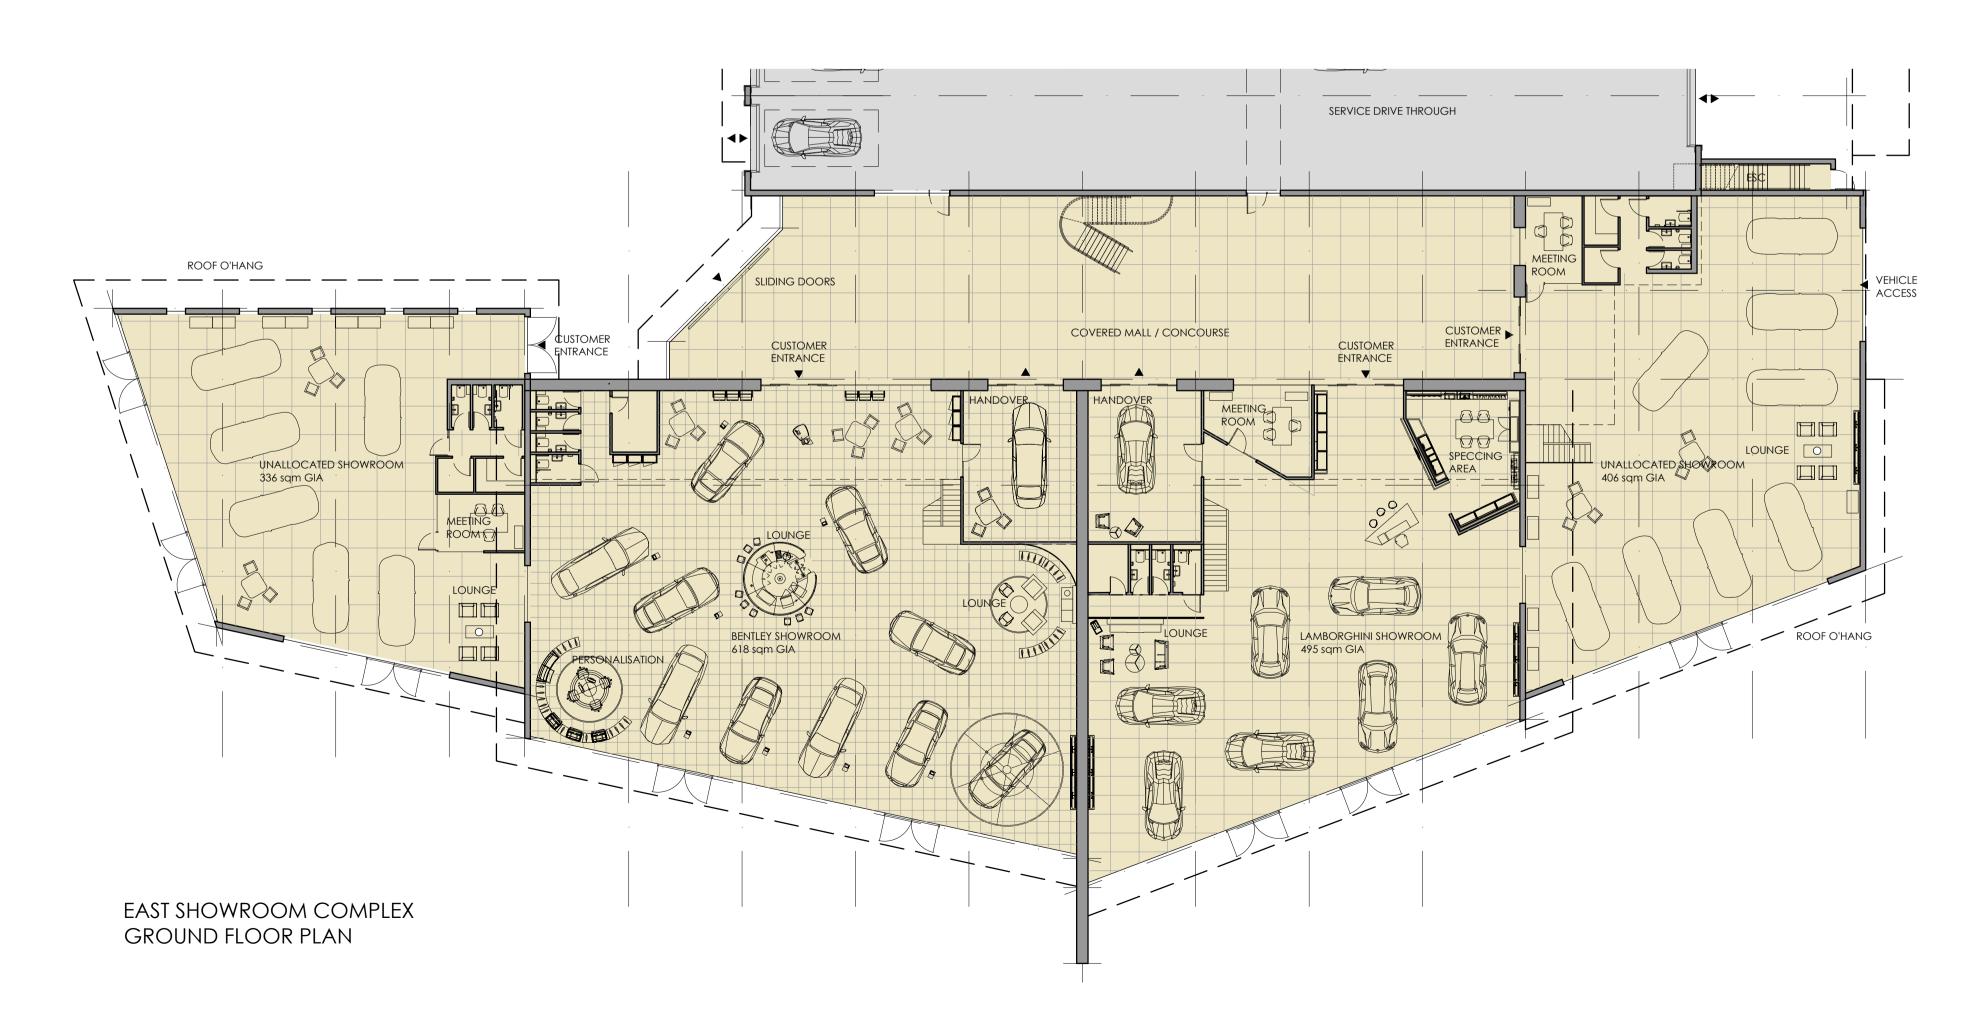

## PLANNING

Arlington Business Parks GP Ltd

Proie

HATFIELD BUSINESS PARK PLOT 5100 H.R.Owen Multi-Franchise Motor Dealership

| _  | Drawing Title        |
|----|----------------------|
| 8n | East Showroom Comple |
| em | Plans                |
|    |                      |