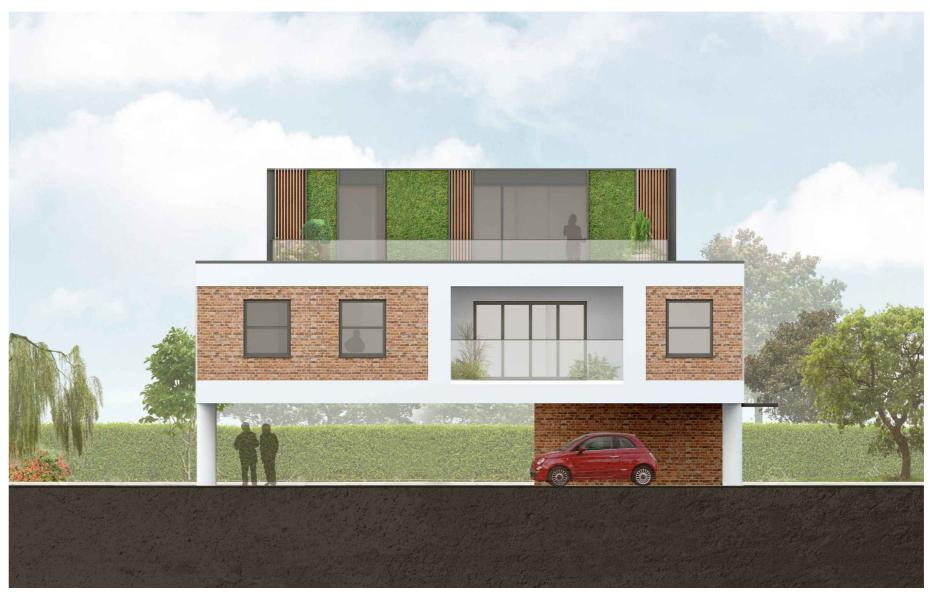

Proposed South Elevation
1:100

Proposed North Elevation
1:100

Proposed West Elevation
1:100

Proposed East Elevation 1:100

ARCHITECTS INTERIOR DESIGNERS PARTY WALL SURVEYORS PLANNING CONSULTANTS Hertfordshire Office 25 Tudor Hall Brewery Road Hoddesdon, Herts EN11 8FP London Office 9 Devonshire square London EC2M 4YF RIBA 🎹 01992 469001 info@dpa-architects.co.uk www.dpa-architects.co.uk Ludgate Property Development Ltd. Site address Land Adjacent to Flats at 37- 48 Lambs Close Cuffley , Herts EN6 4HQ Project Description Erection of Additional Storey Drawing Title Elevations Drawn Checked by Planning Application Issued for Scale 1:50 @A2 1139 - 305 Date May 2017 B - 20170713 Revision