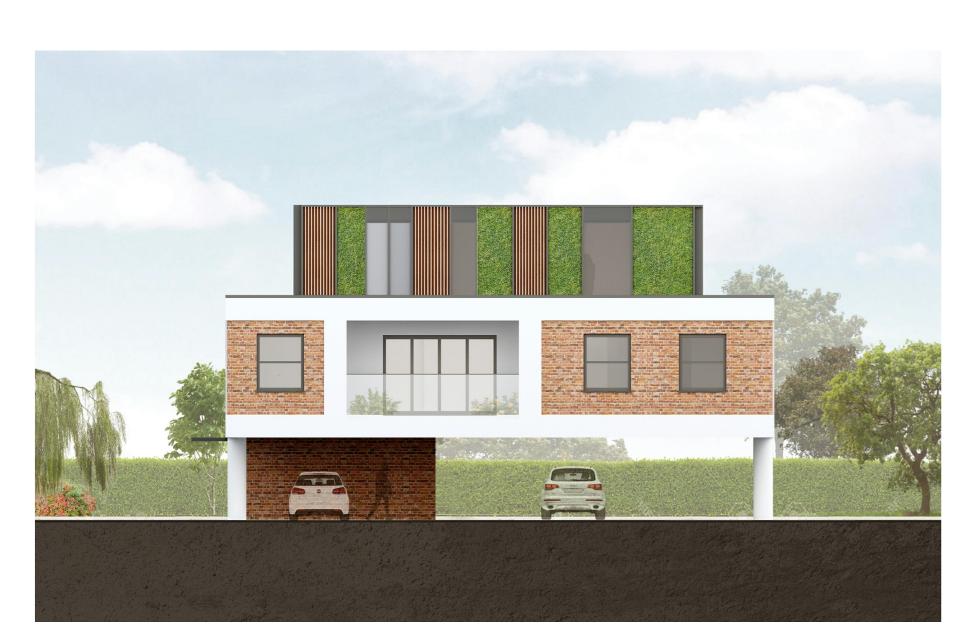

Proposed South Elevation
1:100

Proposed North Elevation
1:100

Proposed West Elevation
1:100

Proposed East Elevation 1:100

ARCHITECTS INTERIOR DESIGNERS PARTY WALL SURVEYORS PLANNING CONSULTANTS Hertfordshire Office 25 Tudor Hall Brewery Road Hoddesdon, Herts EN11 8FP London Office 9 Devonshire square London EC2M 4YF RIBA 🎹 01992 469001 info@dpa-architects.co.uk www.dpa-architects.co.uk Ludgate Property Development Ltd. Site address Land Adjacent to Flats at 37- 48 Lambs Close Cuffley , Herts EN6 4HQ Project Description Erection of Additional Storey Drawing Title Elevations Drawn Checked by Planning Application Issued for Scale 1:50 @A2 1139 - 305 Date May 2017 B - 20170713 Revision