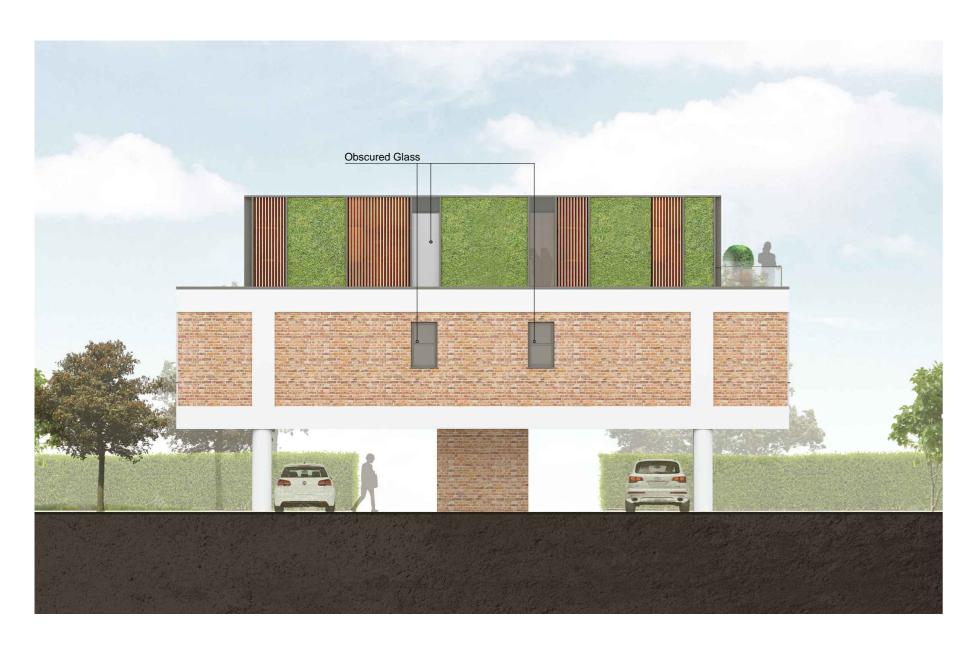

Proposed South Elevation
1:100

Proposed North Elevation
1:100

Proposed West Elevation
1:100

Proposed East Elevation 1:100

ARCHITECTS INTERIOR DESIGNERS PARTY WALL SURVEYORS PLANNING CONSULTANTS Hertfordshire Office 25 Tudor Hall Brewery Road Hoddesdon, Herts EN11 8FP London Office 9 Devonshire square London EC2M 4YF RIBA 🎹 01992 469001 info@dpa-architects.co.uk www.dpa-architects.co.uk Ludgate Property Development Ltd. Site address Land Adjacent to Flats at 37- 48 Lambs Close Cuffley , Herts EN6 4HQ Project Description Erection of Additional Storey Drawing Title Elevations Drawn Checked by Planning Application Issued for Scale 1:50 @A2 1139 - 305 Date May 2017 B - 20170713 Revision