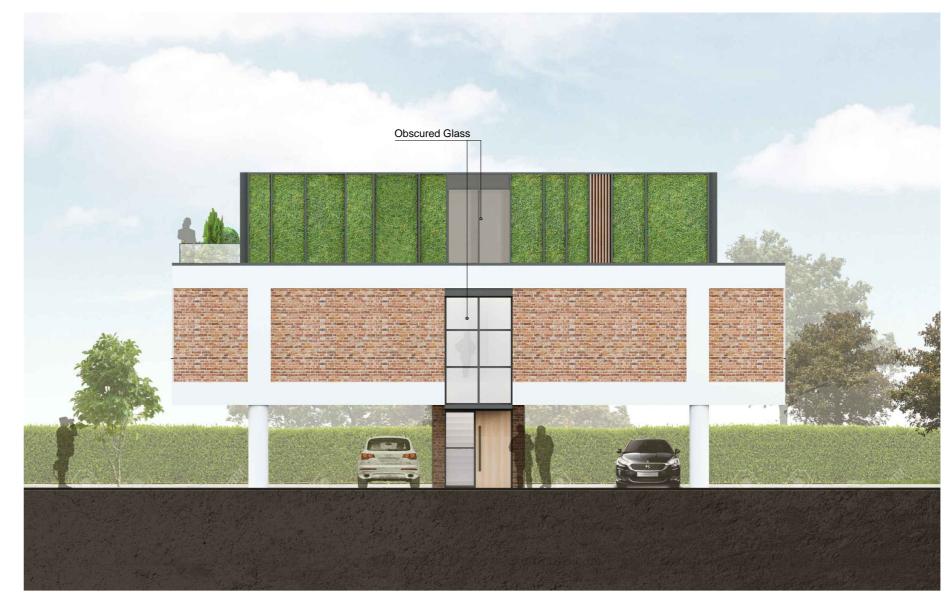

Proposed South Elevation
1:100

Proposed North Elevation
1:100

Proposed West Elevation
1:100

Proposed East Elevation 1:100

ARCHITECTS INTERIOR DESIGNERS PARTY WALL SURVEYORS PLANNING CONSULTANTS Hertfordshire Office 25 Tudor Hall Brewery Road Hoddesdon, Herts EN11 8FP London Office 9 Devonshire square London EC2M 4YF RIBA 🎹 01992 469001 info@dpa-architects.co.uk www.dpa-architects.co.uk Ludgate Property Development Ltd. Site address Land Adjacent to Flats at 37- 48 Lambs Close Cuffley , Herts EN6 4HQ Project Description Erection of Additional Storey Drawing Title Elevations Drawn Checked by Planning Application Issued for Scale 1:50 @A2 1139 - 305 Date May 2017 B - 20170713 Revision