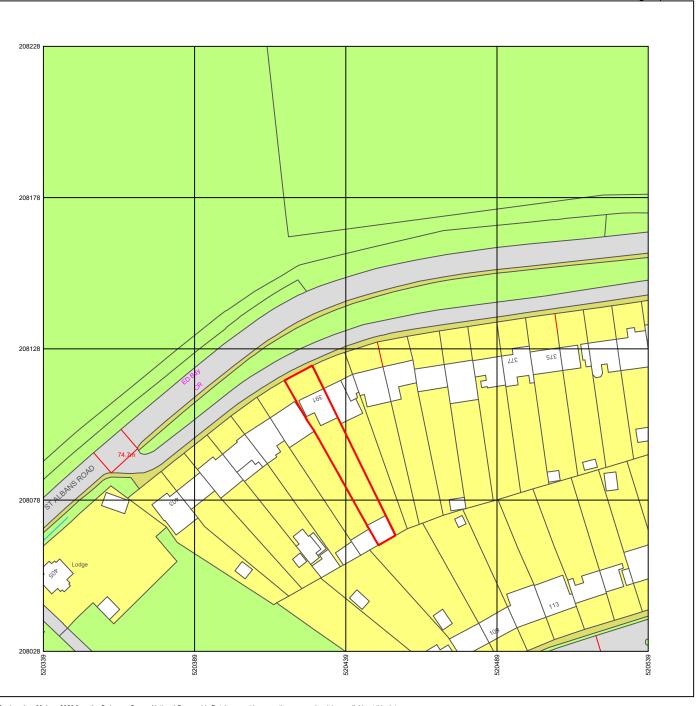

## Site Location Plan

Scale

1/1250

| 0 m 10 m | 25 m | 50 m | 100 m |
|----------|------|------|-------|
| 1.1250   |      |      |       |

Produced on 09 June 2022 from the Ordnance Survey National Geographic Database and incorporating surveyed revision available at this date. This map shows the area bounded by 520339 208028,520539 208028,520539 208028,520339 208028,520339 208028 Reproduction in whole or part is prohibited without the prior permission of Ordnance Survey.

Crown copyright 2022. Supplied by copial fit drading as UKPlanningMaps.com a licensed Ordnance Survey partner (100054135).

Data licence expires 09 June 2023. Unique plan reference: v4d//809673/1094472

**PLANNING** 

MRS GLORIA ROWLAND

Do not scale from this drawing.

Rev. Description

Date Aut.

Home Extension

391 St Albans Road West, Hatfield, AL10 9RU Site Location Plan

cKRAFT DESIGN & BUILD

2011