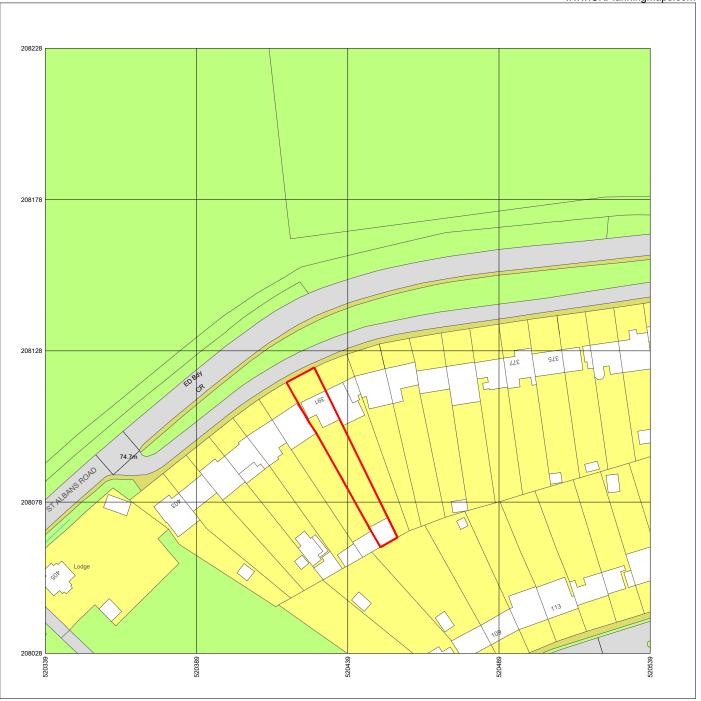

## Site Location Plan

Scale 1/1250

0 m 10 m 25 m 50 m 100 m 1:1250 Produced on 09 June 2022 from the Ordnance Survey National Geographic Database and incorporating surveyed revision available at this date. This map shows the area bounded by 520339 208028,520539 208028,520539 208228,520339 208228,520339 208028 Reproduction in whole or part is prohibited without the prior permission of Ordnance Survey. Crown copyright 2022, Supplied by copla lat trading as UKPlanningMaps, com a licensed Ordnance Survey partner (100054135). Data licence expires 09 June 2023. Unique plan reference: v4di/809673/1094472

391 St Albans Road West, Hatfield, AL10 9RU Site Location Plan

cKraft

CKRAFT