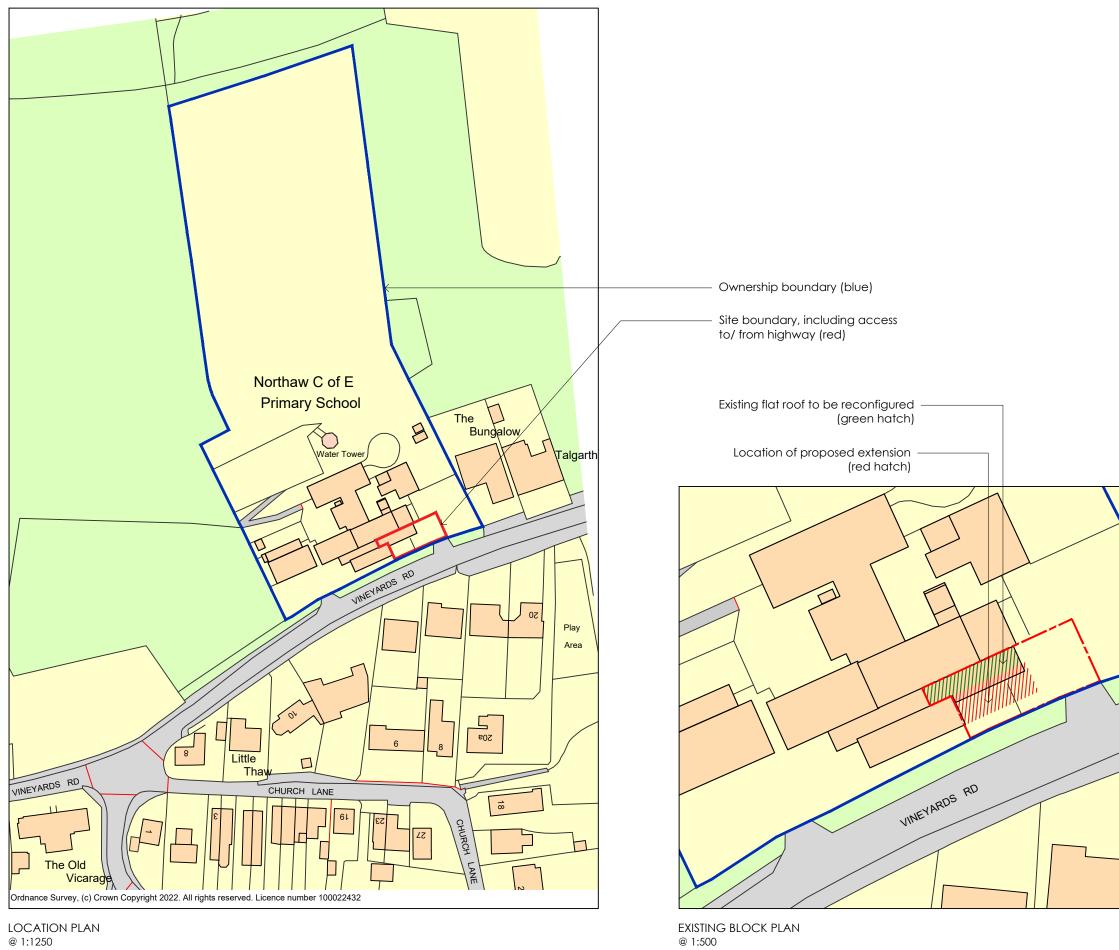

ARCHER BUILDING CONSULTANCY LTD BAILEYS BARN BULLOCKS FARM, HOPE END, TAKELEY ESSEX CM22 6TA

> Tel: 01279 871981 enquiries@archerbc.co.uk

Project: NORTHAW C OF E PRIMARY SCHOOL VINEYARDS ROAD NORTHAW HERTS EN6 4PB Drawing Title: LOCATION & BLOCK PLANS STAFF ROOM EXTENSION PROJECT Client: NORTHAW C OF E PRIMARY SCHOOL