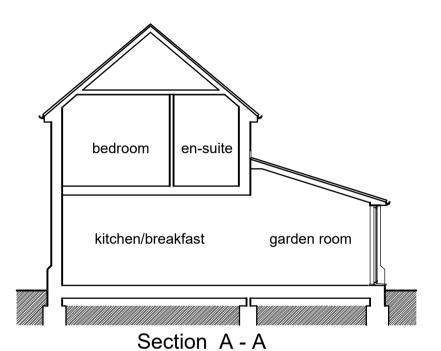

any discrepancies should be reported all dimensions should be checked on site prior to commencement of work site/survey based on ordnance survey 000000 information provided by prodat systems plc, (www.promap.co.uk) prodat does not guarantee that all past or current uses or features will be identified in the product |5m |2m |1m |0.5m the product does not give details about the actual state or condition of the site nor should it be used or taken to indicate or exclude actual suitability or unsuitability of the site for any particular purpose, or relied upon for determining salability or value, 50m 25m 10m 4m 2m 1m or used as a substitute for any physical investigation or inspection. drawings to be read in accordance with the dwelling emission rate (der/ter) calculation. the building must be built 'as designed' meeting the criteria set for air permeability. © HERTFORD PLANNING SERVICE 100m 50m 20m 8m 4m note when printing off pdf's. it is the responsibility of the user to verify that the resulting prints are to scale on the appropriate also that the scale bars on the plan measure correctly. 200m 100m 40m 16m 8m 4m Hertford Planning Service Westgate House, 37-41 Castle Street, Hertford, Herts SG14 1HH Tel: 01992 552173 Fax: 01992 587643 Email: contact@hertfordplanning.co.uk www.hertfordplanning.co.uk Chartered Institute of Architectural Technologic Description Project 1 Lysley Place Brookmans Park Herts, AL9 6NZ Drawing Section A-A Date 07/12/2021 Scale 1:100 Sheet size A4 Drawn 20084-P004-1st