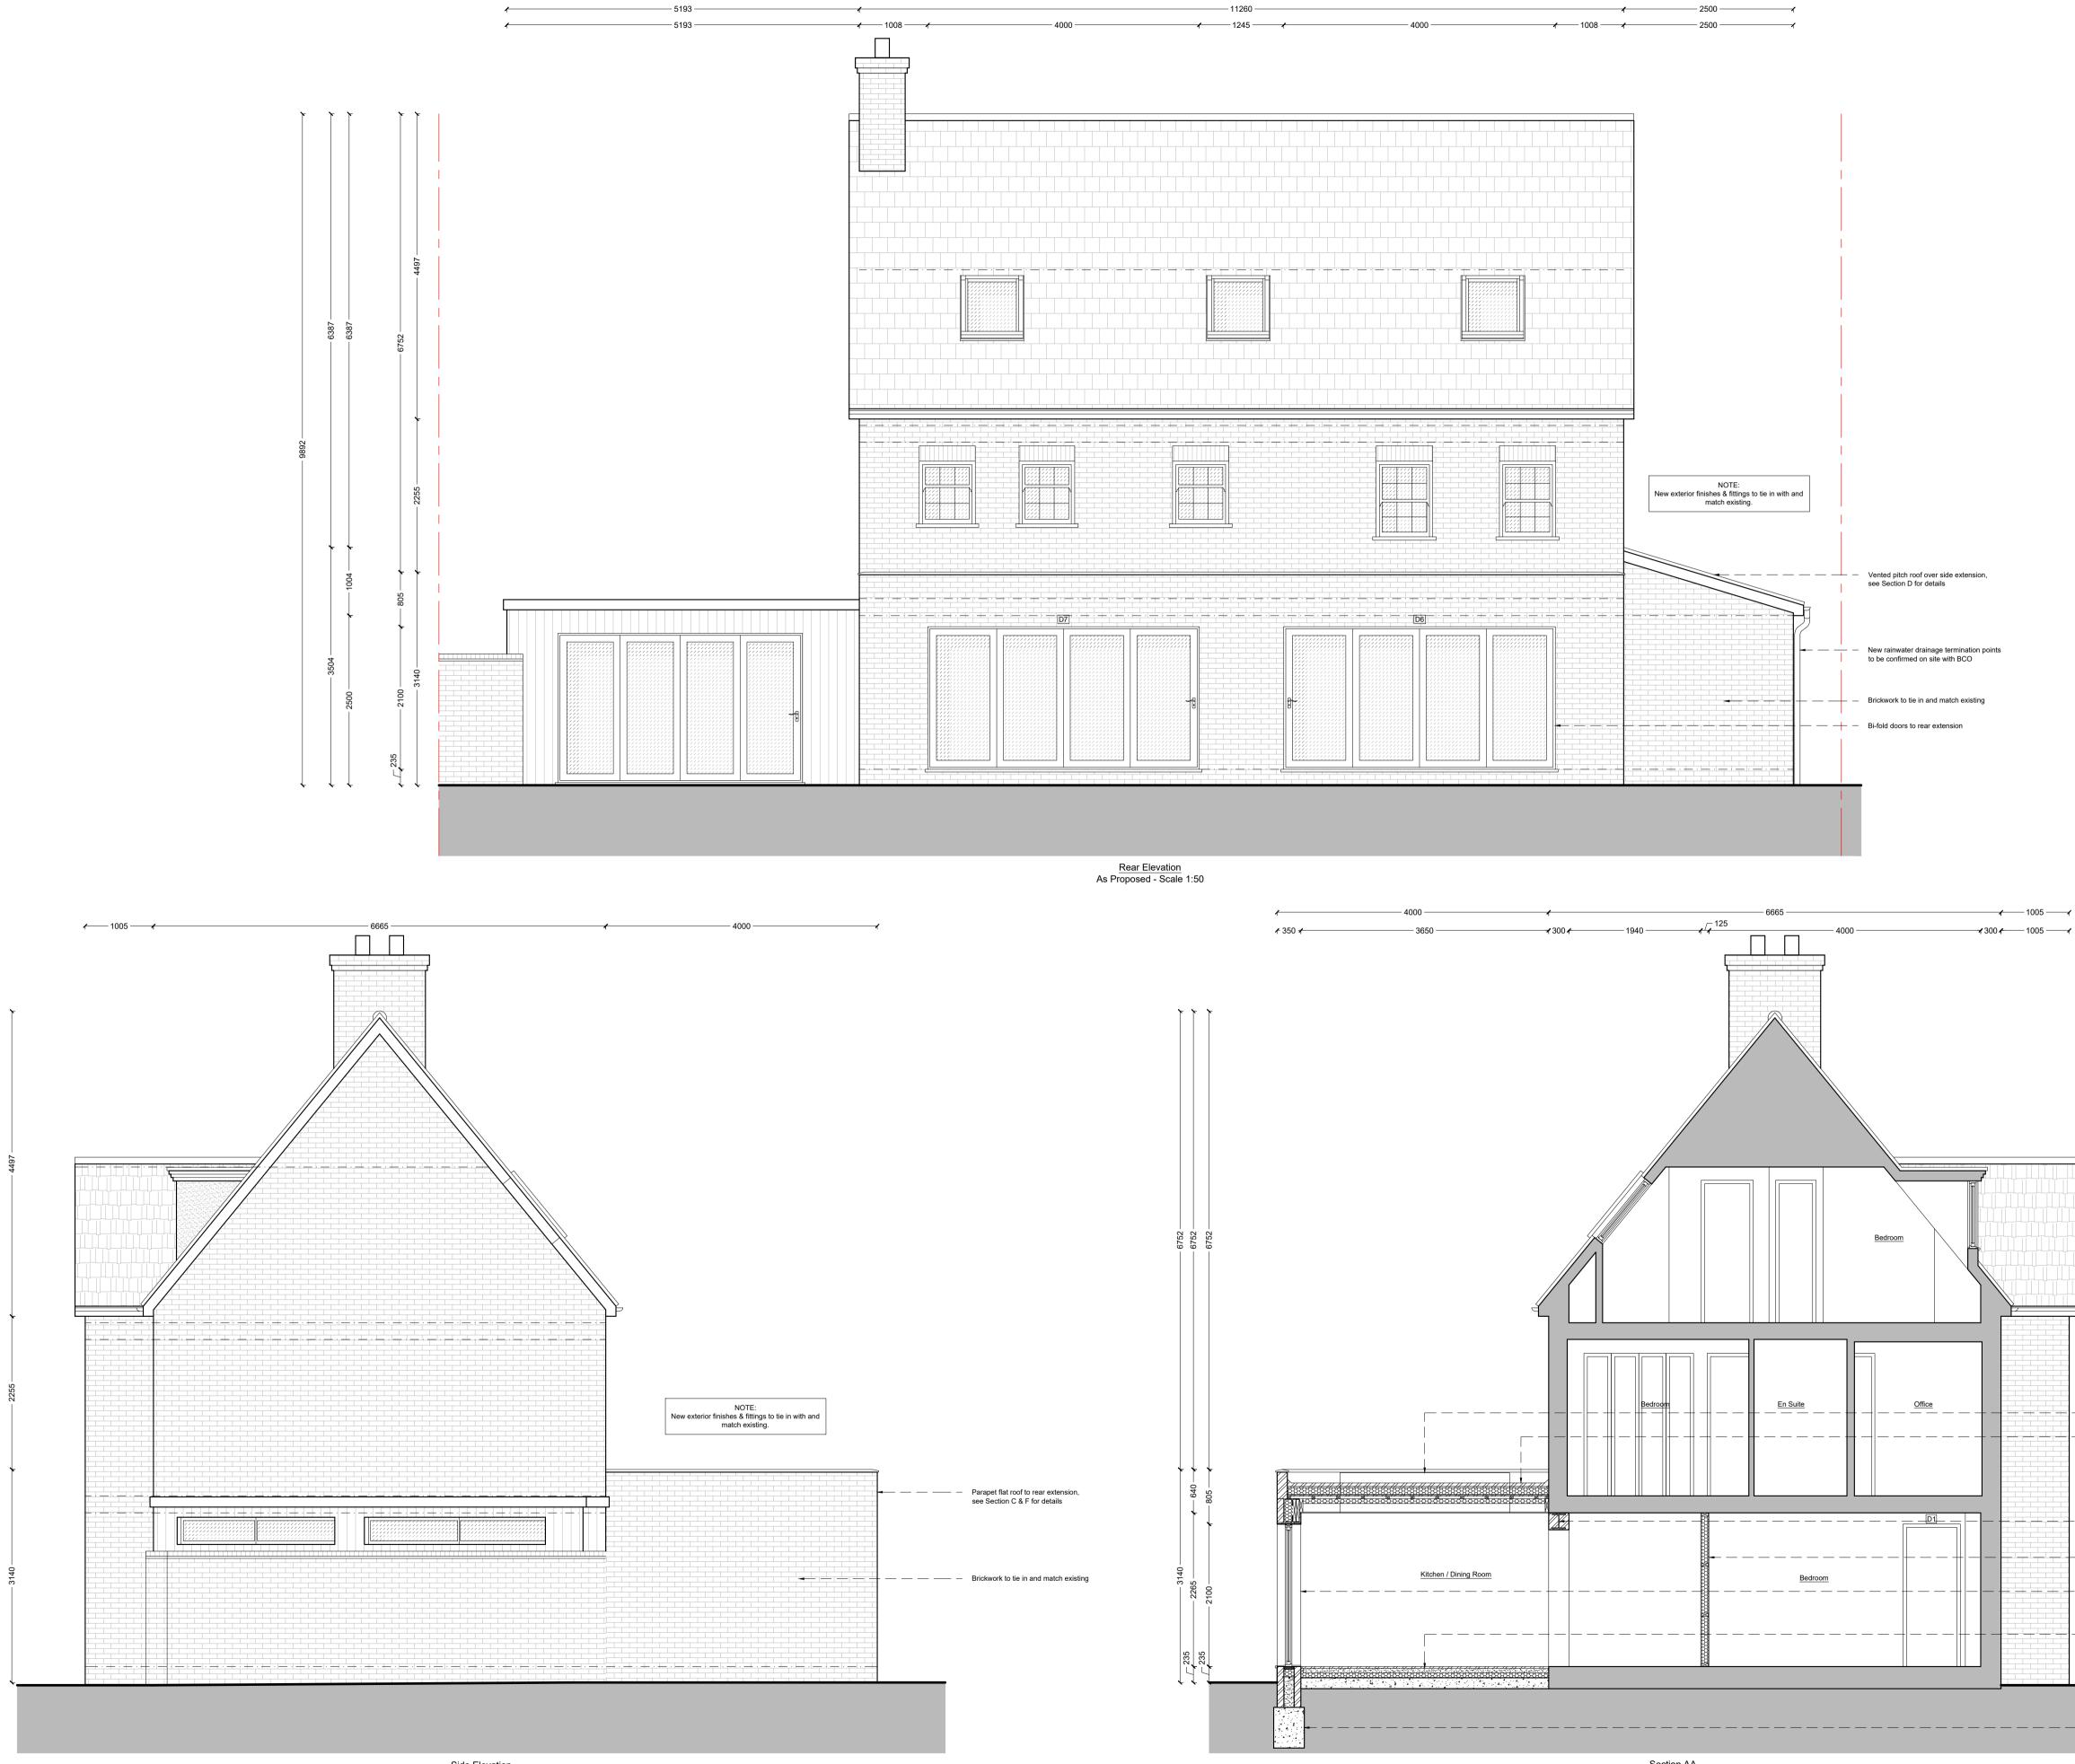

Side Elevation As Proposed - Scale 1:50

<u>Section AA</u> As Proposed - Scale 1:50

## - - - Roof windows over, see Section C for details – — — — See Section F for parapet flat roof details

Beams over new openings to engineers details

— — — Mew stud walls, see Section A for details

Bi-fold doors to rear extension, see Section G for details

- Extended floor to tie in with existing,

New foundations and foundation walls, see Section F for details

SCALE BARS

NOTES:

commencing.

site

Location Plan Scale 1:1250

correct paper size and scale.