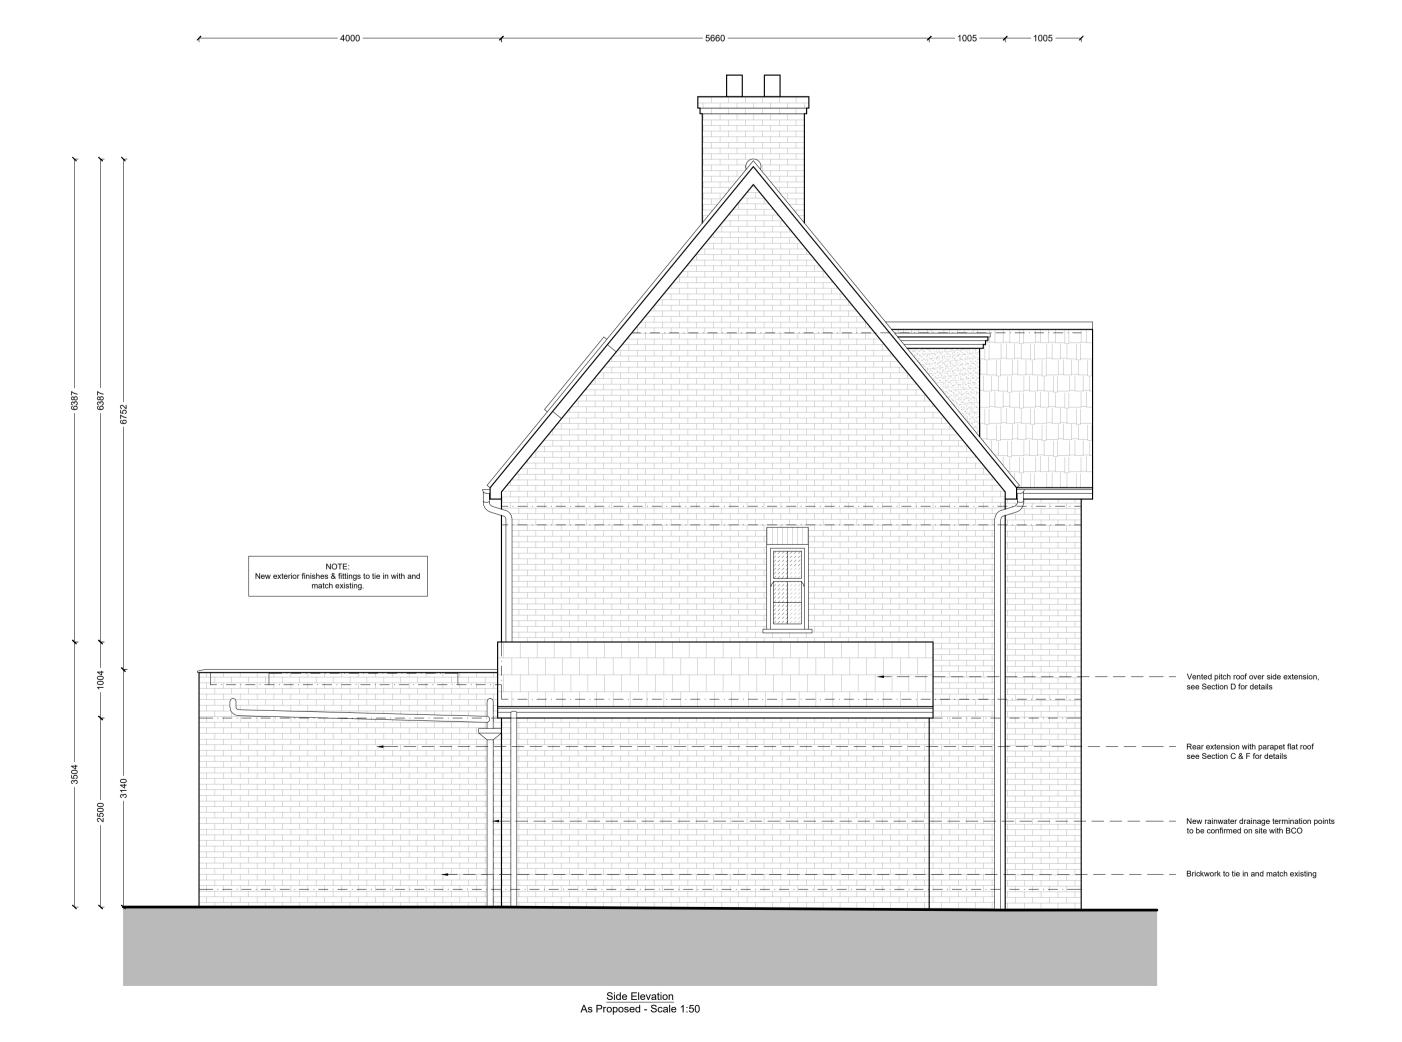

PROJECT: Single storey rear & side extension & internal alterations

SITE 2 Barlow Close, Hatfield, Herts, AL10 9GZ

| DRAWING TITLE       |             |
|---------------------|-------------|
| Proposed Elevations |             |
| DRAWINGS STATUS     |             |
| Building control    |             |
| PAPER SCALE         | DATE        |
| A1                  | March. 2023 |
| DRAWN               | CHECKED     |
| T.A.K               | HR          |
| DRAWING REF:        | REVISION    |
| SH5                 | Α           |