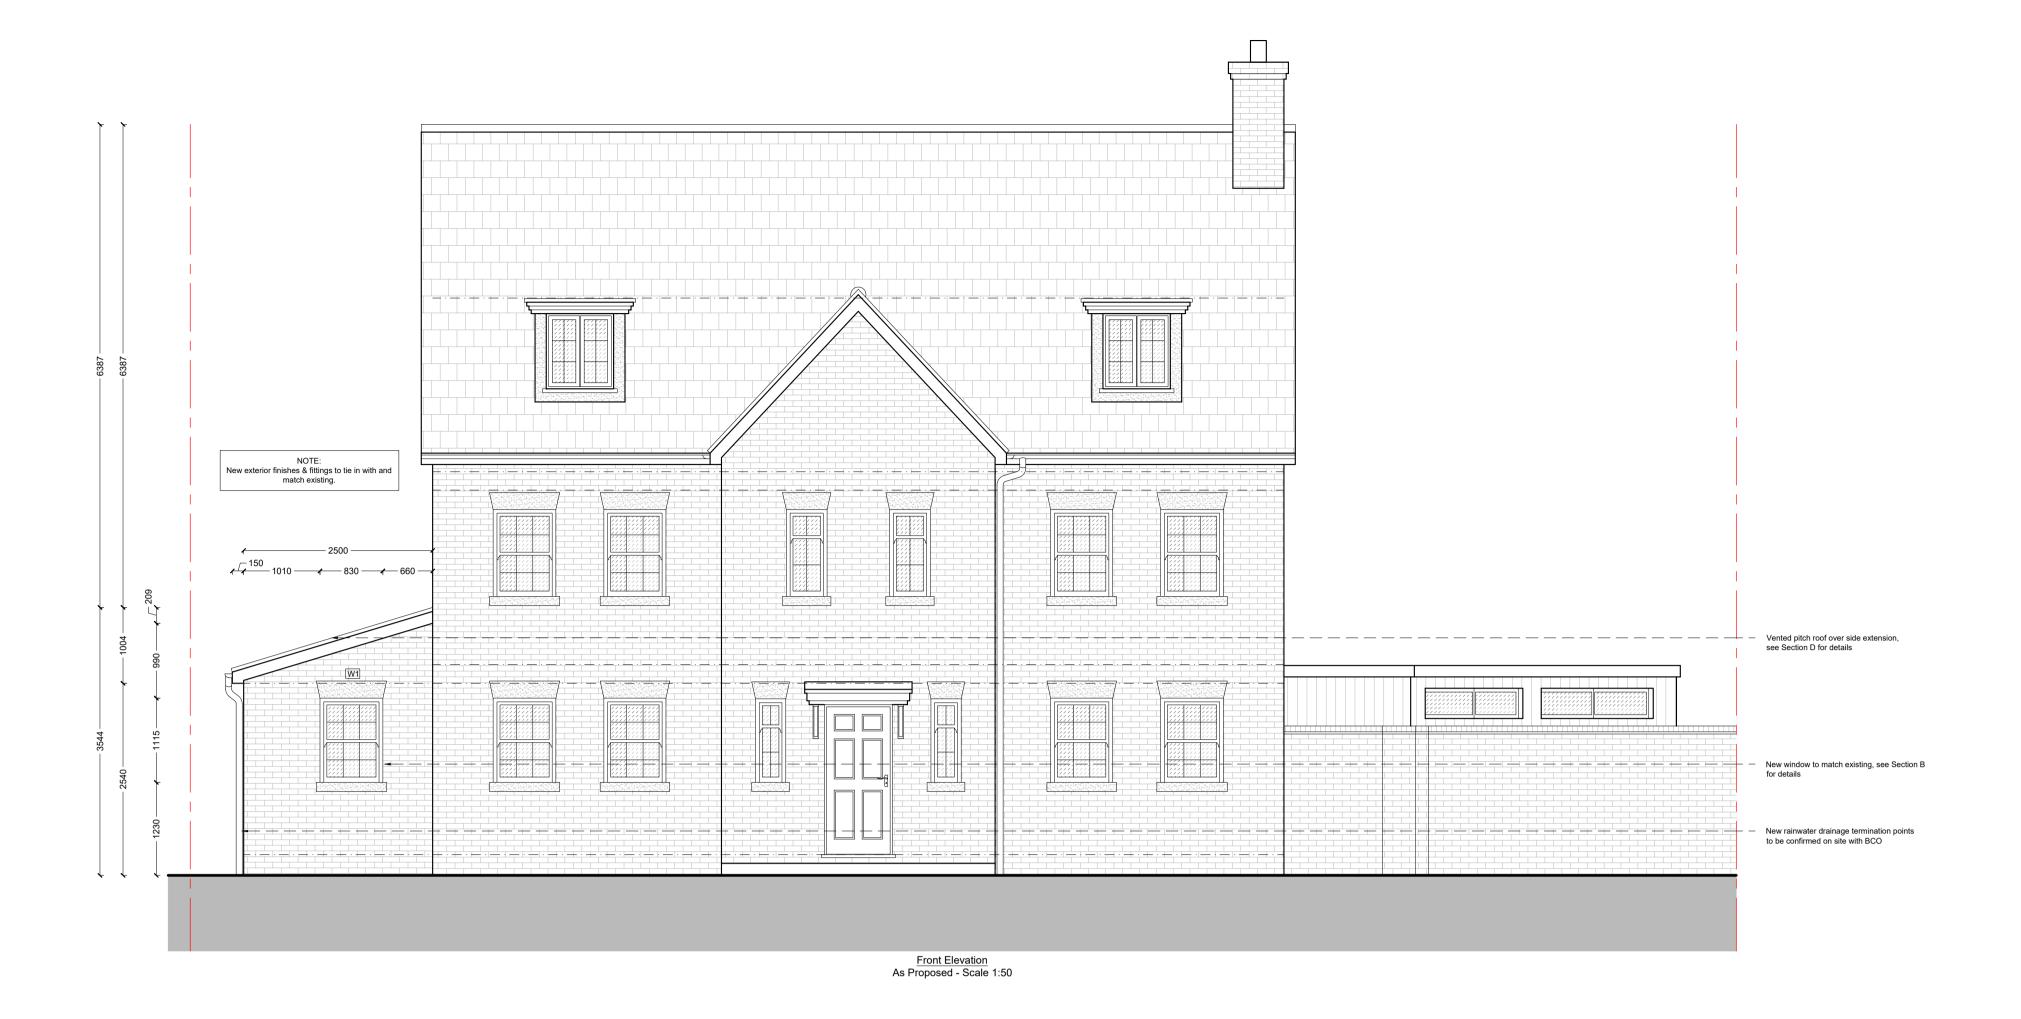

PROJECT: Single storey rear & side extension & internal alterations

SITE 2 Barlow Close, Hatfield, Herts, AL10 9GZ

| DRAWING TITLE       |             |
|---------------------|-------------|
| Proposed Elevations |             |
| DRAWINGS STATUS     |             |
| Building control    |             |
| PAPER SCALE         | DATE        |
| A1                  | March. 2023 |
| DRAWN               | CHECKED     |
| T.A.K               | HR          |
| DRAWING REF:        | REVISION    |
| SH5                 | Α           |