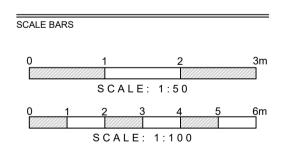

These drawings are not to be re-drawn, copied or sold unless permission has been given by Signature Buildings Ltd.

PLEASE NOTE: 1:100 = 1CM IS 1M.

1:50 = 1CM IS 0.5M

www.signaturebuildings.co.uk

Signature Buildings Ltd Company Registered in England and Wales No.14162084 Info@signaturebuildings.co.uk Telephone: 01707 240564