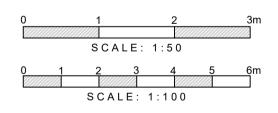

## SCALE BARS

PLEASE NOTE: 1:100 = 1CM IS 1M.

1:50 = 1CM IS 0.5M

www.signaturebuildings.co.uk Signature Buildings Ltd Company Registered in England and Wales No.14162084 Info@signaturebuildings.co.uk Telephone: 01707 240564