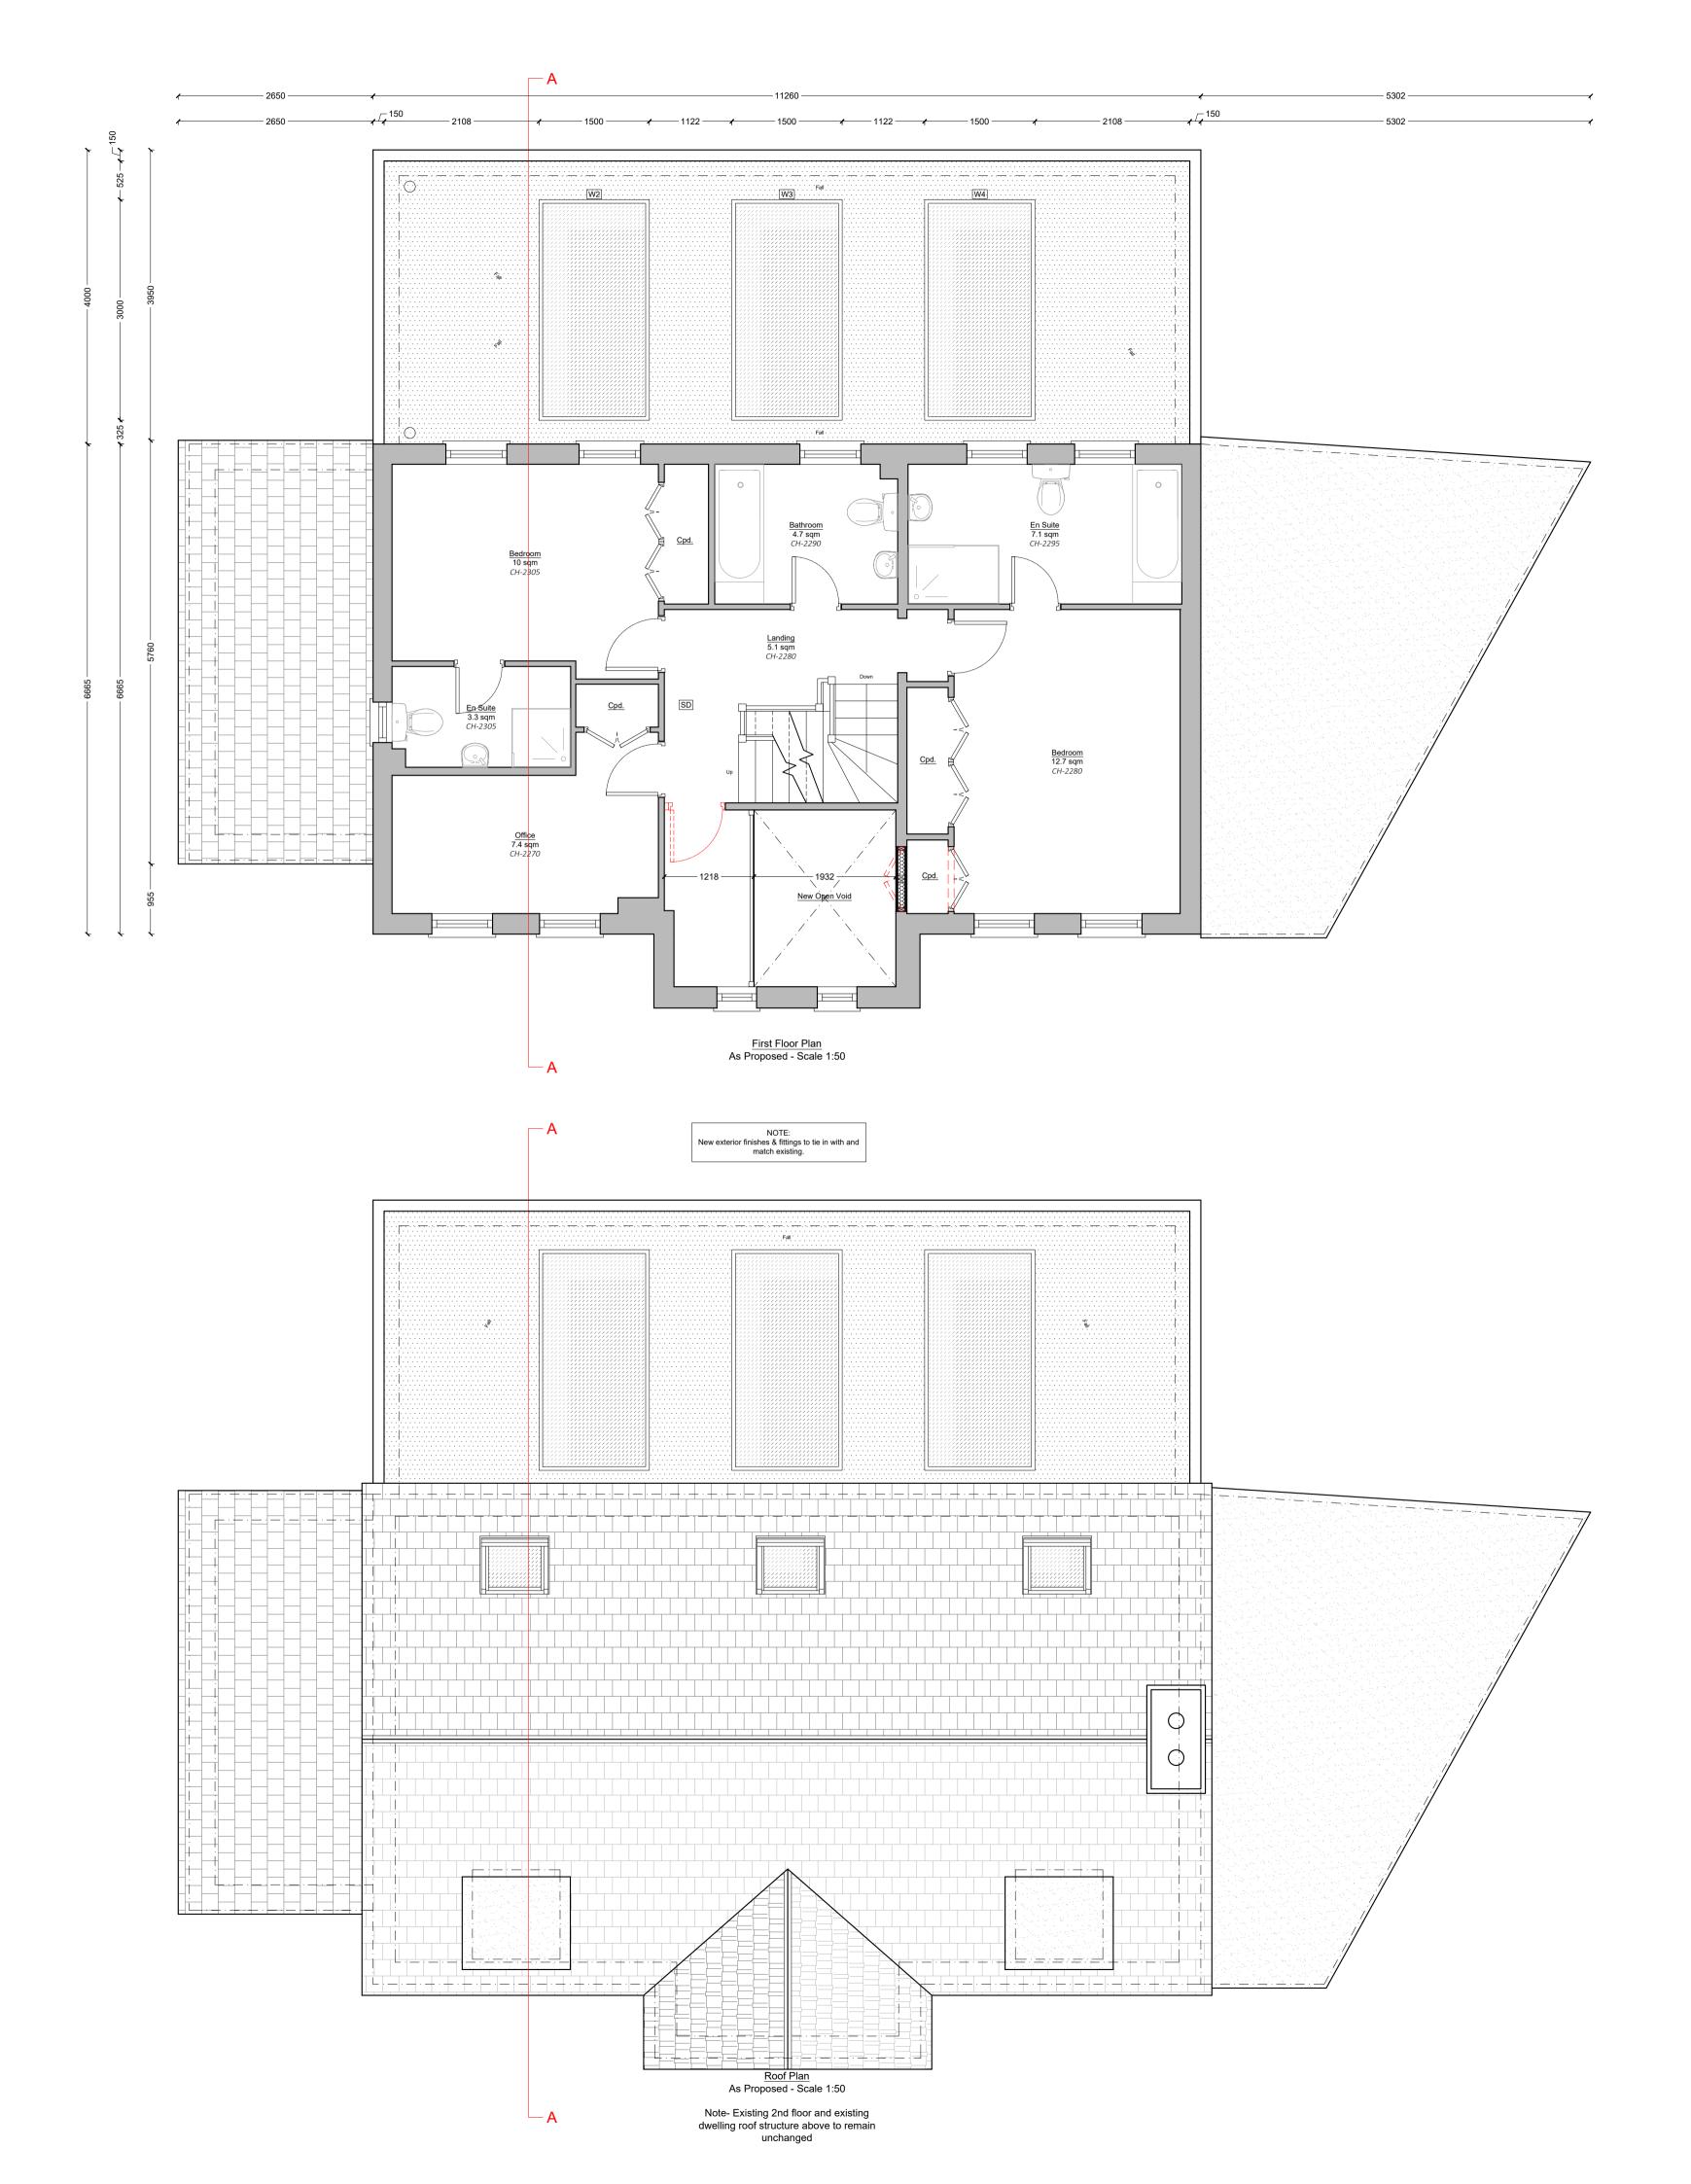

| D1 | D2   D4   w:826mm h:2100mm - Doors D1 & D4 to have 30 minute fire rating                                                                                                                                                                                                                                                                                                                                                                                                                                                                                                                                                                                                                                                                                                                                                                                                                                                                                                                                                                                                                                                                                                                                                                                                                                                                                                                                                                                                                                                                                                                                                                                                                                                                                                                                                                                                                                                                                                                                                                                                                        |
|----|-------------------------------------------------------------------------------------------------------------------------------------------------------------------------------------------------------------------------------------------------------------------------------------------------------------------------------------------------------------------------------------------------------------------------------------------------------------------------------------------------------------------------------------------------------------------------------------------------------------------------------------------------------------------------------------------------------------------------------------------------------------------------------------------------------------------------------------------------------------------------------------------------------------------------------------------------------------------------------------------------------------------------------------------------------------------------------------------------------------------------------------------------------------------------------------------------------------------------------------------------------------------------------------------------------------------------------------------------------------------------------------------------------------------------------------------------------------------------------------------------------------------------------------------------------------------------------------------------------------------------------------------------------------------------------------------------------------------------------------------------------------------------------------------------------------------------------------------------------------------------------------------------------------------------------------------------------------------------------------------------------------------------------------------------------------------------------------------------|
| D5 | w:600mm h:2100mm                                                                                                                                                                                                                                                                                                                                                                                                                                                                                                                                                                                                                                                                                                                                                                                                                                                                                                                                                                                                                                                                                                                                                                                                                                                                                                                                                                                                                                                                                                                                                                                                                                                                                                                                                                                                                                                                                                                                                                                                                                                                                |
| D6 | Image: Noonant in a constraint of the second sec |
|    | w:830mm h:1115mm - To match existing                                                                                                                                                                                                                                                                                                                                                                                                                                                                                                                                                                                                                                                                                                                                                                                                                                                                                                                                                                                                                                                                                                                                                                                                                                                                                                                                                                                                                                                                                                                                                                                                                                                                                                                                                                                                                                                                                                                                                                                                                                                            |
| W2 | W3 W4 w:1500mm h:3000mm - Roof windows                                                                                                                                                                                                                                                                                                                                                                                                                                                                                                                                                                                                                                                                                                                                                                                                                                                                                                                                                                                                                                                                                                                                                                                                                                                                                                                                                                                                                                                                                                                                                                                                                                                                                                                                                                                                                                                                                                                                                                                                                                                          |

PROJECT:

Single storey rear & side extension & internal alterations

SITE 2 Barlow Close, Hatfield, Herts, AL10 9GZ

DRAWING TITLE Proposed First Floor & Roof plan, Proposed door & window schedule DRAWINGS STATUS Building control