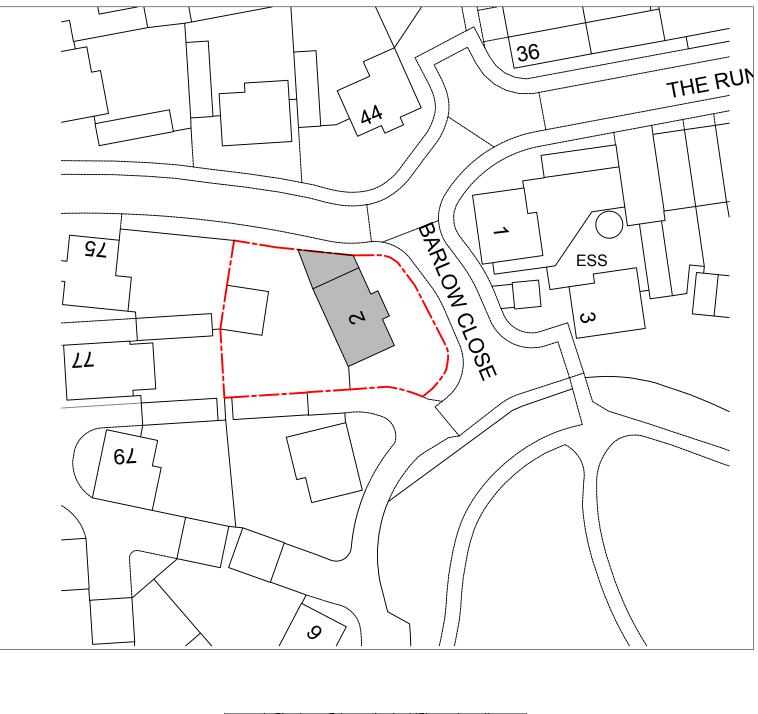

| SIGNATURE                                                                                                                                                                  |                  |
|----------------------------------------------------------------------------------------------------------------------------------------------------------------------------|------------------|
| WWW.Signaturebuildings.co.uk<br>Signature Buildings Ltd<br>Company Registered in England and Wales No.14162084<br>Info@signaturebuildings.co.uk<br>Telephone: 01707 240564 |                  |
| PROJECT DESCRIPTION:<br>Retrospective Planning for the Side Acces<br>Gate to Match the Existing Fence Brown<br>Colour                                                      |                  |
| SITE ADDRESS :                                                                                                                                                             |                  |
| 2 Barlow Close, Hatfield, AL10 9GZ                                                                                                                                         |                  |
| DRAWING TITLE :                                                                                                                                                            |                  |
| Proposed Site and Block Plan                                                                                                                                               |                  |
| PROJECT STATUS :<br>Preliminary                                                                                                                                            |                  |
| DRAWN BY :                                                                                                                                                                 | CHECKED BY :     |
| T.A.K                                                                                                                                                                      | L.P.             |
| DATE :                                                                                                                                                                     | DRAWING NUMBER : |
| Oct. 2022                                                                                                                                                                  | P0               |
| REVISION :                                                                                                                                                                 | DRAWING SCALE :  |
| 0                                                                                                                                                                          | 1:500 @ A3       |