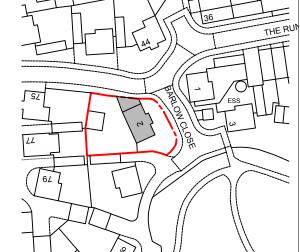

| SIGNATURE                                                                                                                                                                  |                  |
|----------------------------------------------------------------------------------------------------------------------------------------------------------------------------|------------------|
| WWW.Signaturebuildings.co.uk<br>Signature Buildings Ltd<br>Company Registered in England and Wales No.14162084<br>Info@signaturebuildings.co.uk<br>Telephone: 01707 240564 |                  |
| PROJECT DESCRIPTION:<br>Retrospective Planning for the Side Acces<br>Gate to Match the Existing Fence Brown<br>Colour                                                      |                  |
| SITE ADDRESS :                                                                                                                                                             |                  |
| 2 Barlow Close, Hatfield, AL10 9GZ                                                                                                                                         |                  |
| DRAWING TITLE :                                                                                                                                                            |                  |
| Proposed Site and Block Plan                                                                                                                                               |                  |
| PROJECT STATUS :<br>Preliminary                                                                                                                                            |                  |
| DRAWN BY :                                                                                                                                                                 | CHECKED BY :     |
| T.A.K                                                                                                                                                                      | L.P.             |
| DATE :                                                                                                                                                                     | DRAWING NUMBER : |
| Oct. 2022                                                                                                                                                                  | P0               |
| REVISION :                                                                                                                                                                 | DRAWING SCALE :  |
| 0                                                                                                                                                                          | 1:500 @ A3       |