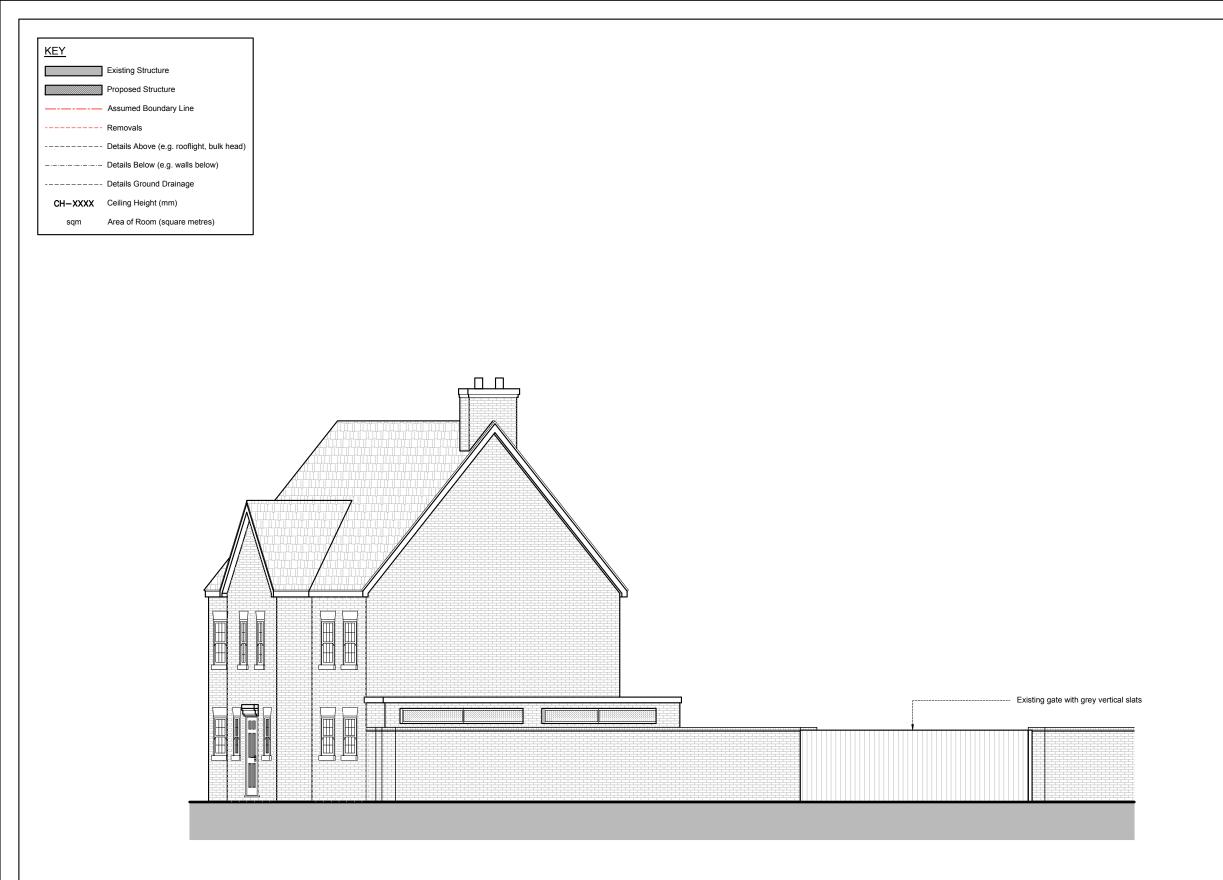

| SCALE BARS :                                                                                                           |  |
|------------------------------------------------------------------------------------------------------------------------|--|
| 01 23                                                                                                                  |  |
|                                                                                                                        |  |
| SCALE: 1:50                                                                                                            |  |
|                                                                                                                        |  |
| SCALE: 1:100                                                                                                           |  |
| PLEASE NOTE:                                                                                                           |  |
| 1:100 = 1CM IS 1M                                                                                                      |  |
| 1:50 = 1CM IS 0.5M                                                                                                     |  |
|                                                                                                                        |  |
| Signature Buildings.co.uk<br>Signature Buildings.co.uk<br>Info@signaturebuildings.co.uk<br>Telephone: 01707 240564     |  |
| PROJECT DESCRIPTION :<br>Retrospective Planning for the Side Acces<br>Gate to Match the Existing Fence Brown<br>Colour |  |
| <u>SITE ADDRESS :</u>                                                                                                  |  |
| 2 Barlow Close, Hatfield, AL10 9GZ                                                                                     |  |
| DRAWING TITLE :                                                                                                        |  |
| Existing Gate Elevation                                                                                                |  |
| PROJECT STATUS :                                                                                                       |  |
|                                                                                                                        |  |