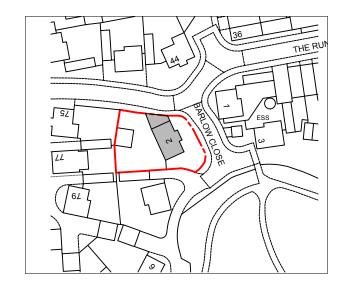

## **Location Plan**

Scale 1:1250 0 10 20 30 40 50 60 70 80 90 100m 

© COPYRIGHT - Signature Buildings Ltd.

All dimension should be checked on site prior to works commencing.

Variations in squareness, depth of plaster etc, must be checked for. Where new walls are shown as aligned with existing walls, physical removal of brickwork and / or plaster to establish the actual position of the wall being attached to must be checked. Any discrepancies should be reported in writing immediately. When printing off PDF's, check that the drawings are printed to correct paper size and scale.

SITE ADDRESS:

2 Barlow Close, Hatfield, AL10 9GZ

DRAWING TITLE:

**Existing Site and Block Plan** 

PROJECT STATUS :

**Preliminary** 

| DRAWN BY :           | CHECKED BY :     |
|----------------------|------------------|
| T.A.K                | L.P.             |
| DATE:                | DRAWING NUMBER : |
|                      |                  |
| Oct. 2022            | E0               |
| Oct. 2022  REVISION: | DRAWING SCALE :  |
|                      |                  |