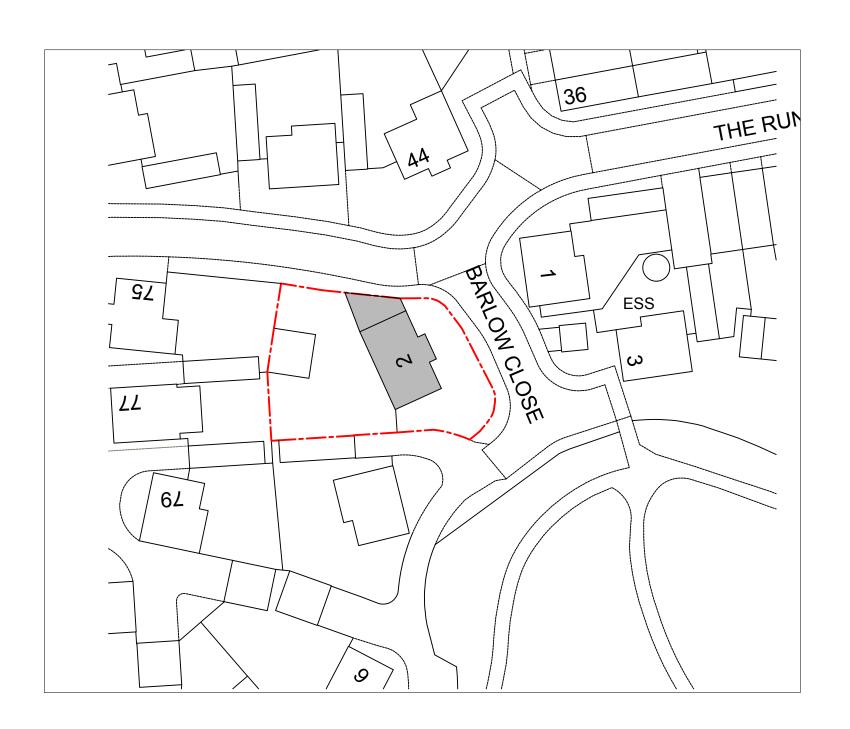

# **Existing Block Plan**

Scale 1:500 20 30 10 40m

SITE ADDRESS:

2 Barlow Close, Hatfield, AL10 9GZ

DRAWING TITLE:

**Existing Site and Block Plan** 

PROJECT STATUS :

**Preliminary** 

| DRAWN BY :           | CHECKED BY :     |
|----------------------|------------------|
| T.A.K                | L.P.             |
| DATE:                | DRAWING NUMBER : |
|                      |                  |
| Oct. 2022            | E0               |
| Oct. 2022  REVISION: | DRAWING SCALE :  |
|                      |                  |