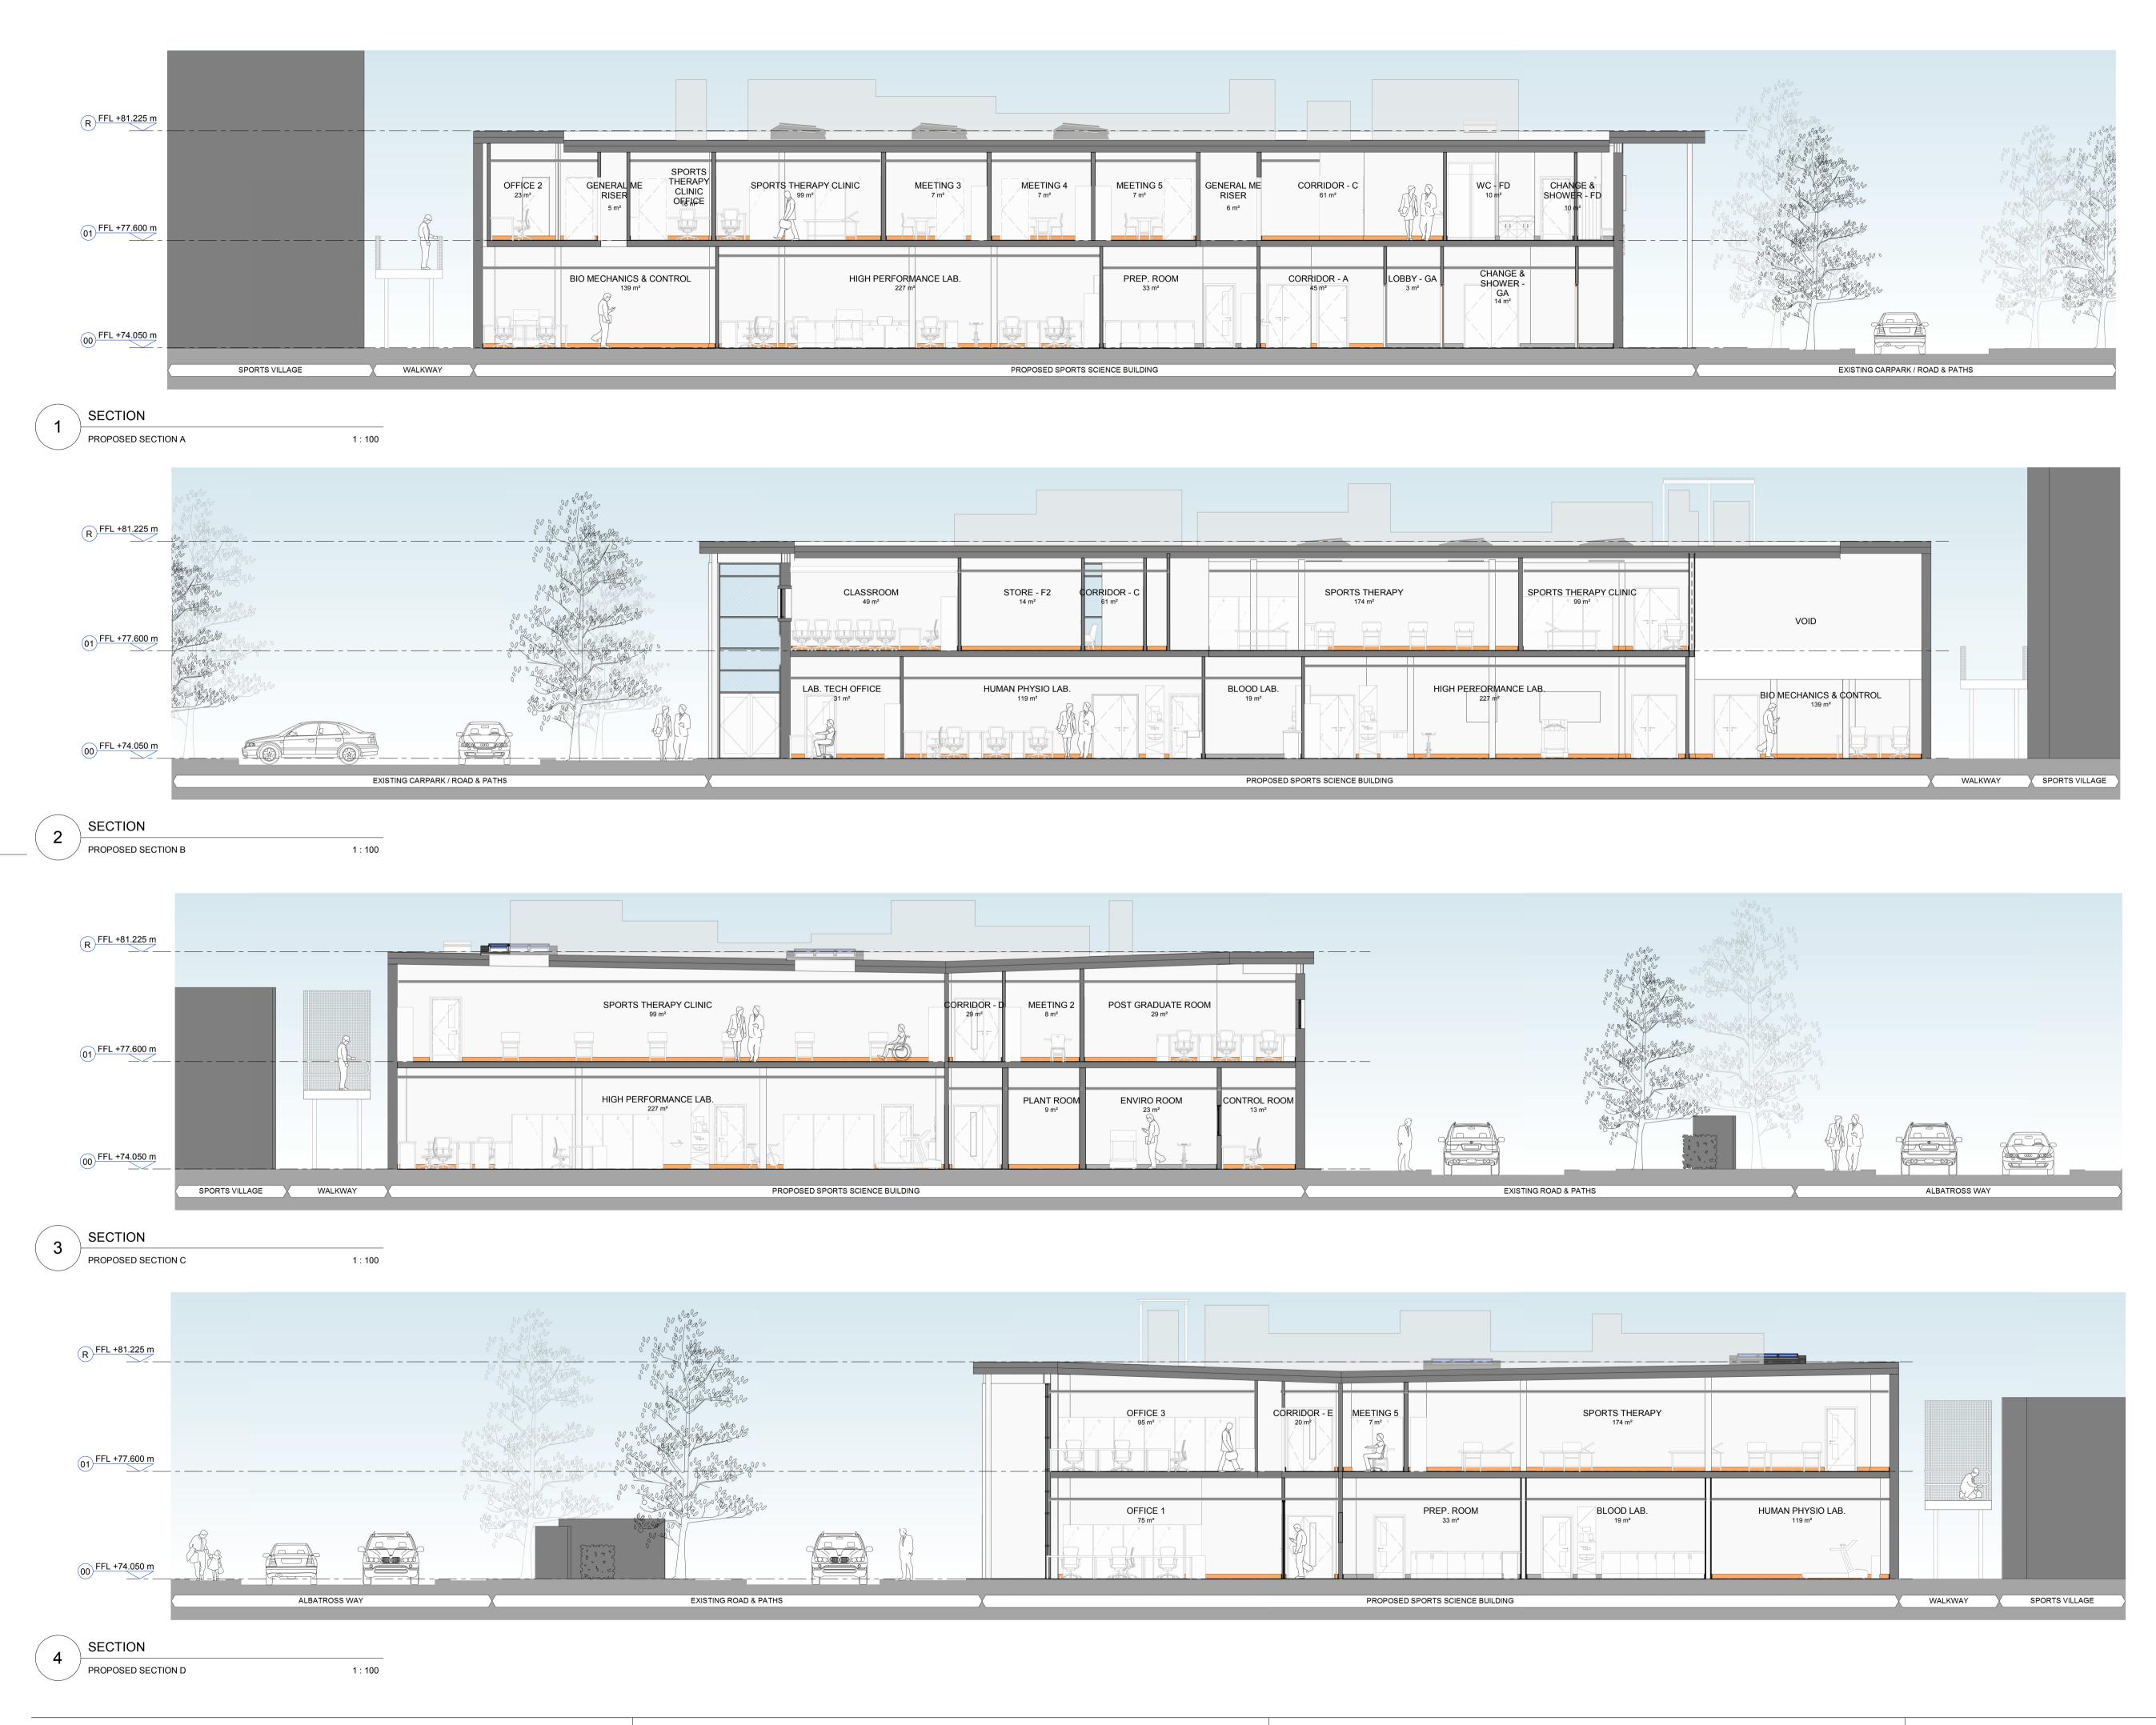

## KEY

| EXISTING |
|----------|
| PROPOSED |

KEY PLAN

CLIENT

PROJECT

Scale

File Ref

Status

1:100

Project Ref.

## DRAWING TITLE

UNIVERSITY OF HERTFORDSHIRE

WILLMOTT DIXON CONSTRUCTION

SPORTS SCIENCE BUILDING

Vol.

19861-KSS-DH-ZZ-DR-A-9202

Sheet Format

@ A1

19861-KSS-DH-ZZ-M3-A-0001

Originator

FOR PLANNING

 $\sim$ 

DRAWING DATA & REFERENCE

PROPOSED BUILDING SECTIONS

Level Type

SPORTS VILLAGE