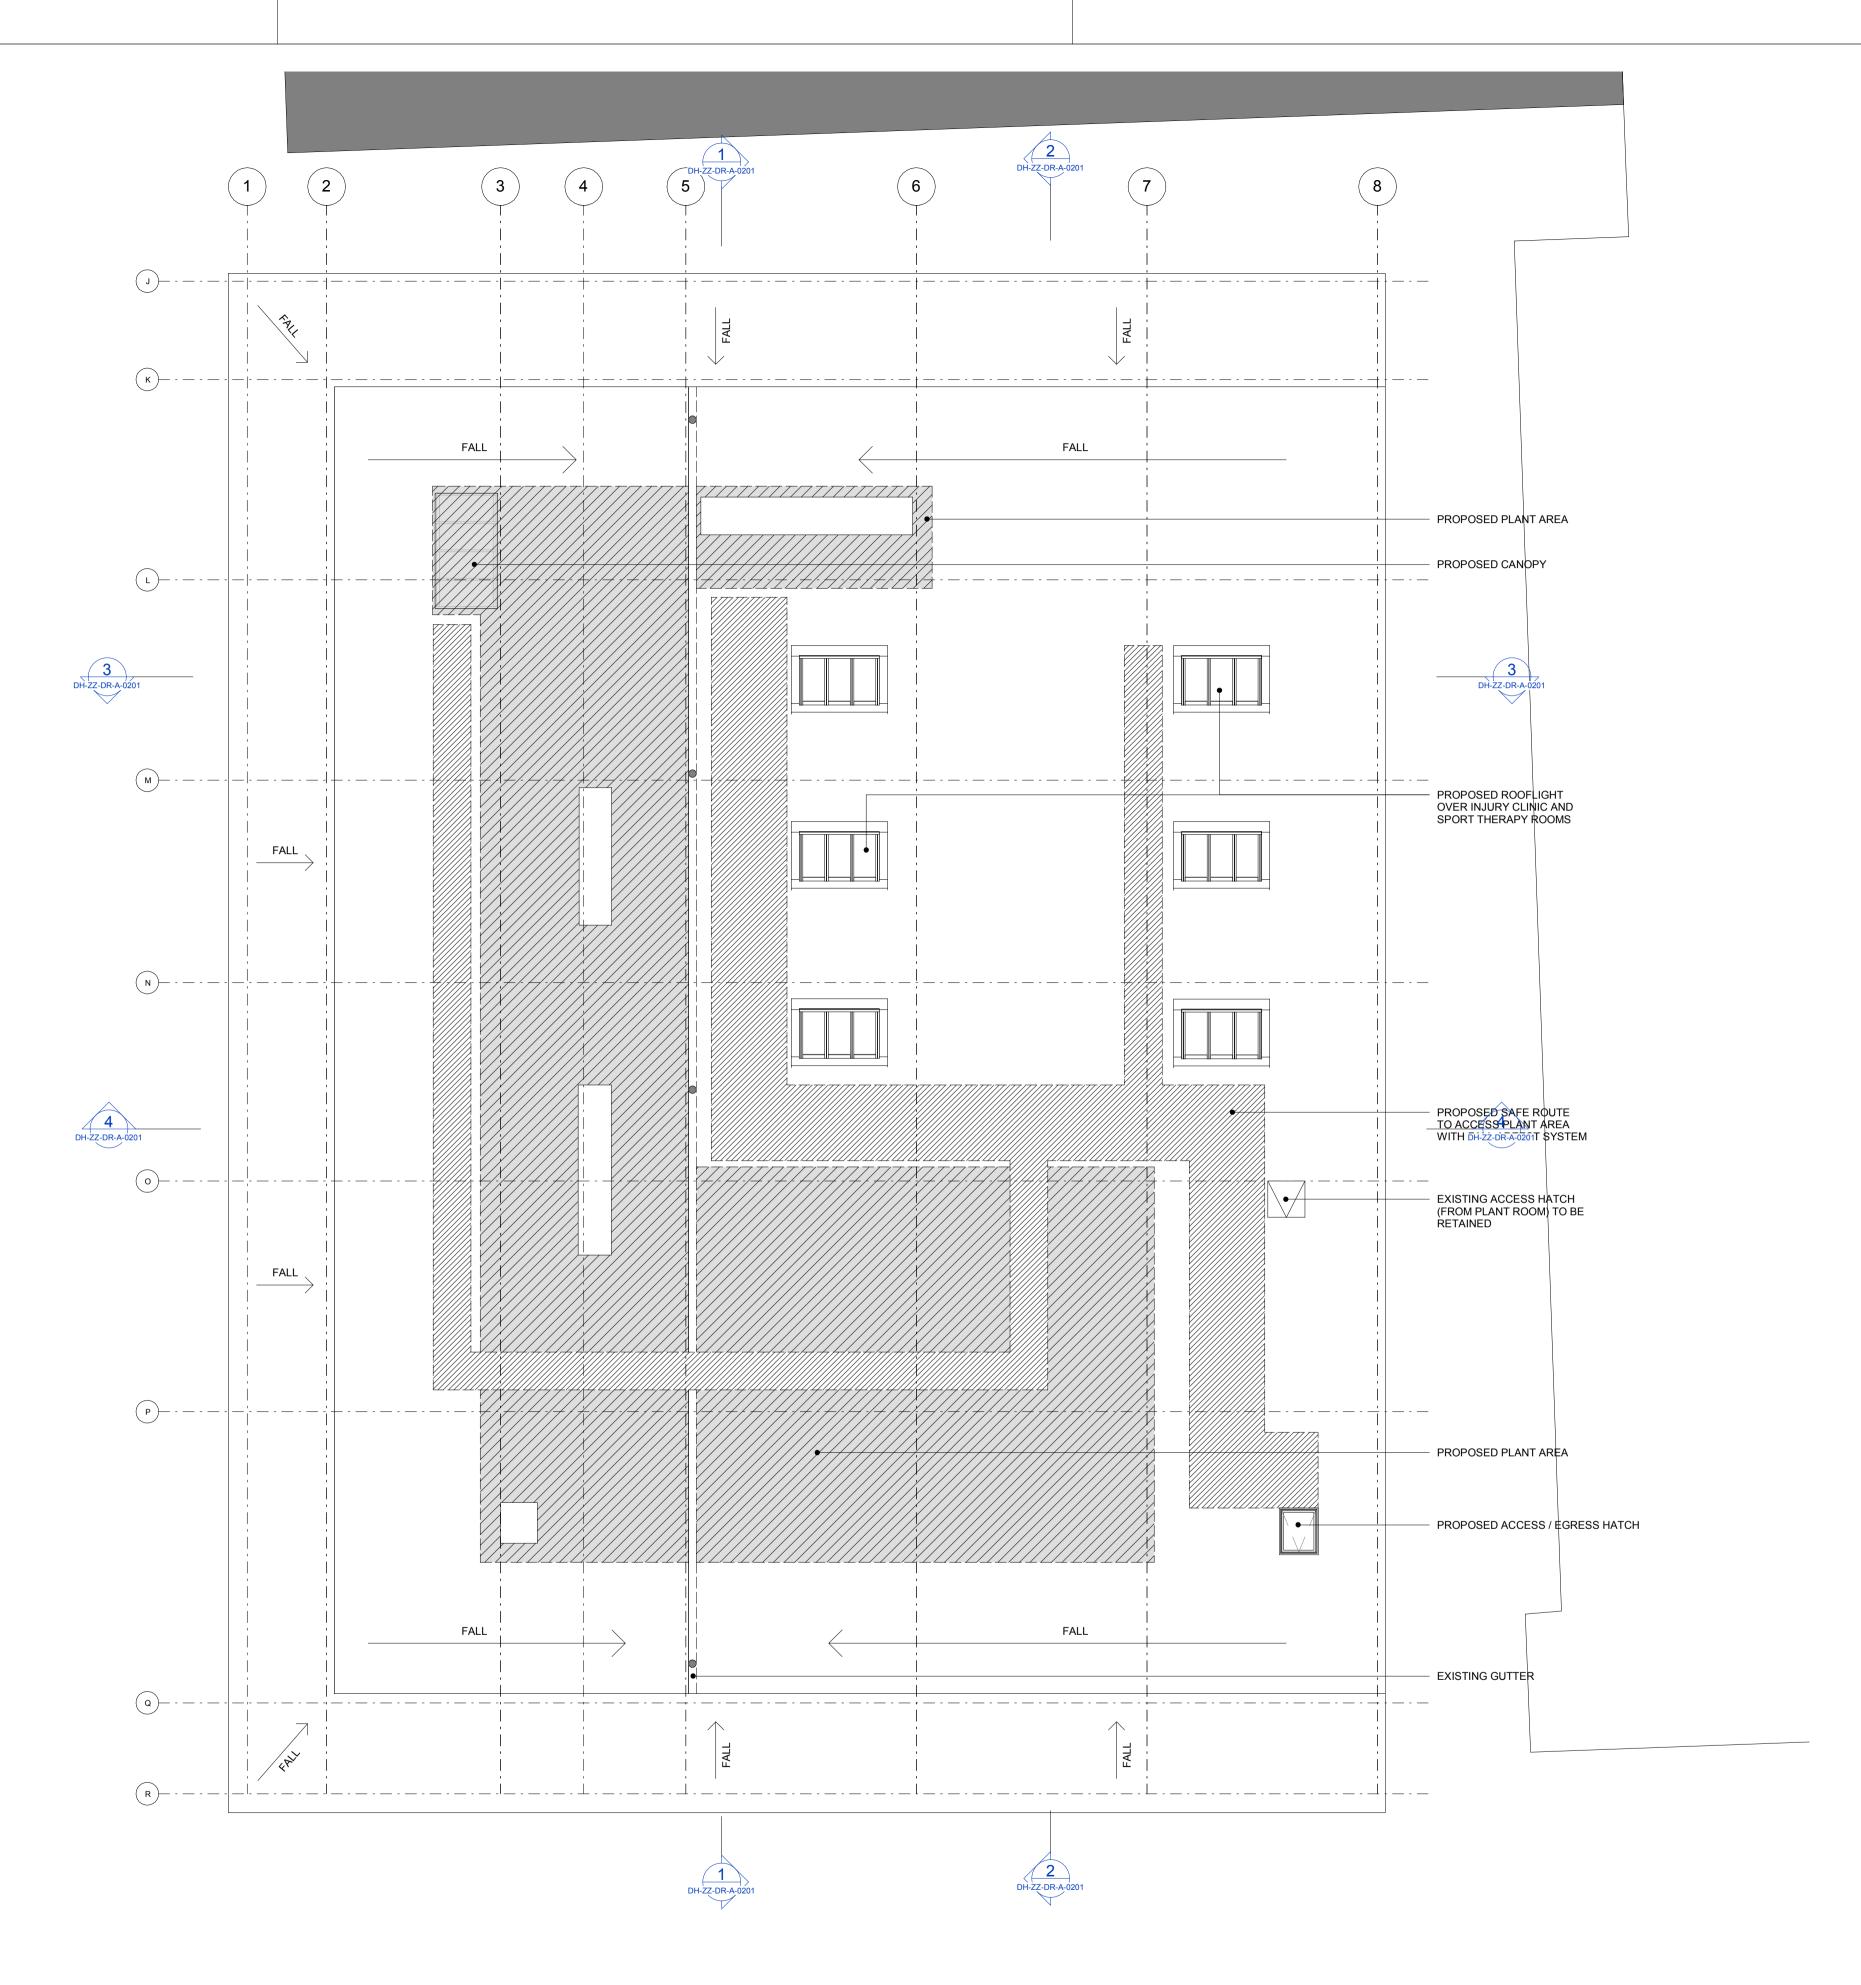

PLAN 1:100 SECOND FLOOR

\_\_\_\_\_

Do not scale this drawing or associated computer digital data, and use figured dimensions only. All dimensions are in millimetres and levels in metres unless noted otherwise. All dimensions should be checked on site prior to works commencing. Any discrepancies or items where dimensions cannot be determined should be reported to KSS. Revision clouds on drawing refer to changes against previous revision. REVISIONS

SPORTS SCIENCE BUILDING

PROPOSED GA PLAN

Sheet Format

DRAWING DATA & REFERENCE

19861-KSS-DH-ZZ-M3-A-0001

1 : 100 @ A1

FOR PLANNING

File Ref

CLIENT

PROJECT

DRAWING TITLE

ROOF

Scale

Status

Originator Vol. Level Type Role Series & Sequence Project Ref. 19861-KSS-DH-02-DR-A-9102

Drawn By Date Drawn MVB 24.04.19