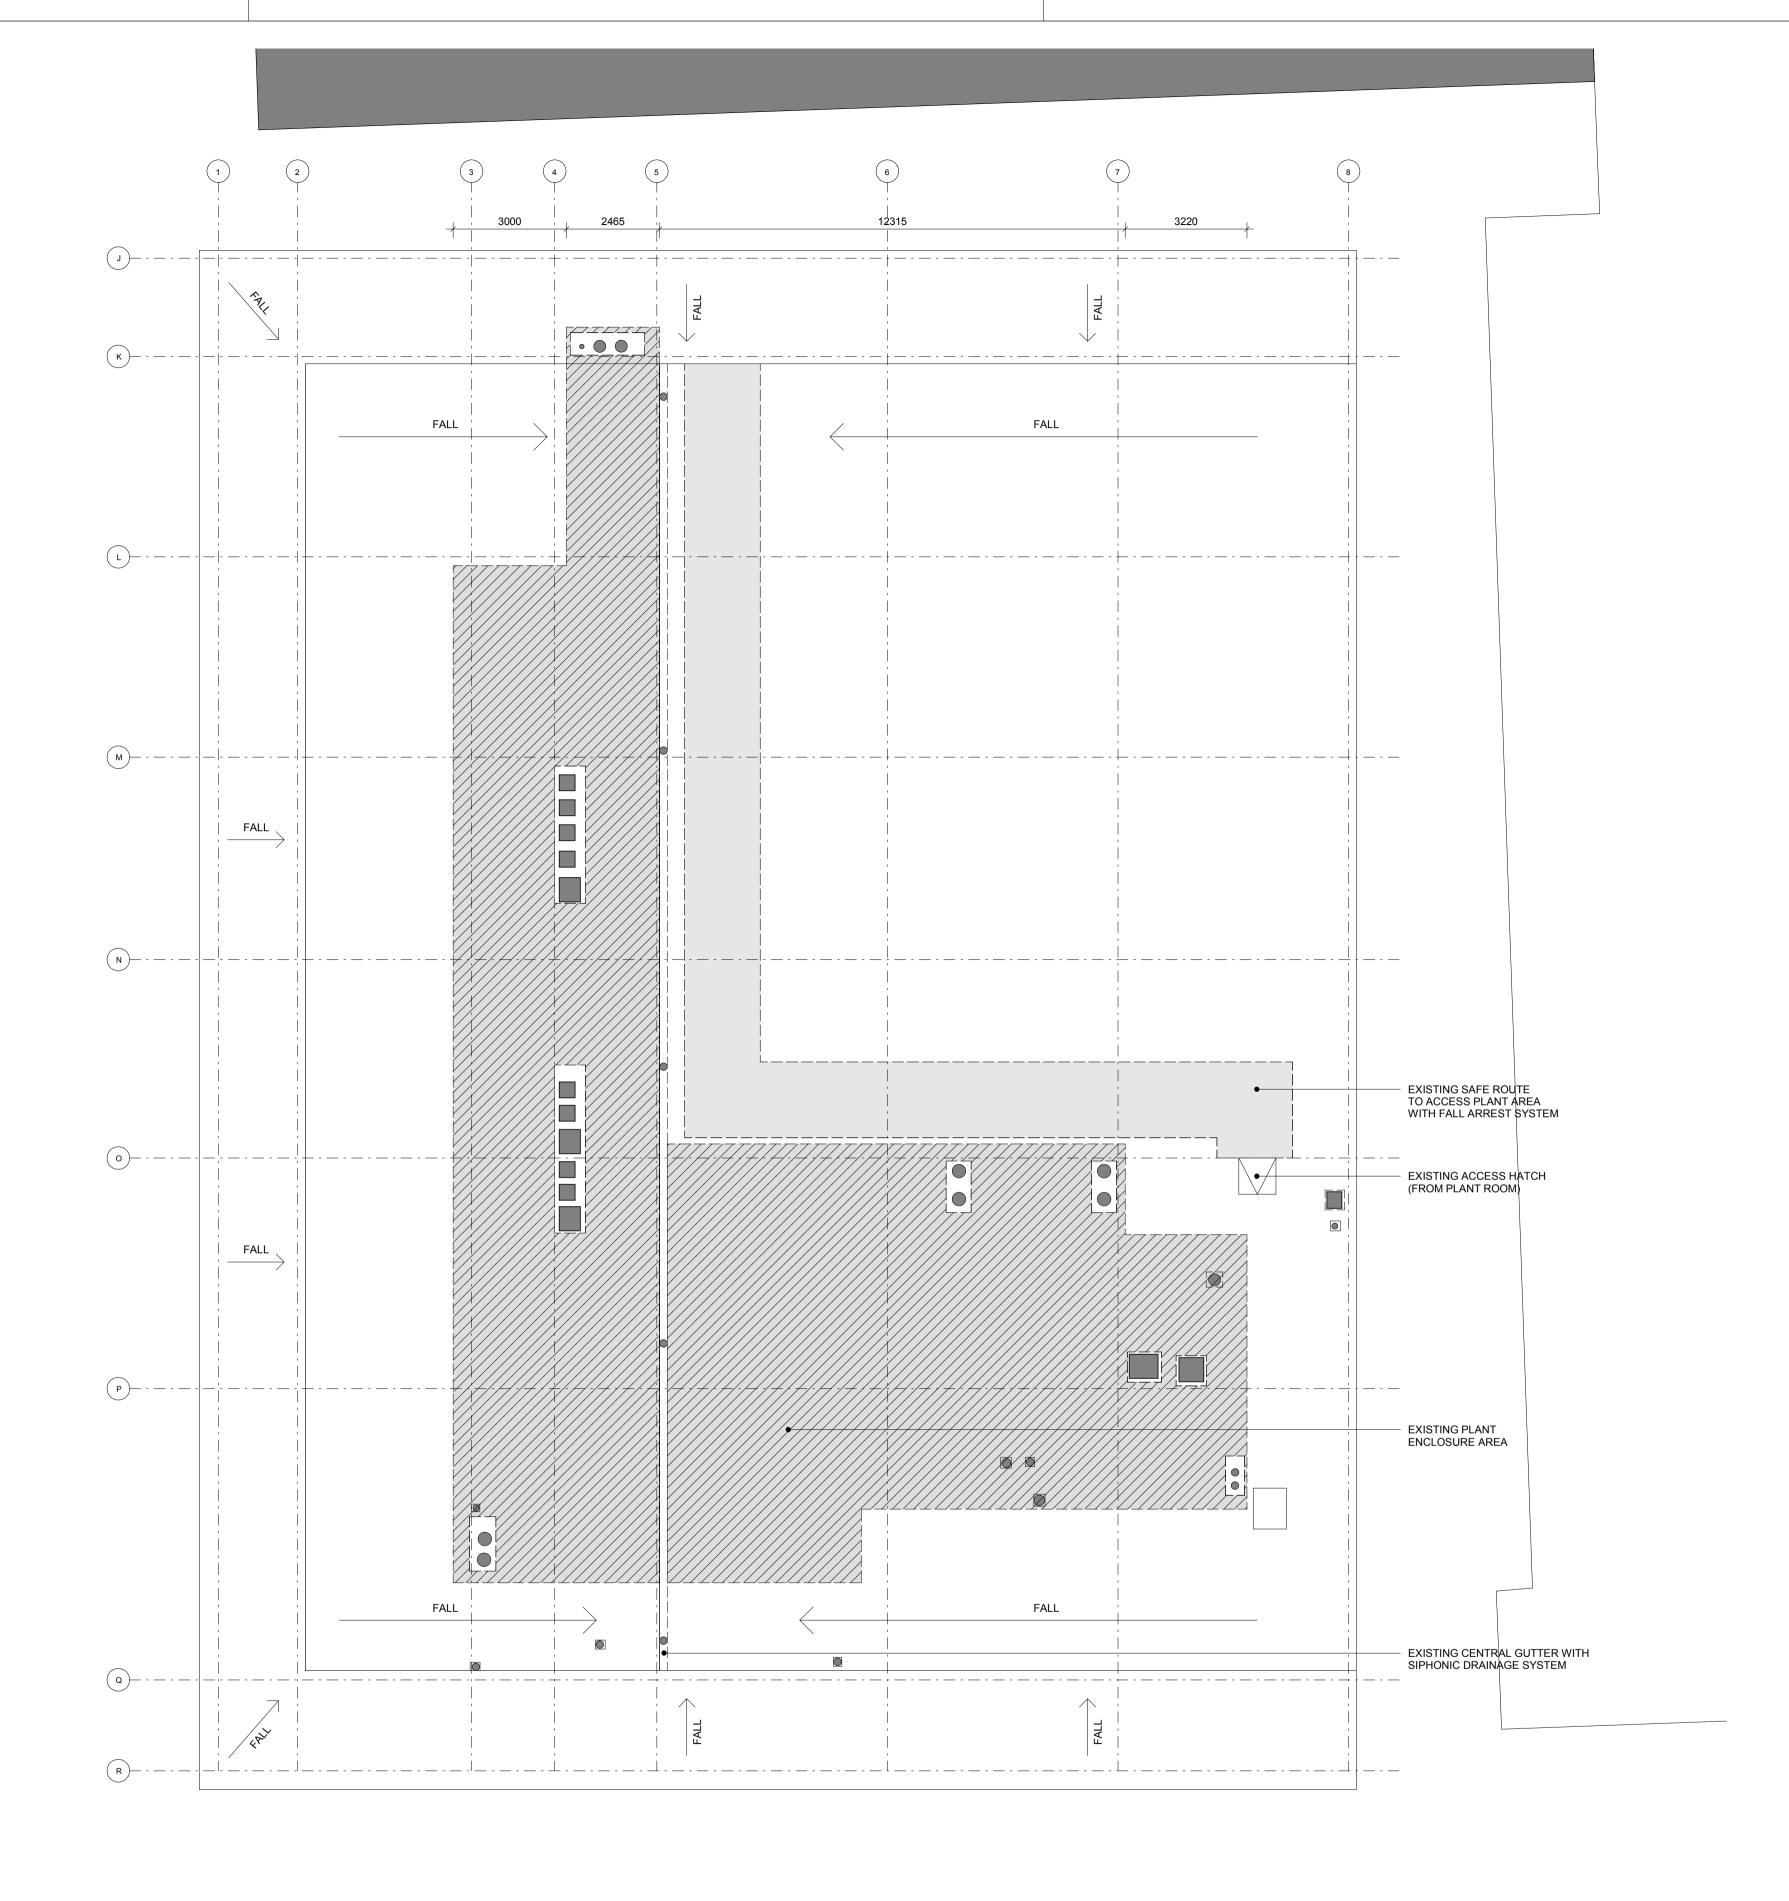

SECOND FLOOR 1:100

All rights reserved. KSS asserts its rights under the Copyright, Designs and Patents Act 1988. (Unless otherwise agreed in writing).

FOR PLANNING

Do not scale this drawing or associated computer digital data, and use figured dimensions only. All dimensions are in millimetres and levels in metres unless noted otherwise. All dimensions should be checked on site prior to works commencing. Any discrepancies or items where dimensions cannot be determined should be reported to KSS. Revision clouds on drawing refer to changes against previous revision.

SPORTS SCIENCE BUILDING EXISTING GA PLAN ROOF

DRAWING DATA & REFERENCE
Scale Sheet Format Drawn By Date Drawn MVB 24.04.19 1 : 100 @ A1 Checked By Date Checked PY 17.05.19 19861-KSS-DH-ZZ-M3-A-0001 S2

19861-KSS-DH-02-DR-A-9101