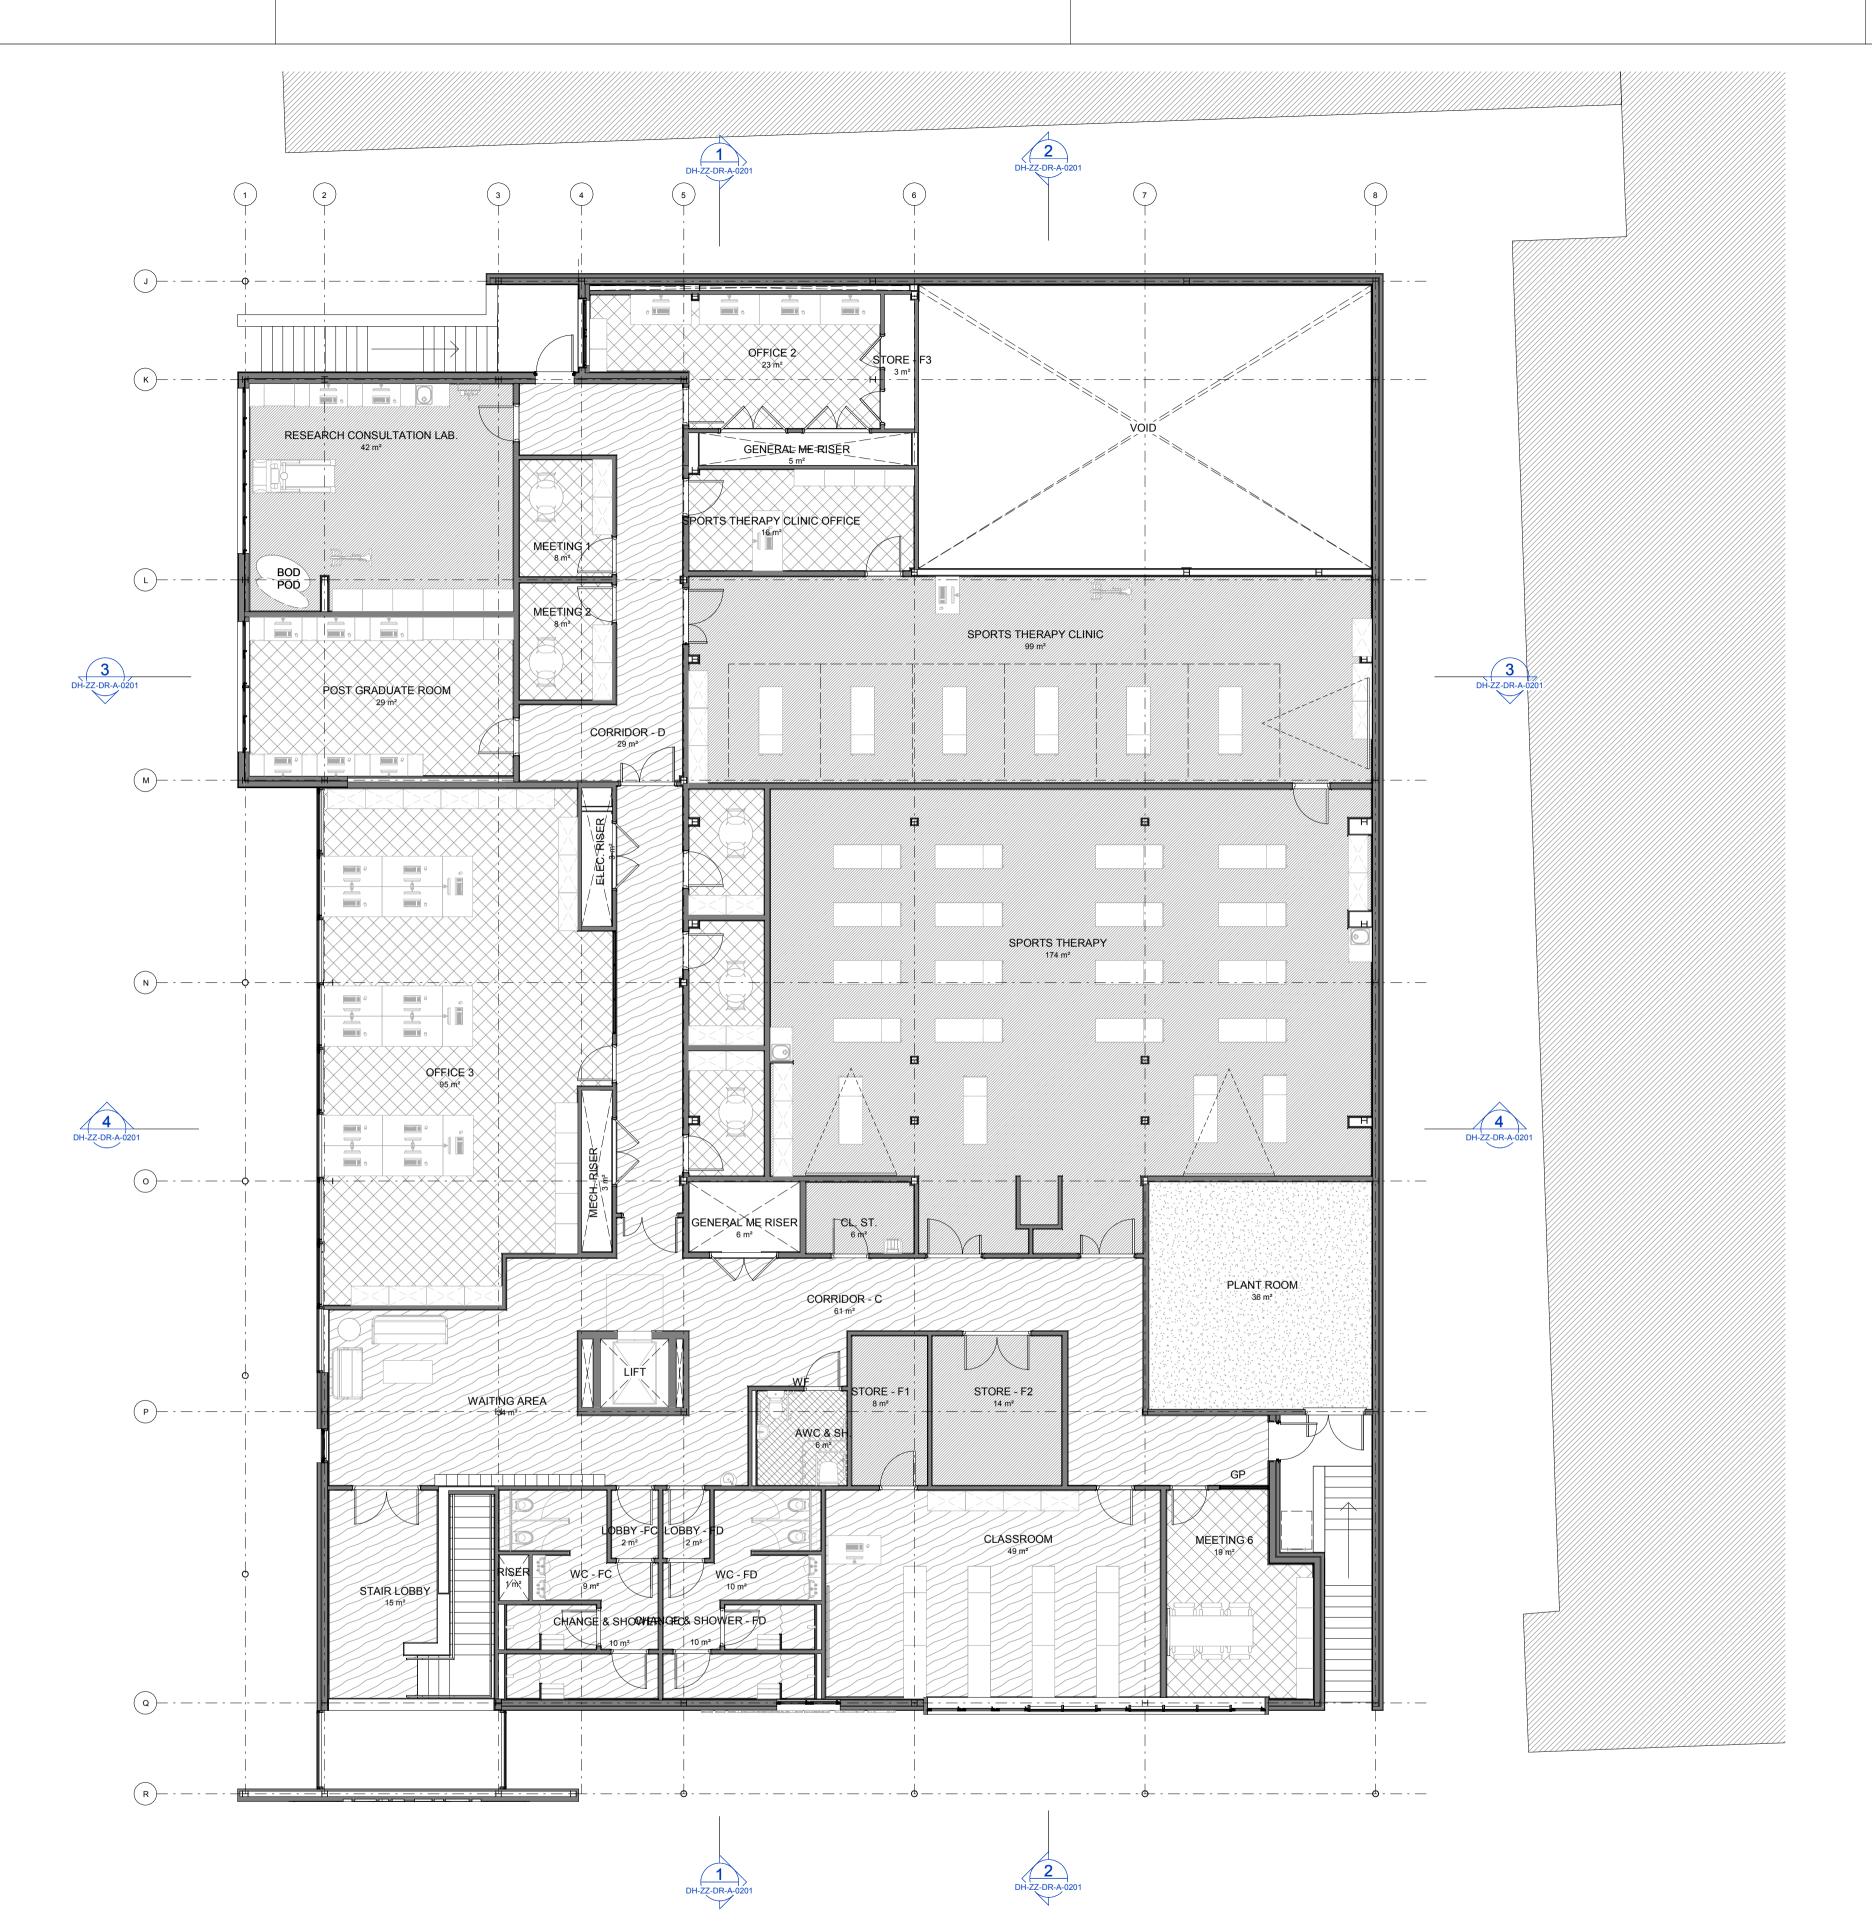

PLAN FIRST FLOOR 1:100

All rights reserved. KSS asserts its rights under the Copyright, Designs and Patents Act 1988. (Unless otherwise agreed in writing).

1

\_\_\_\_\_

Originator Vol. Level Type Role Series & Sequence Project Ref. 19861-KSS-DH-01-DR-A-9102

SPORTS SCIENCE BUILDING

DRAWING TITLE

UNIVERSITY OF HERTFORDSHIRE

CLIENT WILLMOTT DIXON CONSTRUCTION PROJECT

GENERAL NOTES AND LEGEND

KEY

REVISIONS

REV DATE DESCRIPTION