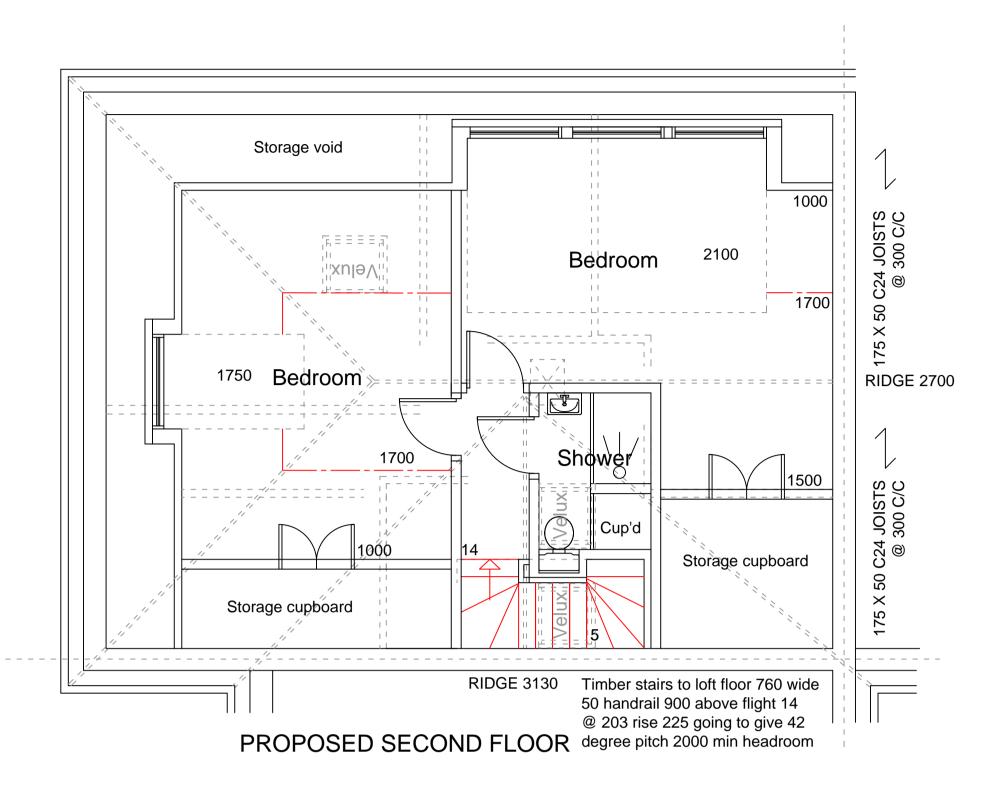

## PLANNING ISSUE - 01/11/19

**PROJECT:** 12 FIRS WOOD CLOSE NORTHAW HERTS EN6 4BY

**CLIENT:** MR B. JONES

**DESCRIPTION:** PROPOSED PLANS & SECTIONS

DRAWING No. 1937 - 04 SCALE. 1:50 @ A1 REVISION. A DATE. 16/10/19