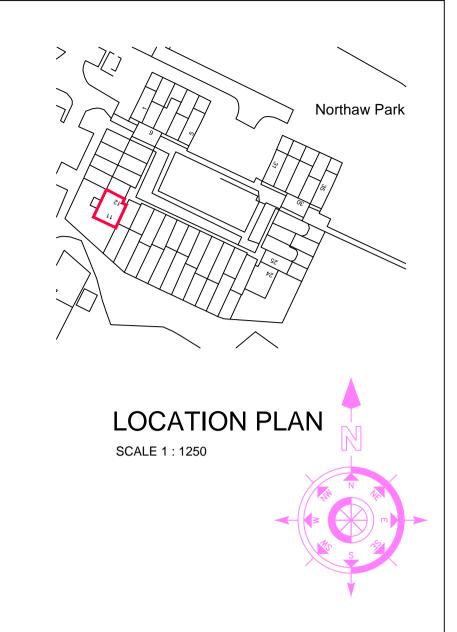

## PLANNING ISSUE - 01/11/19

**PROJECT:** 12 FIRS WOOD CLOSE NORTHAW HERTS EN6 4BY

**CLIENT:** MR B. JONES

**DESCRIPTION:** PROPOSED PLANS & SECTIONS

DRAWING No. 1937 - 04 SCALE. 1:50 @ A1 REVISION. A DATE. 16/10/19