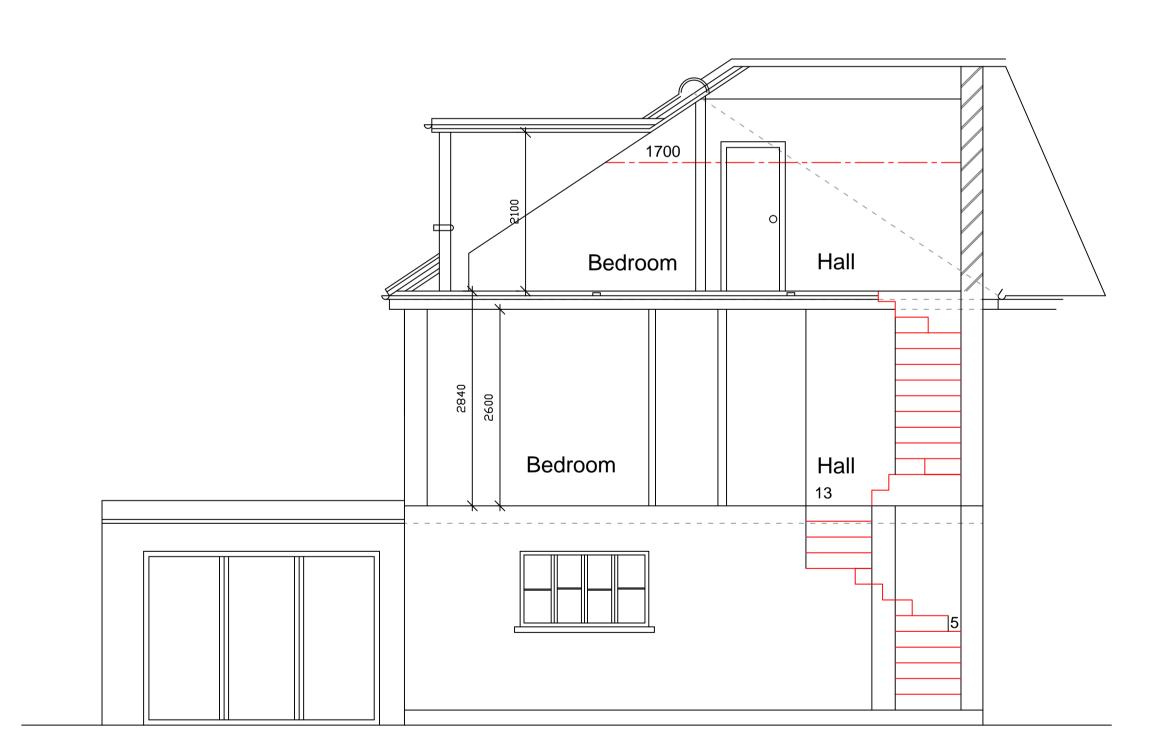

| REVISION No. | REVISION NOTES   | DATE     |
|--------------|------------------|----------|
| A            | ROOF SCALE 1:100 | 01-11-19 |

PROPOSED SHORT SECTION

PROPOSED LONG SECTION

SCALE BAR @ 1:50

## PLANNING ISSUE - 01/11/19

**PROJECT:** 12 FIRS WOOD CLOSE NORTHAW HERTS EN6 4BY

**CLIENT:** MR B. JONES

**DESCRIPTION:** PROPOSED PLANS & SECTIONS

DRAWING No. 1937 - 04 SCALE. 1:50 @ A1 REVISION. A DATE. 16/10/19