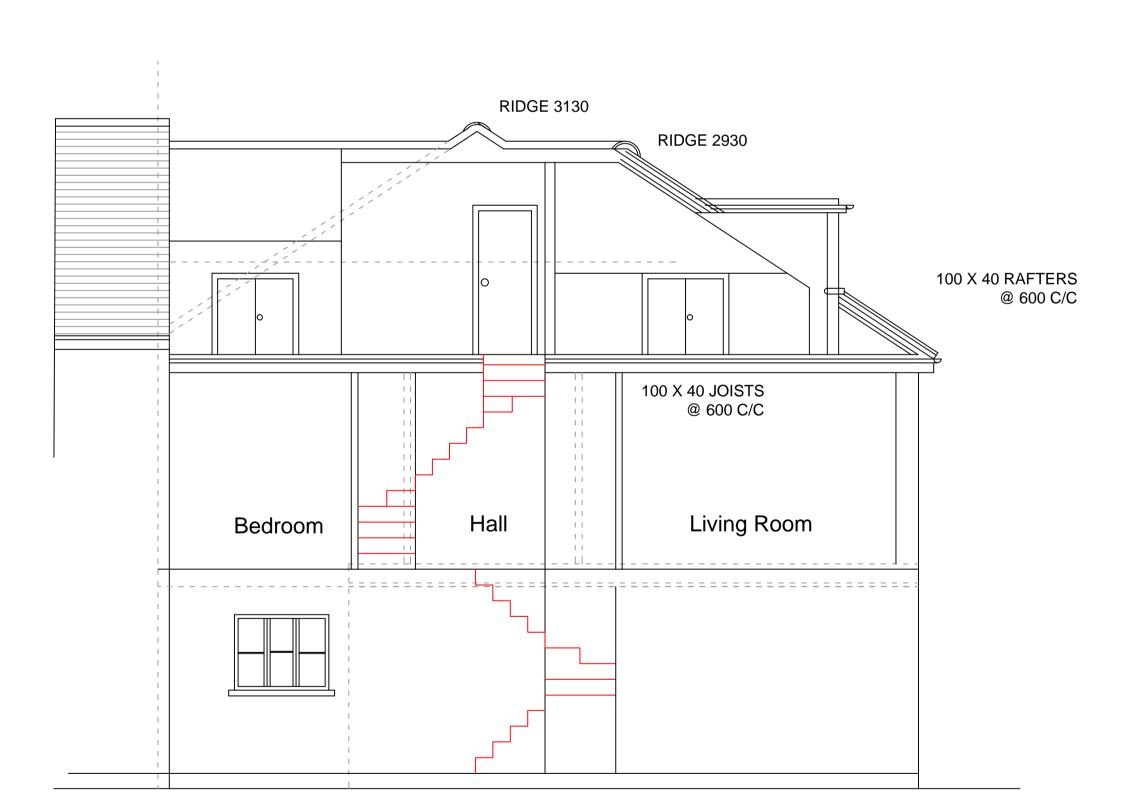

| REVISION No. | REVISION NOTES   | DATE     |
|--------------|------------------|----------|
| A            | ROOF SCALE 1:100 | 01-11-19 |

PROPOSED SHORT SECTION

PROPOSED LONG SECTION

SCALE BAR @ 1:50

## PLANNING ISSUE - 01/11/19

**PROJECT:** 12 FIRS WOOD CLOSE NORTHAW HERTS EN6 4BY

**CLIENT:** MR B. JONES

**DESCRIPTION:** PROPOSED PLANS & SECTIONS

DRAWING No. 1937 - 04 SCALE. 1:50 @ A1 REVISION. A DATE. 16/10/19