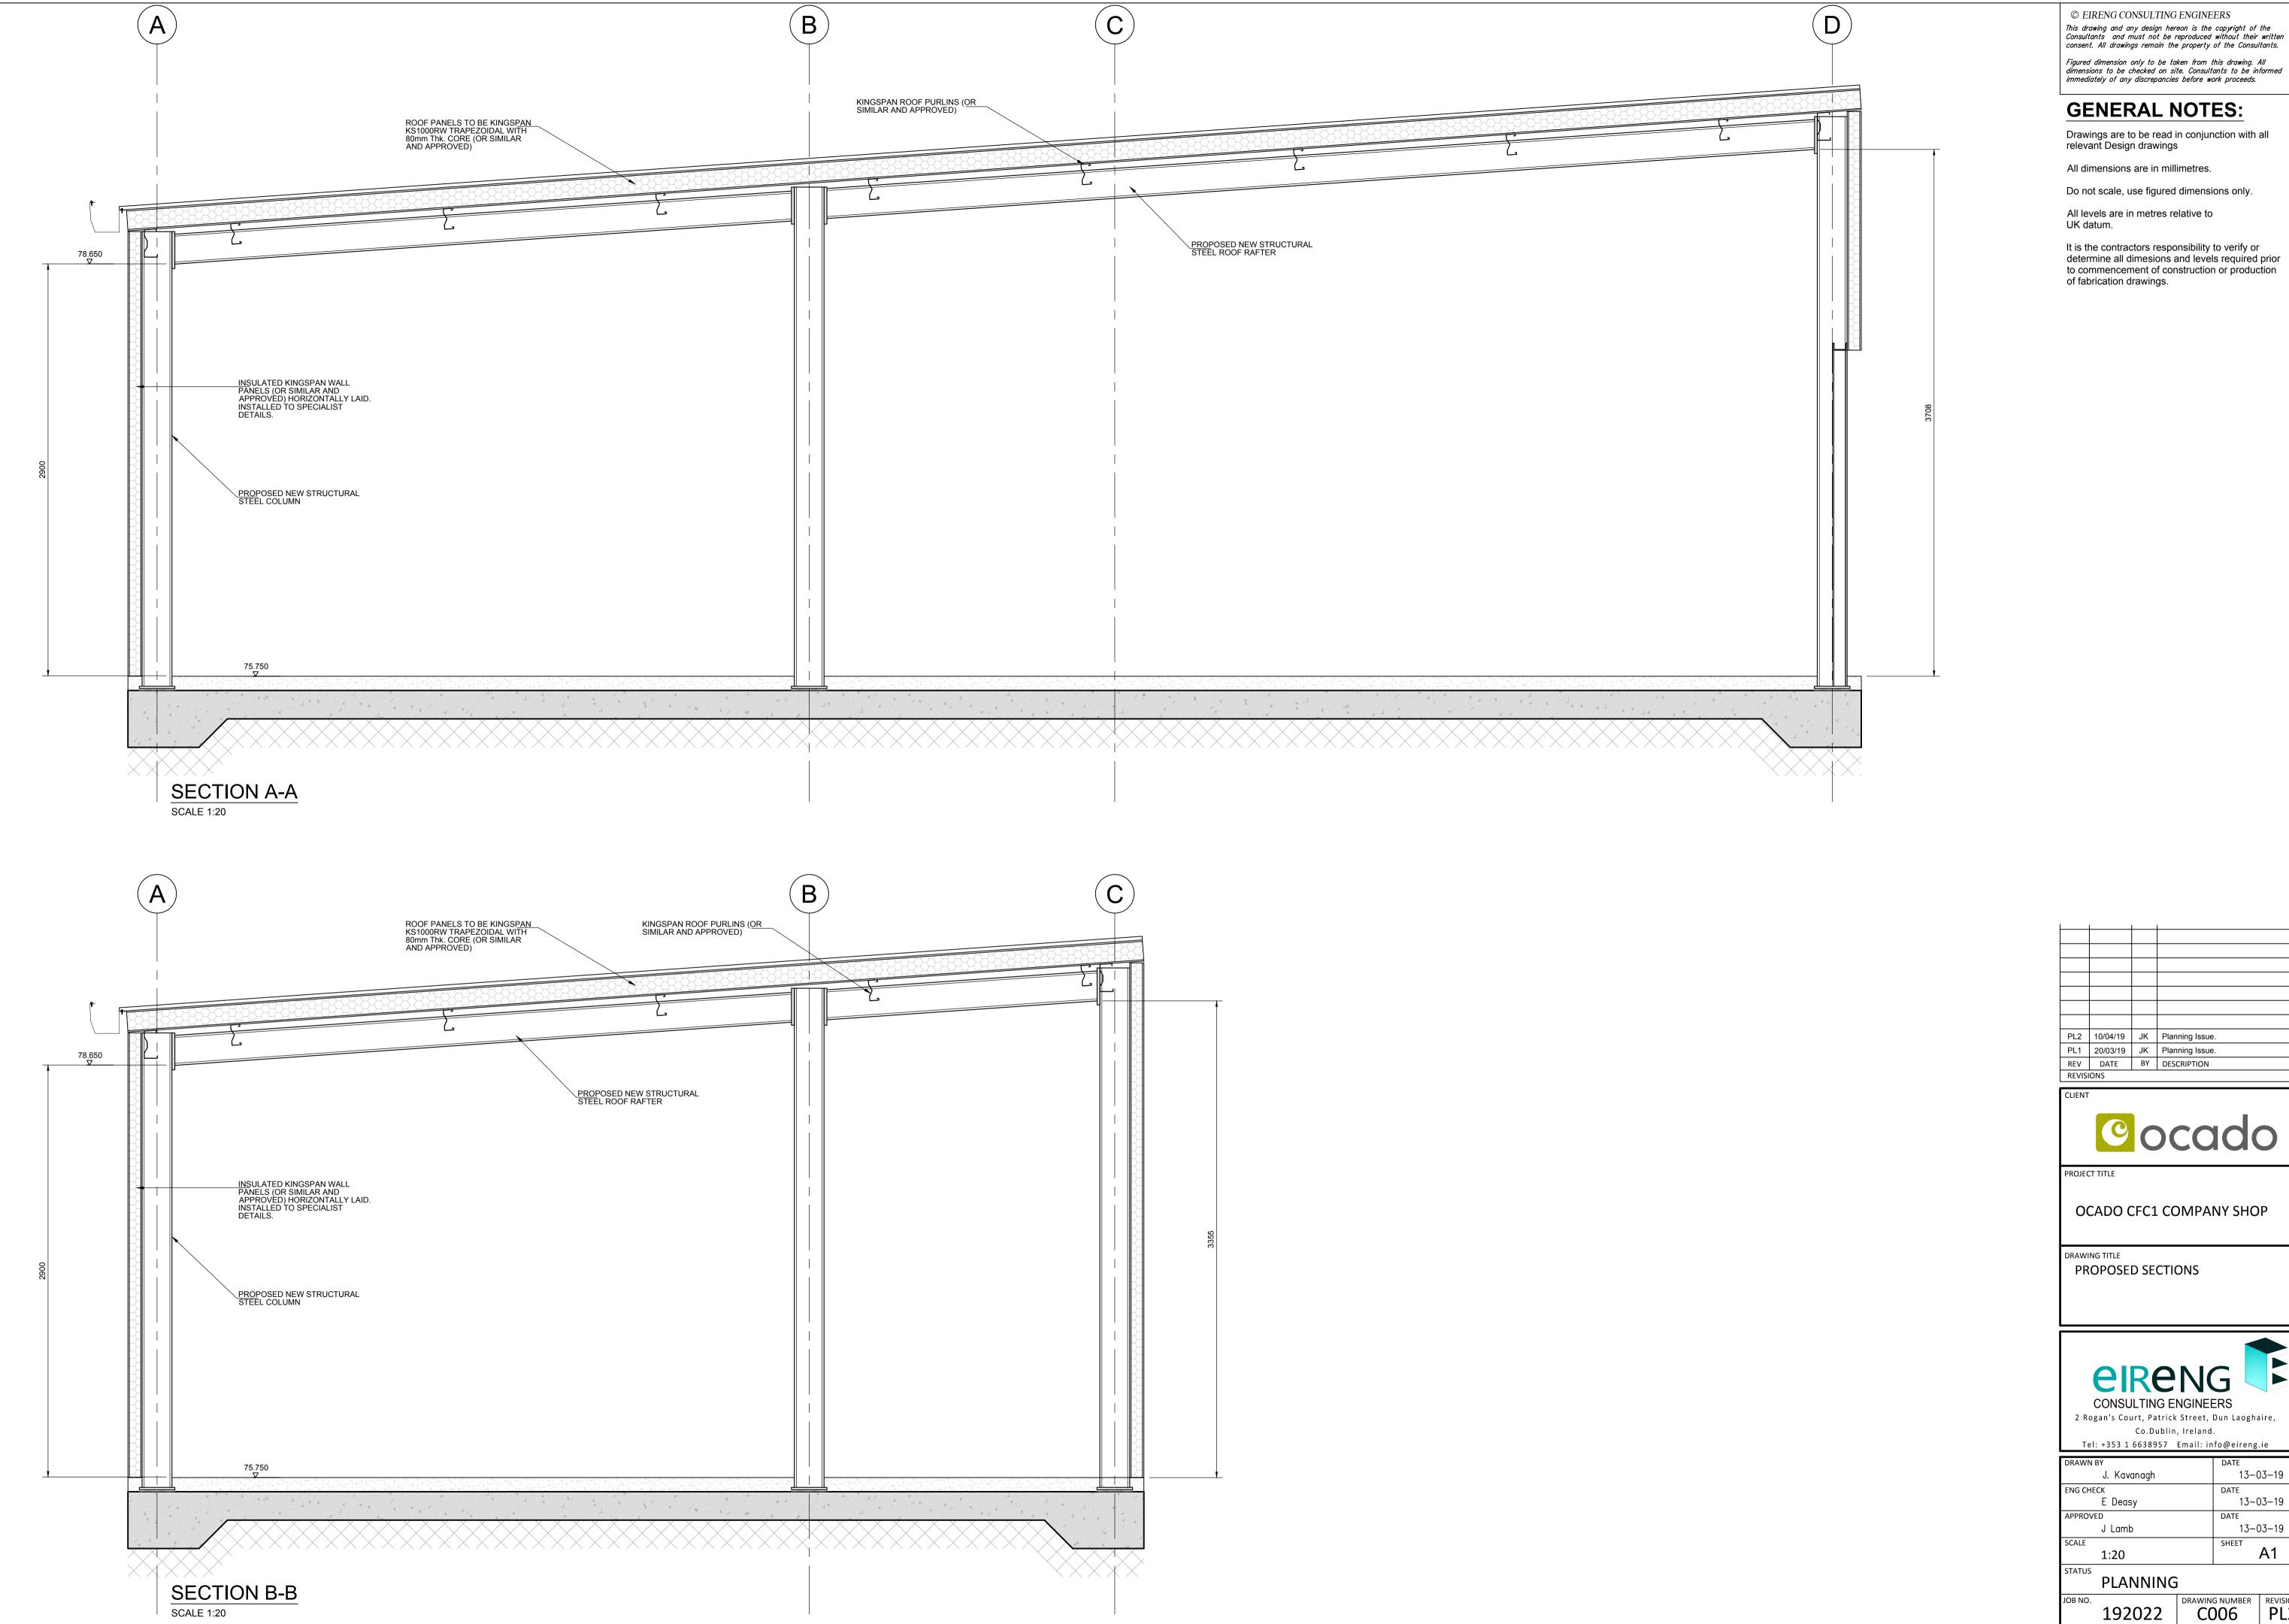

This drawing and any design hereon is the copyright of the Consultants and must not be reproduced without their written consent. All drawings remain the property of the Consultants.

Do not scale, use figured dimensions only.

It is the contractors responsibility to verify or determine all dimesions and levels required prior to commencement of construction or production

2 Rogan's Court, Patrick Street, Dun Laoghaire,

| DRAWN BY    | DATE     |
|-------------|----------|
| J. Kavanagh | 13-03-19 |
| ENG CHECK   | DATE     |
| E Deasy     | 13-03-19 |
| APPROVED    | DATE     |
| J Lamb      | 13-03-19 |
| SCALE       | SHEET    |
| 1:20        | A1       |
| STATUS      |          |