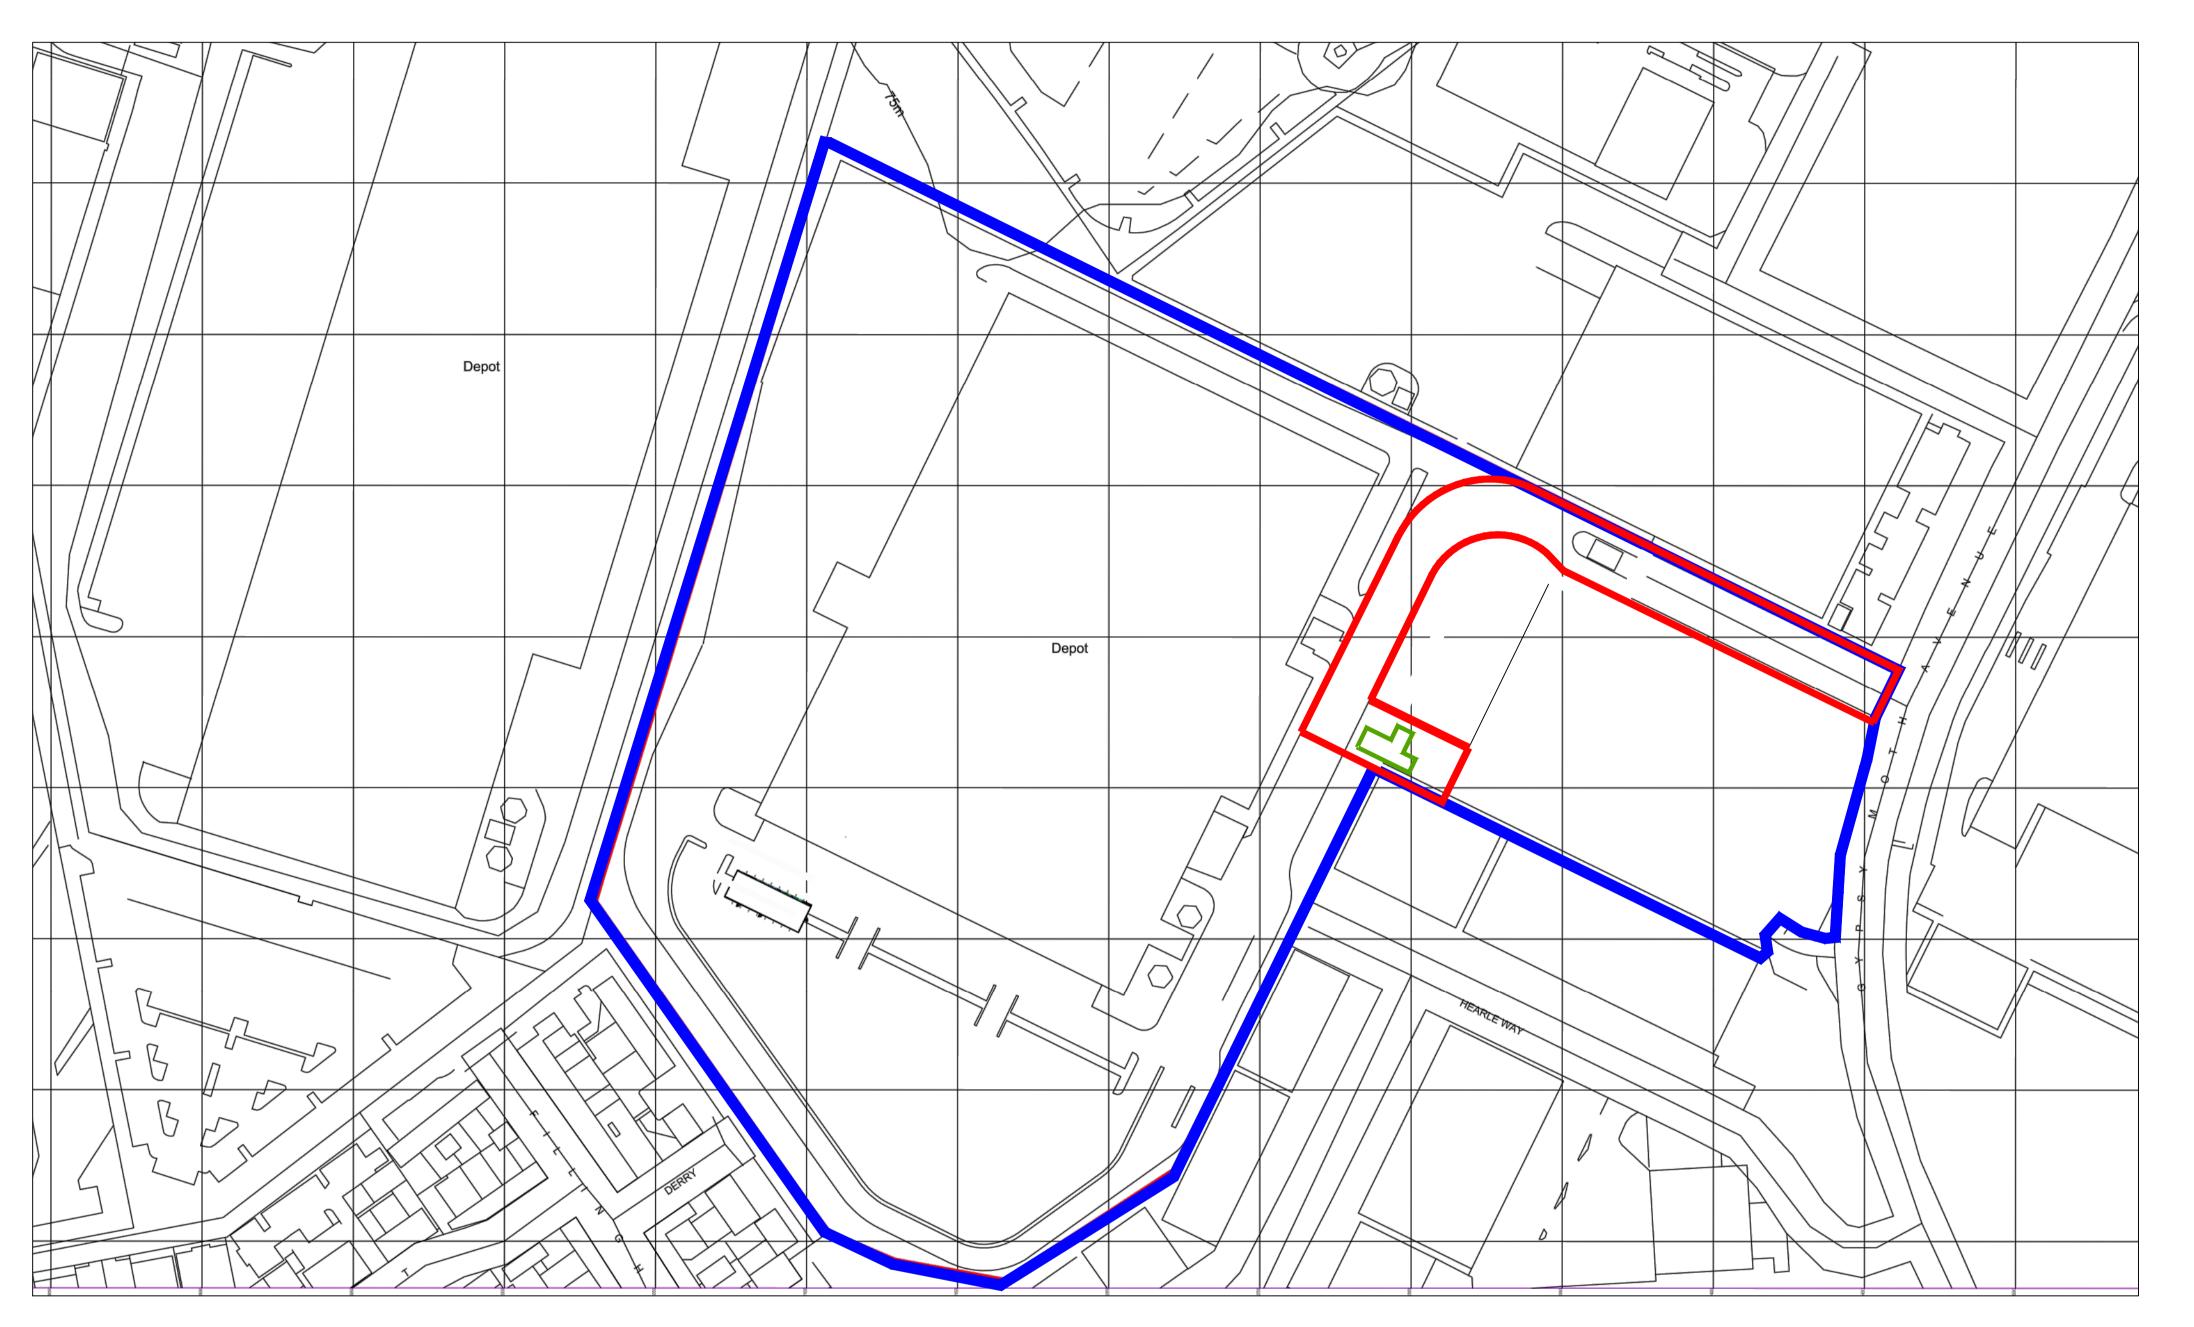

100 Meters SCALE BAR 1:1250

© EIRENG CONSULTING ENGINEERS This drawing and any design hereon is the copyright of the Consultants and must not be reproduced without their written consent. All drawings remain the property of the Consultants.

Figured dimension only to be taken from this drawing. All dimensions to be checked on site. Consultants to be informed immediately of any discrepancies before work proceeds.

DENOTES SITE BOUNDARY LINE

DENOTES OUTLINE OF PROPOSED OCADO COMPANY SHOP

DENOTES SITE OWNERSHIP

PL2 10/04/19 JK Planning Issue. PL1 20/03/19 JK Planning Issue.

REV DATE BY DESCRIPTION

REVISIONS

PROJECT TITLE

OCADO CFC1 COMPANY SHOP

DRAWING TITLE

SITE PLAN