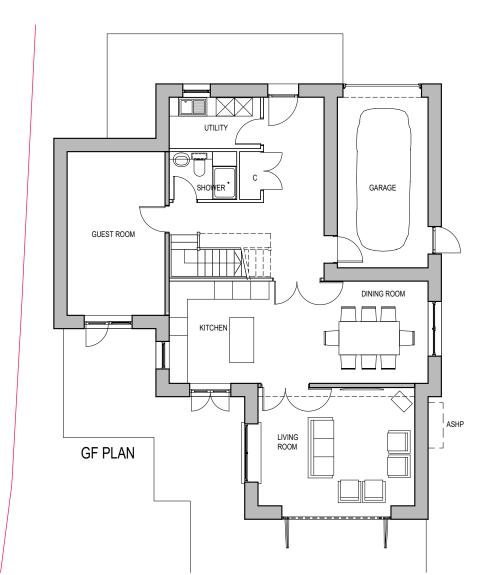

## **Ellenbrook Consultant Ltd**

Project

No. 1-2 Longcroft Green Hertfordshire AL8 6EP

Drawing

House

**Proposed Layout Plans** 

Scale

1:125@A3