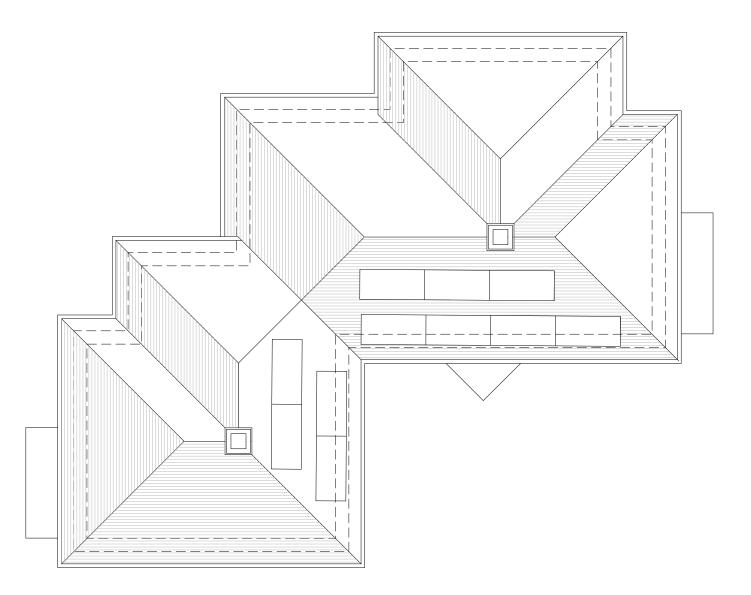

ROOF PLAN

| Drawing                     | Richard Morton Architects Ltd                                          |         |       |              |            |
|-----------------------------|------------------------------------------------------------------------|---------|-------|--------------|------------|
| Apartment Bl<br>Proposed La | The Bungalow, Home Yard, Hatfield House, AL9 5NF<br>Tel: 0203 179 9030 |         |       |              |            |
| Second & Ro                 | Email: richard@rm-architects.com<br>Web: www.rm-architects.com         |         |       |              |            |
|                             |                                                                        | RM L    | MN    | lan change N | Floor      |
| Project                     | Client                                                                 | RM      | CV    | sue C        | 22 2nd Is  |
| No. 1-2 Long                | Ellenbrook Consultant Ltd                                              | RM      | CL    | ue C         | 22 1st Is: |
| Hertfordshire               |                                                                        | Checked | Drawn | iption       | Desc       |

## PLANNING

| ngcroft Green                      | Status                                                                                                                                                                                                                             |                                    | Drawn by    | Checked by   |  |  |  |
|------------------------------------|------------------------------------------------------------------------------------------------------------------------------------------------------------------------------------------------------------------------------------|------------------------------------|-------------|--------------|--|--|--|
| ire AL8 6EP                        | Planning                                                                                                                                                                                                                           |                                    | CL/MN       | RM           |  |  |  |
|                                    | Project No.                                                                                                                                                                                                                        | Drawing No                         | o. Revision | <b>Scale</b> |  |  |  |
|                                    | 192                                                                                                                                                                                                                                | 105A                               | B           | 1:125@A3     |  |  |  |
| Block<br>Layout Plans<br>Roof plan | Any discrepancies are to be reported immediately to the Architect<br>or Main Contractor<br>COPYRIGHT© 2021<br>ALL RIGHTS DESCRIBED IN THE CHAPTER IV OF THE COPYRIGHT<br>DESIGN AND PATENTS ACT 1988, HAVE BEEN GENERALLY ASSERTED |                                    |             |              |  |  |  |
|                                    | Do not scale from t<br>All dimensions are                                                                                                                                                                                          | his drawing<br>to be checked on si | te          |              |  |  |  |