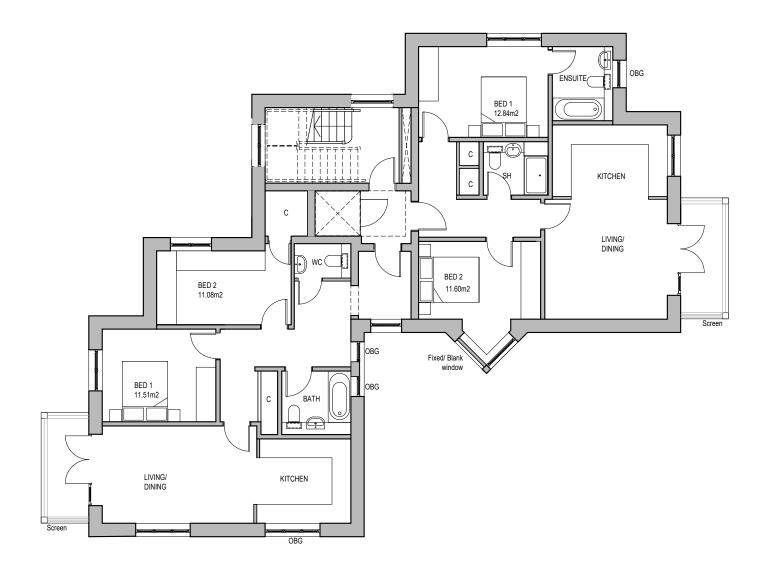

ROOF PLAN

| Drawing                     | Richard Morton Architects Ltd                                          |         |       |              |            |
|-----------------------------|------------------------------------------------------------------------|---------|-------|--------------|------------|
| Apartment Bl<br>Proposed La | The Bungalow, Home Yard, Hatfield House, AL9 5NF<br>Tel: 0203 179 9030 |         |       |              |            |
| Second & Ro                 | Email: richard@rm-architects.com<br>Web: www.rm-architects.com         |         |       |              |            |
|                             |                                                                        | RM L    | MN    | lan change N | Floor      |
| Project