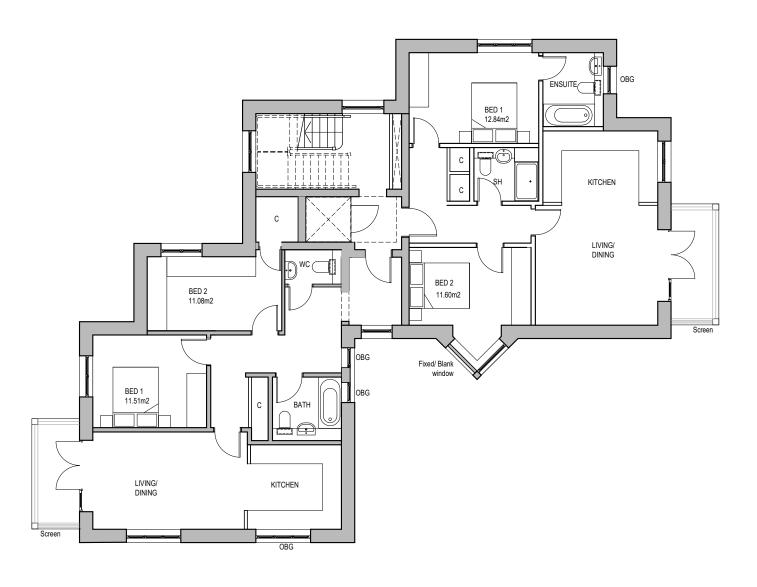

## **PLANNING**

**GF PLAN** 1F PLAN

## Drawing **Apartment Block Proposed Layout Plans**

No. 1-2 Longcroft Green

Hertfordshire AL8 6EP

**Ground & First Floor** 

Project

|          | COPYRIGHT@       |  |  |
|----------|------------------|--|--|
|          | ALL RIGHTS DESCR |  |  |
|          | DESIGN AND PATE  |  |  |
|          |                  |  |  |
|          | Project No.      |  |  |
| $\equiv$ | 102              |  |  |