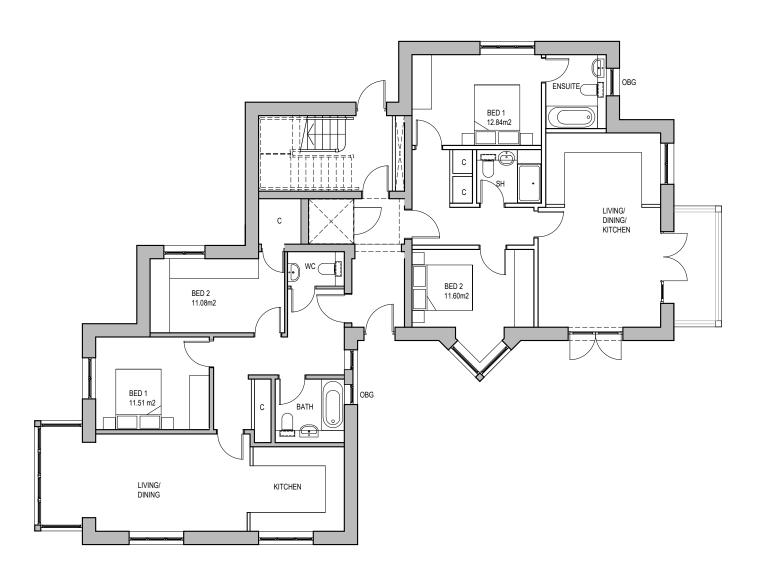

## **PLANNING**

**GF PLAN** 1F PLAN

## Drawing **Apartment Block Proposed Layout Plans**

No. 1-2 Longcroft Green

Hertfordshire AL8 6EP

**Ground & First Floor** 

Project

|          | COPYRIGHT@       |  |  |
|----------|------------------|--|--|
|          | ALL RIGHTS DESCR |  |  |
|          | DESIGN AND PATE  |  |  |
|          |                  |  |  |
|          | Project No.      |  |  |
| $\equiv$ | 102              |  |  |