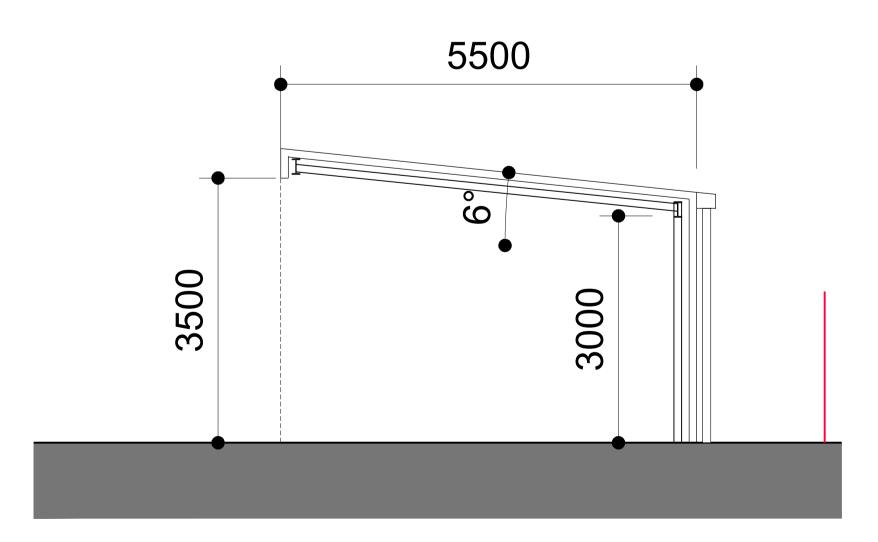

PLAN SCALE 1:50

**ELEVATIONS** 

SCALE 1:100

INVERTED CORNER FLASHING DETAIL

SECTION SCALE 1:50