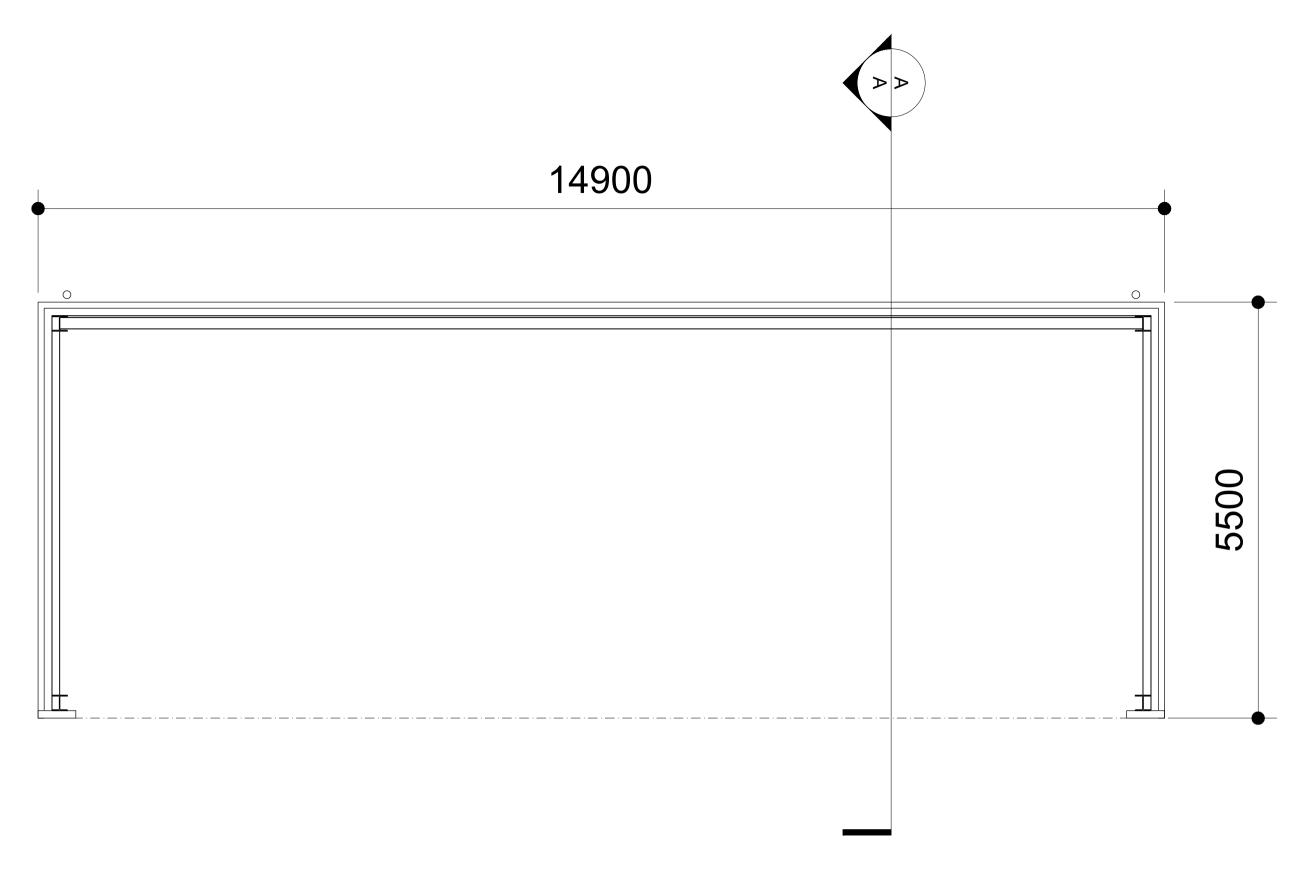

PLAN SCALE 1:50

**ELEVATIONS** 

SCALE 1:100

INVERTED CORNER FLASHING DETAIL

SECTION SCALE 1:50