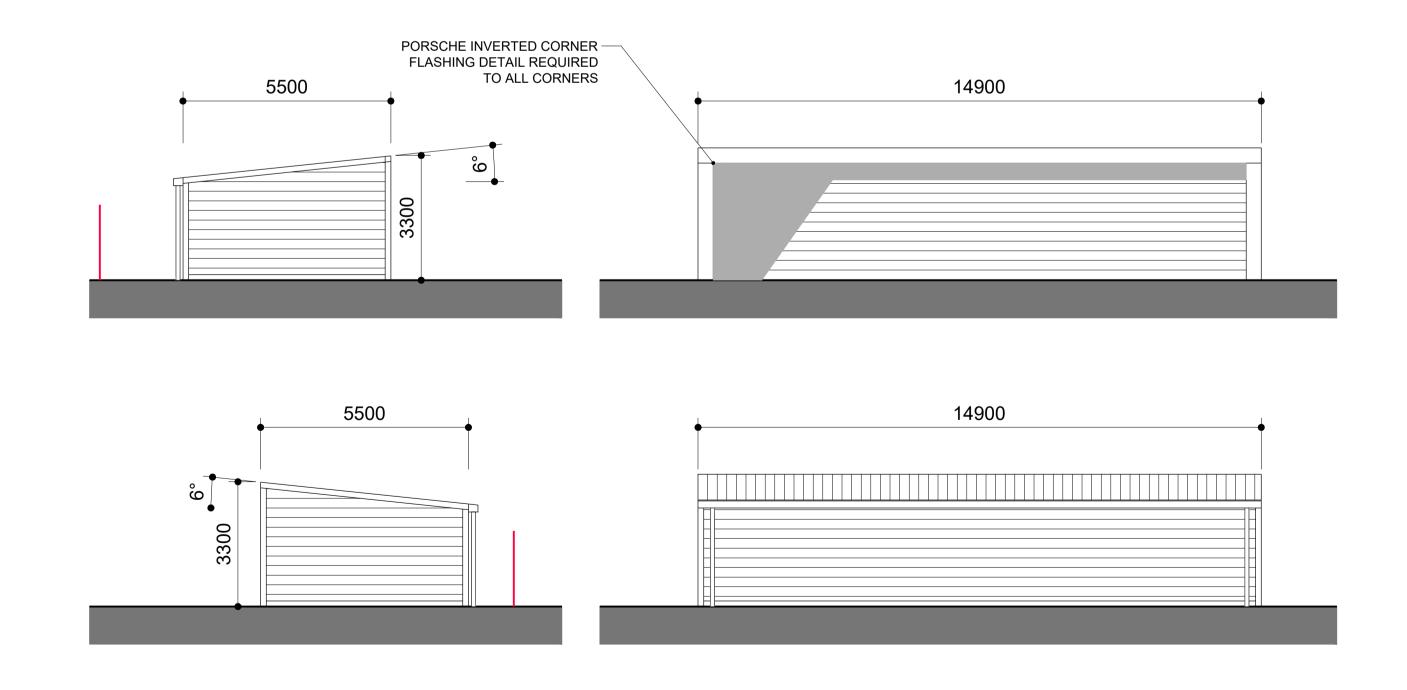

PLAN SCALE 1:50

**ELEVATIONS** 

SCALE 1:100

INVERTED CORNER FLASHING DETAIL

SECTION SCALE 1:50