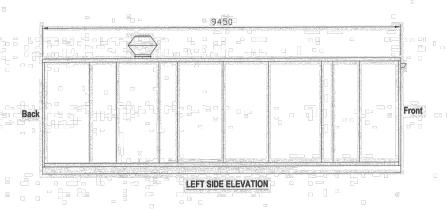

GENERAL LAYOUT
SMARTSHOP ELEVATIONS
9450 x 3800

Typical drawing is based on POD details provided by David UttingEngineering Ltd, as noted only.

19030-HNW-ZZ-ZZ-DR-A-2101