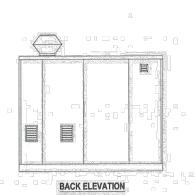

GENERAL LAYOUT
SMARTSHOP ELEVATIONS
9450 x 3800

Typical drawing is based on POD details provided by David UttingEngineering Ltd, as noted only.

19030-HNW-ZZ-ZZ-DR-A-2101