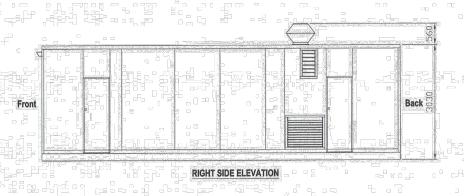

GENERAL LAYOUT
SMARTSHOP ELEVATIONS
9450 x 3800

Typical drawing is based on POD details provided by David UttingEngineering Ltd, as noted only.

19030-HNW-ZZ-ZZ-DR-A-2101