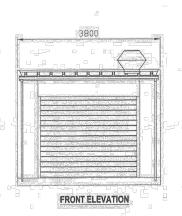

GENERAL LAYOUT
SMARTSHOP ELEVATIONS
9450 x 3800

Typical drawing is based on POD details provided by David UttingEngineering Ltd, as noted only.

19030-HNW-ZZ-ZZ-DR-A-2101