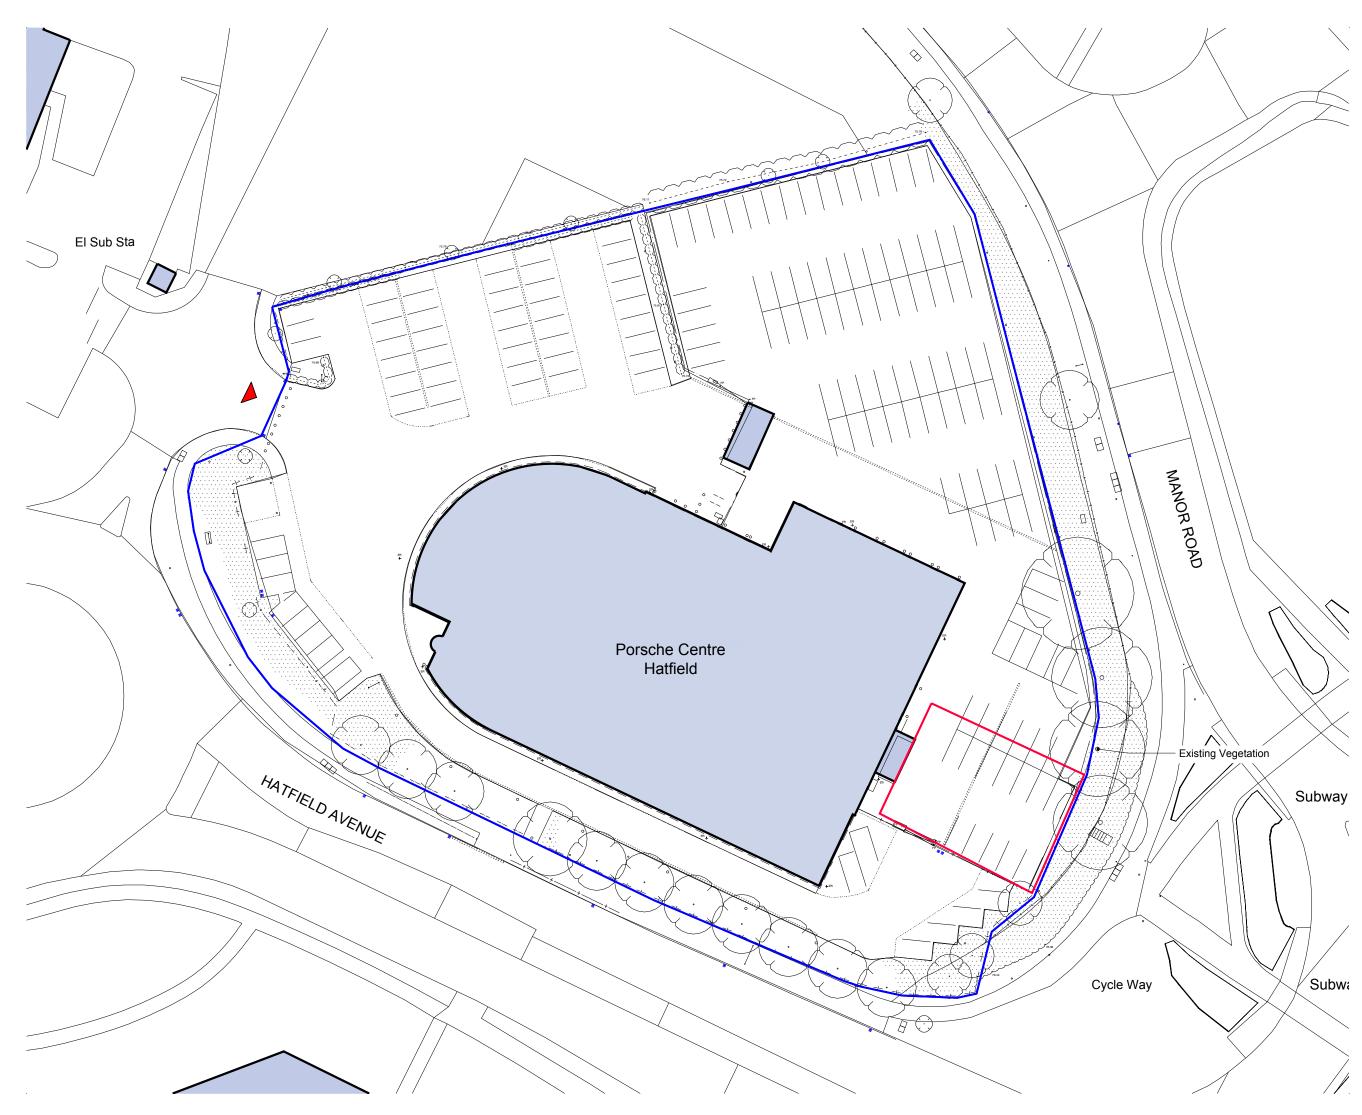

Drawing is based on survey by Landmark Surveys: Ref: 16439 dated: 22/12/2016

0m 2.5m 5m Scale 1:500

|                                                                                           |                                                                                                                                                                                                                                                                                                                                                                                                           |                     |          | T071              |
|-------------------------------------------------------------------------------------------|-----------------------------------------------------------------------------------------------------------------------------------------------------------------------------------------------------------------------------------------------------------------------------------------------------------------------------------------------------------------------------------------------------------|---------------------|----------|-------------------|
| <ul> <li>All dir</li> <li>Do no</li> <li>Ordna</li> <li>Only F</li> <li>.dwg A</li> </ul> | rawing is the copyright of HNW Architects Ltd Register<br>resistons must be verified on site prior to construction,<br>scale this drawing except for Planning Application pun<br>nce Survey Licence No. 10000200<br>VDF issues of this drawing are controlled. All other form<br>vuccad or rvf Revif files; are un-controlled and are use<br>rawing must not be copied, transmitted or passed to a<br>nt. | poses.<br>lats of f | his draw | ing {e.g.<br>isk. |
| Rev                                                                                       | Amendments                                                                                                                                                                                                                                                                                                                                                                                                | by                  | chkd     | Date              |
| P0                                                                                        | PLANNING ISSUE                                                                                                                                                                                                                                                                                                                                                                                            | MJ                  | SD       | 12/08/19          |
|                                                                                           |                                                                                                                                                                                                                                                                                                                                                                                                           |                     |          |                   |