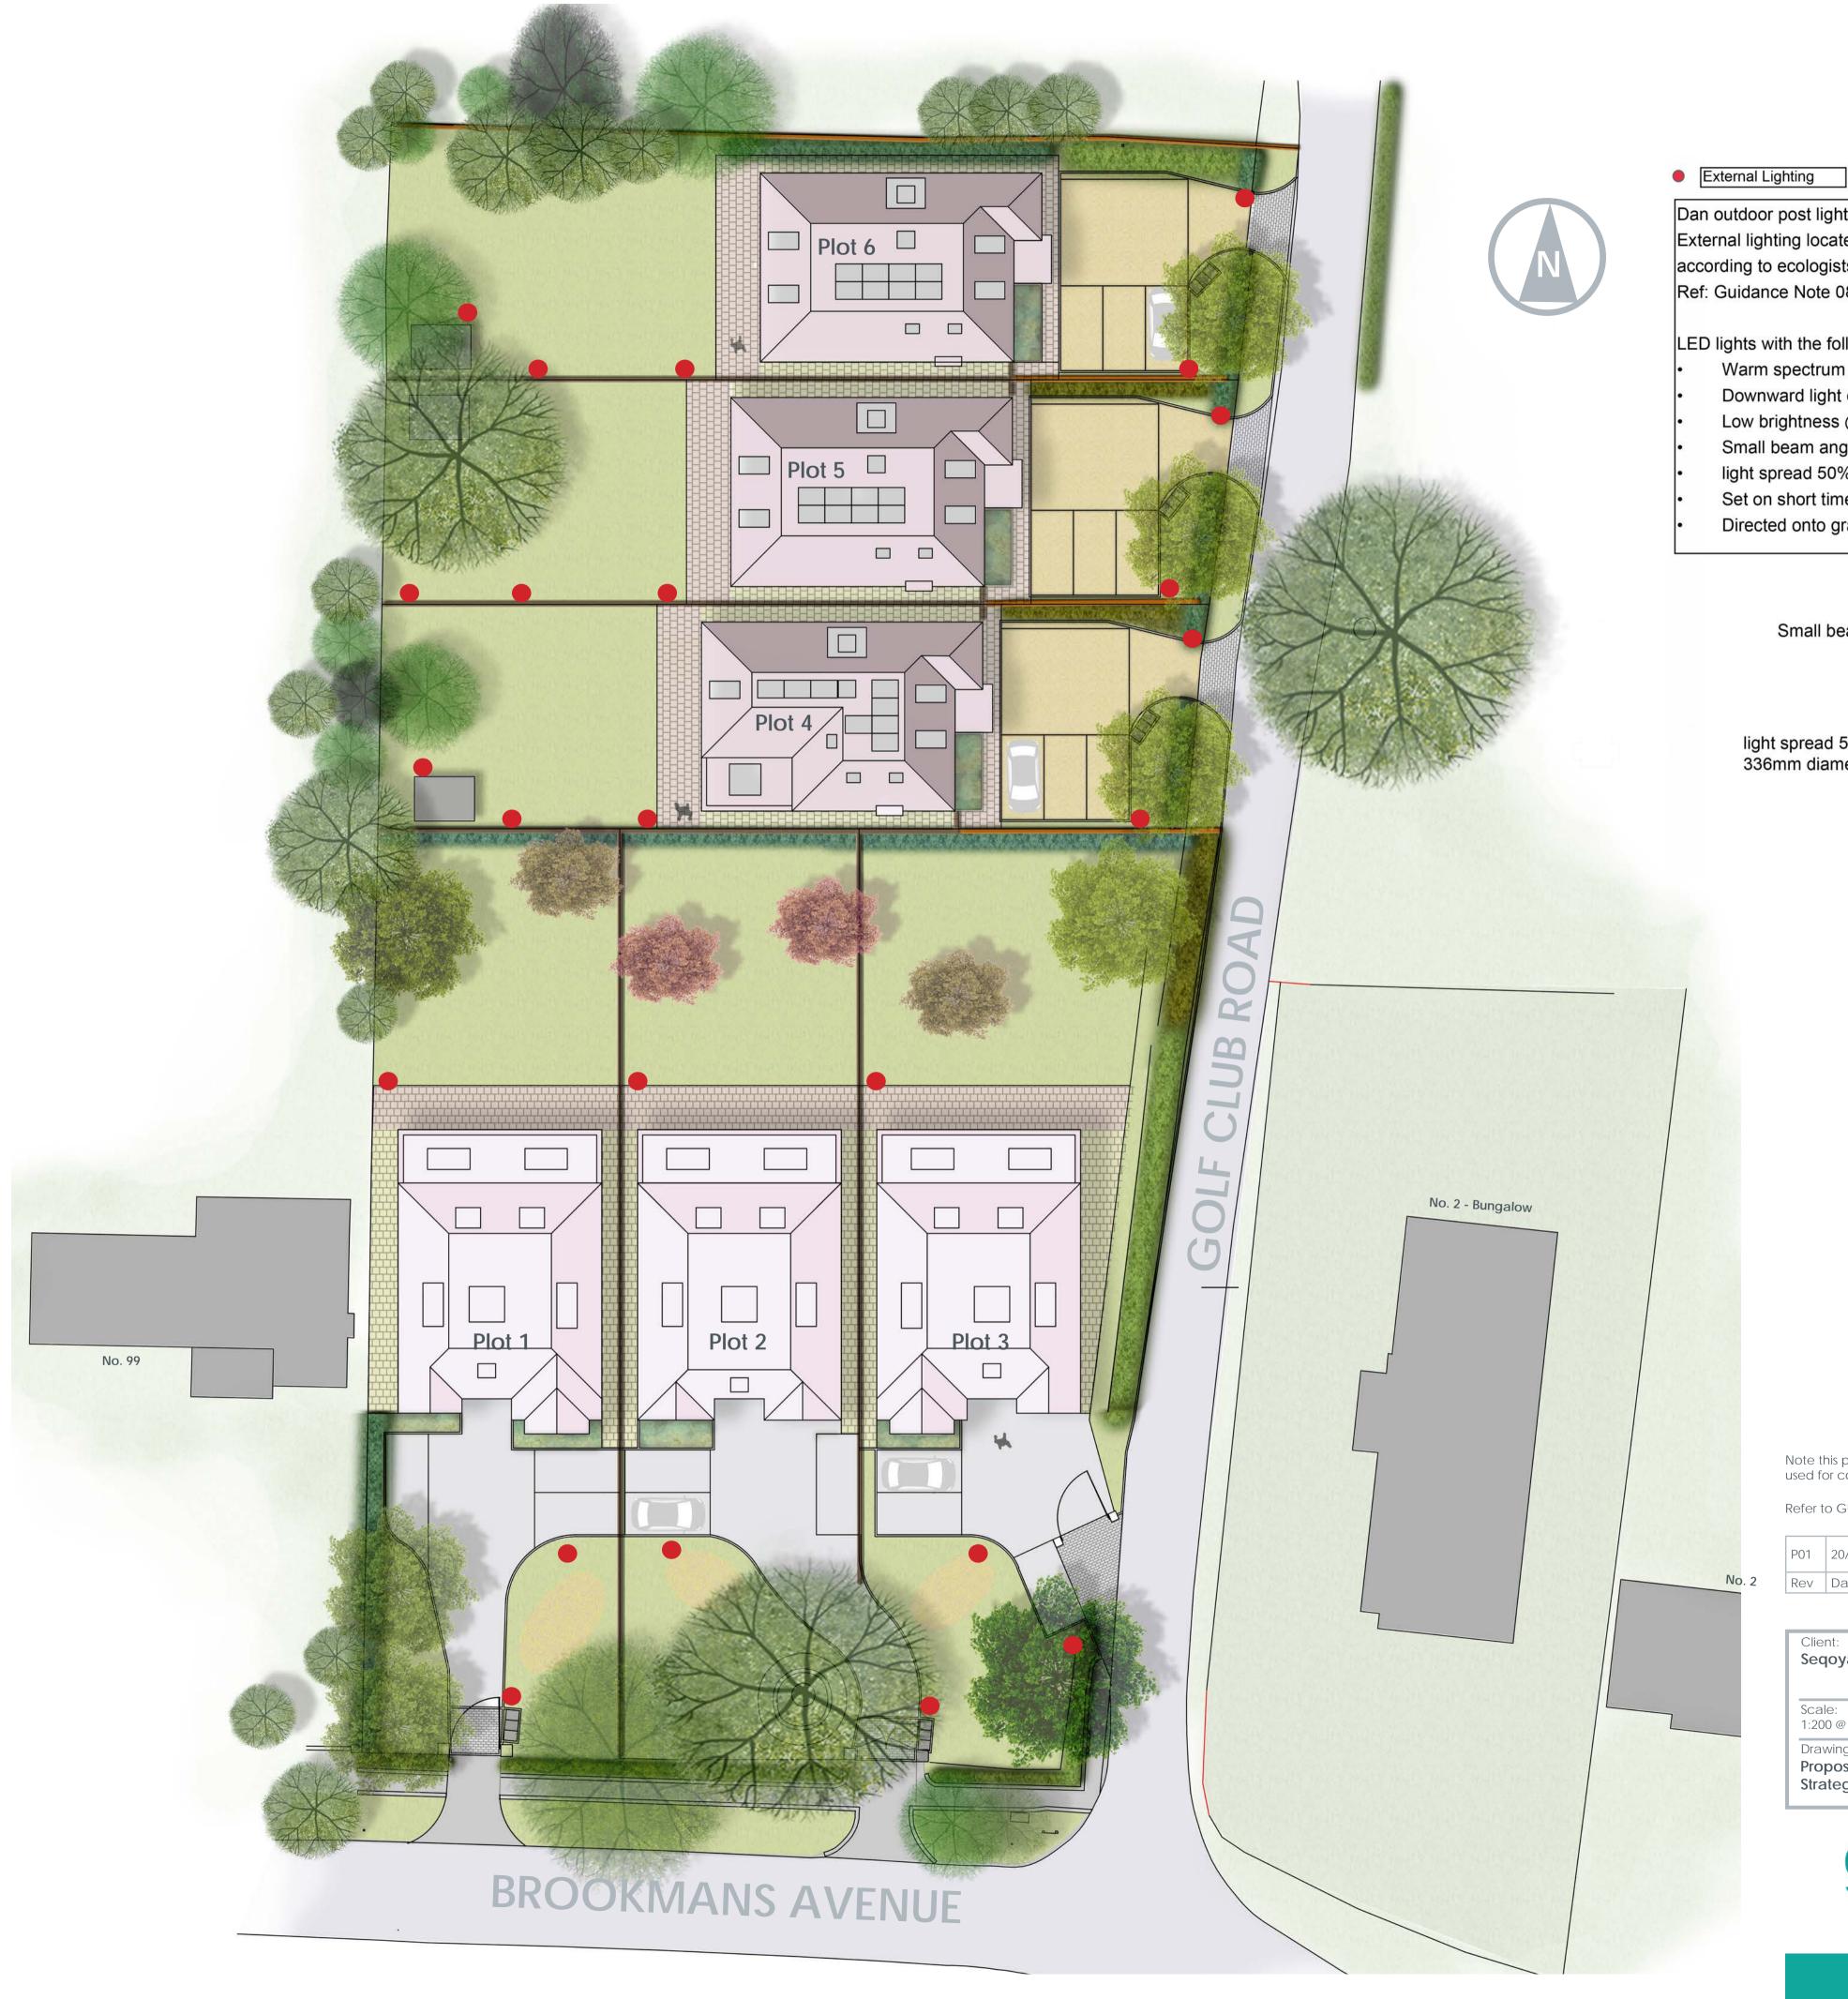

## **MASTERPLAN**

Dan outdoor post light (manufactured by Mark Slojd) External lighting located and selected to mitigate effects on bats, according to ecologists' recommendations.

Ref: Guidance Note 08/18 "Bats and artificial lighting in the UK"

LED lights with the following characteristics:

- Warm spectrum LED lights (2700k)
- Downward light component only 770mm from ground
- Low brightness @ 5W
- Small beam angle @ 25 degrees
- light spread 50% intensity 336mm diameter
- Set on short timers quickly switched off when not in use
- Directed onto grassed lawn

Note this plan is for planning purposes only and is not suitable to be used for construction.

Refer to GUA-DR-L-001 for Illustrative Landscape Masterplan.

| P01 | 20/04/2021 | First Issue | JH   | СХ  |
|-----|------------|-------------|------|-----|
| Rev | Date       | Comments    | Dr'w | Арр |