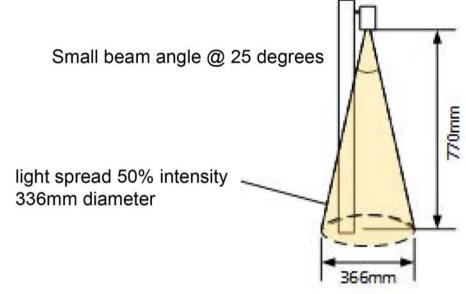

LED lights with the following characteristics:

- Warm spectrum LED lights (2700k)
- Downward light component only 770mm from ground
- Low brightness @ 5W
- Small beam angle @ 25 degrees
- light spread 50% intensity 336mm diameter
- Set on short timers quickly switched off when not in use
- Directed onto grassed lawn